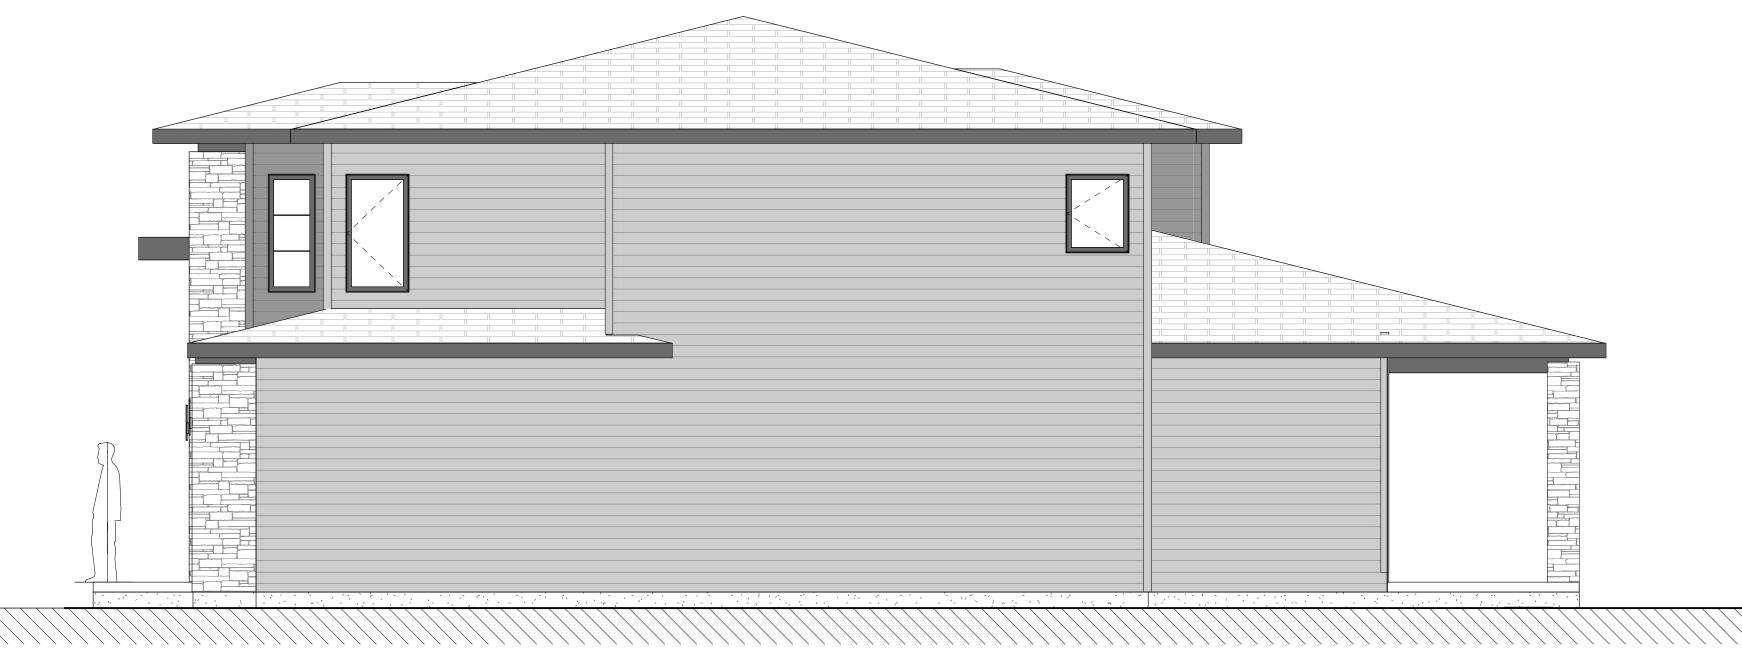

## ARVADA

BY:



\*NOTE:
UPGRADES AND DESIGN ELEMENTS
NOT INCLUDED IN BASE CONTRACT
MAY BE SHOWN TO DISPLAY DESIGN
POTENTIAL AND INTENT. ALL
SELECTIONS TO BE MADE AS PER
HALCYON HOMES STANDARDS
PACKAGE. UPGRADES MAY BE
ADDED AT AN ADDITIONAL
EXPENSE TO CUSTOMER.

2800 SQ.FT / 4 BED + OFFICE/DEN / 3.5 BATH / 2 CAR GARAGE





## ARVADA

2800 SQ.FT / 4 BED + OFFICE/DEN / 3.5 BATH / 2 CAR GARAGE

BY:



\*NOTE:
UPGRADES AND DESIGN ELEMENTS
NOT INCLUDED IN BASE CONTRACT
MAY BE SHOWN TO DISPLAY DESIGN
POTENTIAL AND INTENT. ALL
SELECTIONS TO BE MADE AS PER
HALCYON HOMES STANDARDS
PACKAGE. UPGRADES MAY BE
ADDED AT AN ADDITIONAL
EXPENSE TO CUSTOMER.



FRONT ELEVATION









RIGHT ELEVATION

## ARVADA

BY:



2800 SQ.FT / 4 BED + OFFICE/DEN / 3.5 BATH / 2 CAR GARAGE

\*NOTE:
UPGRADES AND DESIGN ELEMENTS
NOT INCLUDED IN BASE CONTRACT
MAY BE SHOWN TO DISPLAY DESIGN
POTENTIAL AND INTENT. ALL
SELECTIONS TO BE MADE AS PER
HALCYON HOMES STANDARDS
PACKAGE. UPGRADES MAY BE
ADDED AT AN ADDITIONAL
EXPENSE TO CUSTOMER.





<u>MAIN FLOOR PLAN</u>

\*MIN. LOT SIZE: 50' X 122'