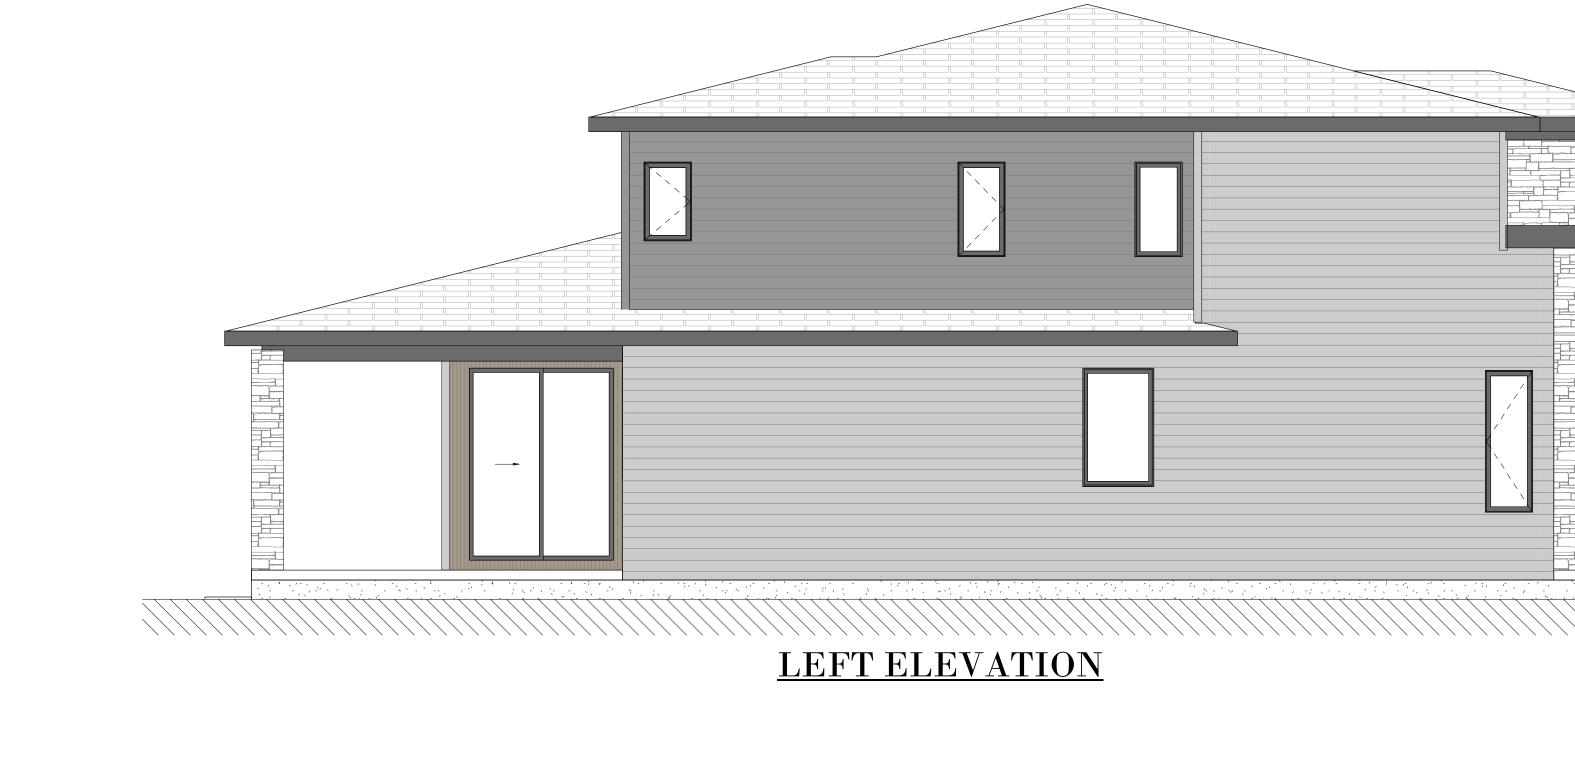

## ARVADA

BY:



\*NOTE:
UPGRADES AND DESIGN ELEMENTS
NOT INCLUDED IN BASE CONTRACT
MAY BE SHOWN TO DISPLAY DESIGN
POTENTIAL AND INTENT. ALL
SELECTIONS TO BE MADE AS PER
HALCYON HOMES STANDARDS
PACKAGE. UPGRADES MAY BE
ADDED AT AN ADDITIONAL
EXPENSE TO CUSTOMER.

2800 SQ.FT / 4 BED + OFFICE/DEN / 3.5 BATH / 2 CAR GARAGE





## ARVADA

2800 SQ.FT / 4 BED + OFFICE/DEN / 3.5 BATH / 2 CAR GARAGE

BY:



\*NOTE:
UPGRADES AND DESIGN ELEMENTS
NOT INCLUDED IN BASE CONTRACT
MAY BE SHOWN TO DISPLAY DESIGN
POTENTIAL AND INTENT. ALL
SELECTIONS TO BE MADE AS PER
HALCYON HOMES STANDARDS
PACKAGE. UPGRADES MAY BE
ADDED AT AN ADDITIONAL
EXPENSE TO CUSTOMER.



FRONT ELEVATION









RIGHT ELEVATION

## ARVADA

BY:



2800 SQ.FT / 4 BED + OFFICE/DEN / 3.5 BATH / 2 CAR GARAGE

\*NOTE:
UPGRADES AND DESIGN ELEMENTS
NOT INCLUDED IN BASE CONTRACT
MAY BE SHOWN TO DISPLAY DESIGN
POTENTIAL AND INTENT. ALL
SELECTIONS TO BE MADE AS PER
HALCYON HOMES STANDARDS
PACKAGE. UPGRADES MAY BE
ADDED AT AN ADDITIONAL
EXPENSE TO CUSTOMER.





<u>MAIN FLOOR PLAN</u>

\*MIN. LOT SIZE: 50' X 122'