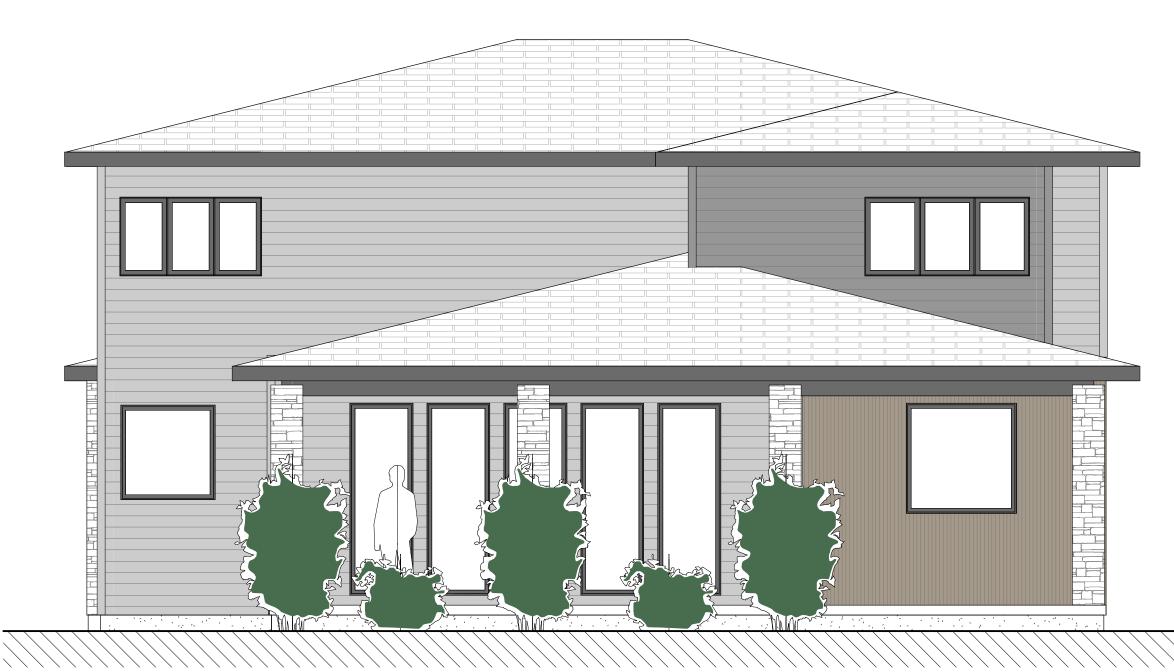

## ARVADA

BY:



\*NOTE:
UPGRADES AND DESIGN ELEMENTS
NOT INCLUDED IN BASE CONTRACT
MAY BE SHOWN TO DISPLAY DESIGN
POTENTIAL AND INTENT. ALL
SELECTIONS TO BE MADE AS PER
HALCYON HOMES STANDARDS
PACKAGE. UPGRADES MAY BE
ADDED AT AN ADDITIONAL
EXPENSE TO CUSTOMER.

2800 SQ.FT / 4 BED + OFFICE/DEN / 3.5 BATH / 2 CAR GARAGE





## ARVADA

2800 SQ.FT / 4 BED + OFFICE/DEN / 3.5 BATH / 2 CAR GARAGE

BY:



\*NOTE:
UPGRADES AND DESIGN ELEMENTS
NOT INCLUDED IN BASE CONTRACT
MAY BE SHOWN TO DISPLAY DESIGN
POTENTIAL AND INTENT. ALL
SELECTIONS TO BE MADE AS PER
HALCYON HOMES STANDARDS
PACKAGE. UPGRADES MAY BE
ADDED AT AN ADDITIONAL
EXPENSE TO CUSTOMER.



FRONT ELEVATION









RIGHT ELEVATION

## ARVADA

BY:



2800 SQ.FT / 4 BED + OFFICE/DEN / 3.5 BATH / 2 CAR GARAGE

\*NOTE:
UPGRADES AND DESIGN ELEMENTS
NOT INCLUDED IN BASE CONTRACT
MAY BE SHOWN TO DISPLAY DESIGN
POTENTIAL AND INTENT. ALL
SELECTIONS TO BE MADE AS PER
HALCYON HOMES STANDARDS
PACKAGE. UPGRADES MAY BE
ADDED AT AN ADDITIONAL
EXPENSE TO CUSTOMER.





<u>MAIN FLOOR PLAN</u>

\*MIN. LOT SIZE: 50' X 122'