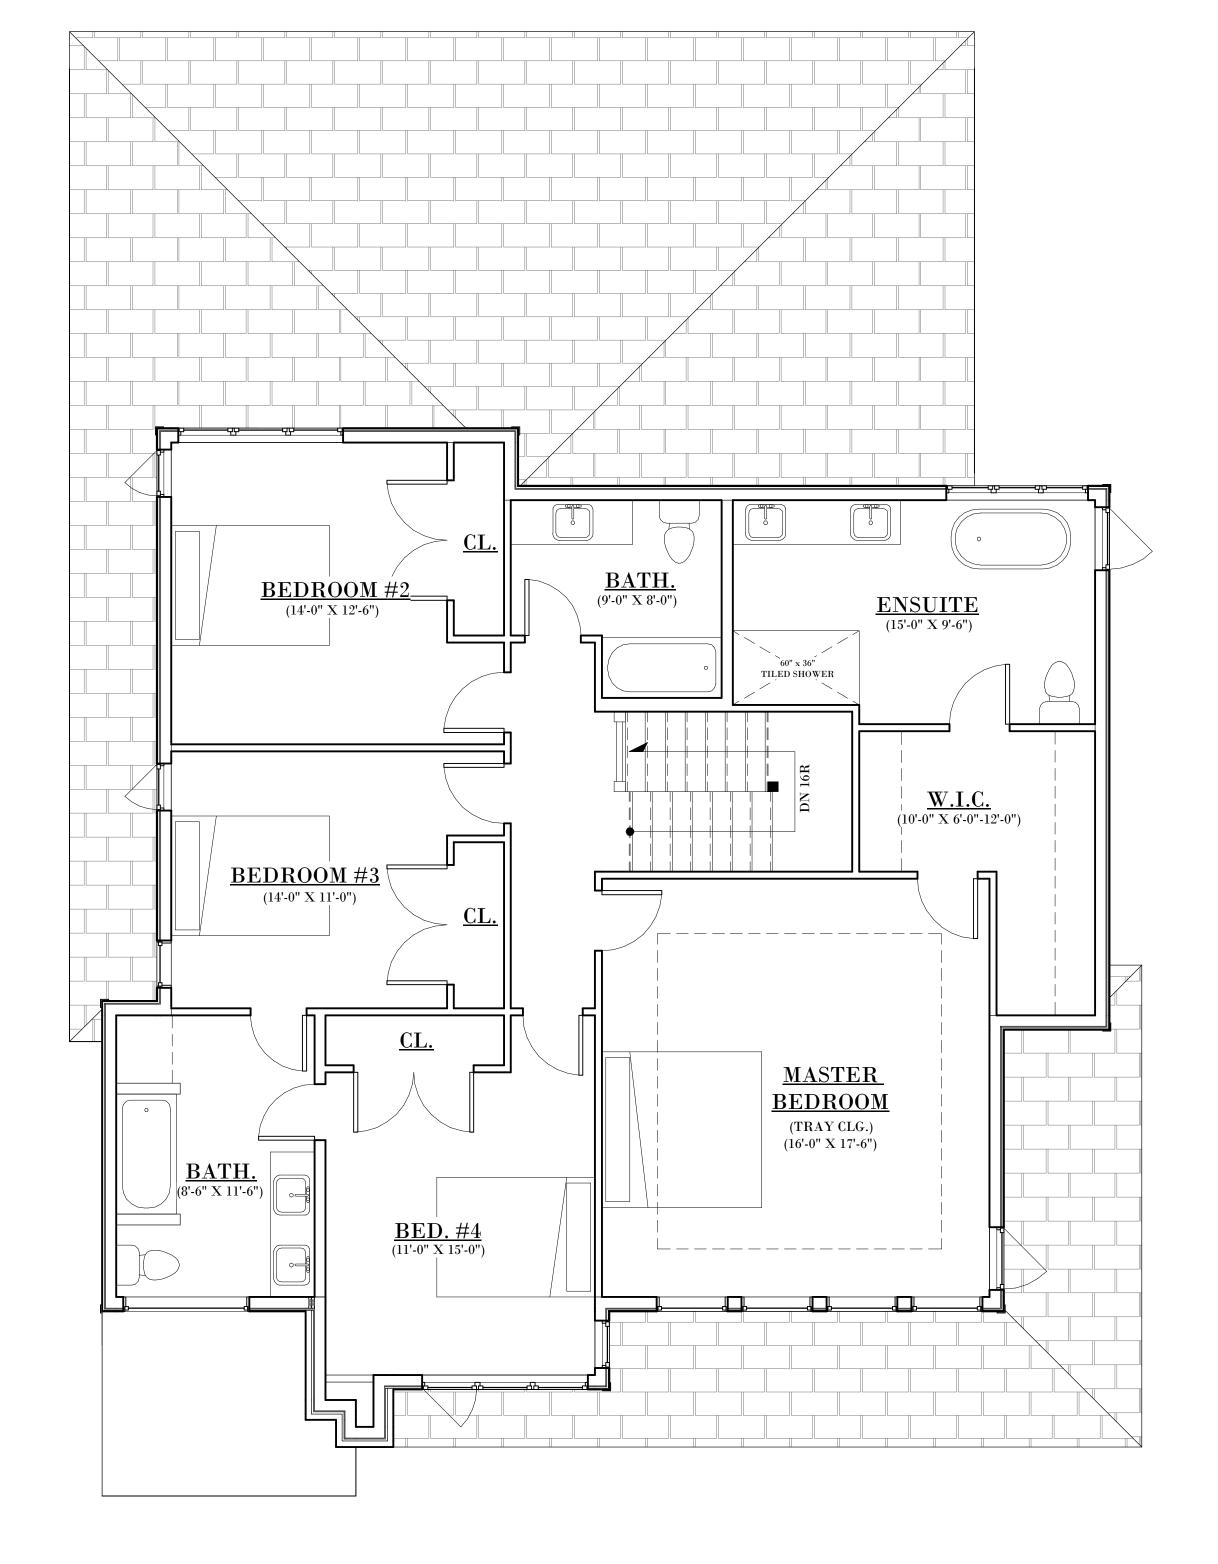

DED AT AN ADDITIONAL
EXPENSE TO CUSTOMER.

2800 SQ.FT / 4 BED + OFFICE/DEN / 3.5 BATH / 2 CAR GARAGE





## ARVADA

2800 SQ.FT / 4 BED + OFFICE/DEN / 3.5 BATH / 2 CAR GARAGE

BY:



\*NOTE:
UPGRADES AND DESIGN ELEMENTS
NOT INCLUDED IN BASE CONTRACT
MAY BE SHOWN TO DISPLAY DESIGN
POTENTIAL AND INTENT. ALL
SELECTIONS TO BE MADE AS PER
HALCYON HOMES STANDARDS
PACKAGE. UPGRADES MAY BE
ADDED AT AN ADDITIONAL
EXPENSE TO CUSTOMER.



FRONT ELEVATION









RIGHT ELEVATION

## ARVADA

BY:



2800 SQ.FT / 4 BED + OFFICE/DEN / 3.5 BATH / 2 CAR GARAGE

\*NOTE:
UPGRADES AND DESIGN ELEMENTS
NOT INCLUDED IN BASE CONTRACT
MAY BE SHOWN TO DISPLAY DESIGN
POTENTIAL AND INTENT. ALL
SELECTIONS TO BE MADE AS PER
HALCYON HOMES STANDARDS
PACKAGE. UPGRADES MAY BE
ADDED AT AN ADDITIONAL
EXPENSE TO CUSTOMER.





<u>MAIN FLOOR PLAN</u>

\*MIN. LOT SIZE: 50' X 122'