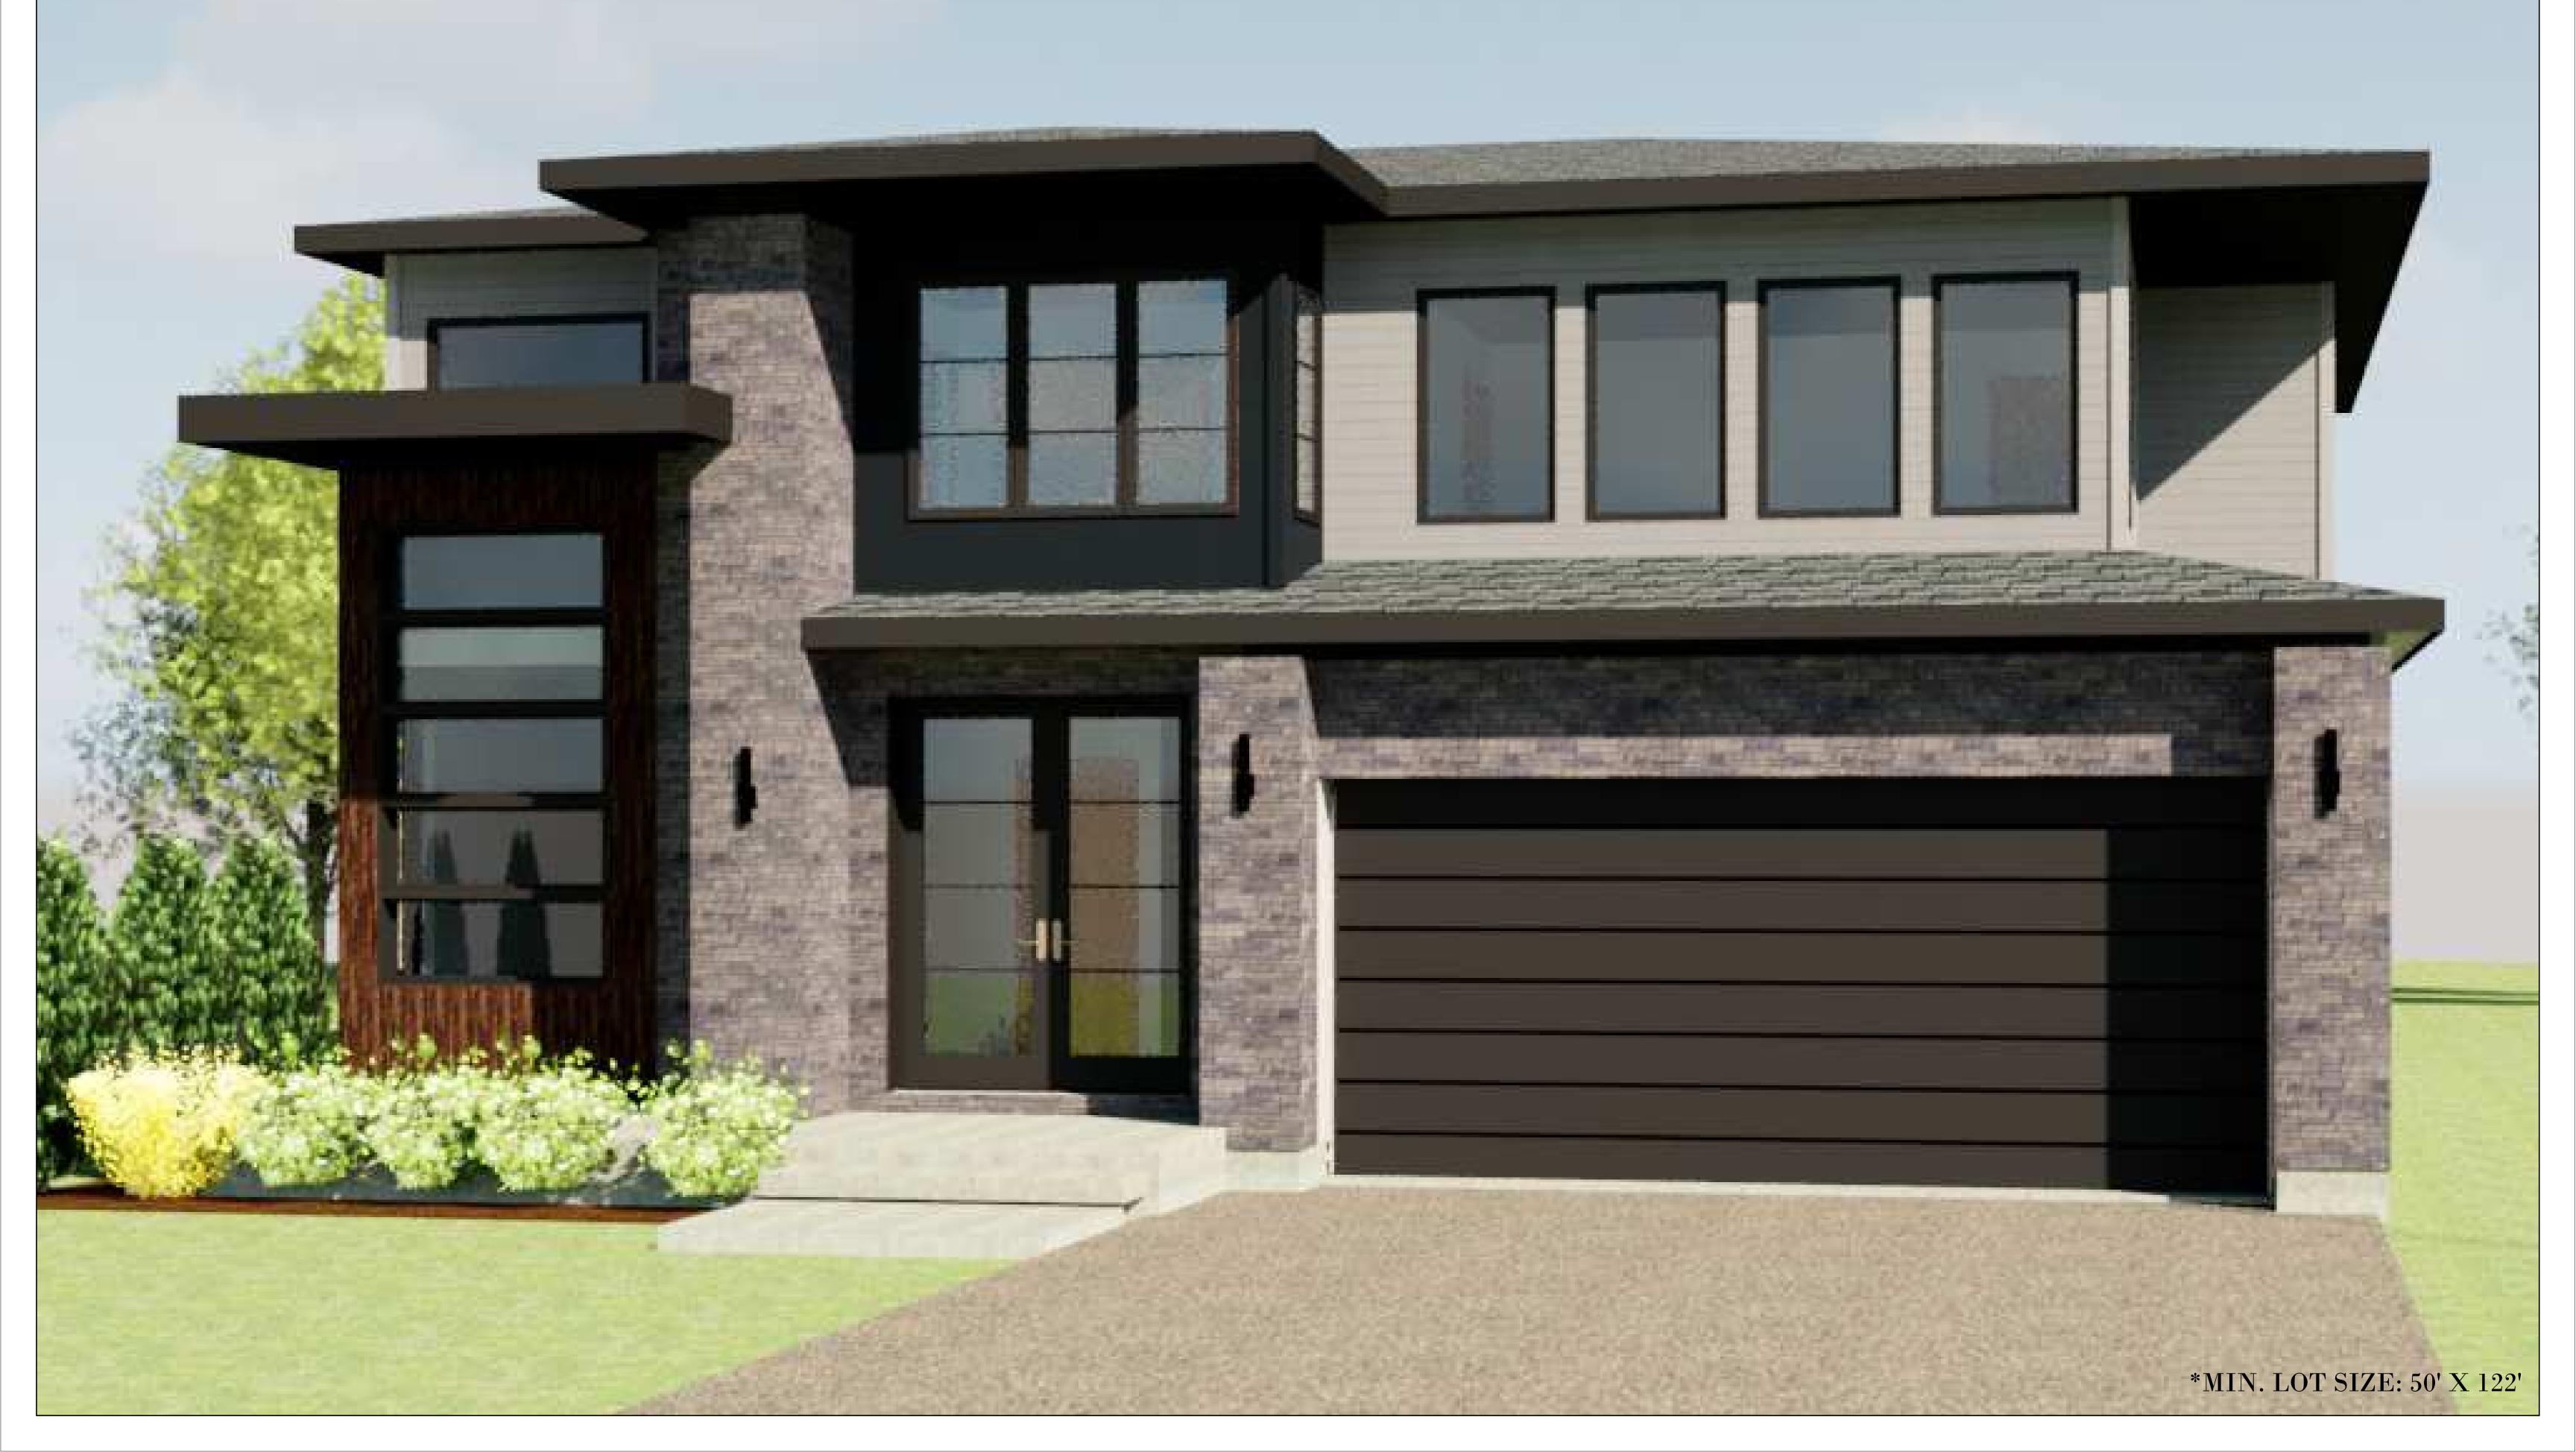

## ARVADA

BY:

\*NOTE:
UPGRADES AND DESIGN ELEMENTS
NOT INCLUDED IN BASE CONTRACT
MAY BE SHOWN TO DISPLAY DESIGN
POTENTIAL AND INTENT. ALL
SELECTIONS TO BE MADE AS PER
HALCYON HOMES STANDARDS
PACKAGE. UPGRADES MAY BE
ADDED AT AN ADDITIONAL
EXPENSE TO CUSTOMER.

2800 SQ.FT / 4 BED + OFFICE/DEN / 3.5 BATH / 2 CAR GARAGE

## ARVADA

2800 SQ.FT / 4 BED + OFFICE/DEN / 3.5 BATH / 2 CAR GARAGE

BY:

\*NOTE:
UPGRADES AND DESIGN ELEMENTS
NOT INCLUDED IN BASE CONTRACT
MAY BE SHOWN TO DISPLAY DESIGN
POTENTIAL AND INTENT. ALL
SELECTIONS TO BE MADE AS PER
HALCYON HOMES STANDARDS
PACKAGE. UPGRADES MAY BE
ADDED AT AN ADDITIONAL
EXPENSE TO CUSTOMER.