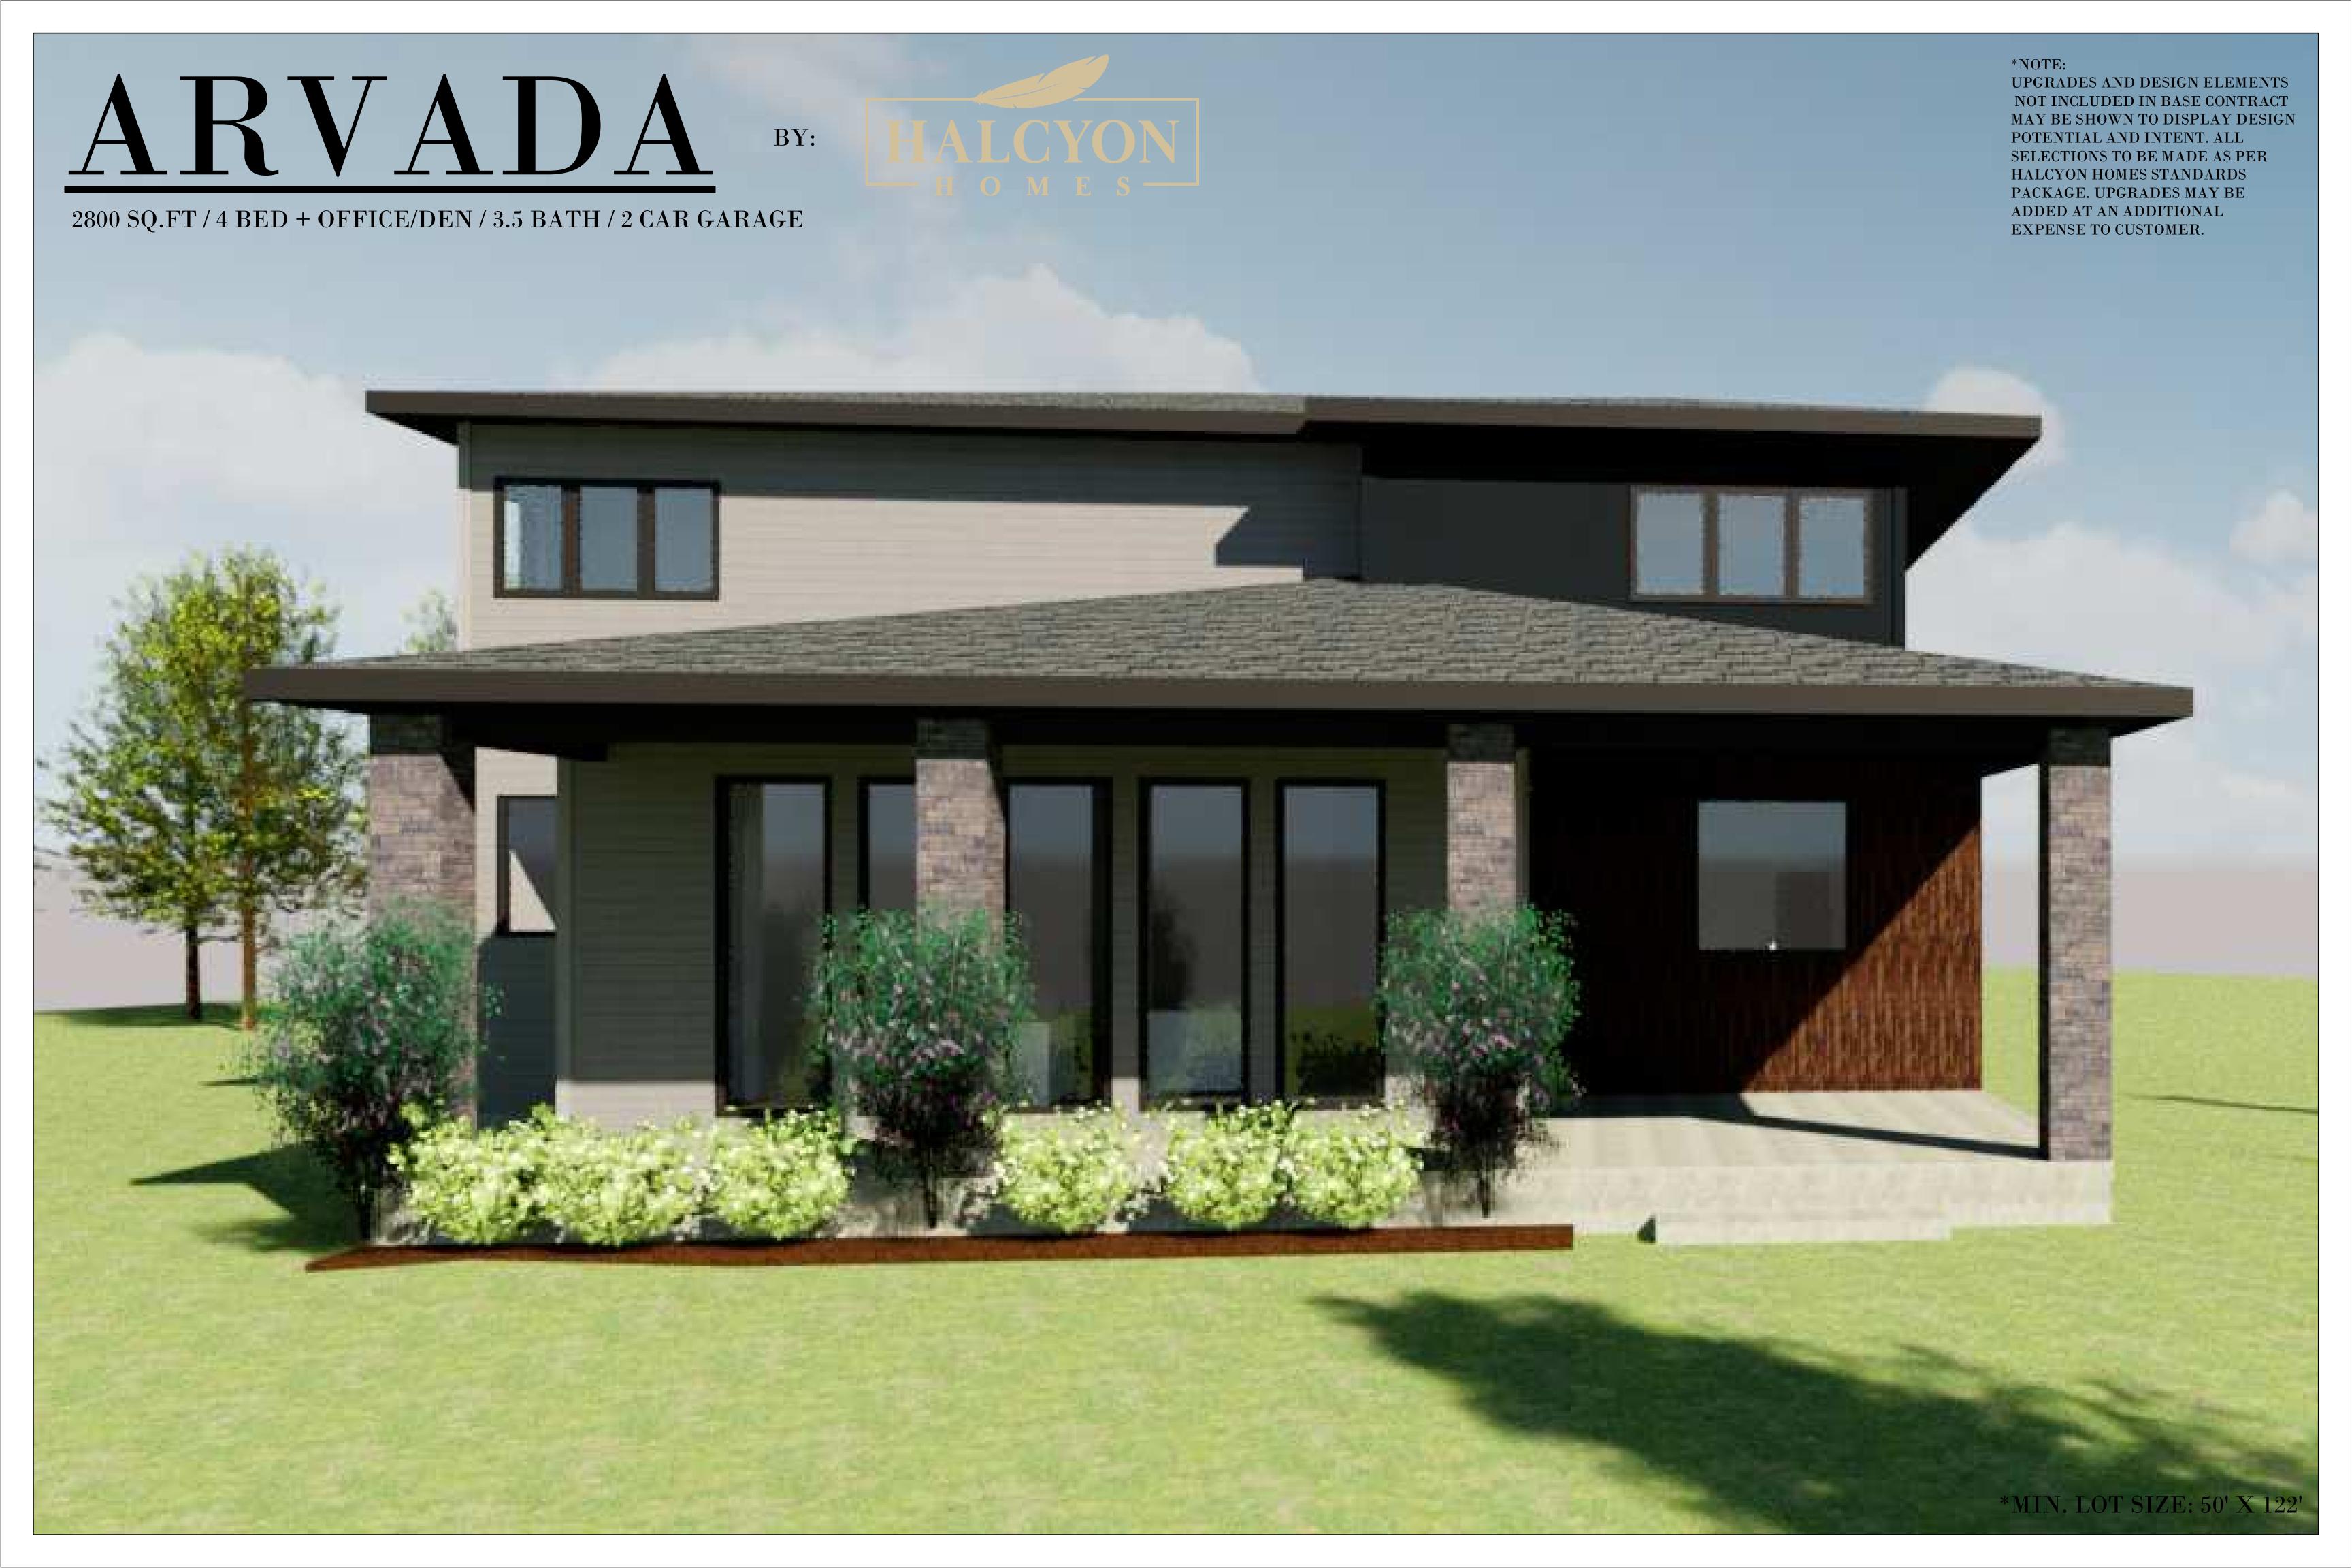

## ARVADA

BY:

\*NOTE:
UPGRADES AND DESIGN ELEMENTS
NOT INCLUDED IN BASE CONTRACT
MAY BE SHOWN TO DISPLAY DESIGN
POTENTIAL AND INTENT. ALL
SELECTIONS TO BE MADE AS PER
HALCYON HOMES STANDARDS
PACKAGE. UPGRADES MAY BE
ADDED AT AN ADDITIONAL
EXPENSE TO CUSTOMER.

2800 SQ.FT / 4 BED + OFFICE/DEN / 3.5 BATH / 2 CAR GARAGE

## ARVADA

2800 SQ.FT / 4 BED + OFFICE/DEN / 3.5 BATH / 2 CAR GARAGE

BY:

\*NOTE:
UPGRADES AND DESIGN ELEMENTS
NOT INCLUDED IN BASE CONTRACT
MAY BE SHOWN TO DISPLAY DESIGN
POTENTIAL AND INTENT. ALL
SELECTIONS TO BE MADE AS PER
HALCYON HOMES STANDARDS
PACKAGE. UPGRADES MAY BE
ADDED AT AN ADDITIONAL
EXPENSE TO CUSTOMER.