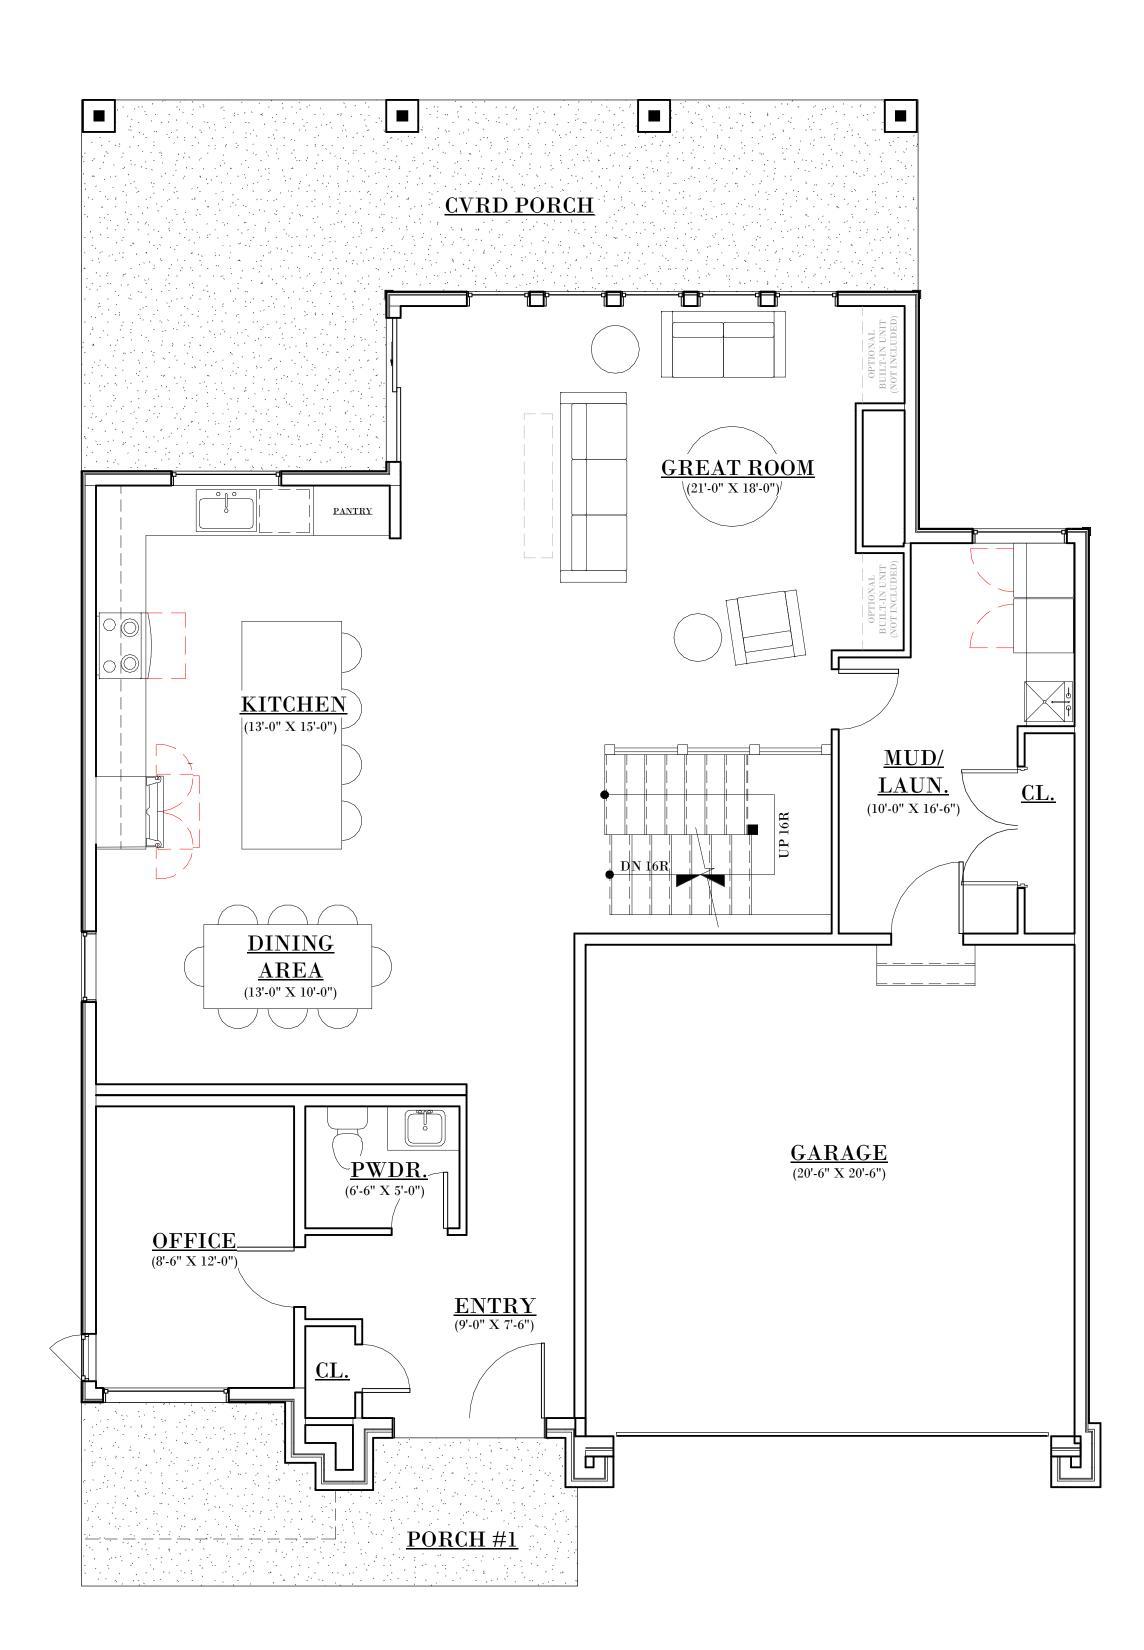

ADDED AT AN ADDITIONAL
EXPENSE TO CUSTOMER.

2800 SQ.FT / 4 BED + OFFICE/DEN / 3.5 BATH / 2 CAR GARAGE





## ARVADA

2800 SQ.FT / 4 BED + OFFICE/DEN / 3.5 BATH / 2 CAR GARAGE

BY:



\*NOTE:
UPGRADES AND DESIGN ELEMENTS
NOT INCLUDED IN BASE CONTRACT
MAY BE SHOWN TO DISPLAY DESIGN
POTENTIAL AND INTENT. ALL
SELECTIONS TO BE MADE AS PER
HALCYON HOMES STANDARDS
PACKAGE. UPGRADES MAY BE
ADDED AT AN ADDITIONAL
EXPENSE TO CUSTOMER.



FRONT ELEVATION









RIGHT ELEVATION

## ARVADA

BY:



2800 SQ.FT / 4 BED + OFFICE/DEN / 3.5 BATH / 2 CAR GARAGE

\*NOTE:
UPGRADES AND DESIGN ELEMENTS
NOT INCLUDED IN BASE CONTRACT
MAY BE SHOWN TO DISPLAY DESIGN
POTENTIAL AND INTENT. ALL
SELECTIONS TO BE MADE AS PER
HALCYON HOMES STANDARDS
PACKAGE. UPGRADES MAY BE
ADDED AT AN ADDITIONAL
EXPENSE TO CUSTOMER.





<u>MAIN FLOOR PLAN</u>

\*MIN. LOT SIZE: 50' X 122'