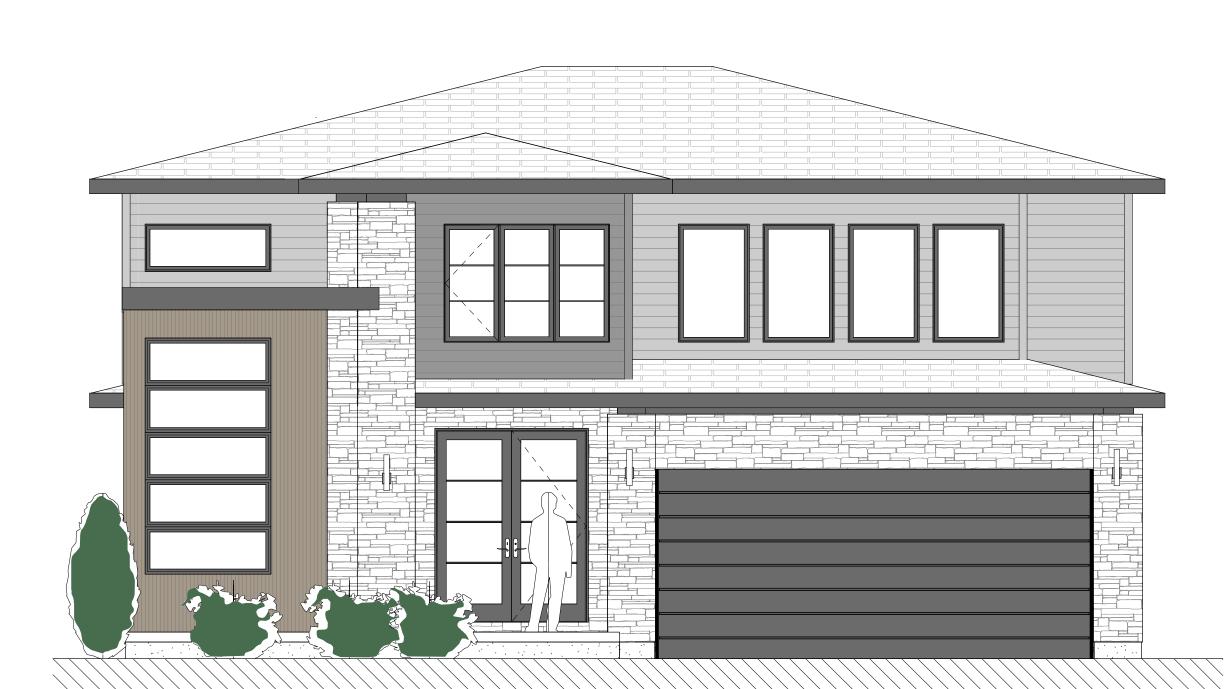

FRONT ELEVATION

RIGHT ELEVATION

## ARVADA

BY:

2800 SQ.FT / 4 BED + OFFICE/DEN / 3.5 BATH / 2 CAR GARAGE

\*NOTE:
UPGRADES AND DESIGN ELEMENTS
NOT INCLUDED IN BASE CONTRACT
MAY BE SHOWN TO DISPLAY DESIGN
POTENTIAL AND INTENT. ALL
SELECTIONS TO BE MADE AS PER
HALCYON HOMES STANDARDS
PACKAGE. UPGRADES MAY BE
ADDED AT AN ADDITIONAL
EXPENSE TO CUSTOMER.