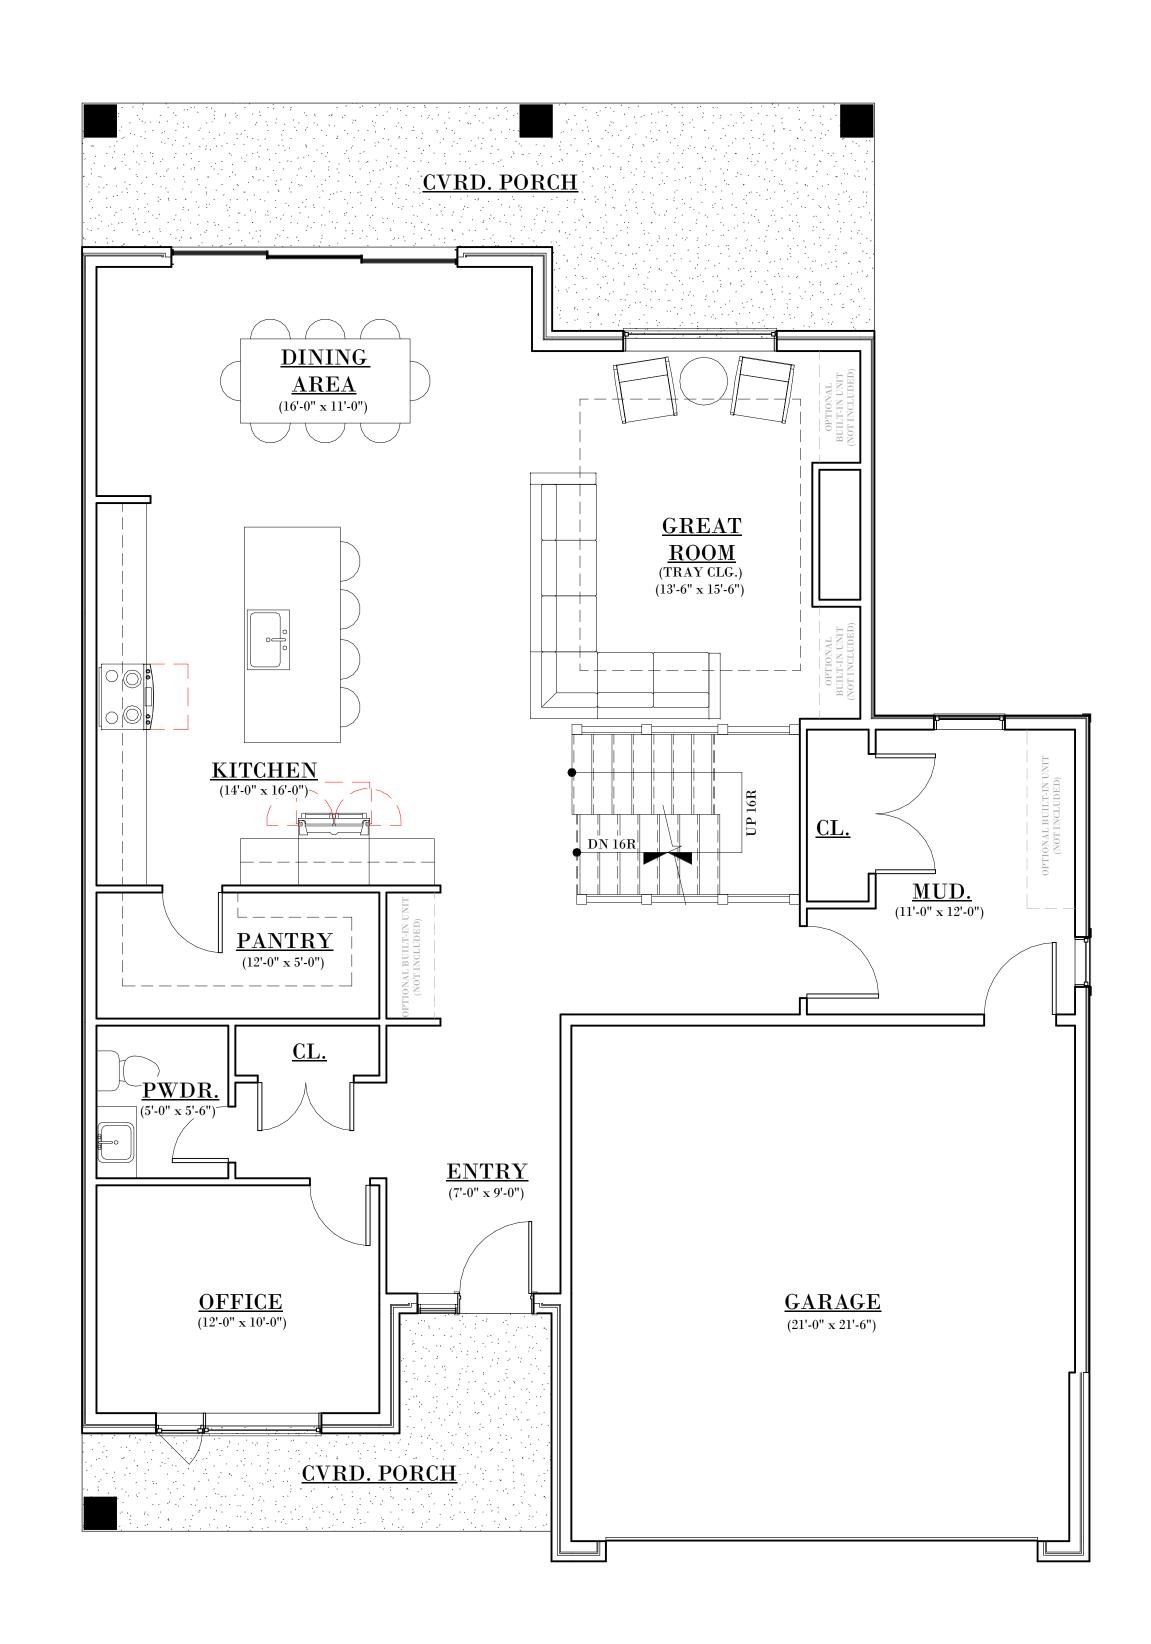

\*NOTE:

2800 SQ.FT / 4 BED. + OFFICE/DEN / 2.5 BATH / 2 CAR GARAGE

MAIN FLOOR PLAN
2ND FLOOR PLAN