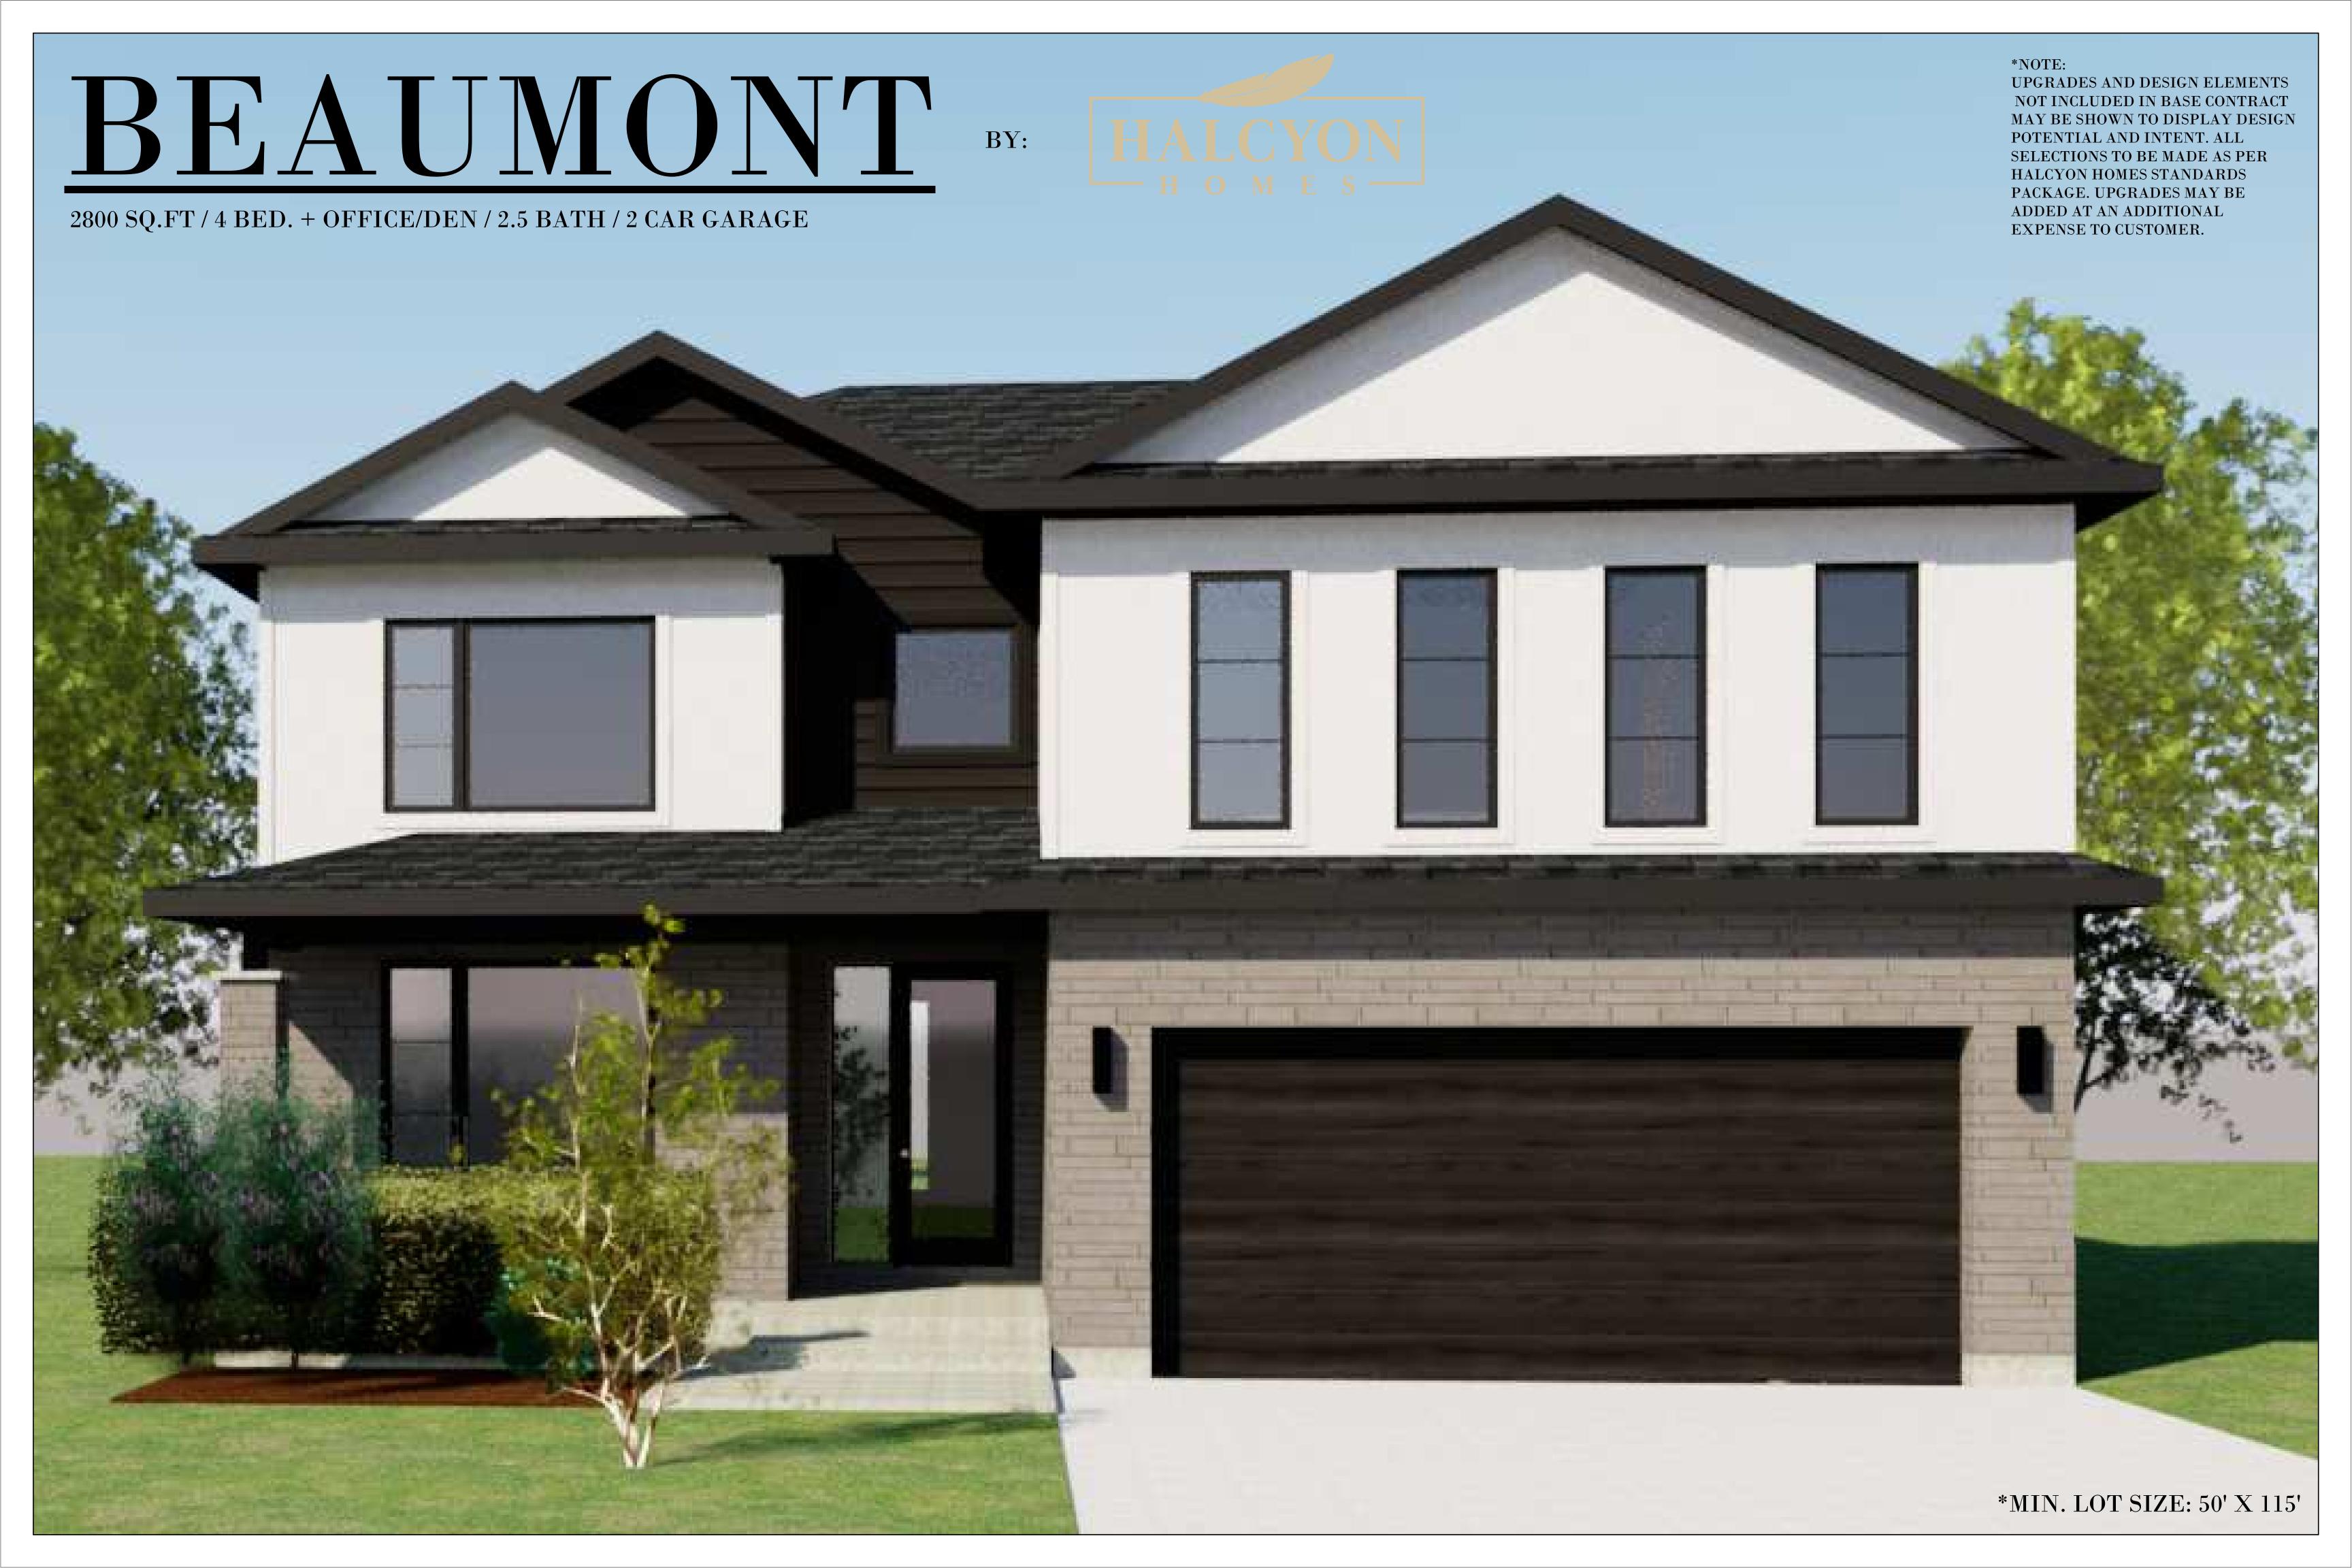

## BEAUMONT

BY:

\*NOTE:
UPGRADES AND DESIGN ELEMENTS
NOT INCLUDED IN BASE CONTRACT
MAY BE SHOWN TO DISPLAY DESIGN
POTENTIAL AND INTENT. ALL
SELECTIONS TO BE MADE AS PER
HALCYON HOMES STANDARDS
PACKAGE. UPGRADES MAY BE
ADDED AT AN ADDITIONAL
EXPENSE TO CUSTOMER.

2800 SQ.FT / 4 BED. + OFFICE/DEN / 2.5 BATH / 2 CAR GARAGE

FRONT ELEVATION

REAR ELEVATION

RIGHT ELEVATION

\*MIN. LOT SIZE: 50' X 115'