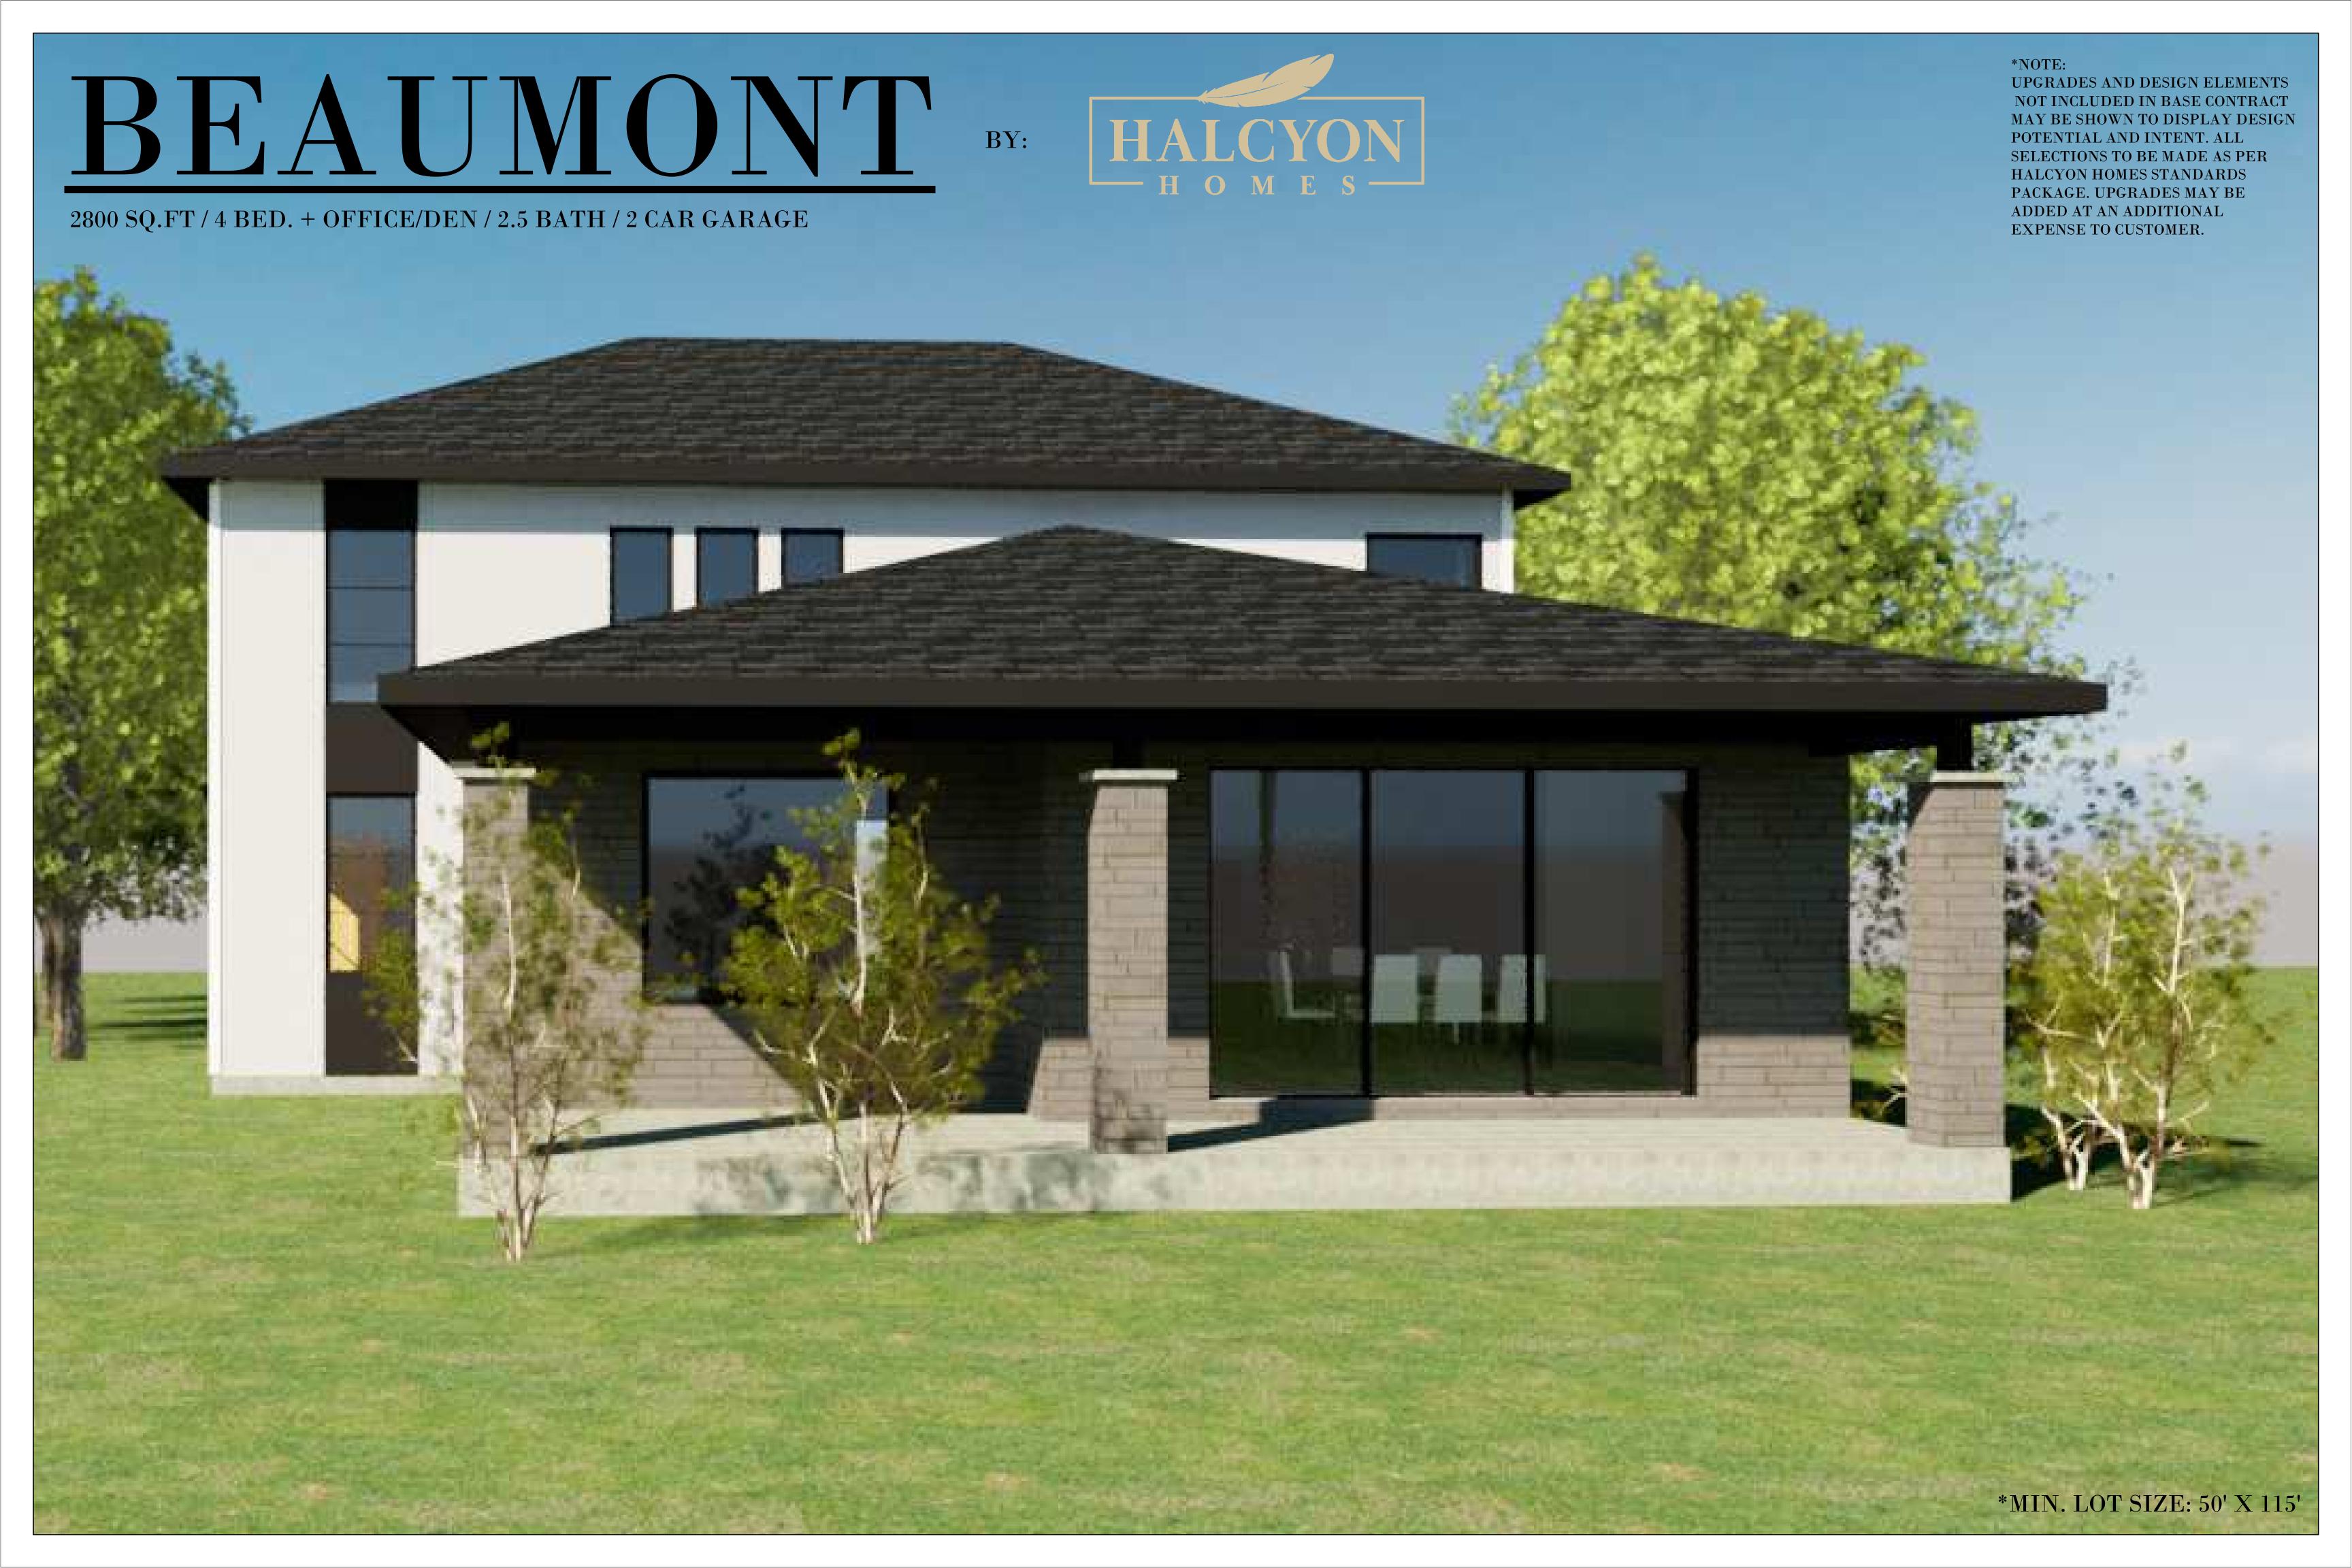

2800 SQ.FT / 4 BED. + OFFICE/DEN / 2.5 BATH / 2 CAR GARAGE

FRONT ELEVATION

REAR ELEVATION

RIGHT ELEVATION

\*MIN. LOT SIZE: 50' X 115'

## BEAUMONT

BY:

UPGRADES AND DESIGN ELEMENTS
NOT INCLUDED IN BASE CONTRACT
MAY BE SHOWN TO DISPLAY DESIGN
POTENTIAL AND INTENT. ALL
SELECTIONS TO BE MADE AS PER
HALCYON HOMES STANDARDS
PACKAGE. UPGRADES MAY BE
ADDED AT AN ADDITIONAL
EXPENSE TO CUSTOMER.