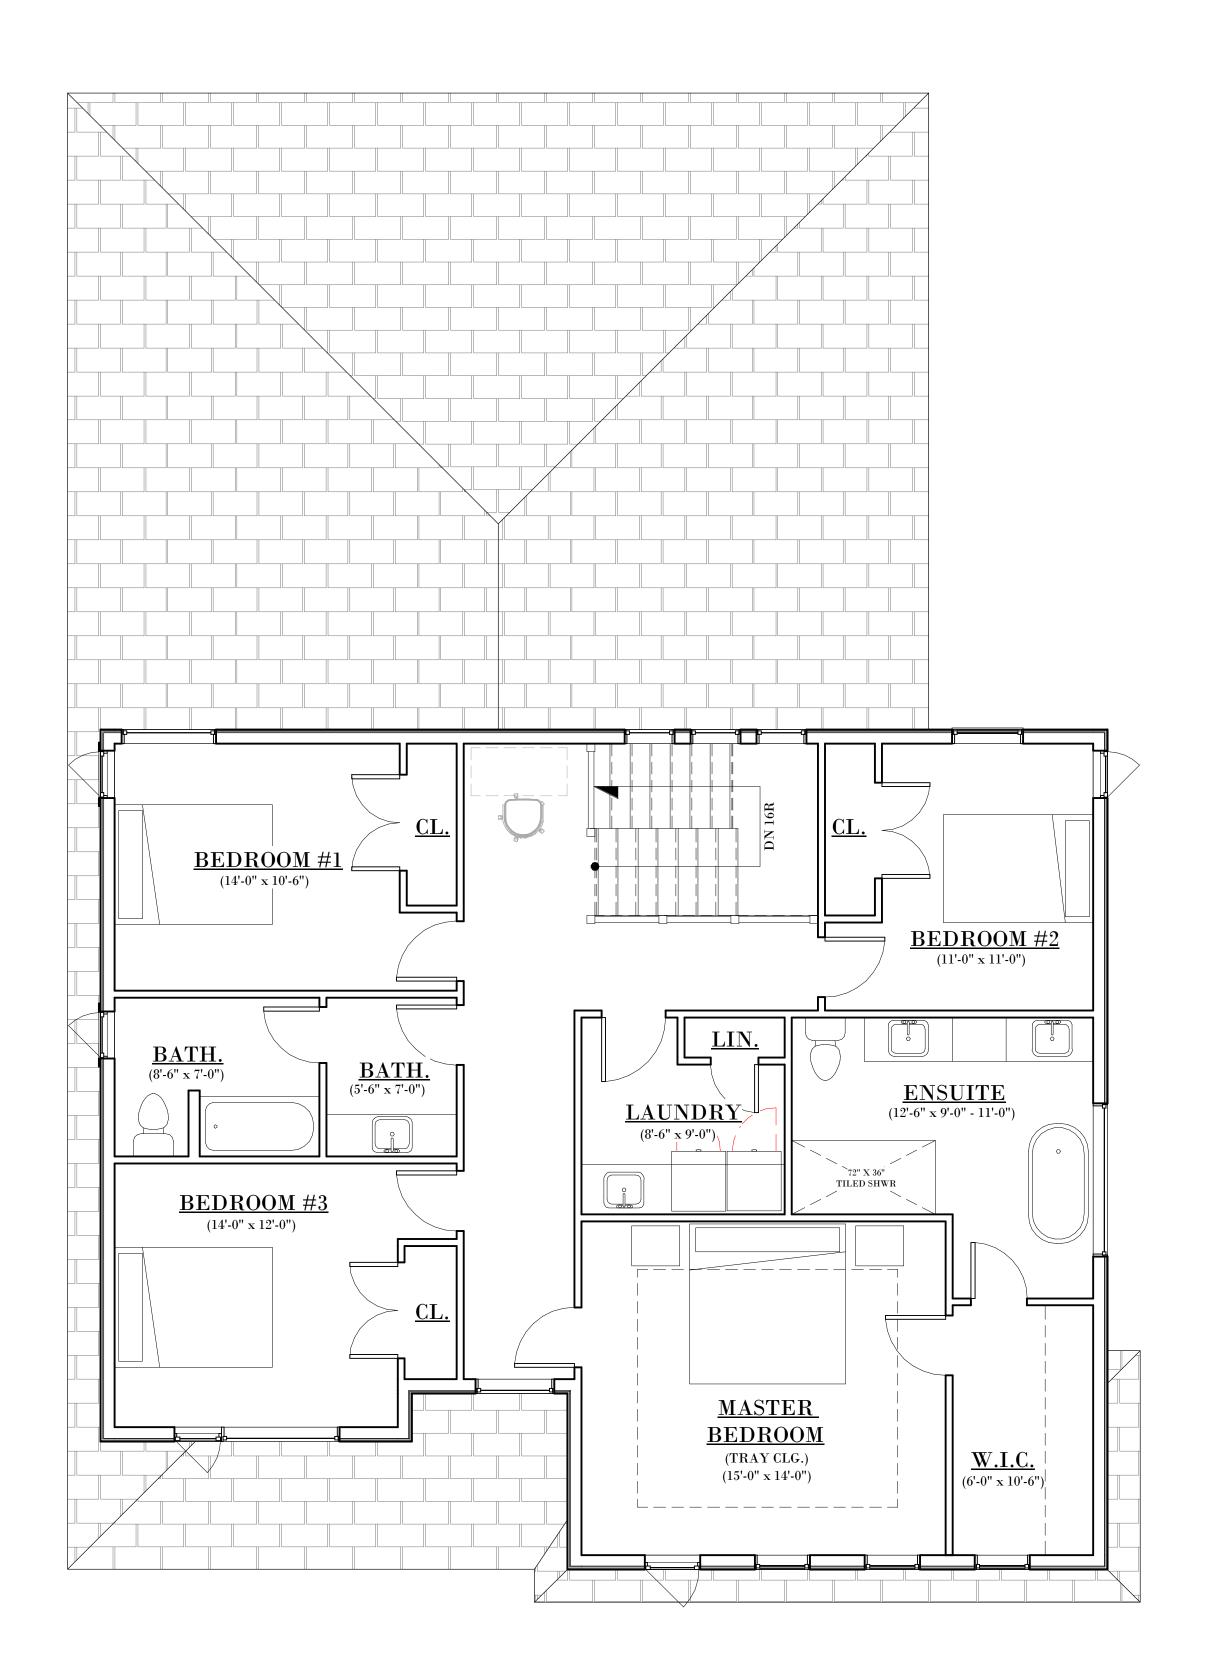

\*NOTE:

2800 SQ.FT / 4 BED. + OFFICE/DEN / 2.5 BATH / 2 CAR GARAGE

MAIN FLOOR PLAN
2ND FLOOR PLAN