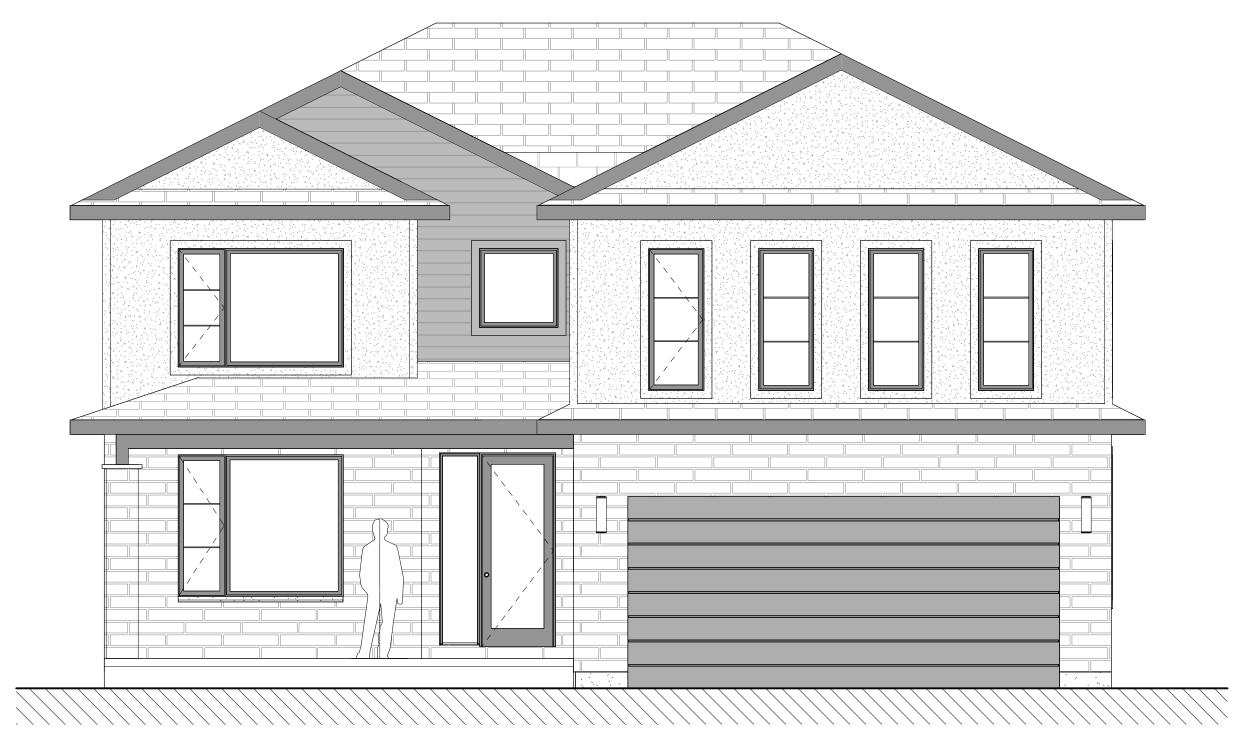

2800 SQ.FT / 4 BED. + OFFICE/DEN / 2.5 BATH / 2 CAR GARAGE

FRONT ELEVATION

REAR ELEVATION

RIGHT ELEVATION

\*MIN. LOT SIZE: 50' X 115'

\*NOTE:

2800 SQ.FT / 4 BED. + OFFICE/DEN / 2.5 BATH / 2 CAR GARAGE

MAIN FLOOR PLAN
2ND FLOOR PLAN