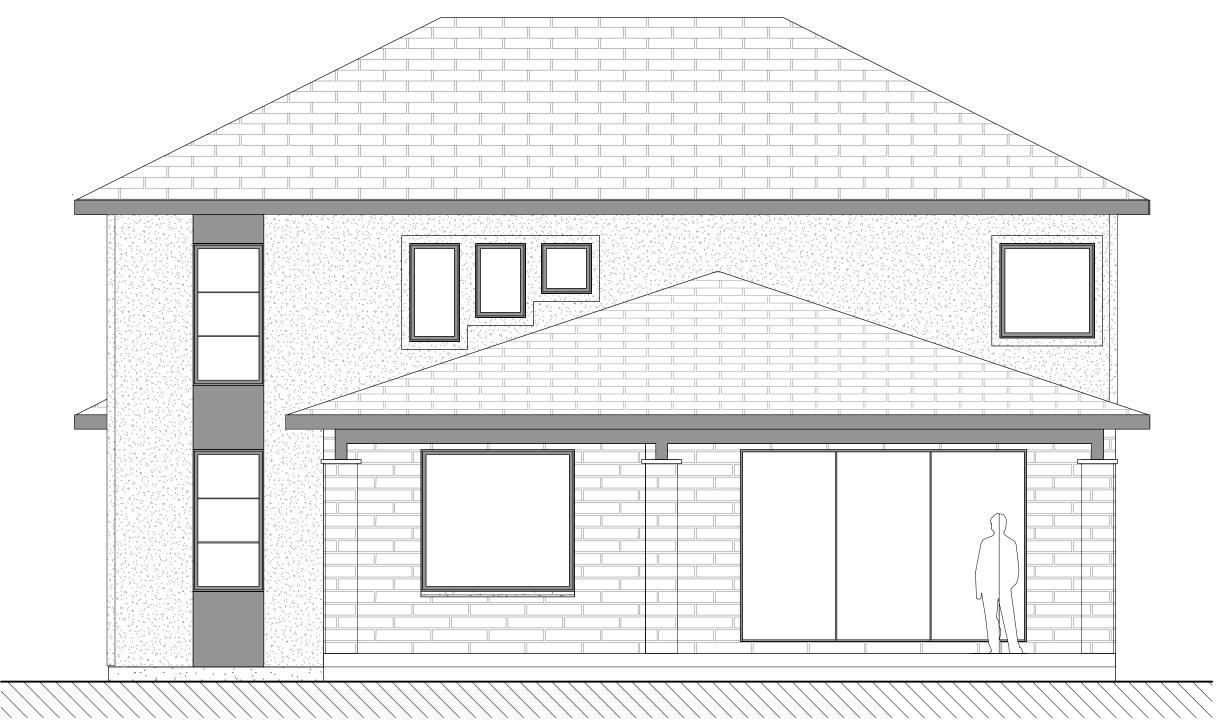

2800 SQ.FT / 4 BED. + OFFICE/DEN / 2.5 BATH / 2 CAR GARAGE

FRONT ELEVATION

REAR ELEVATION

RIGHT ELEVATION

\*MIN. LOT SIZE: 50' X 115'

\*NOTE:

2800 SQ.FT / 4 BED. + OFFICE/DEN / 2.5 BATH / 2 CAR GARAGE

MAIN FLOOR PLAN
2ND FLOOR PLAN