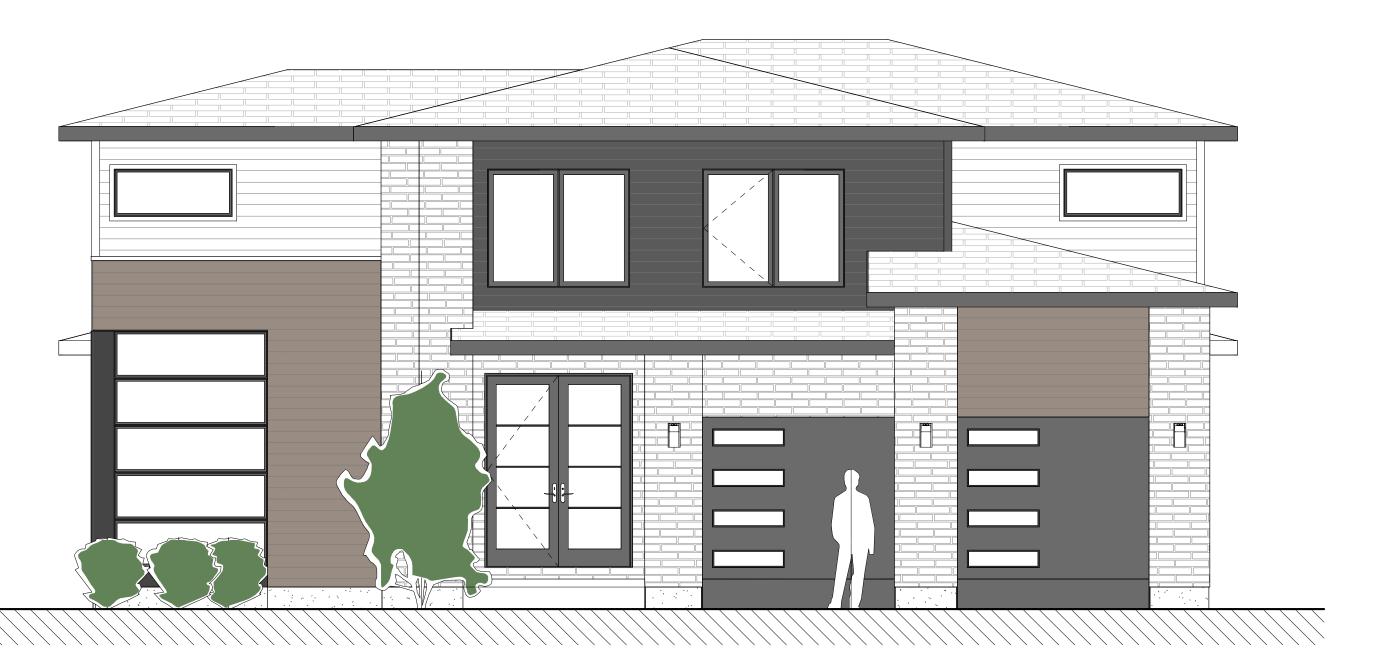

FRONT ELEVATION

REAR ELEVATION

3100 SQ.FT / 4 BED. + OFFICE/DEN / 3.5 BATH / 2 CAR GARAGE

BY:

\*NOTE:

UPGRADES AND DESIGN ELEMENTS NOT INCLUDED IN BASE CONTRACT MAY BE SHOWN TO DISPLAY DESIGN POTENTIAL AND INTENT. ALL SELECTIONS TO BE MADE AS PER HALCYON HOMES STANDARDS PACKAGE. UPGRADES MAY BE ADDED AT AN ADDITIONAL EXPENSE TO CUSTOMER.