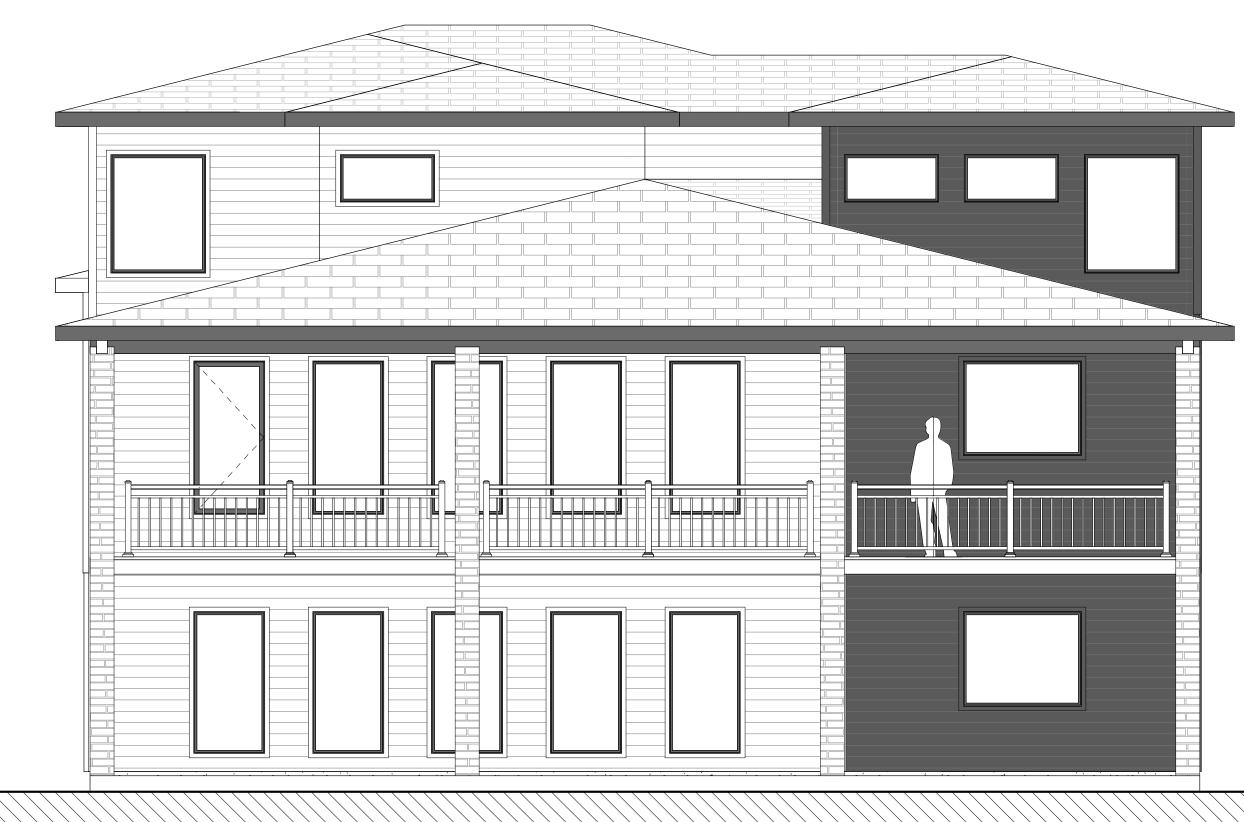

FRONT ELEVATION

REAR ELEVATION

3100 SQ.FT / 4 BED. + OFFICE/DEN / 3.5 BATH / 2 CAR GARAGE

BY:

\*NOTE:

UPGRADES AND DESIGN ELEMENTS NOT INCLUDED IN BASE CONTRACT MAY BE SHOWN TO DISPLAY DESIGN POTENTIAL AND INTENT. ALL SELECTIONS TO BE MADE AS PER HALCYON HOMES STANDARDS PACKAGE. UPGRADES MAY BE ADDED AT AN ADDITIONAL EXPENSE TO CUSTOMER.