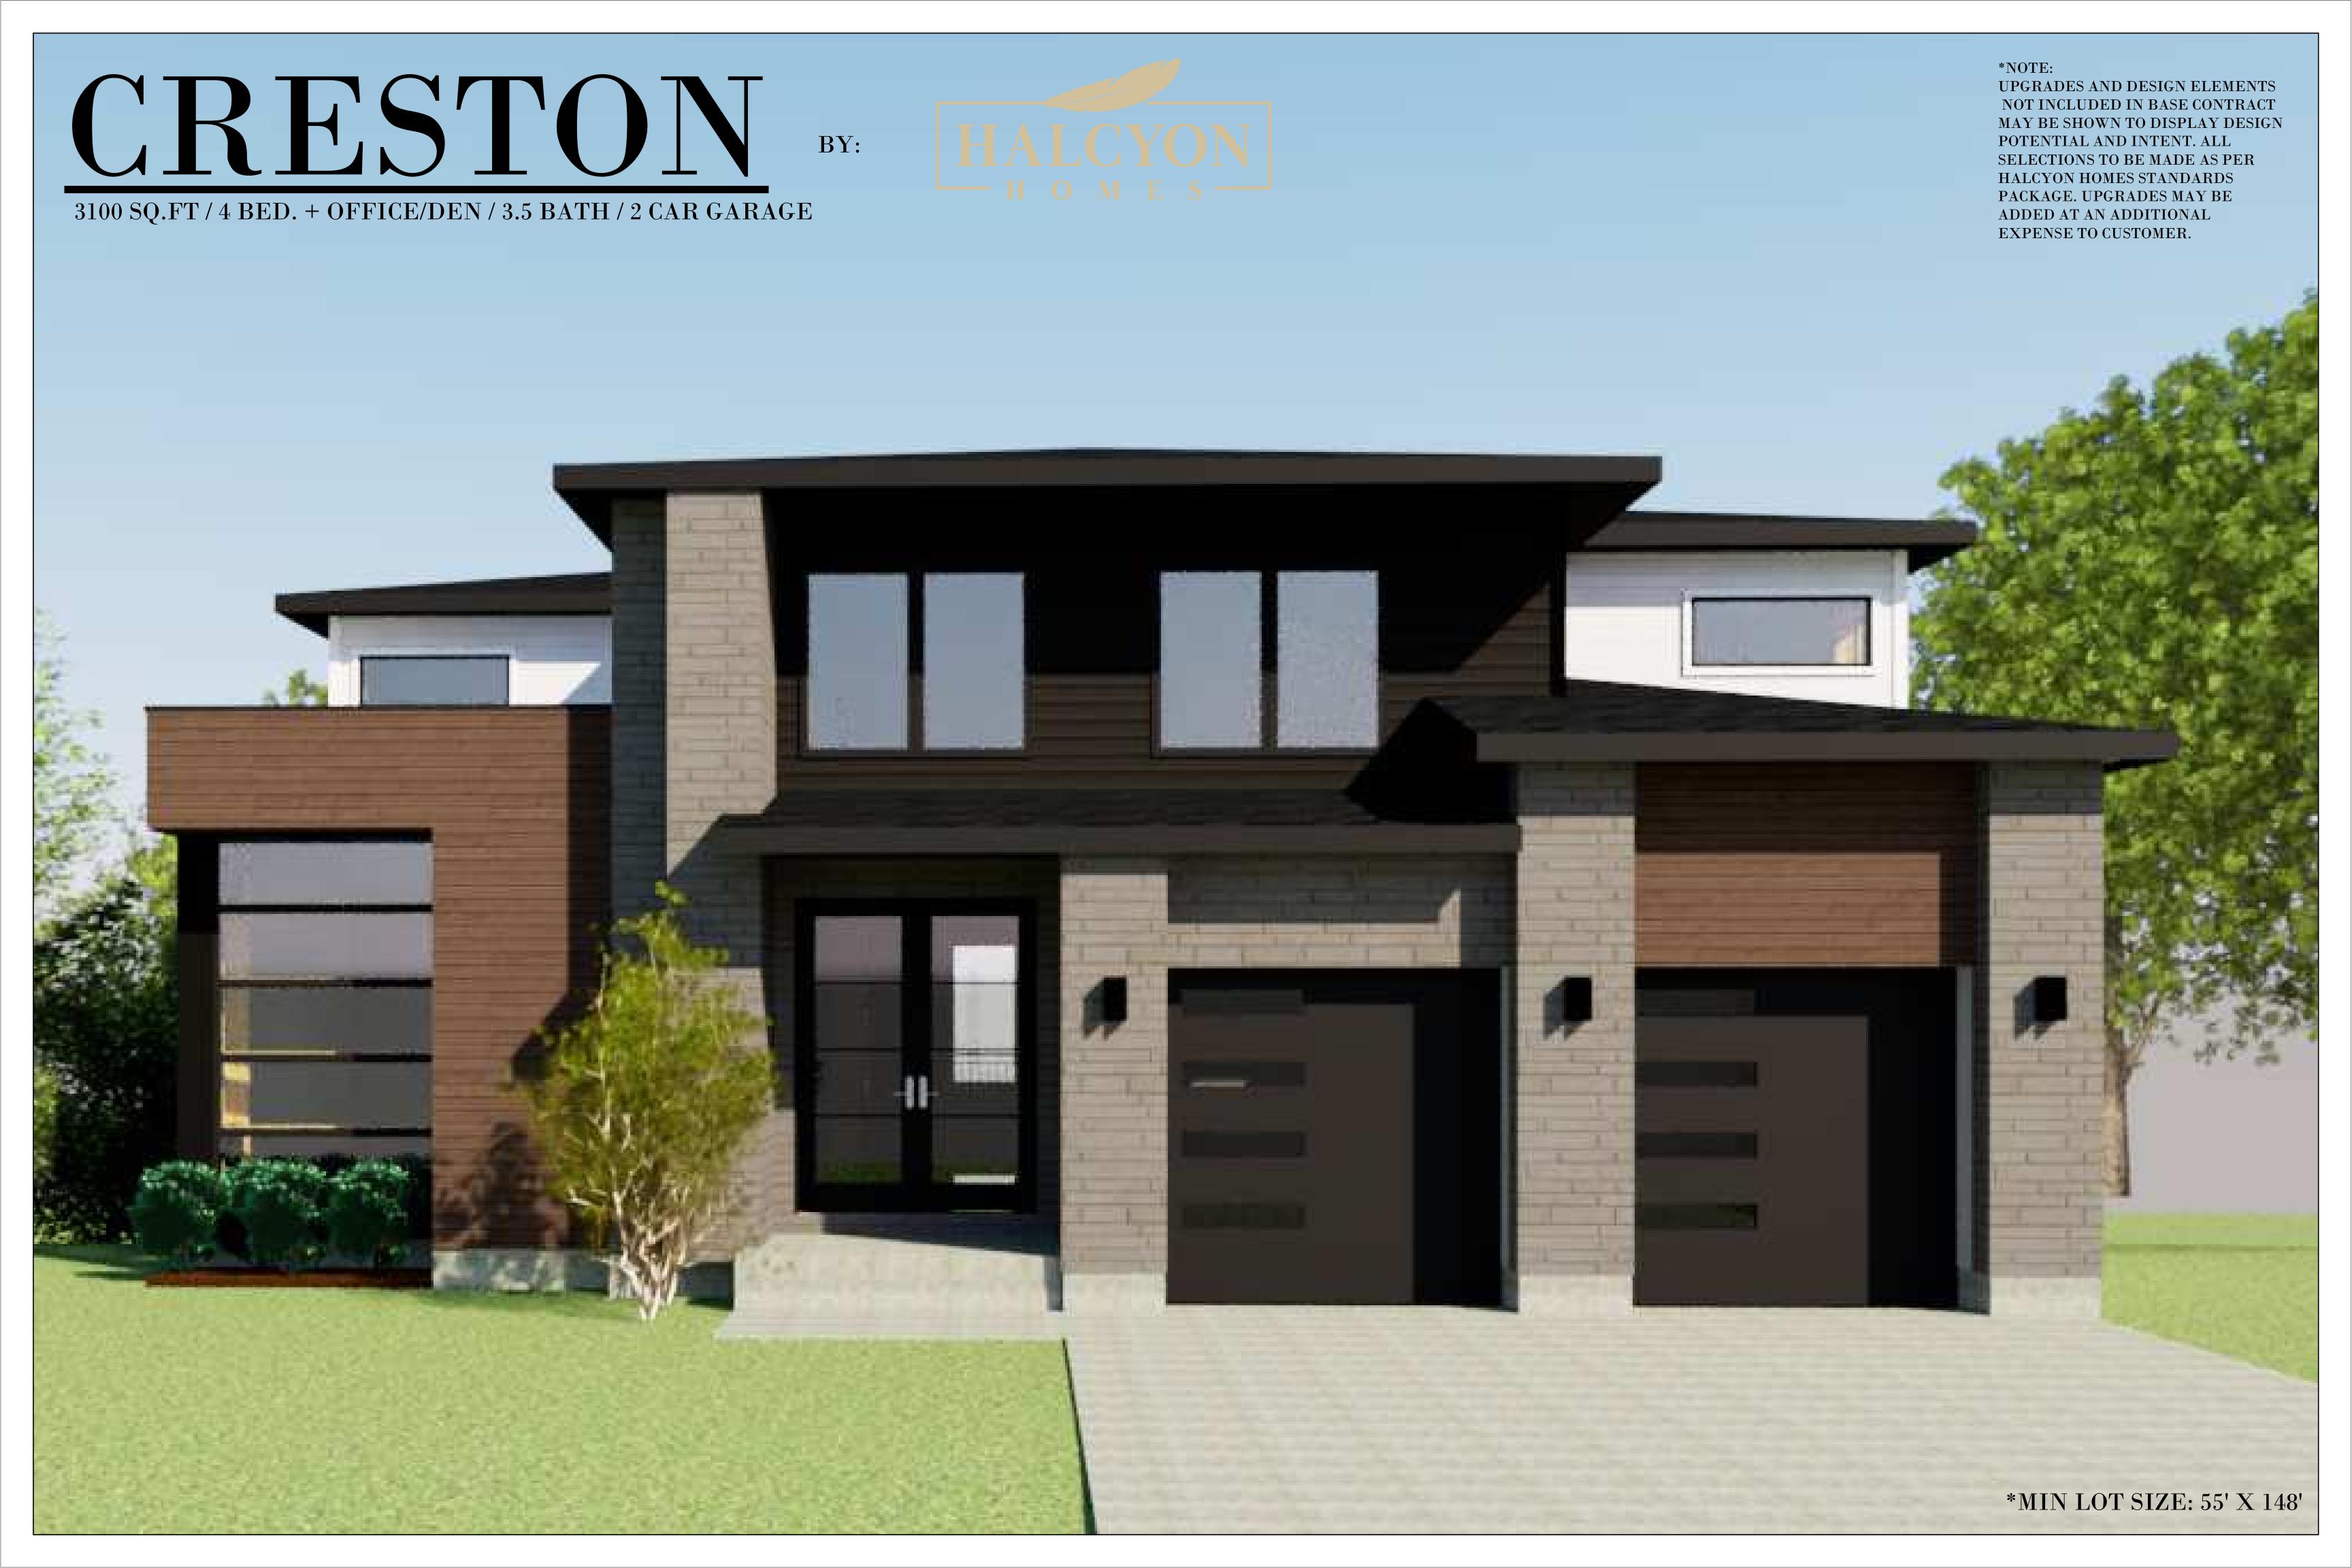

3100 SQ.FT / 4 BED. + OFFICE/DEN / 3.5 BATH / 2 CAR GARAGE

BY:

\*NOTE: UPGRADES AND DESIGN ELEMENTS NOT INCLUDED IN BASE CONTRACT

EXPENSE TO CUSTOMER.

MAY BE SHOWN TO DISPLAY DESIGN
POTENTIAL AND INTENT. ALL
SELECTIONS TO BE MADE AS PER
HALCYON HOMES STANDARDS
PACKAGE. UPGRADES MAY BE
ADDED AT AN ADDITIONAL

FRONT ELEVATION

REAR ELEVATION

3100 SQ.FT / 4 BED. + OFFICE/DEN / 3.5 BATH / 2 CAR GARAGE

BY:

\*NOTE:

UPGRADES AND DESIGN ELEMENTS NOT INCLUDED IN BASE CONTRACT MAY BE SHOWN TO DISPLAY DESIGN POTENTIAL AND INTENT. ALL SELECTIONS TO BE MADE AS PER HALCYON HOMES STANDARDS PACKAGE. UPGRADES MAY BE ADDED AT AN ADDITIONAL EXPENSE TO CUSTOMER.