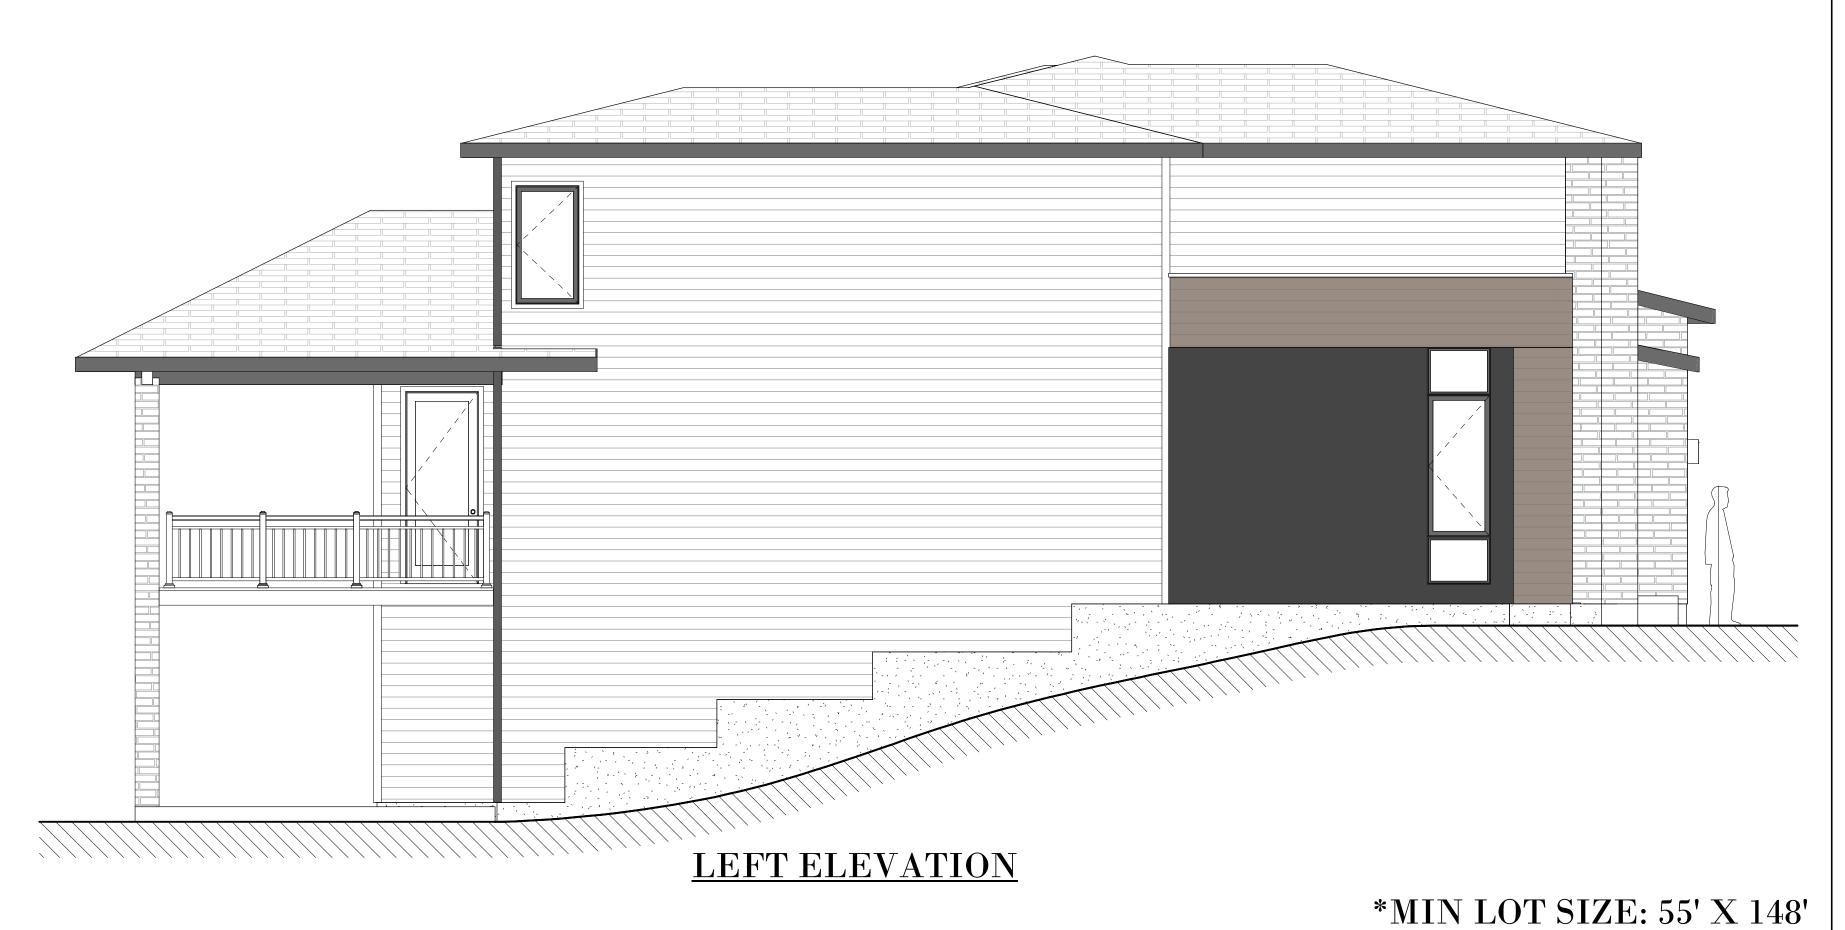

FRONT ELEVATION

REAR ELEVATION

3100 SQ.FT / 4 BED. + OFFICE/DEN / 3.5 BATH / 2 CAR GARAGE

BY:

\*NOTE:

UPGRADES AND DESIGN ELEMENTS NOT INCLUDED IN BASE CONTRACT MAY BE SHOWN TO DISPLAY DESIGN POTENTIAL AND INTENT. ALL SELECTIONS TO BE MADE AS PER HALCYON HOMES STANDARDS PACKAGE. UPGRADES MAY BE ADDED AT AN ADDITIONAL EXPENSE TO CUSTOMER.