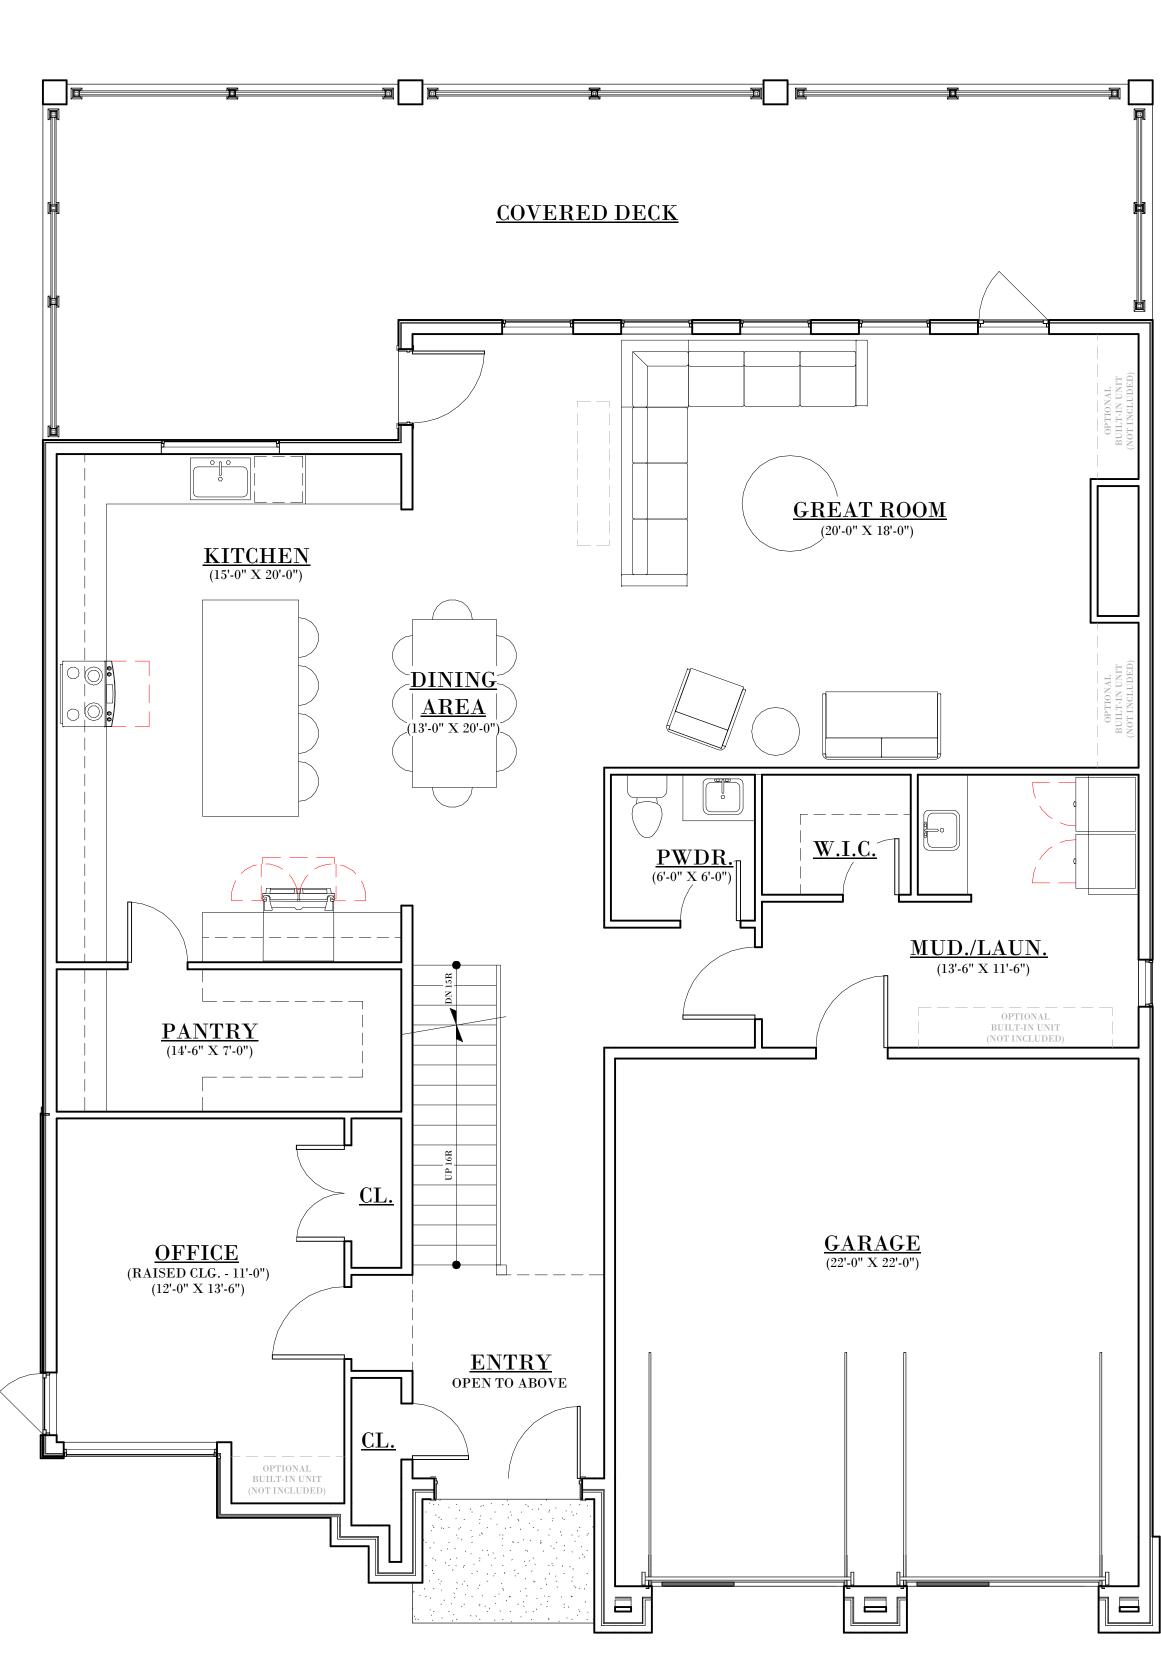

3100 SQ.FT / 4 BED. + OFFICE/DEN / 3.5 BATH / 2 CAR GARAGE

BY:



\*NOTE: UPGRADES AND DESIGN ELEMENTS NOT INCLUDED IN BASE CONTRACT

EXPENSE TO CUSTOMER.

MAY BE SHOWN TO DISPLAY DESIGN
POTENTIAL AND INTENT. ALL
SELECTIONS TO BE MADE AS PER
HALCYON HOMES STANDARDS
PACKAGE. UPGRADES MAY BE
ADDED AT AN ADDITIONAL



FRONT ELEVATION





REAR ELEVATION



3100 SQ.FT / 4 BED. + OFFICE/DEN / 3.5 BATH / 2 CAR GARAGE

BY:



\*NOTE:

UPGRADES AND DESIGN ELEMENTS NOT INCLUDED IN BASE CONTRACT MAY BE SHOWN TO DISPLAY DESIGN POTENTIAL AND INTENT. ALL SELECTIONS TO BE MADE AS PER HALCYON HOMES STANDARDS PACKAGE. UPGRADES MAY BE ADDED AT AN ADDITIONAL EXPENSE TO CUSTOMER.



MAIN FLOOR PLAN