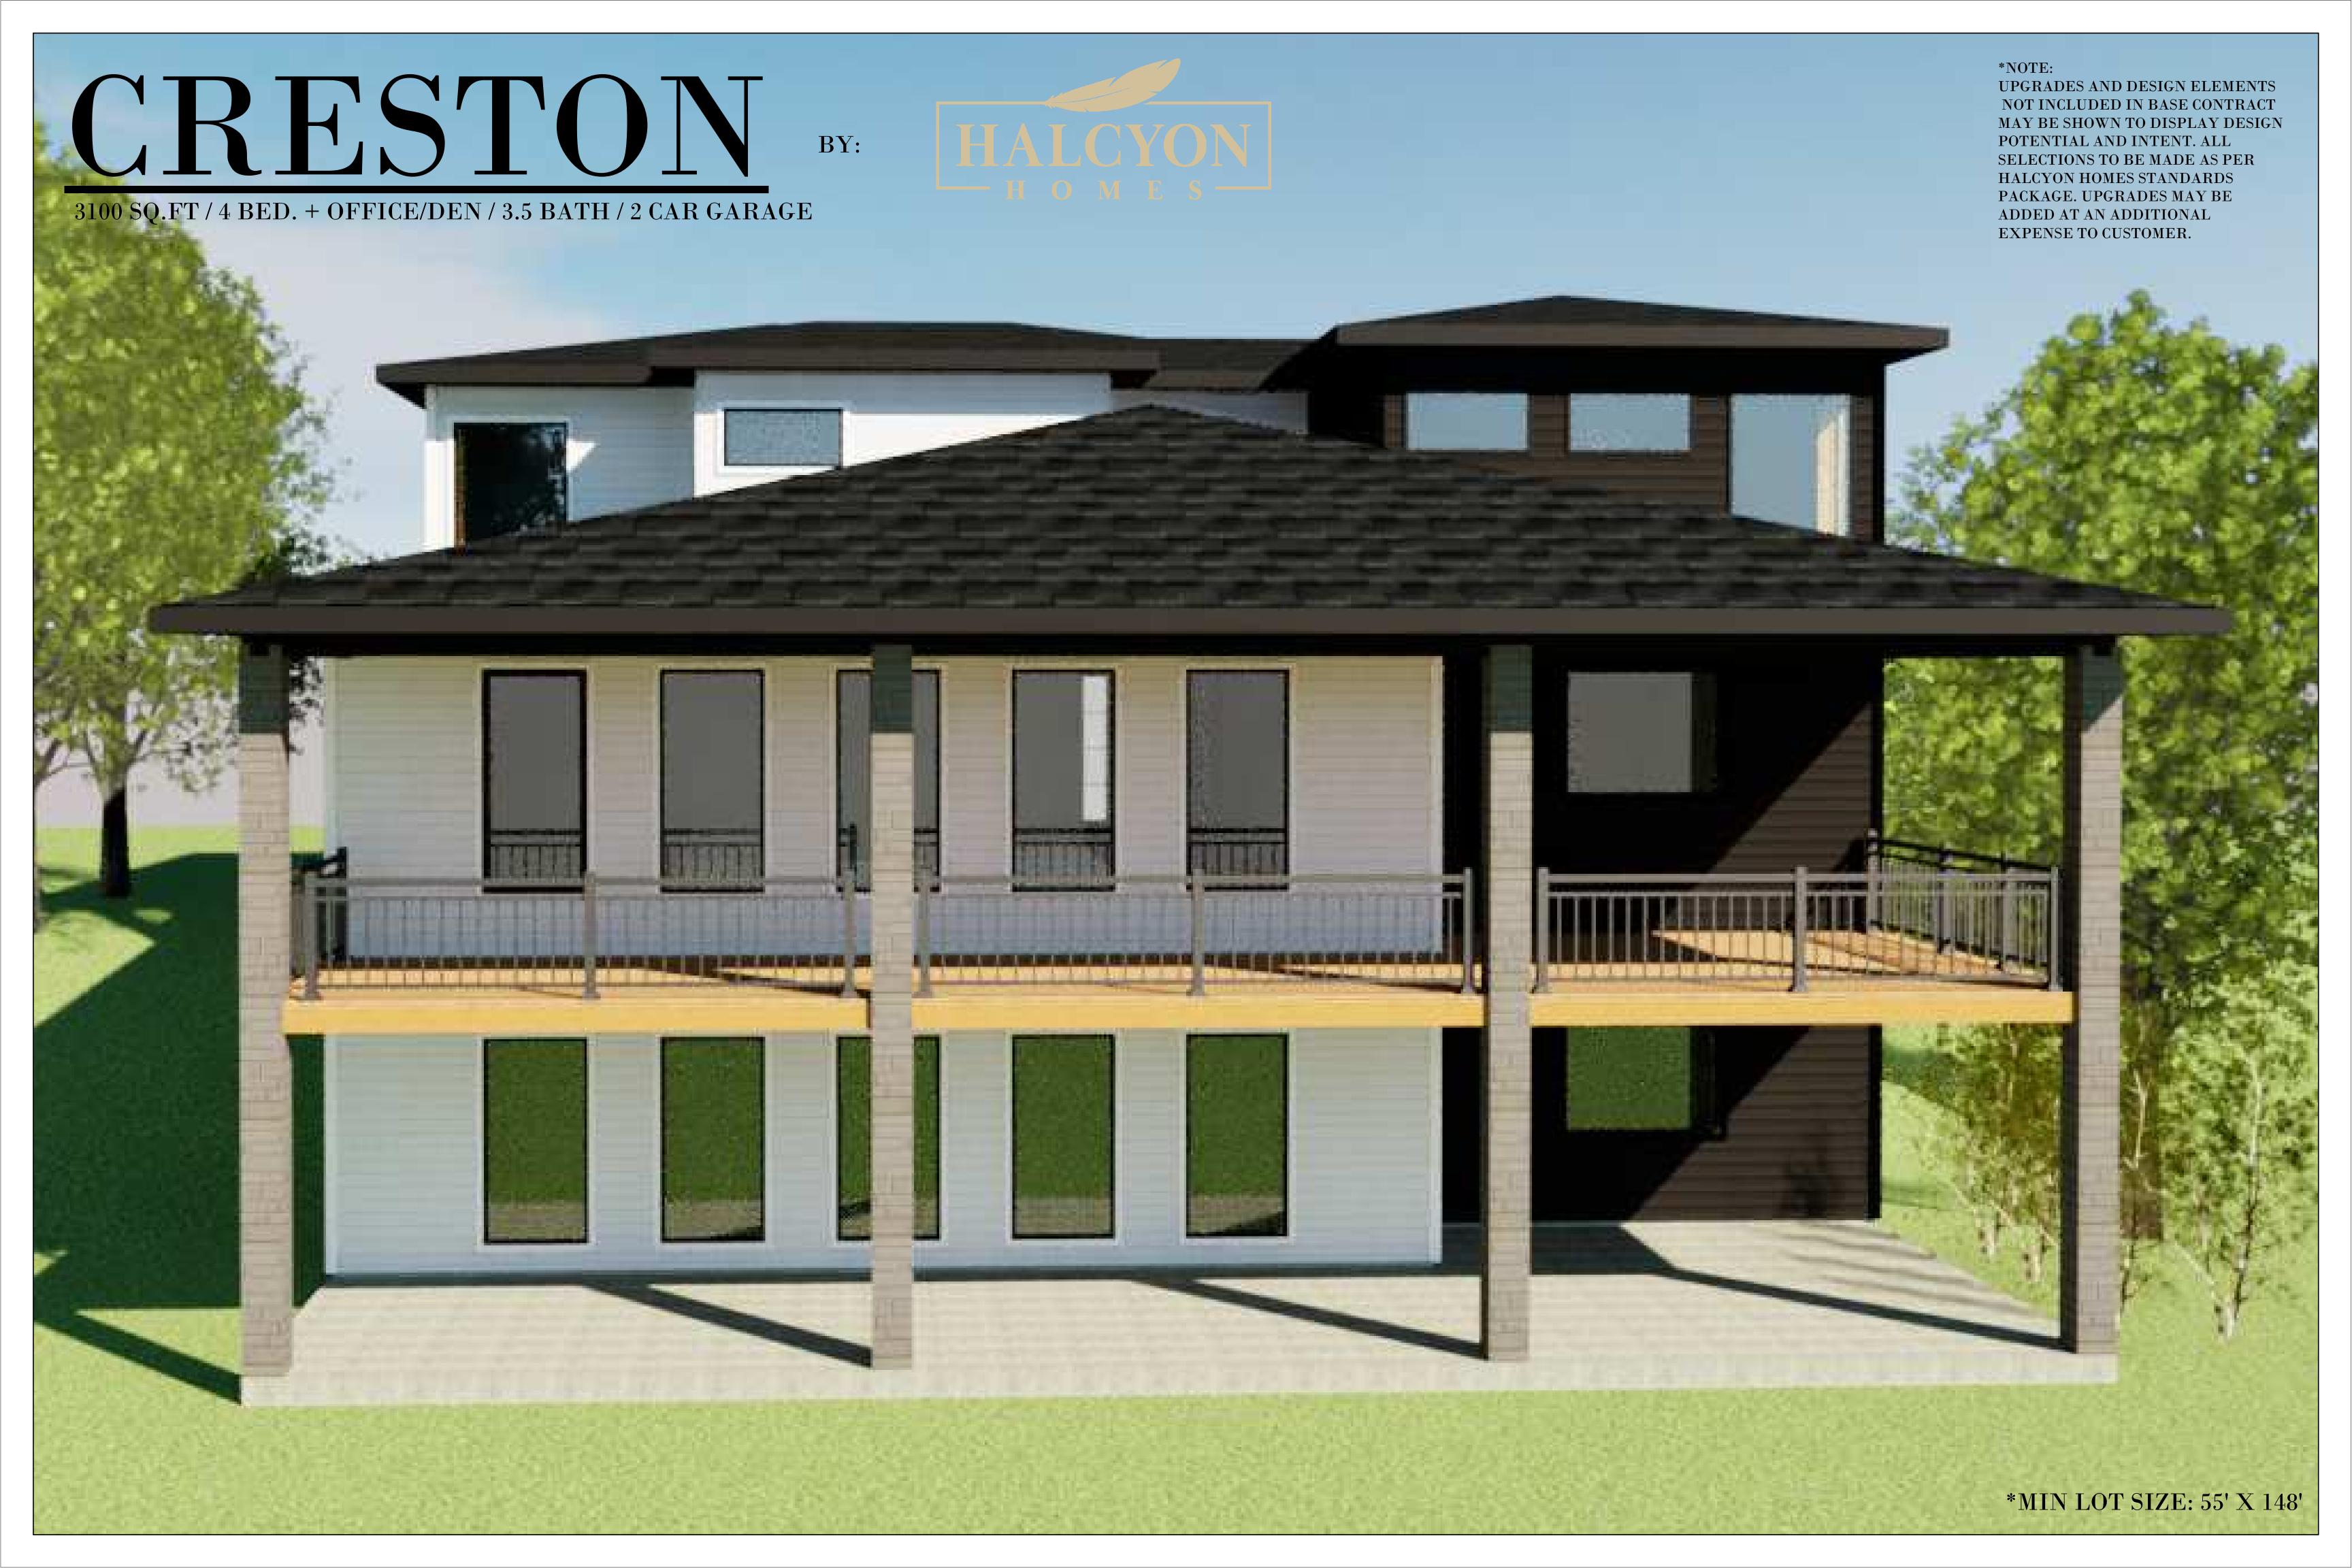

FRONT ELEVATION

REAR ELEVATION

3100 SQ.FT / 4 BED. + OFFICE/DEN / 3.5 BATH / 2 CAR GARAGE

BY:

\*NOTE:

UPGRADES AND DESIGN ELEMENTS NOT INCLUDED IN BASE CONTRACT MAY BE SHOWN TO DISPLAY DESIGN POTENTIAL AND INTENT. ALL SELECTIONS TO BE MADE AS PER HALCYON HOMES STANDARDS PACKAGE. UPGRADES MAY BE ADDED AT AN ADDITIONAL EXPENSE TO CUSTOMER.