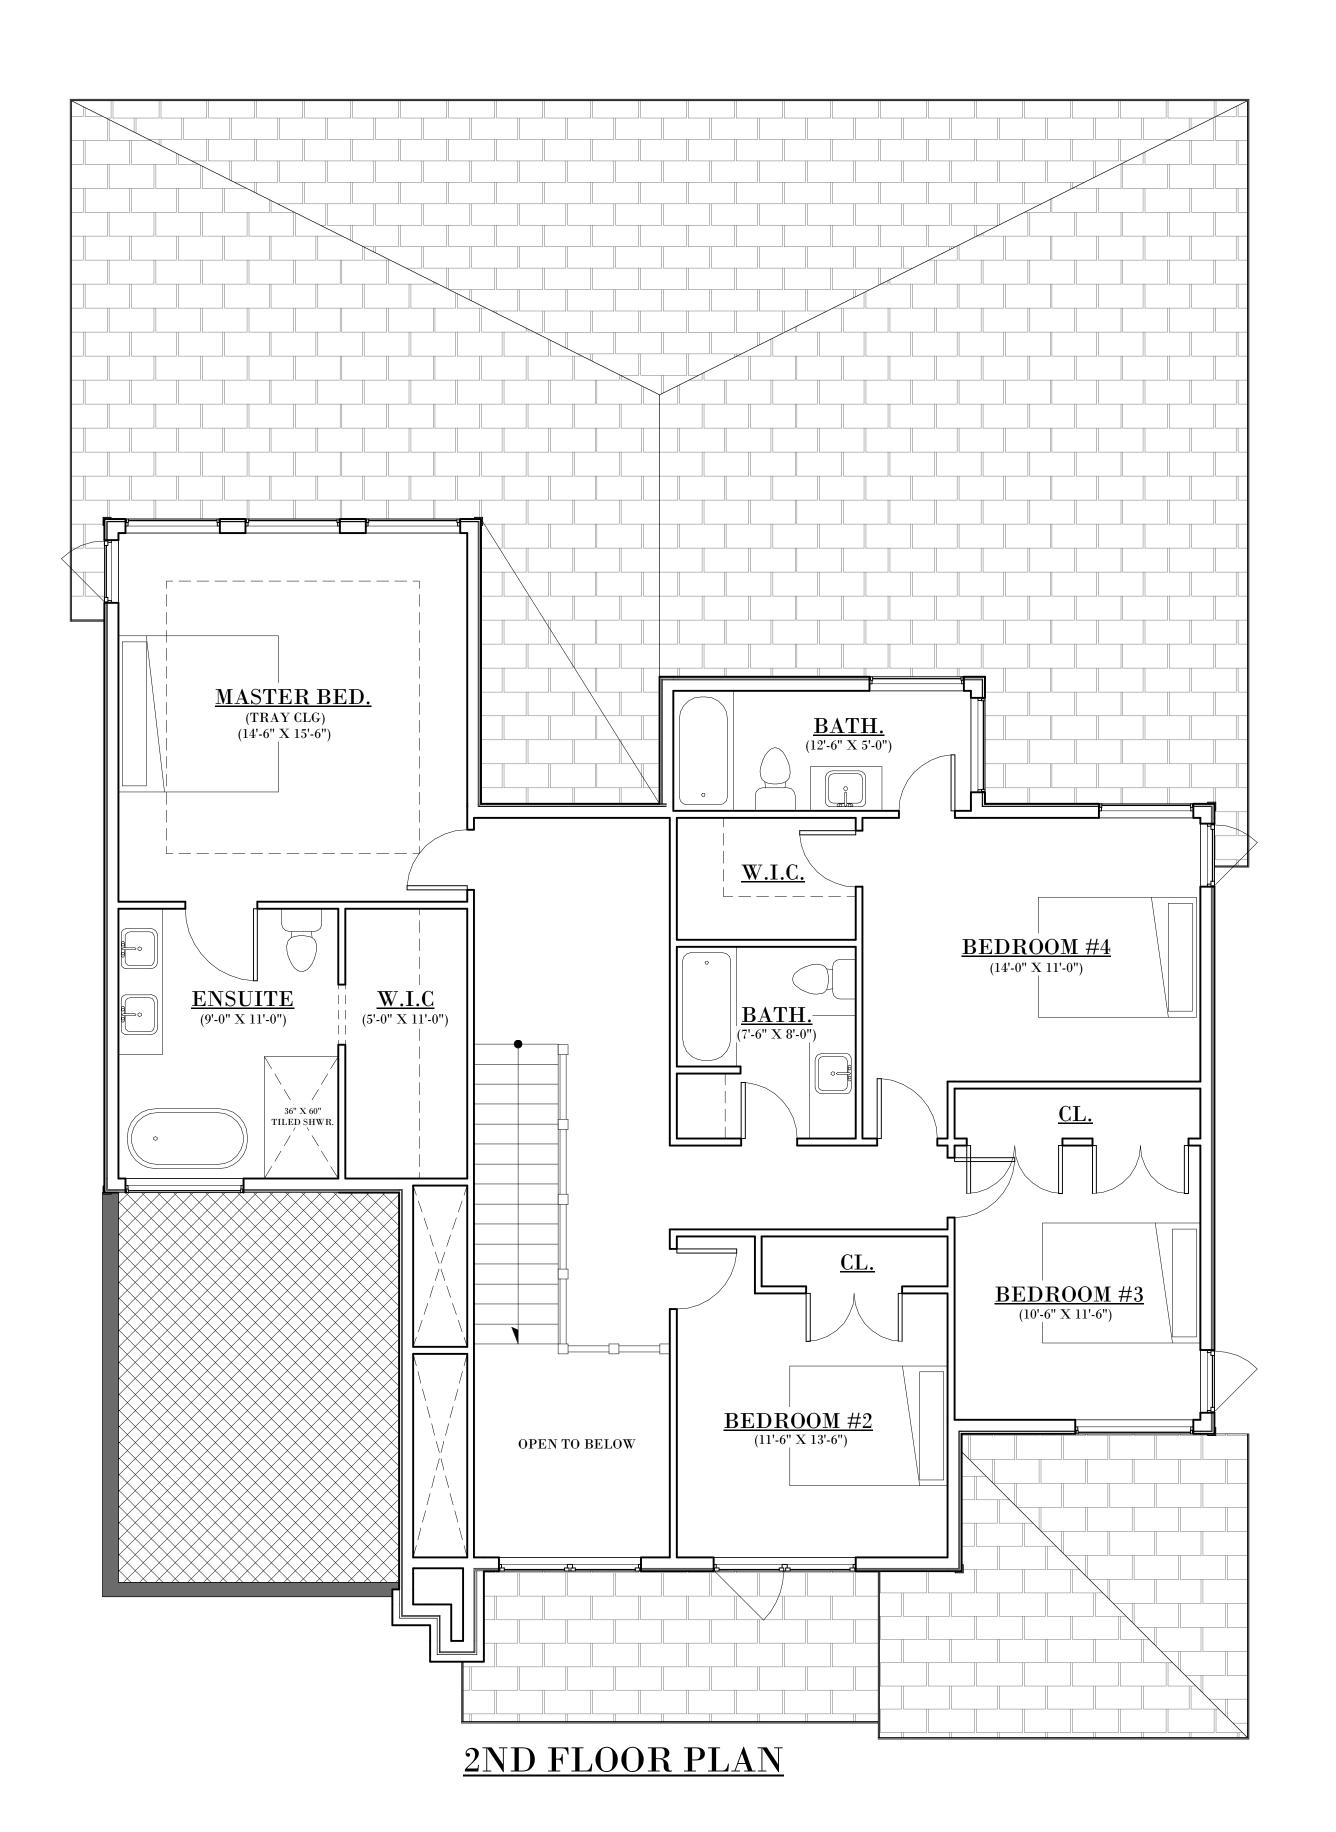

3100 SQ.FT / 4 BED. + OFFICE/DEN / 3.5 BATH / 2 CAR GARAGE

BY:



\*NOTE: UPGRADES AND DESIGN ELEMENTS NOT INCLUDED IN BASE CONTRACT

EXPENSE TO CUSTOMER.

MAY BE SHOWN TO DISPLAY DESIGN
POTENTIAL AND INTENT. ALL
SELECTIONS TO BE MADE AS PER
HALCYON HOMES STANDARDS
PACKAGE. UPGRADES MAY BE
ADDED AT AN ADDITIONAL



FRONT ELEVATION





REAR ELEVATION



3100 SQ.FT / 4 BED. + OFFICE/DEN / 3.5 BATH / 2 CAR GARAGE

BY:



\*NOTE:

UPGRADES AND DESIGN ELEMENTS NOT INCLUDED IN BASE CONTRACT MAY BE SHOWN TO DISPLAY DESIGN POTENTIAL AND INTENT. ALL SELECTIONS TO BE MADE AS PER HALCYON HOMES STANDARDS PACKAGE. UPGRADES MAY BE ADDED AT AN ADDITIONAL EXPENSE TO CUSTOMER.



MAIN FLOOR PLAN