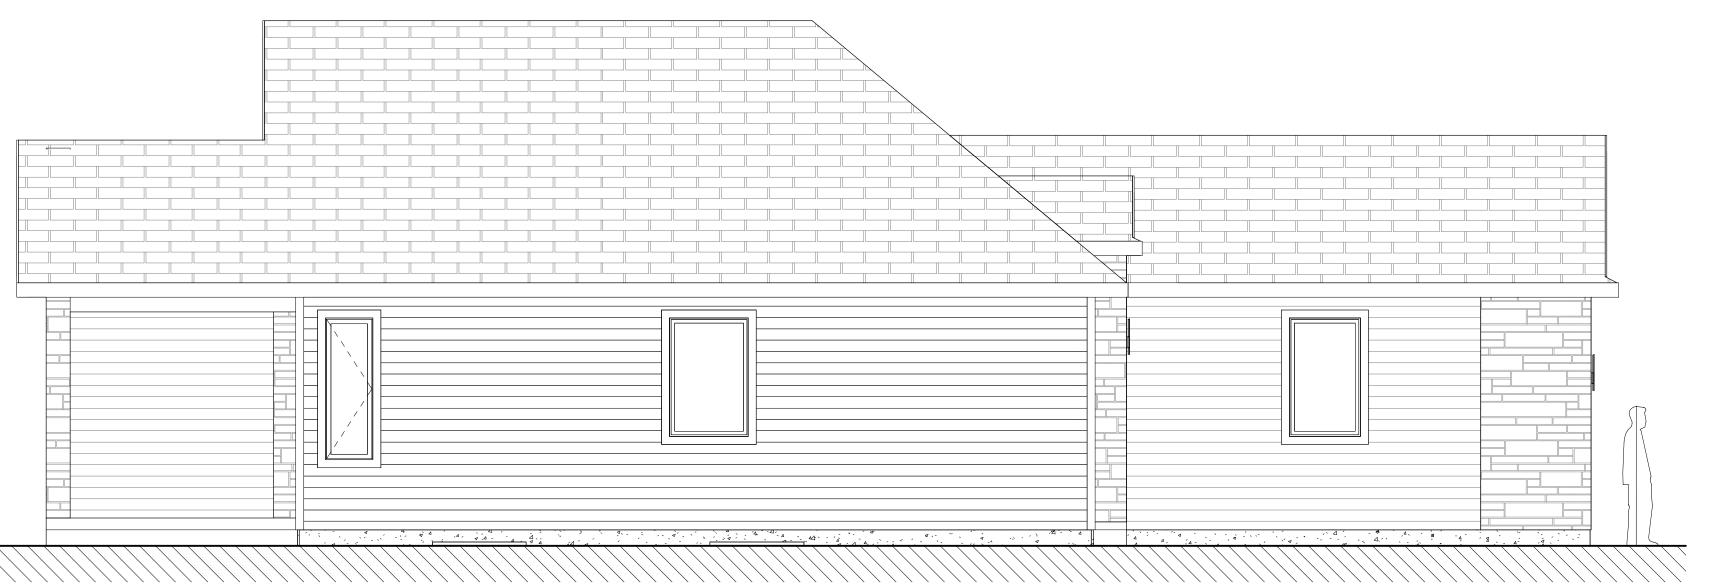

ARAGE







#### \*NOTE:

UPGRADES AND DESIGN ELEMENTS NOT INCLUDED IN BASE CONTRACT MAY BE SHOWN TO DISPLAY DESIGN POTENTIAL AND INTENT. ALL SELECTIONS TO BE MADE AS PER HALCYON HOMES STANDARDS PACKAGE. UPGRADES MAY BE ADDED AT AN ADDITIONAL EXPENSE TO CUSTOMER.

\*MIN. LOT SIZE: 50' X 115'

# EDINBORO BY:

### 1570 SQ.FT / 2 BED / 2 BATH / 2 CAR GARAGE







\*NOTE:

UPGRADES AND DESIGN ELEMENTS NOT INCLUDED IN BASE CONTRACT MAY BE SHOWN TO DISPLAY DESIGN POTENTIAL AND INTENT. ALL SELECTIONS TO BE MADE AS PER HALCYON HOMES STANDARDS PACKAGE. UPGRADES MAY BE ADDED AT AN ADDITIONAL EXPENSE TO CUSTOMER.

\*MIN. LOT SIZE: 50' X 115'

# EDINBORO

#### 1570 SQ.FT / 2 BED / 2 BATH / 2 CAR GARAGE



#### FRONT ELEVATION



### **REAR ELEVATION**

## **RIGHT ELEVATION**



#### LEFT ELEVATION





#### \*MIN. LOT SIZE: 50' X 115'

UPGRADES AND DESIGN ELEMENTS NOT INCLUDED IN BASE CONTRACT MAY BE SHOWN TO DISPLAY DESIGN POTENTIAL AND INTENT. ALL SELECTIONS TO BE MADE AS PER HALCYON HOMES STANDARDS PACKAGE. UPGRADES MAY BE ADDED AT AN ADDITIONAL EXPENSE TO CUSTOMER.



1570 SQ.FT / 2 BED / 2 BATH / 2 CAR GARAGE





MAIN FLOOR PLAN

\*NOTE:

UPGRADES AND DESIGN ELEMENTS NOT INCLUDED IN BASE CONTRACT MAY BE SHOWN TO DISPLAY DESIGN POTENTIAL AND INTENT. ALL SELECTIONS TO BE MADE AS PER HALCYON HOMES STANDARDS PACKAGE. UPGRADES MAY BE ADDED AT AN ADDITIONAL EXPENSE TO CUSTOMER.