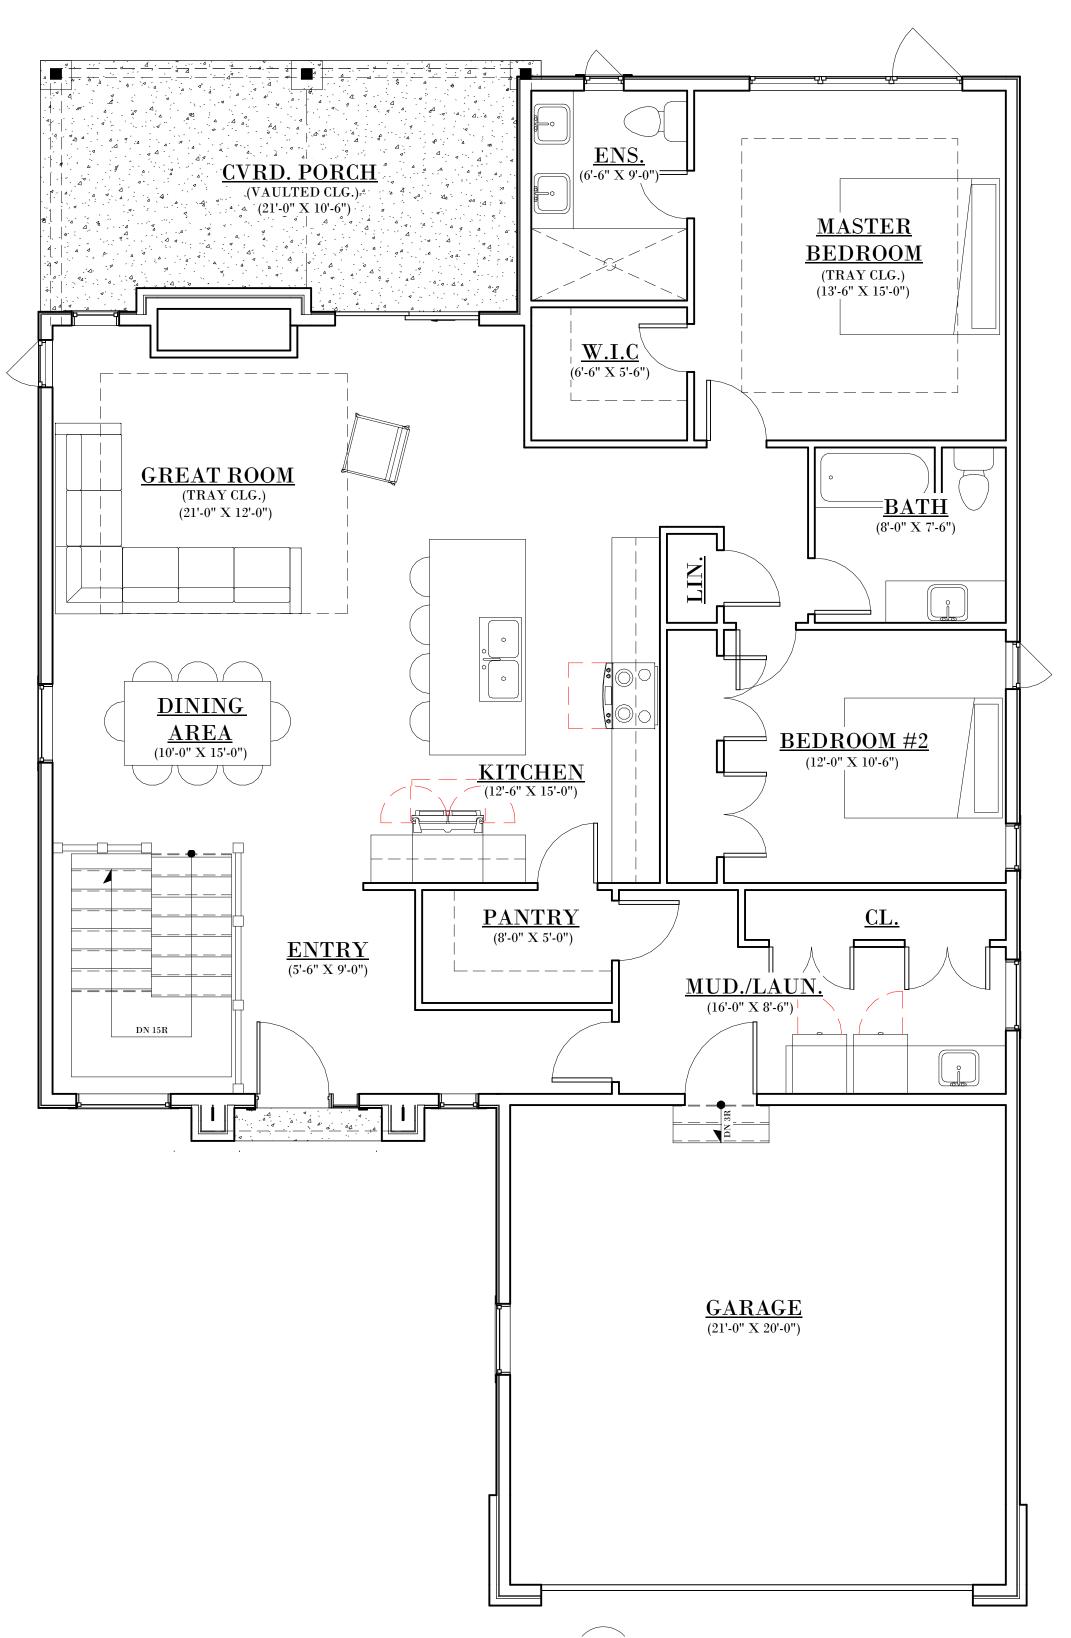

1570 SQ.FT / 2 BED / 2 BATH / 2 CAR GARAGE

MAIN FLOOR PLAN

\*NOTE:

UPGRADES AND DESIGN ELEMENTS NOT INCLUDED IN BASE CONTRACT MAY BE SHOWN TO DISPLAY DESIGN POTENTIAL AND INTENT. ALL SELECTIONS TO BE MADE AS PER HALCYON HOMES STANDARDS PACKAGE. UPGRADES MAY BE ADDED AT AN ADDITIONAL EXPENSE TO CUSTOMER.