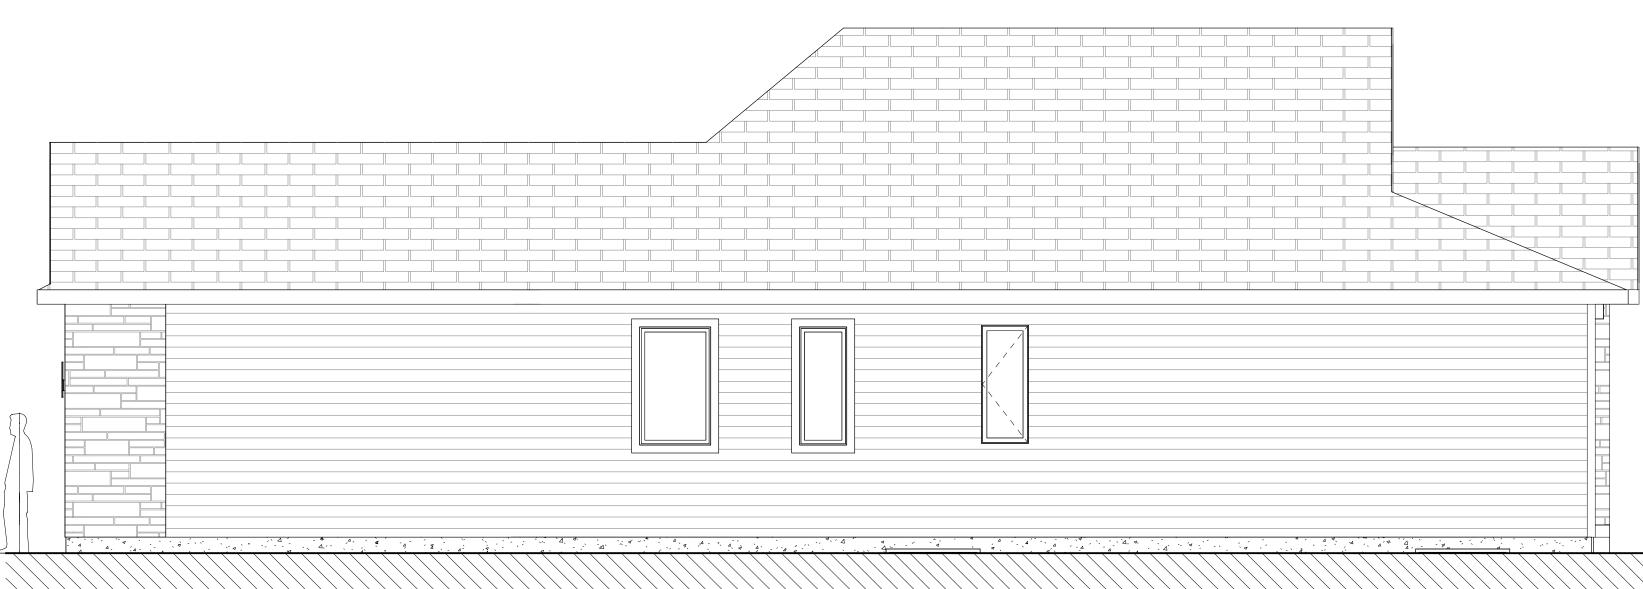

BED / 2 BATH / 2 CAR GARAGE







#### \*NOTE:

UPGRADES AND DESIGN ELEMENTS NOT INCLUDED IN BASE CONTRACT MAY BE SHOWN TO DISPLAY DESIGN POTENTIAL AND INTENT. ALL SELECTIONS TO BE MADE AS PER HALCYON HOMES STANDARDS PACKAGE. UPGRADES MAY BE ADDED AT AN ADDITIONAL EXPENSE TO CUSTOMER.

\*MIN. LOT SIZE: 50' X 115'

# EDINBORO BY:

### 1570 SQ.FT / 2 BED / 2 BATH / 2 CAR GARAGE







\*NOTE:

UPGRADES AND DESIGN ELEMENTS NOT INCLUDED IN BASE CONTRACT MAY BE SHOWN TO DISPLAY DESIGN POTENTIAL AND INTENT. ALL SELECTIONS TO BE MADE AS PER HALCYON HOMES STANDARDS PACKAGE. UPGRADES MAY BE ADDED AT AN ADDITIONAL EXPENSE TO CUSTOMER.

\*MIN. LOT SIZE: 50' X 115'

# EDINBORO

#### 1570 SQ.FT / 2 BED / 2 BATH / 2 CAR GARAGE



#### FRONT ELEVATION



### **REAR ELEVATION**

## **RIGHT ELEVATION**



#### LEFT ELEVATION





#### \*MIN. LOT SIZE: 50' X 115'

UPGRADES AND DESIGN ELEMENTS NOT INCLUDED IN BASE CONTRACT MAY BE SHOWN TO DISPLAY DESIGN POTENTIAL AND INTENT. ALL SELECTIONS TO BE MADE AS PER HALCYON HOMES STANDARDS PACKAGE. UPGRADES MAY BE ADDED AT AN ADDITIONAL EXPENSE TO CUSTOMER.



1570 SQ.FT / 2 BED / 2 BATH / 2 CAR GARAGE





MAIN FLOOR PLAN

\*NOTE:

UPGRADES AND DESIGN ELEMENTS NOT INCLUDED IN BASE CONTRACT MAY BE SHOWN TO DISPLAY DESIGN POTENTIAL AND INTENT. ALL SELECTIONS TO BE MADE AS PER HALCYON HOMES STANDARDS PACKAGE. UPGRADES MAY BE ADDED AT AN ADDITIONAL EXPENSE TO CUSTOMER.