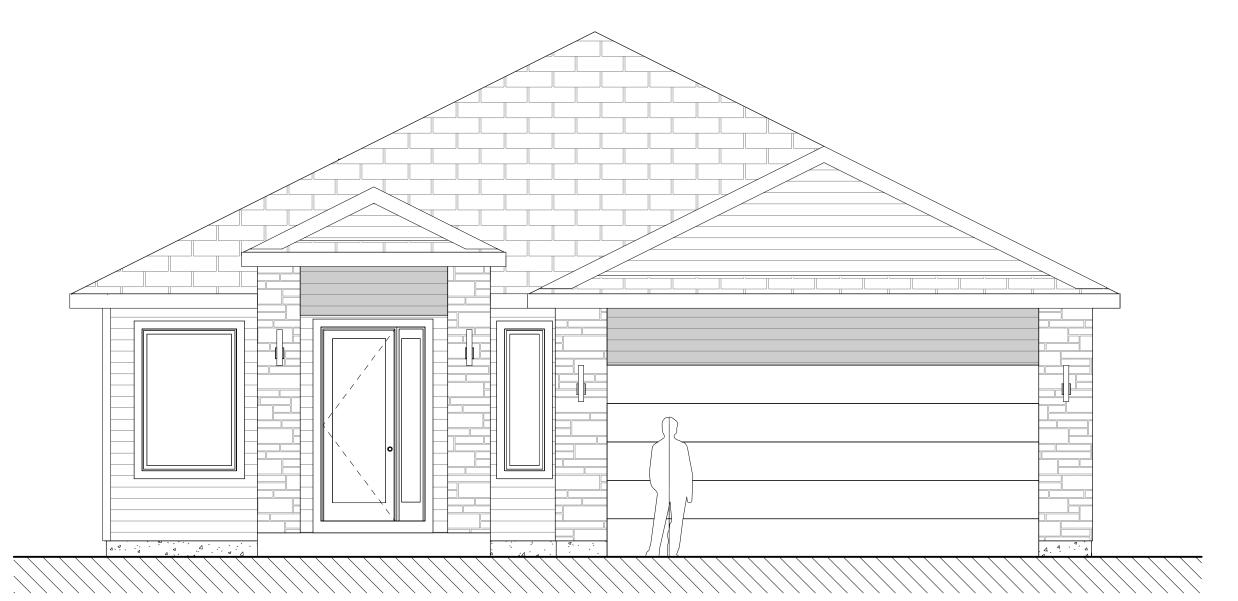

# EDINBORO

### 1570 SQ.FT / 2 BED / 2 BATH / 2 CAR GARAGE







#### \*NOTE:

UPGRADES AND DESIGN ELEMENTS NOT INCLUDED IN BASE CONTRACT MAY BE SHOWN TO DISPLAY DESIGN POTENTIAL AND INTENT. ALL SELECTIONS TO BE MADE AS PER HALCYON HOMES STANDARDS PACKAGE. UPGRADES MAY BE ADDED AT AN ADDITIONAL EXPENSE TO CUSTOMER.

\*MIN. LOT SIZE: 50' X 115'

# EDINBORO BY:

### 1570 SQ.FT / 2 BED / 2 BATH / 2 CAR GARAGE







\*NOTE:

UPGRADES AND DESIGN ELEMENTS NOT INCLUDED IN BASE CONTRACT MAY BE SHOWN TO DISPLAY DESIGN POTENTIAL AND INTENT. ALL SELECTIONS TO BE MADE AS PER HALCYON HOMES STANDARDS PACKAGE. UPGRADES MAY BE ADDED AT AN ADDITIONAL EXPENSE TO CUSTOMER.

\*MIN. LOT SIZE: 50' X 115'

# EDINBORO

#### 1570 SQ.FT / 2 BED / 2 BATH / 2 CAR GARAGE



#### FRONT ELEVATION



### **REAR ELEVATION**

## **RIGHT ELEVATION**



#### LEFT ELEVATION





#### \*MIN. LOT SIZE: 50' X 115'

UPGRADES AND DESIGN ELEMENTS NOT INCLUDED IN BASE CONTRACT MAY BE SHOWN TO DISPLAY DESIGN POTENTIAL AND INTENT. ALL SELECTIONS TO BE MADE AS PER HALCYON HOMES STANDARDS PACKAGE. UPGRADES MAY BE ADDED AT AN ADDITIONAL EXPENSE TO CUSTOMER.



1570 SQ.FT / 2 BED / 2 BATH / 2 CAR GARAGE





MAIN FLOOR PLAN

\*NOTE:

UPGRADES AND DESIGN ELEMENTS NOT INCLUDED IN BASE CONTRACT MAY BE SHOWN TO DISPLAY DESIGN POTENTIAL AND INTENT. ALL SELECTIONS TO BE MADE AS PER HALCYON HOMES STANDARDS PACKAGE. UPGRADES MAY BE ADDED AT AN ADDITIONAL EXPENSE TO CUSTOMER.