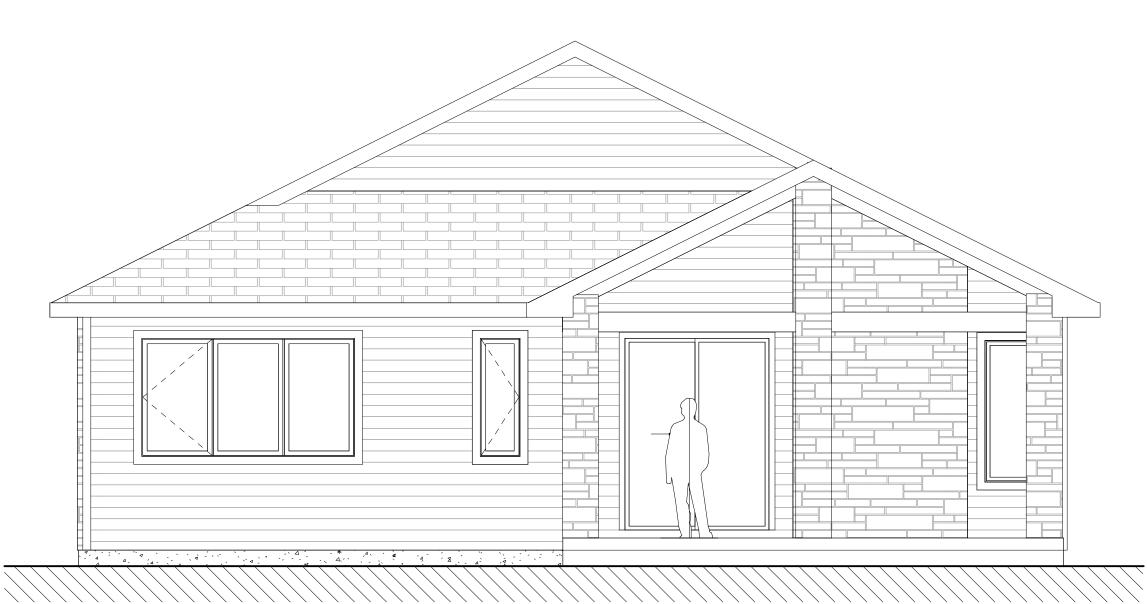

# EDINBORO

### 1570 SQ.FT / 2 BED / 2 BATH / 2 CAR GARAGE







#### \*NOTE:

UPGRADES AND DESIGN ELEMENTS NOT INCLUDED IN BASE CONTRACT MAY BE SHOWN TO DISPLAY DESIGN POTENTIAL AND INTENT. ALL SELECTIONS TO BE MADE AS PER HALCYON HOMES STANDARDS PACKAGE. UPGRADES MAY BE ADDED AT AN ADDITIONAL EXPENSE TO CUSTOMER.

\*MIN. LOT SIZE: 50' X 115'

# EDINBORO BY:

### 1570 SQ.FT / 2 BED / 2 BATH / 2 CAR GARAGE







\*NOTE:

UPGRADES AND DESIGN ELEMENTS NOT INCLUDED IN BASE CONTRACT MAY BE SHOWN TO DISPLAY DESIGN POTENTIAL AND INTENT. ALL SELECTIONS TO BE MADE AS PER HALCYON HOMES STANDARDS PACKAGE. UPGRADES MAY BE ADDED AT AN ADDITIONAL EXPENSE TO CUSTOMER.

\*MIN. LOT SIZE: 50' X 115'

# EDINBORO

#### 1570 SQ.FT / 2 BED / 2 BATH / 2 CAR GARAGE



#### FRONT ELEVATION



### **REAR ELEVATION**

## **RIGHT ELEVATION**



#### LEFT ELEVATION





#### \*MIN. LOT SIZE: 50' X 115'

UPGRADES AND DESIGN ELEMENTS NOT INCLUDED IN BASE CONTRACT MAY BE SHOWN TO DISPLAY DESIGN POTENTIAL AND INTENT. ALL SELECTIONS TO BE MADE AS PER HALCYON HOMES STANDARDS PACKAGE. UPGRADES MAY BE ADDED AT AN ADDITIONAL EXPENSE TO CUSTOMER.



1570 SQ.FT / 2 BED / 2 BATH / 2 CAR GARAGE





MAIN FLOOR PLAN

\*NOTE:

UPGRADES AND DESIGN ELEMENTS NOT INCLUDED IN BASE CONTRACT MAY BE SHOWN TO DISPLAY DESIGN POTENTIAL AND INTENT. ALL SELECTIONS TO BE MADE AS PER HALCYON HOMES STANDARDS PACKAGE. UPGRADES MAY BE ADDED AT AN ADDITIONAL EXPENSE TO CUSTOMER.