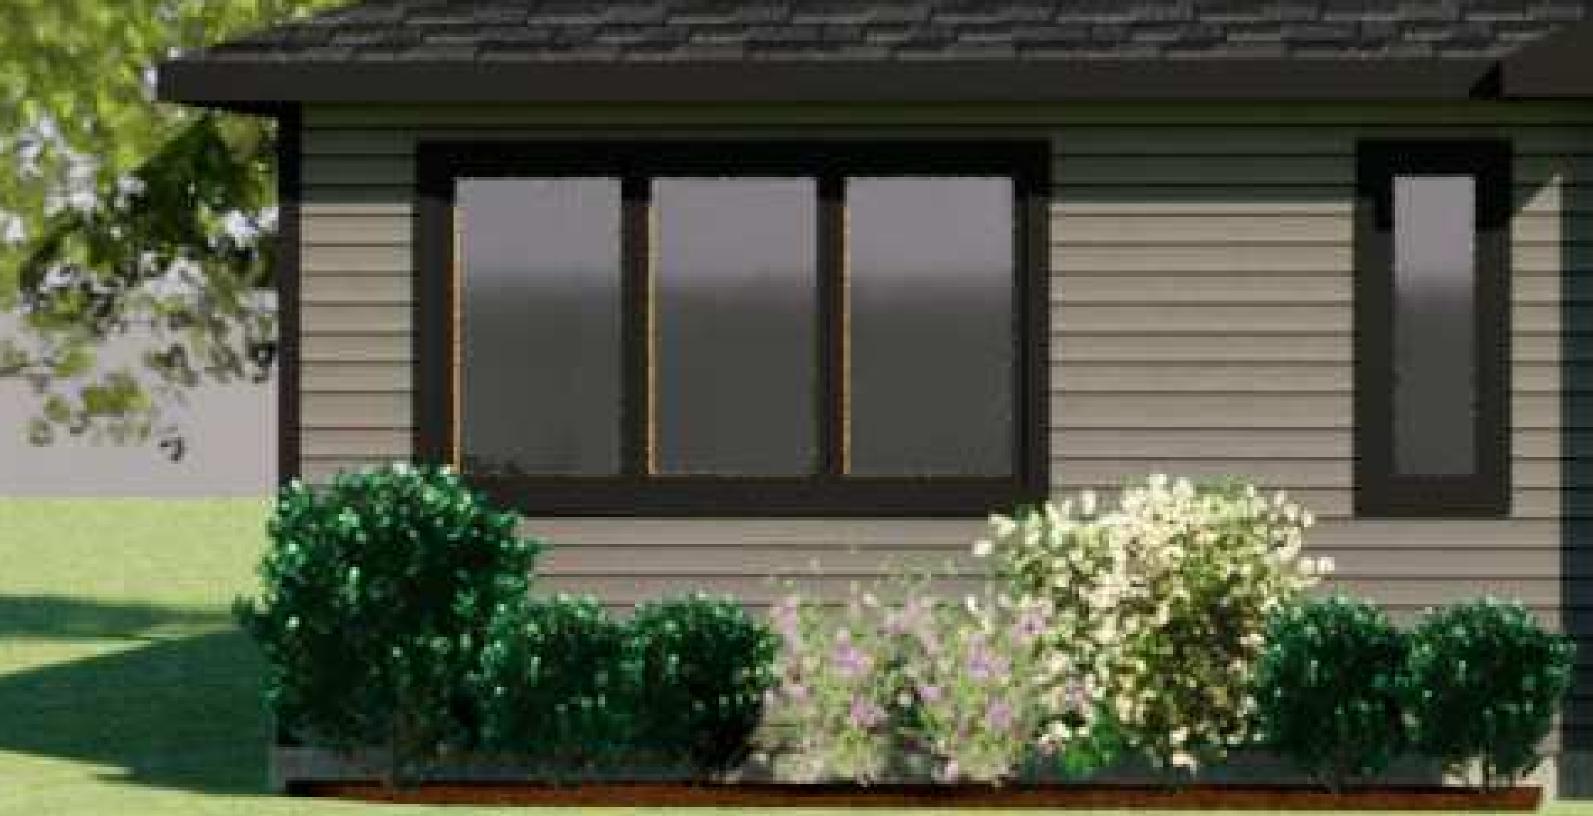

# EDINBORO

### 1570 SQ.FT / 2 BED / 2 BATH / 2 CAR GARAGE







#### \*NOTE:

UPGRADES AND DESIGN ELEMENTS NOT INCLUDED IN BASE CONTRACT MAY BE SHOWN TO DISPLAY DESIGN POTENTIAL AND INTENT. ALL SELECTIONS TO BE MADE AS PER HALCYON HOMES STANDARDS PACKAGE. UPGRADES MAY BE ADDED AT AN ADDITIONAL EXPENSE TO CUSTOMER.

\*MIN. LOT SIZE: 50' X 115'

# EDINBORO BY:

### 1570 SQ.FT / 2 BED / 2 BATH / 2 CAR GARAGE







\*NOTE:

UPGRADES AND DESIGN ELEMENTS NOT INCLUDED IN BASE CONTRACT MAY BE SHOWN TO DISPLAY DESIGN POTENTIAL AND INTENT. ALL SELECTIONS TO BE MADE AS PER HALCYON HOMES STANDARDS PACKAGE. UPGRADES MAY BE ADDED AT AN ADDITIONAL EXPENSE TO CUSTOMER.

\*MIN. LOT SIZE: 50' X 115'

# EDINBORO

#### 1570 SQ.FT / 2 BED / 2 BATH / 2 CAR GARAGE



#### FRONT ELEVATION



### **REAR ELEVATION**

## **RIGHT ELEVATION**



#### LEFT ELEVATION





#### \*MIN. LOT SIZE: 50' X 115'

UPGRADES AND DESIGN ELEMENTS NOT INCLUDED IN BASE CONTRACT MAY BE SHOWN TO DISPLAY DESIGN POTENTIAL AND INTENT. ALL SELECTIONS TO BE MADE AS PER HALCYON HOMES STANDARDS PACKAGE. UPGRADES MAY BE ADDED AT AN ADDITIONAL EXPENSE TO CUSTOMER.



1570 SQ.FT / 2 BED / 2 BATH / 2 CAR GARAGE





MAIN FLOOR PLAN

\*NOTE:

UPGRAD