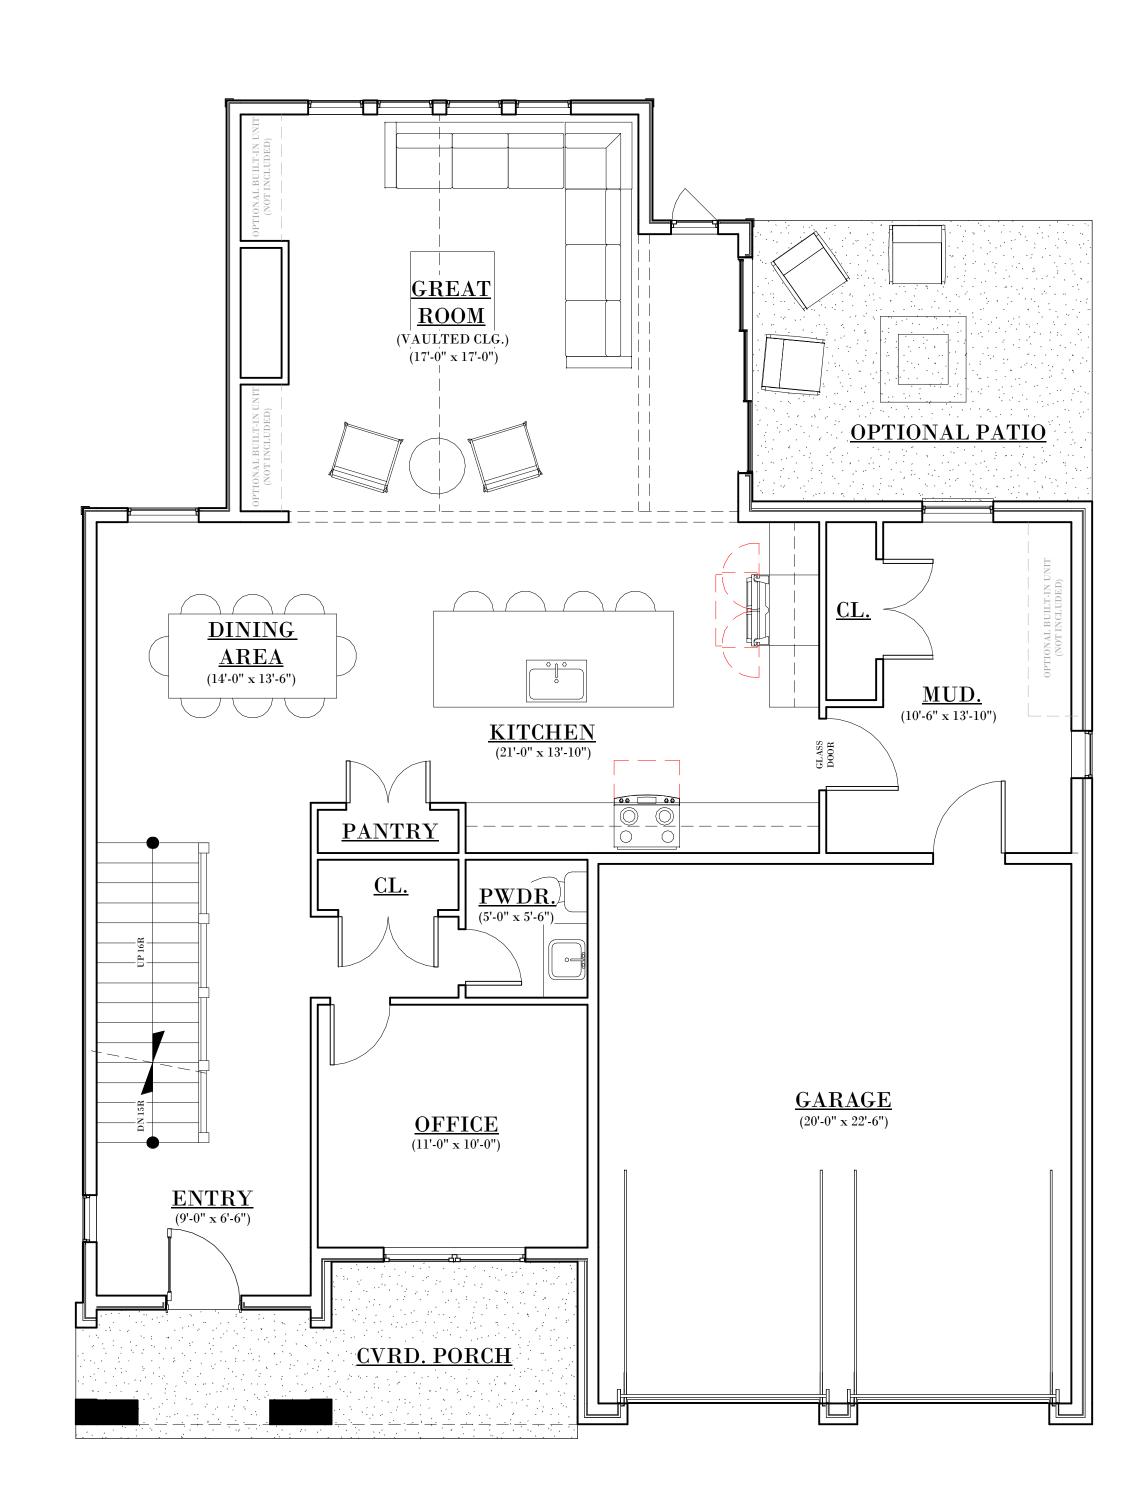

## GENEVA

BY:



2900 SQ.FT / 4 BED. + OFFICE/DEN/ 3.5 BATH / 2 CAR GARAGE

\*NOTE:
UPGRADES AND DESIGN ELEMENTS
NOT INCLUDED IN BASE CONTRACT
MAY BE SHOWN TO DISPLAY DESIGN
POTENTIAL AND INTENT. ALL
SELECTIONS TO BE MADE AS PER
HALCYON HOMES STANDARDS
PACKAGE. UPGRADES MAY BE
ADDED AT AN ADDITIONAL
EXPENSE TO CUSTOMER.



FRONT ELEVATION



REAR ELEVATIONS



RIGHT ELEVATION



LEFT ELEVATIONS

BY:



2900 SQ.FT / 4 BED. + OFFICE/DEN/ 3.5 BATH / 2 CAR GARAGE

\*NOTE:
UPGRADES AND DESIGN ELEMENTS
NOT INCLUDED IN BASE CONTRACT
MAY BE SHOWN TO DISPLAY DESIGN
POTENTIAL AND INTENT. ALL
SELECTIONS TO BE MADE AS PER
HALCYON HOMES STANDARDS
PACKAGE. UPGRADES MAY BE
ADDED AT AN ADDITIONAL
EXPENSE TO CUSTOMER.



**MAIN FLOOR PLAN** 



**2ND FLOOR PLAN**