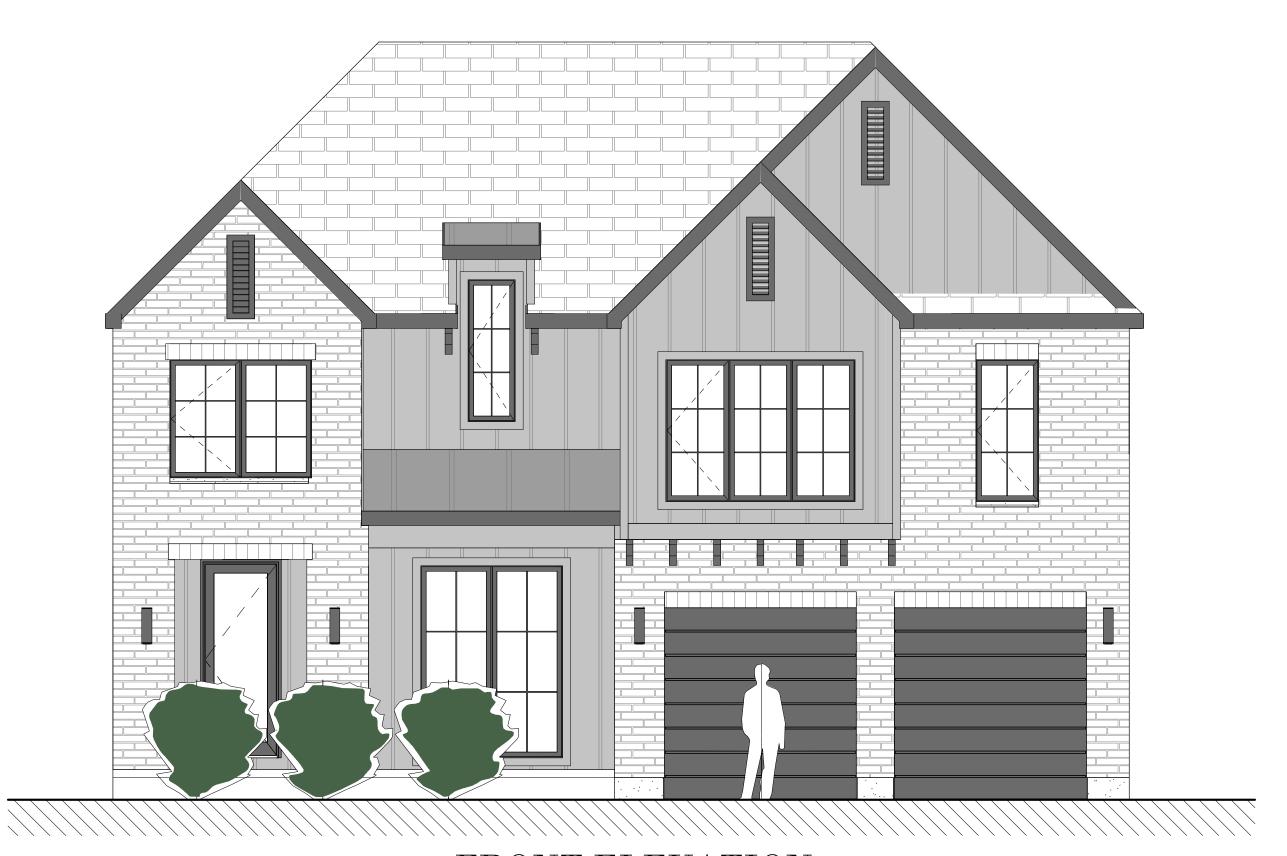

FRONT ELEVATION

REAR ELEVATIONS

RIGHT ELEVATION

LEFT ELEVATIONS

BY:

2900 SQ.FT / 4 BED. + OFFICE/DEN/ 3.5 BATH / 2 CAR GARAGE

\*NOTE:
UPGRADES AND DESIGN ELEMENTS
NOT INCLUDED IN BASE CONTRACT
MAY BE SHOWN TO DISPLAY DESIGN
POTENTIAL AND INTENT. ALL
SELECTIONS TO BE MADE AS PER
HALCYON HOMES STANDARDS
PACKAGE. UPGRADES MAY BE
ADDED AT AN ADDITIONAL
EXPENSE TO CUSTOMER.