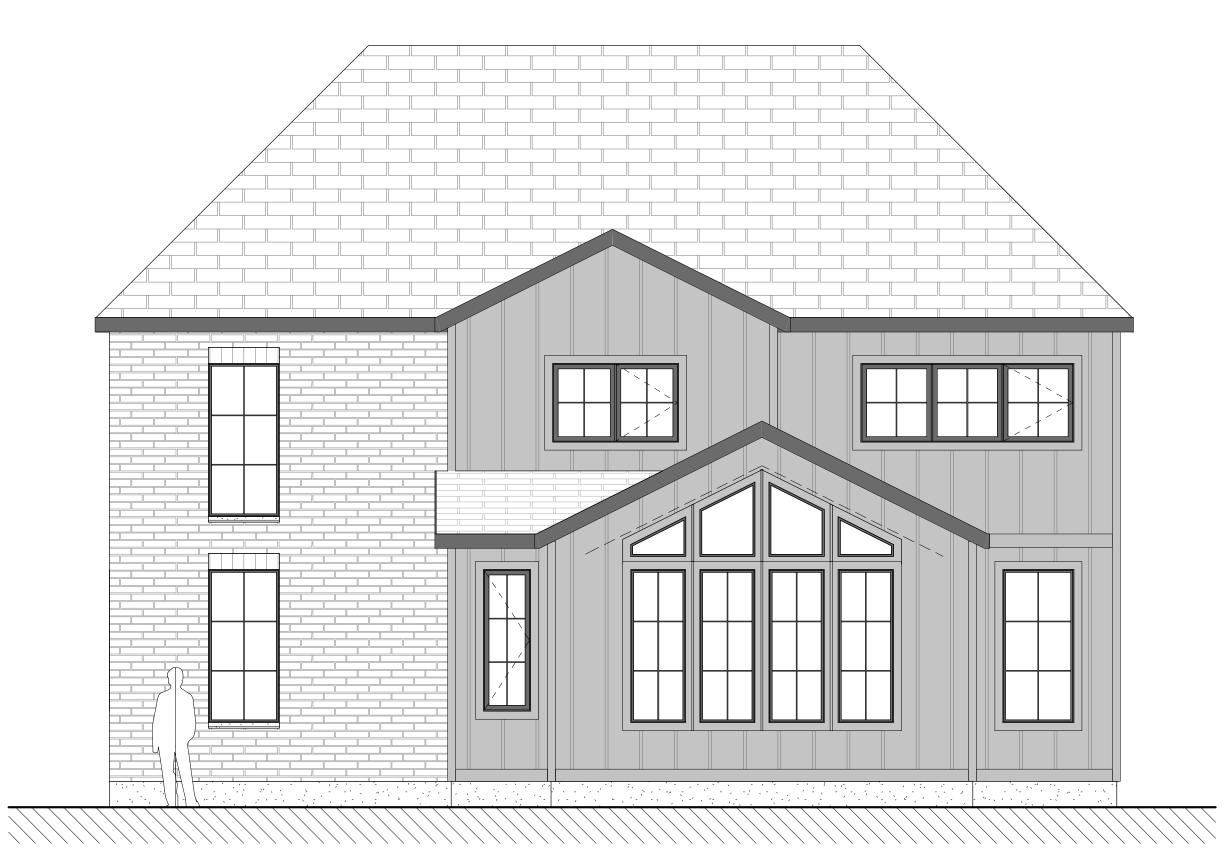

FRONT ELEVATION

REAR ELEVATIONS

RIGHT ELEVATION

LEFT ELEVATIONS

BY:

2900 SQ.FT / 4 BED. + OFFICE/DEN/ 3.5 BATH / 2 CAR GARAGE

\*NOTE:
UPGRADES AND DESIGN ELEMENTS
NOT INCLUDED IN BASE CONTRACT
MAY BE SHOWN TO DISPLAY DESIGN
POTENTIAL AND INTENT. ALL
SELECTIONS TO BE MADE AS PER
HALCYON HOMES STANDARDS
PACKAGE. UPGRADES MAY BE
ADDED AT AN ADDITIONAL
EXPENSE TO CUSTOMER.