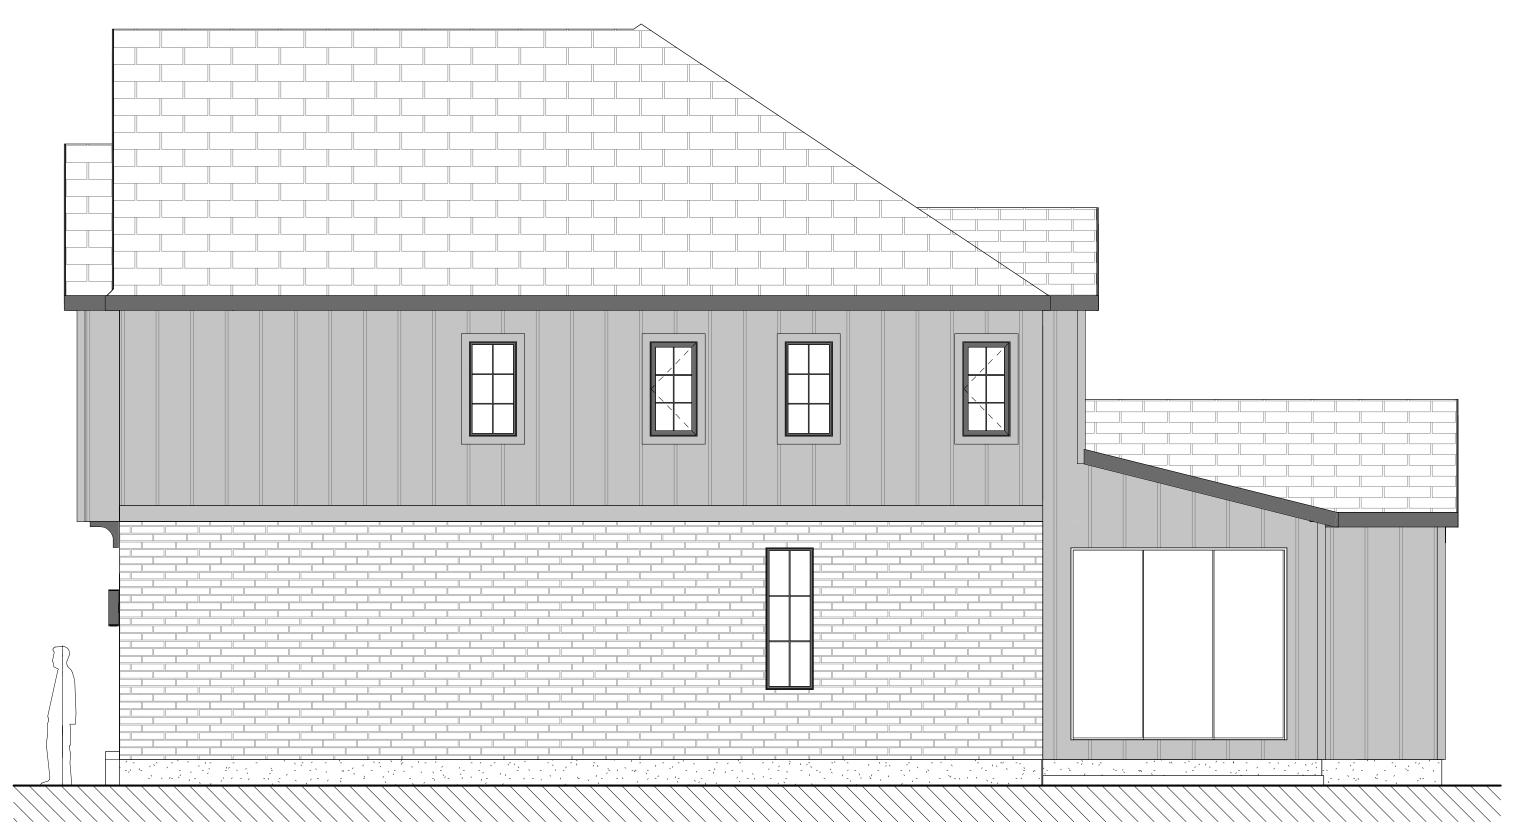

FRONT ELEVATION

REAR ELEVATIONS

RIGHT ELEVATION

LEFT ELEVATIONS

BY:

2900 SQ.FT / 4 BED. + OFFICE/DEN/ 3.5 BATH / 2 CAR GARAGE

\*NOTE:
UPGRADES AND DESIGN ELEMENTS
NOT INCLUDED IN BASE CONTRACT
MAY BE SHOWN TO DISPLAY DESIGN
POTENTIAL AND INTENT. ALL
SELECTIONS TO BE MADE AS PER
HALCYON HOMES STANDARDS
PACKAGE. UPGRADES MAY BE
ADDED AT AN ADDITIONAL
EXPENSE TO CUSTOMER.