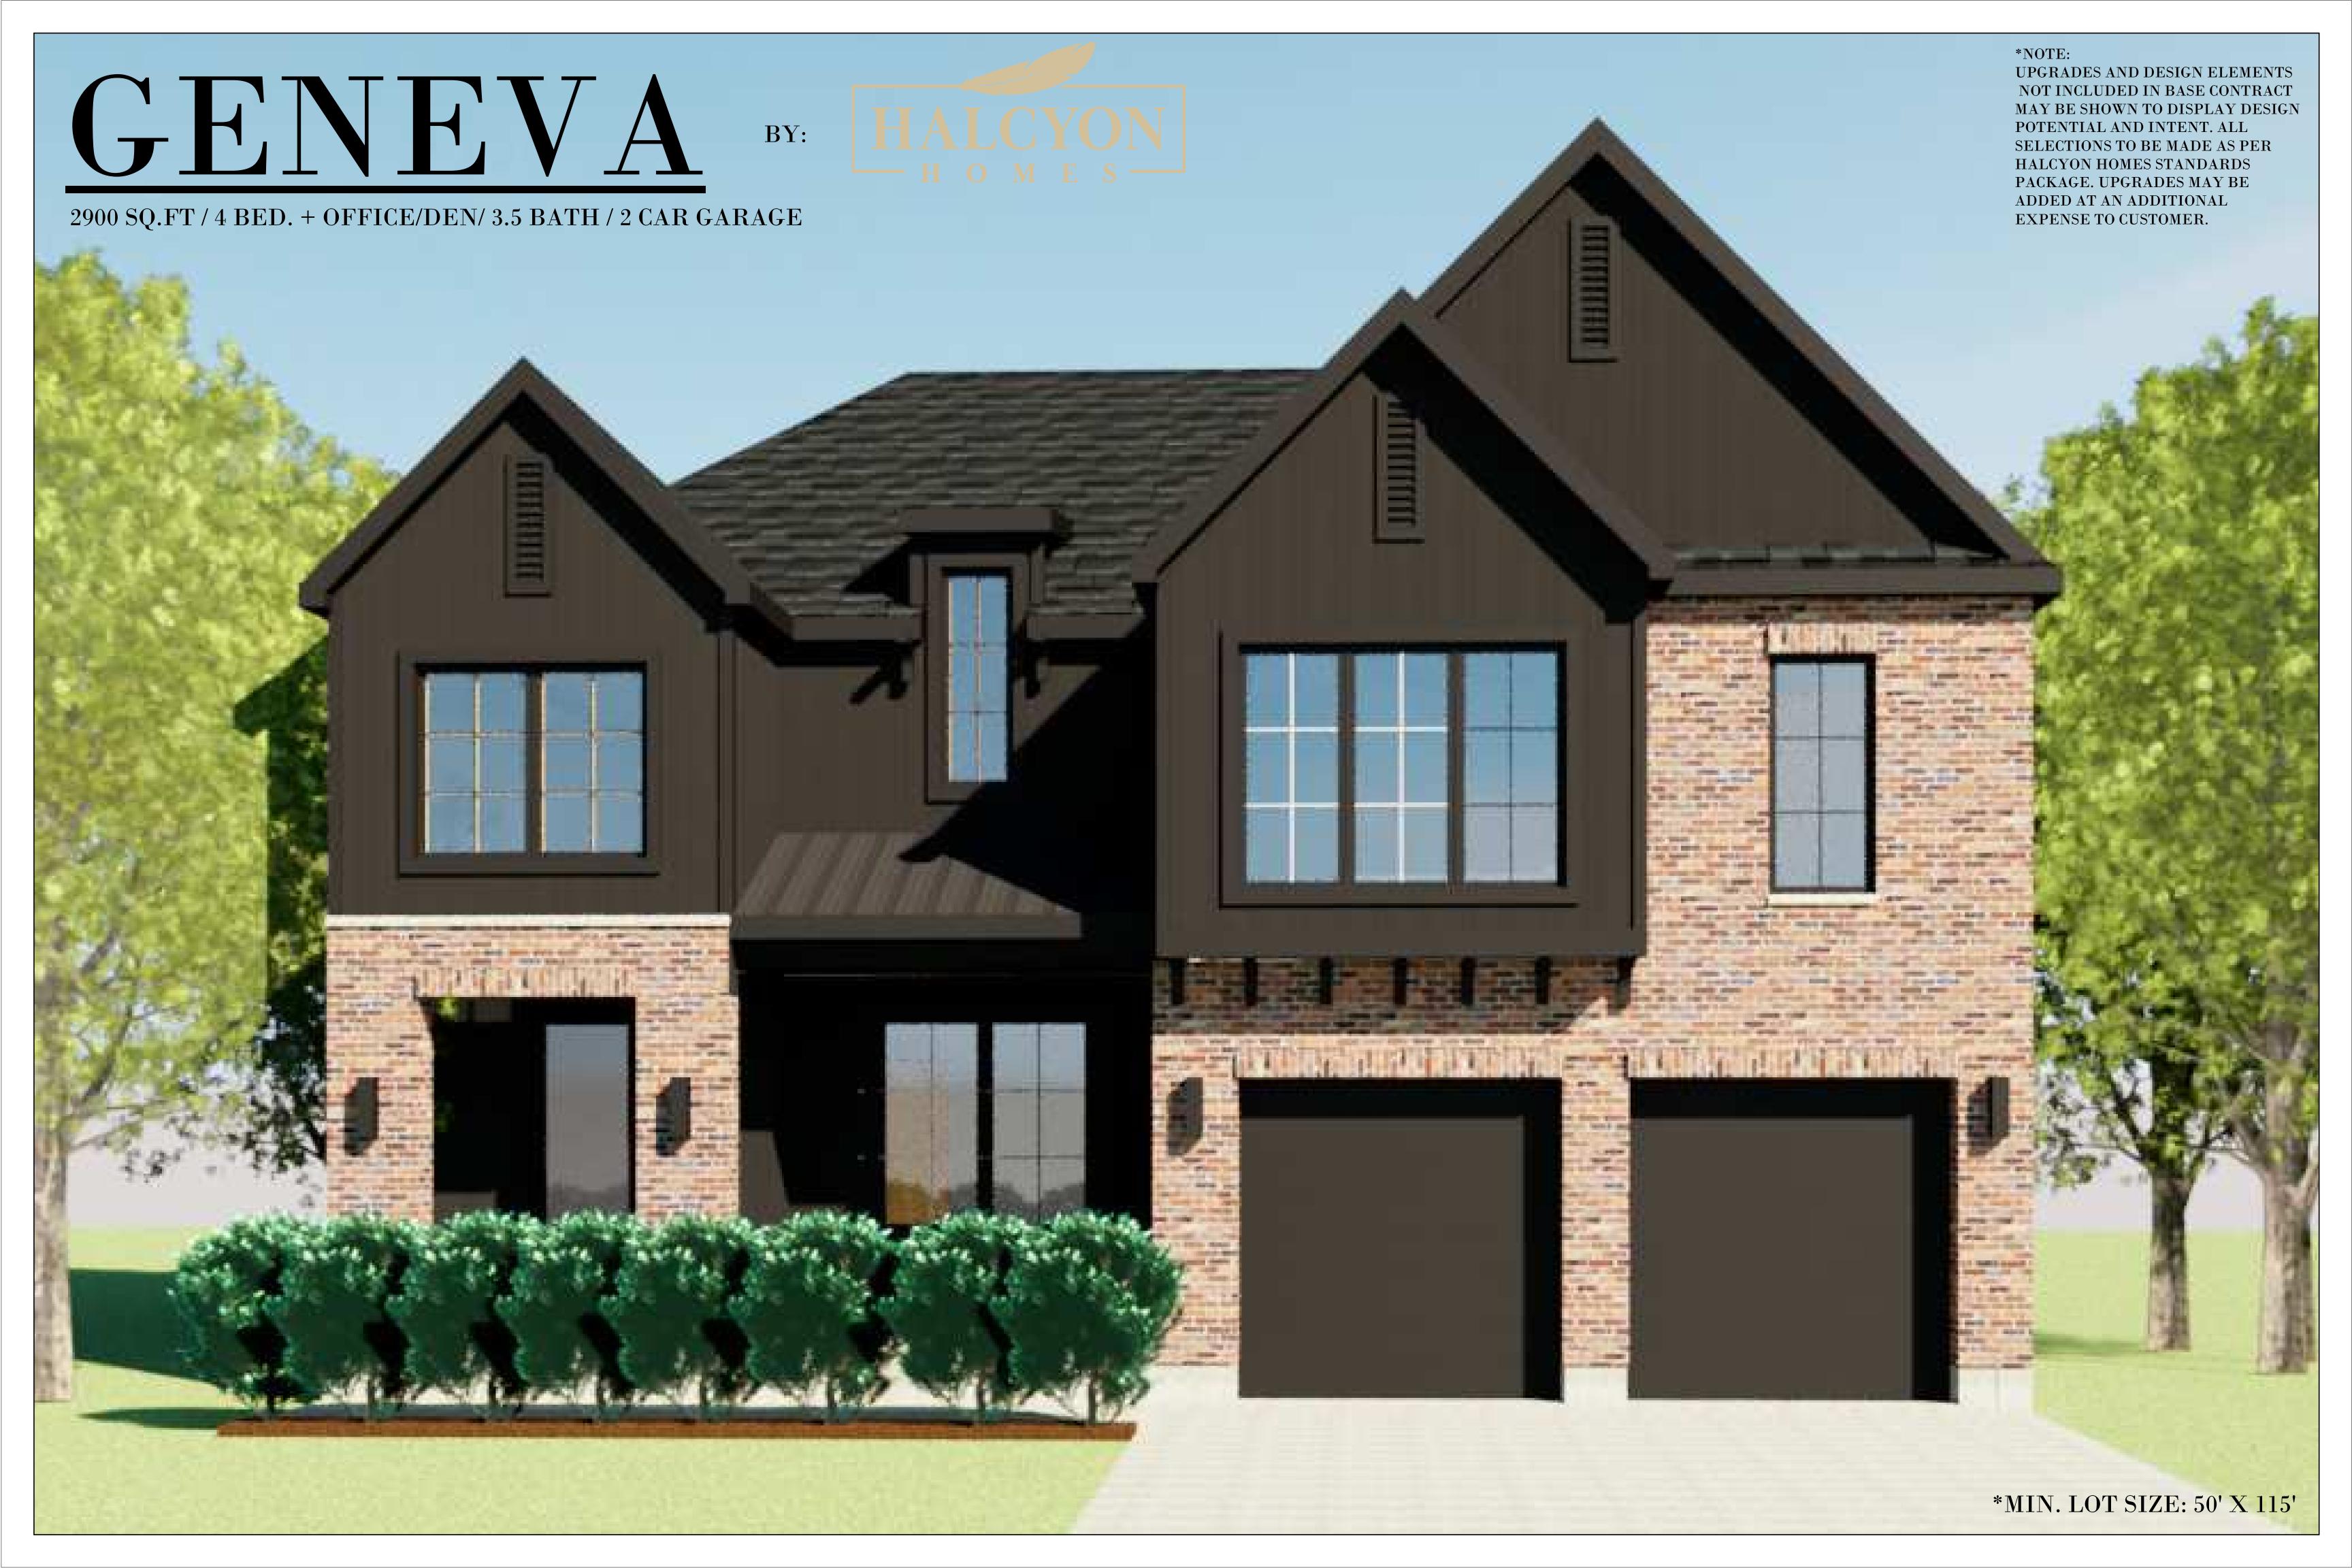

## GENEVA

BY:

2900 SQ.FT / 4 BED. + OFFICE/DEN/ 3.5 BATH / 2 CAR GARAGE

\*NOTE:
UPGRADES AND DESIGN ELEMENTS
NOT INCLUDED IN BASE CONTRACT
MAY BE SHOWN TO DISPLAY DESIGN
POTENTIAL AND INTENT. ALL
SELECTIONS TO BE MADE AS PER
HALCYON HOMES STANDARDS
PACKAGE. UPGRADES MAY BE
ADDED AT AN ADDITIONAL
EXPENSE TO CUSTOMER.