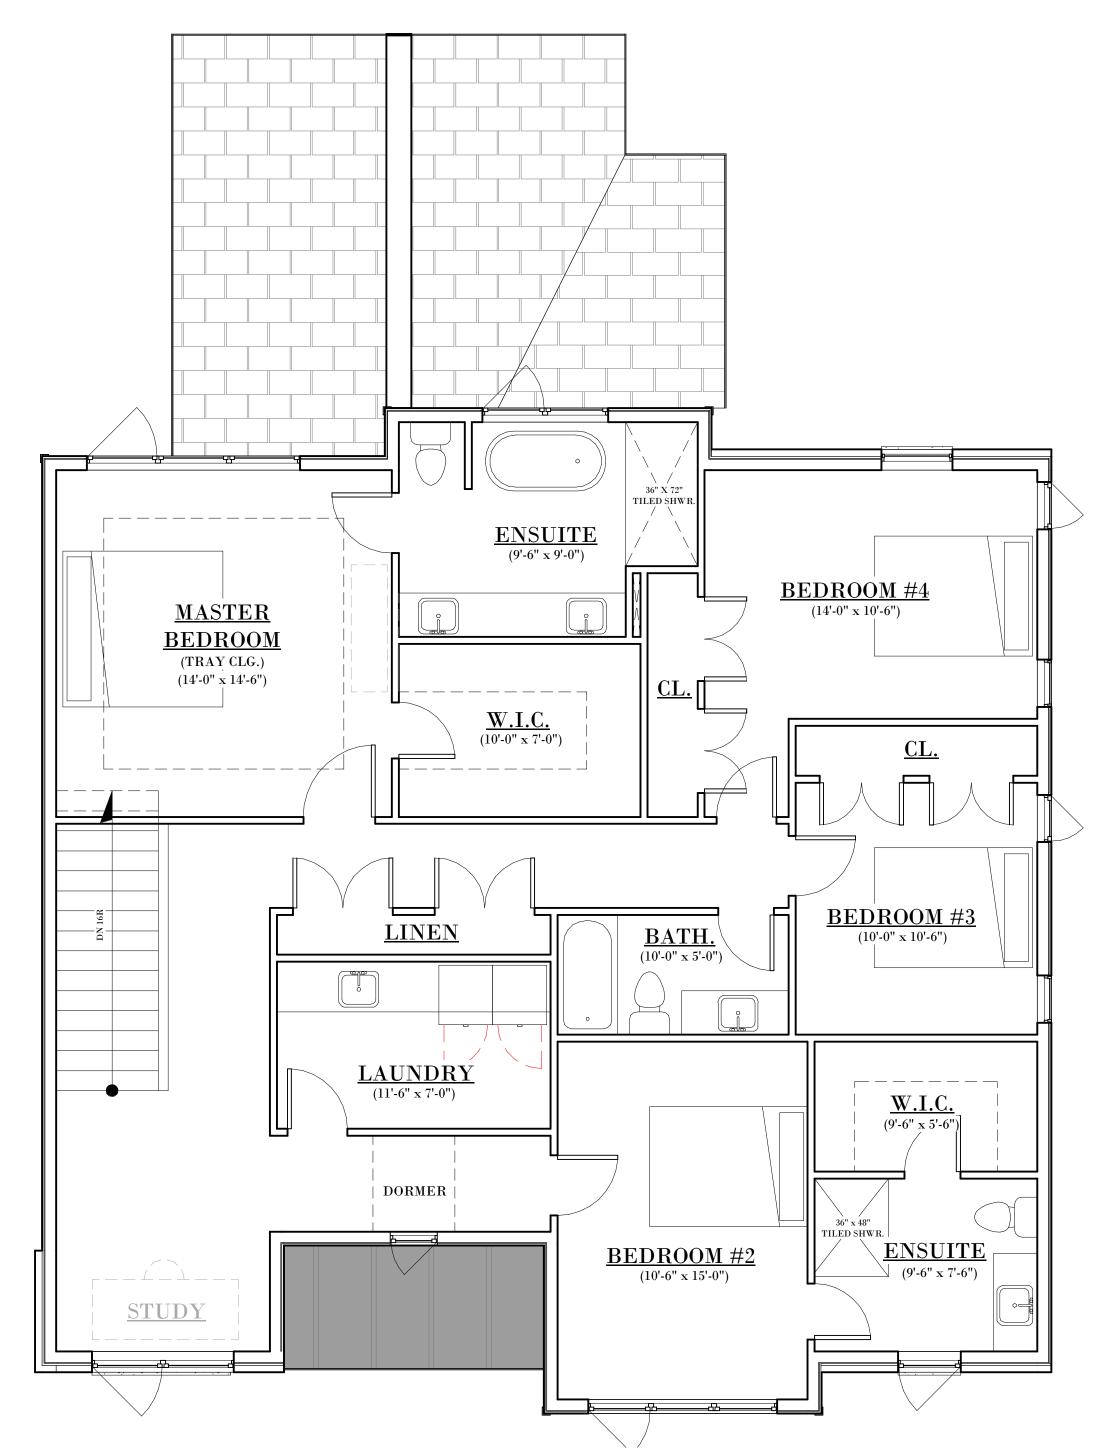

## GENEVA

BY:



2900 SQ.FT / 4 BED. + OFFICE/DEN/ 3.5 BATH / 2 CAR GARAGE

\*NOTE:
UPGRADES AND DESIGN ELEMENTS
NOT INCLUDED IN BASE CONTRACT
MAY BE SHOWN TO DISPLAY DESIGN
POTENTIAL AND INTENT. ALL
SELECTIONS TO BE MADE AS PER
HALCYON HOMES STANDARDS
PACKAGE. UPGRADES MAY BE
ADDED AT AN ADDITIONAL
EXPENSE TO CUSTOMER.



FRONT ELEVATION



REAR ELEVATIONS



RIGHT ELEVATION



LEFT ELEVATIONS

BY:



2900 SQ.FT / 4 BED. + OFFICE/DEN/ 3.5 BATH / 2 CAR GARAGE

\*NOTE:
UPGRADES AND DESIGN ELEMENTS
NOT INCLUDED IN BASE CONTRACT
MAY BE SHOWN TO DISPLAY DESIGN
POTENTIAL AND INTENT. ALL
SELECTIONS TO BE MADE AS PER
HALCYON HOMES STANDARDS
PACKAGE. UPGRADES MAY BE
ADDED AT AN ADDITIONAL
EXPENSE TO CUSTOMER.



**MAIN FLOOR PLAN** 



**2ND FLOOR PLAN**