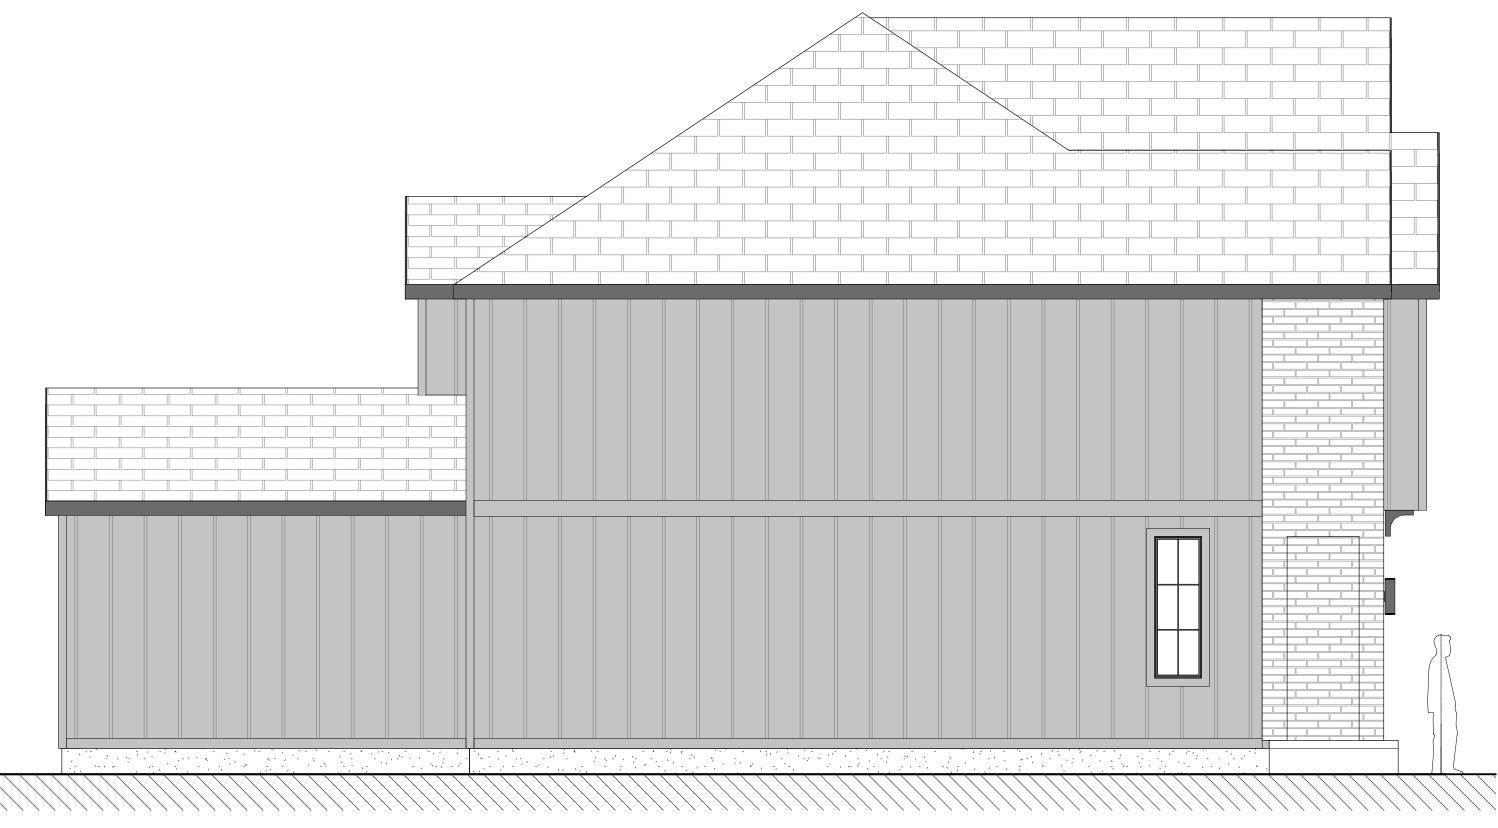

FRONT ELEVATION

REAR ELEVATIONS

RIGHT ELEVATION

LEFT ELEVATIONS

BY:

2900 SQ.FT / 4 BED. + OFFICE/DEN/ 3.5 BATH / 2 CAR GARAGE

\*NOTE:
UPGRADES AND DESIGN ELEMENTS
NOT INCLUDED IN BASE CONTRACT
MAY BE SHOWN TO DISPLAY DESIGN
POTENTIAL AND INTENT. ALL
SELECTIONS TO BE MADE AS PER
HALCYON HOMES STANDARDS
PACKAGE. UPGRADES MAY BE
ADDED AT AN ADDITIONAL
EXPENSE TO CUSTOMER.