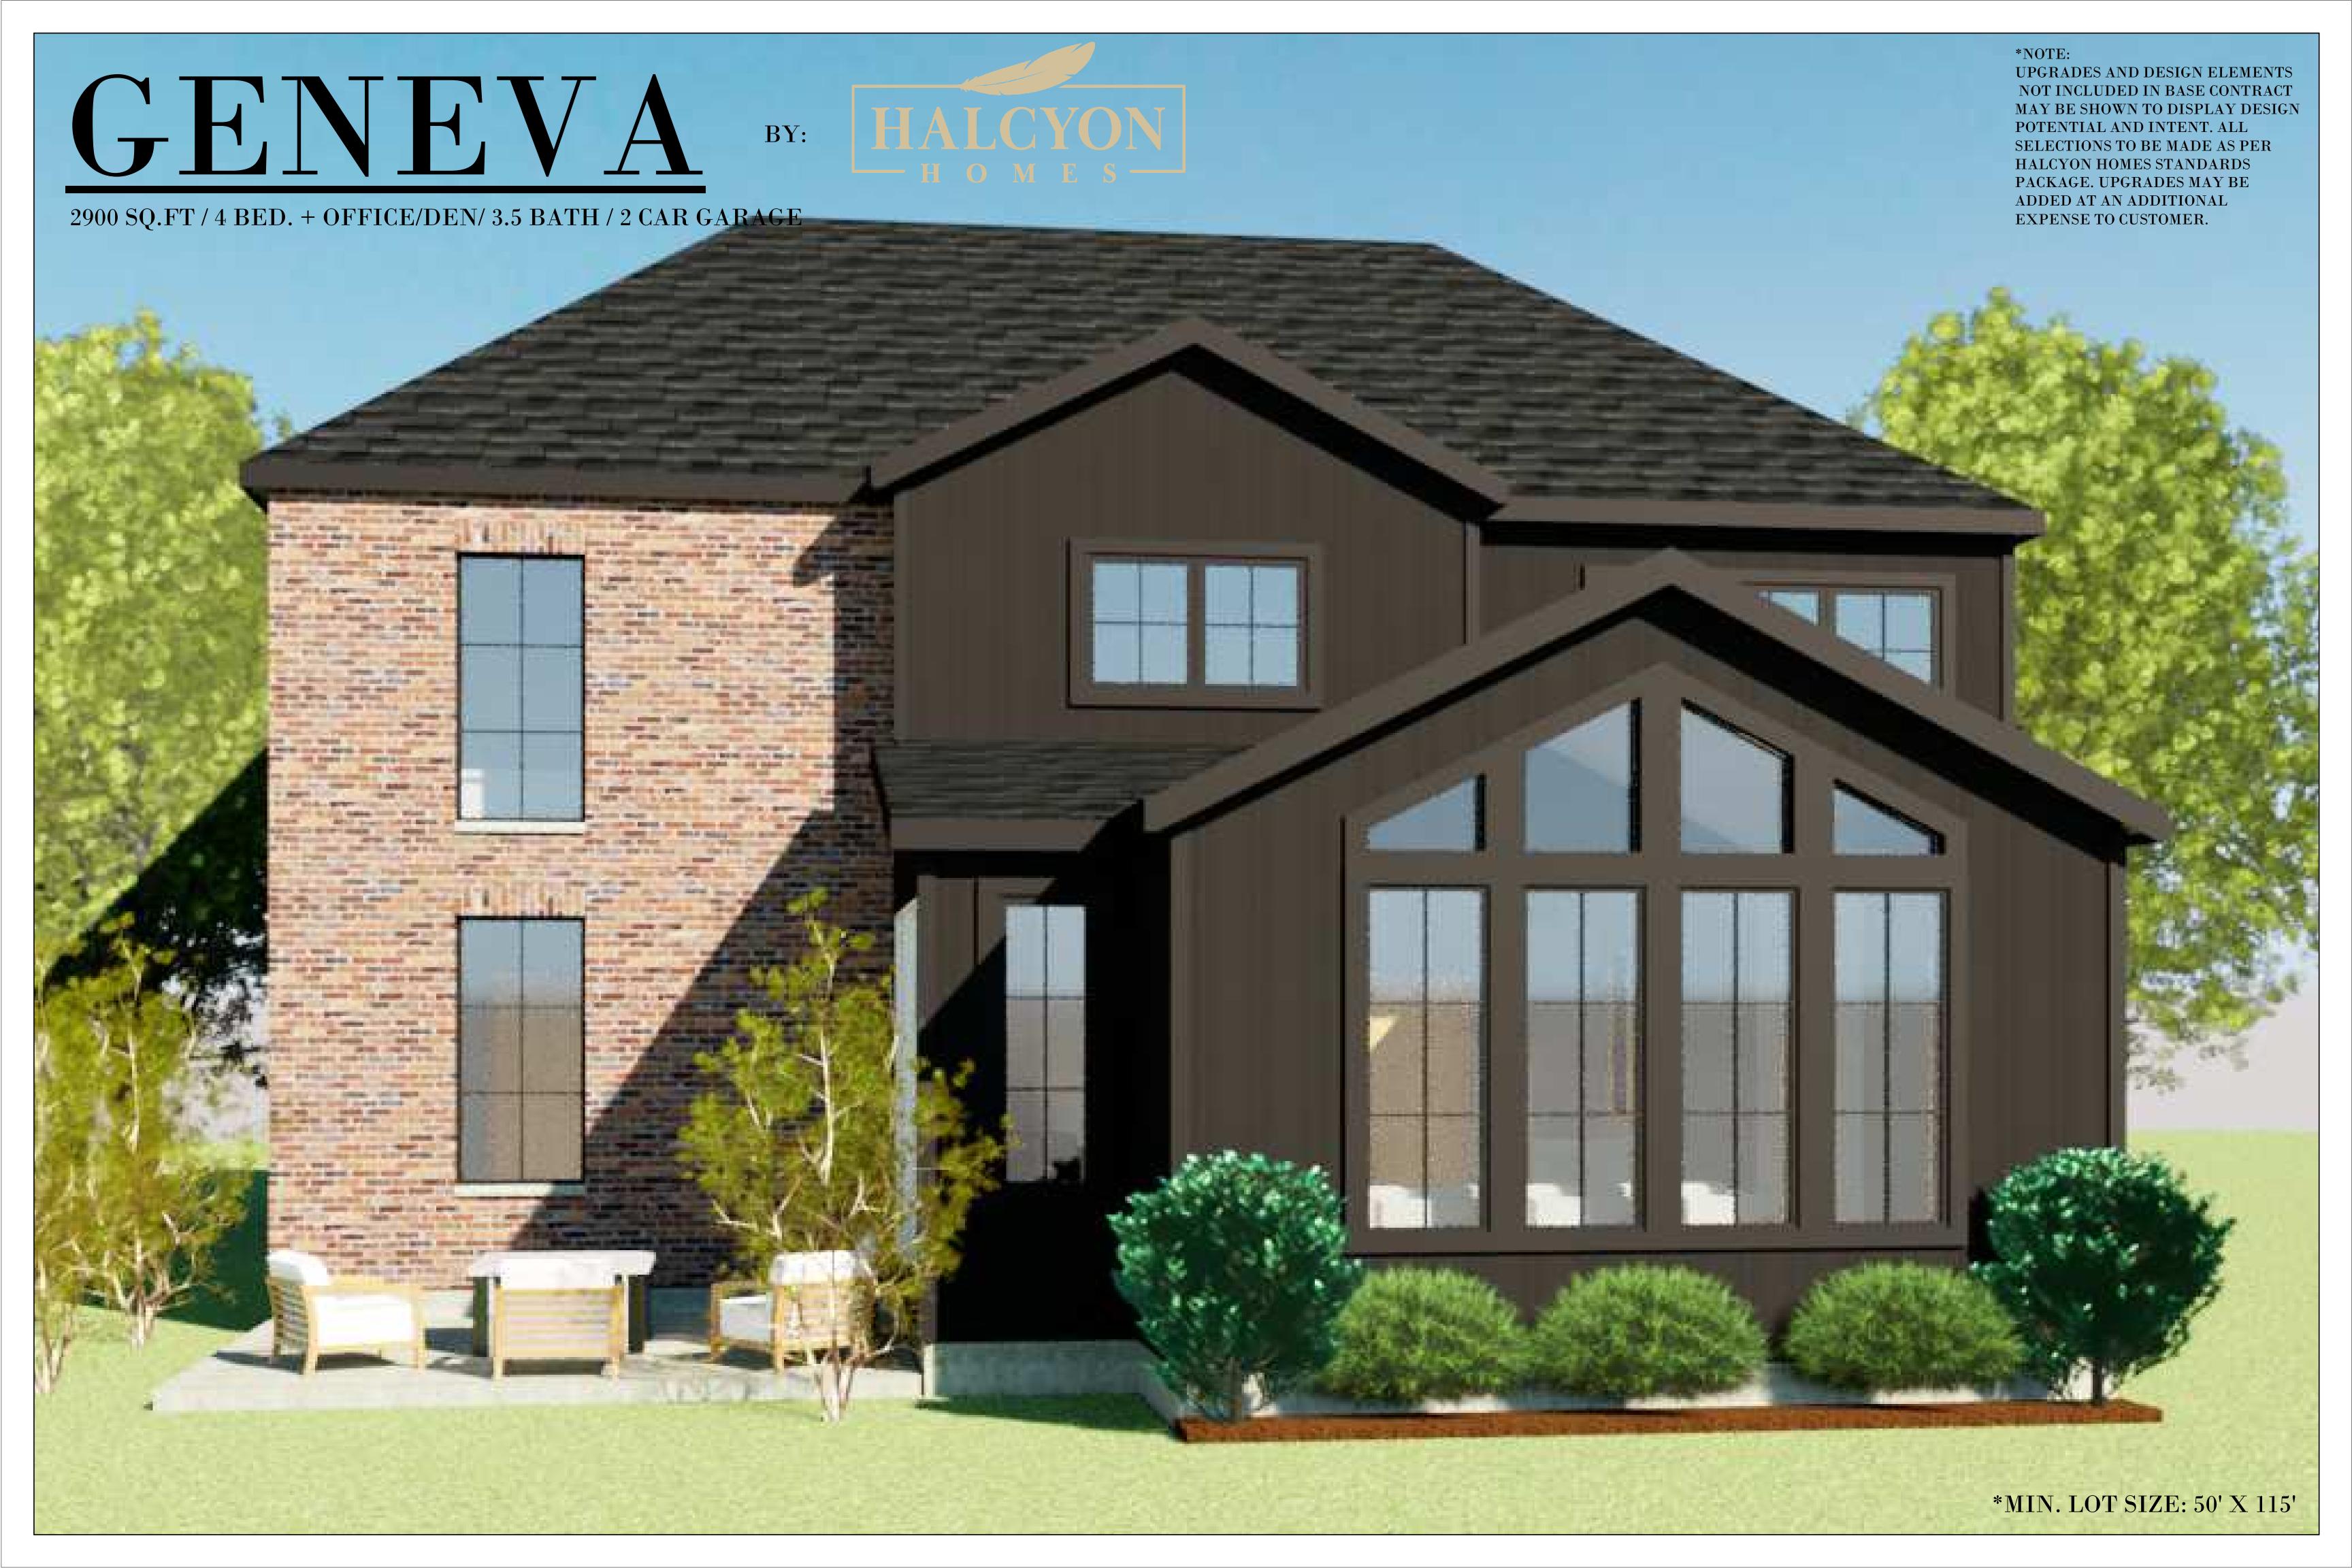

FRONT ELEVATION

REAR ELEVATIONS

RIGHT ELEVATION

LEFT ELEVATIONS

BY:

2900 SQ.FT / 4 BED. + OFFICE/DEN/ 3.5 BATH / 2 CAR GARAGE

\*NOTE:
UPGRADES AND DESIGN ELEMENTS
NOT INCLUDED IN BASE CONTRACT
MAY BE SHOWN TO DISPLAY DESIGN
POTENTIAL AND INTENT. ALL
SELECTIONS TO BE MADE AS PER
HALCYON HOMES STANDARDS
PACKAGE. UPGRADES MAY BE
ADDED AT AN ADDITIONAL
EXPENSE TO CUSTOMER.