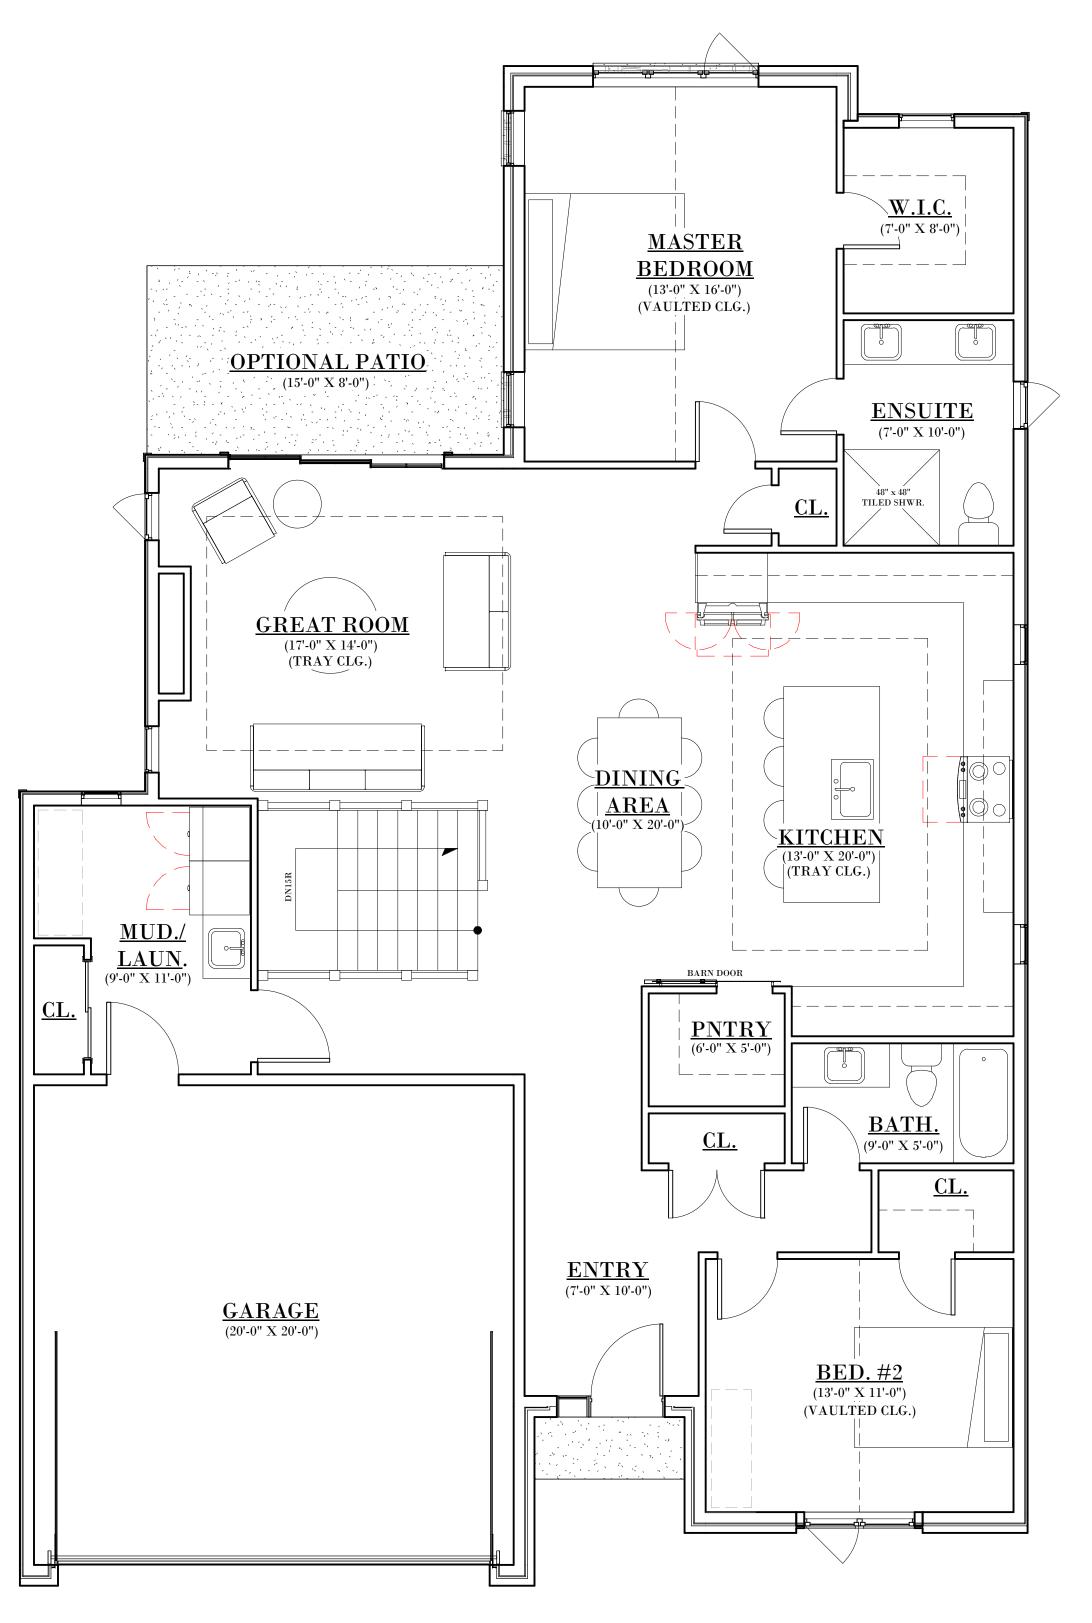

# 1700 SQ.FT / 2 BED / 2 BATH / 2 CAR GARAGE

BY:

BY:

1700 SQ.FT / 2 BED / 2 BATH / 2 CAR GARAGE

MAIN FLOOR PLAN

\*NOTE:

UPGRADES AND DESIGN ELEMENTS NOT INCLUDED IN BASE CONTRACT MAY BE SHOWN TO DISPLAY DESIGN POTENTIAL AND INTENT. ALL SELECTIONS TO BE MADE AS PER HALCYON HOMES STANDARDS PACKAGE. UPGRADES MAY BE ADDED AT AN ADDITIONAL EXPENSE TO CUSTOMER.