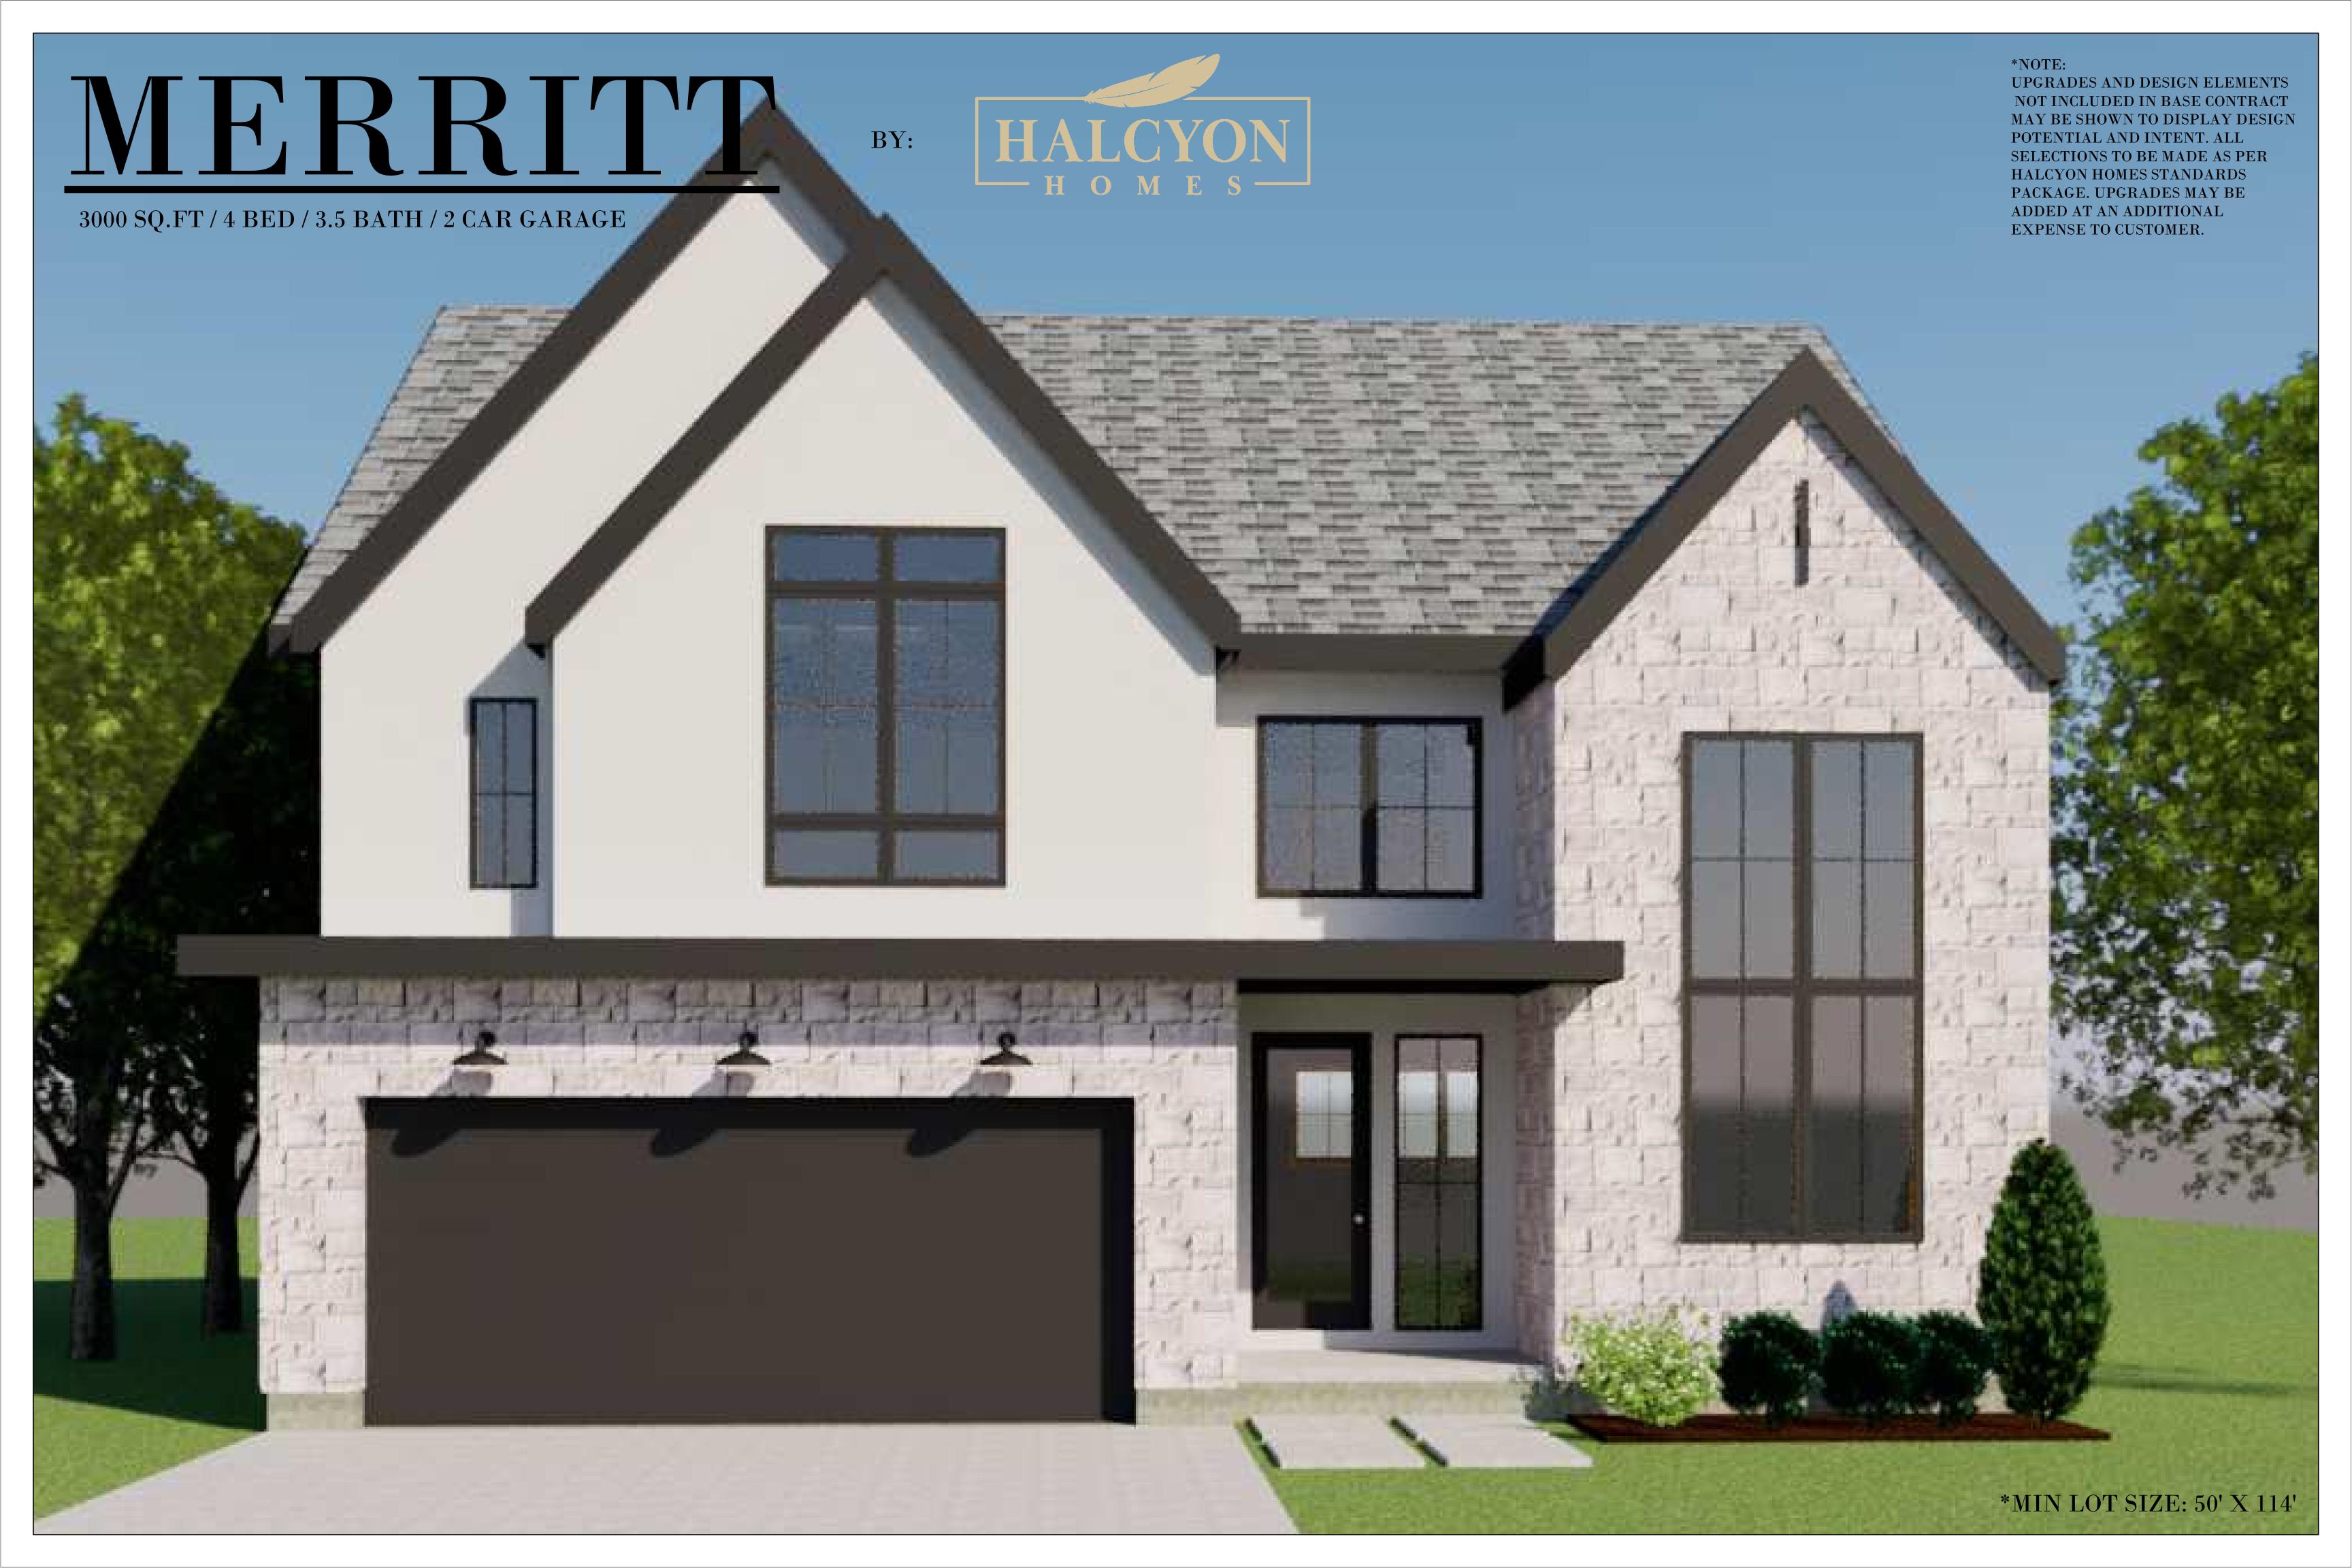

## MERRITT

BY: HALCYON
HOMES

\*NOTE:

UPGRADES AND DESIGN ELEMENTS
NOT INCLUDED IN BASE CONTRACT
MAY BE SHOWN TO DISPLAY DESIGN
POTENTIAL AND INTENT. ALL
SELECTIONS TO BE MADE AS PER
HALCYON HOMES STANDARDS
PACKAGE. UPGRADES MAY BE
ADDED AT AN ADDITIONAL

# MERRITT

3000 SQ.FT / 4 BED / 3.5 BATH / 2 CAR GARAGE

BY:

\*NOTE:
UPGRADES AND DESIGN ELEMENTS
NOT INCLUDED IN BASE CONTRACT
MAY BE SHOWN TO DISPLAY DESIGN
POTENTIAL AND INTENT. ALL
SELECTIONS TO BE MADE AS PER
HALCYON HOMES STANDARDS
PACKAGE. UPGRADES MAY BE
ADDED AT AN ADDITIONAL
EXPENSE TO CUSTOMER.