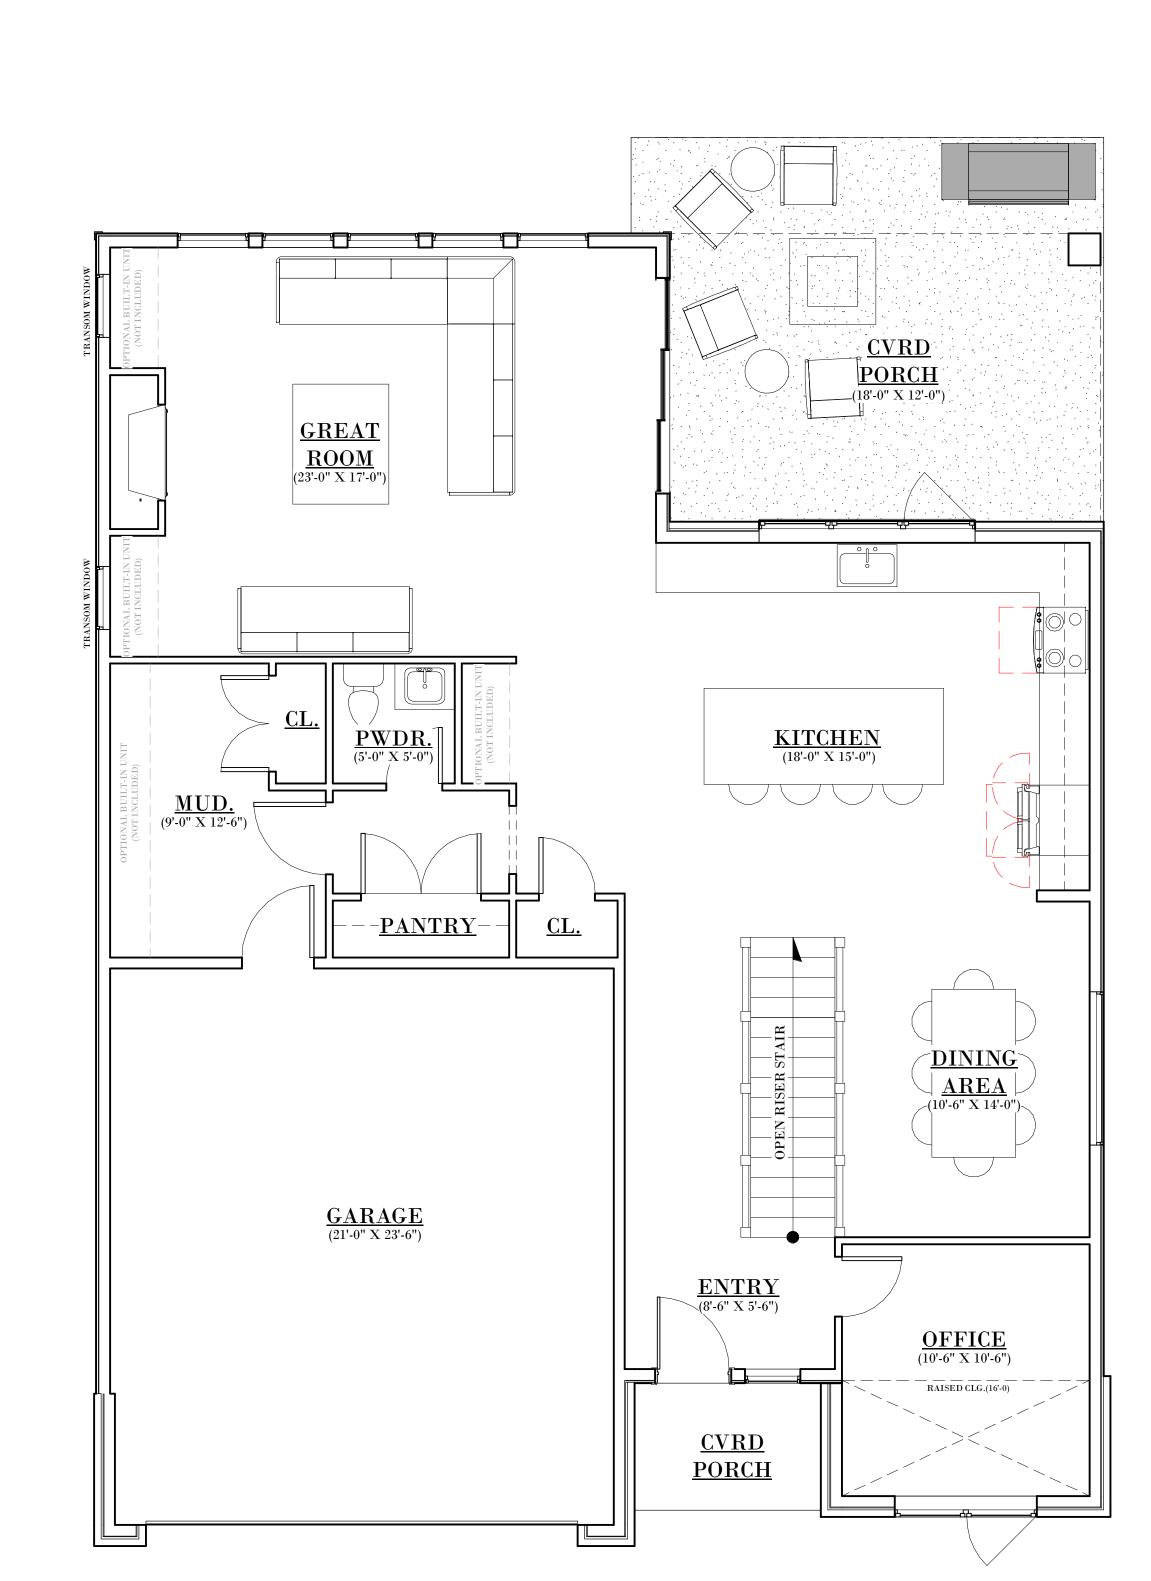

CONTRACT
MAY BE SHOWN TO DISPLAY DESIGN
POTENTIAL AND INTENT. ALL
SELECTIONS TO BE MADE AS PER
HALCYON HOMES STANDARDS
PACKAGE. UPGRADES MAY BE
ADDED AT AN ADDITIONAL



### MERRIT

BY:



\*NOTE:
UPGRADES AND DESIGN ELEMENTS
NOT INCLUDED IN BASE CONTRACT
MAY BE SHOWN TO DISPLAY DESIGN
POTENTIAL AND INTENT. ALL
SELECTIONS TO BE MADE AS PER
HALCYON HOMES STANDARDS
PACKAGE. UPGRADES MAY BE
ADDED AT AN ADDITIONAL
EXPENSE TO CUSTOMER.





#### FRONT ELEVATION



#### RIGHT ELEVATION



# MERRITT

3000 SQ.FT / 4 BED / 3.5 BATH / 2 CAR GARAGE

BY:



\*NOTE:
UPGRADES AND DESIGN ELEMENTS
NOT INCLUDED IN BASE CONTRACT
MAY BE SHOWN TO DISPLAY DESIGN
POTENTIAL AND INTENT. ALL
SELECTIONS TO BE MADE AS PER
HALCYON HOMES STANDARDS
PACKAGE. UPGRADES MAY BE
ADDED AT AN ADDITIONAL
EXPENSE TO CUSTOMER.



MAIN FLOOR PLAN



**2ND FLOOR PLAN**