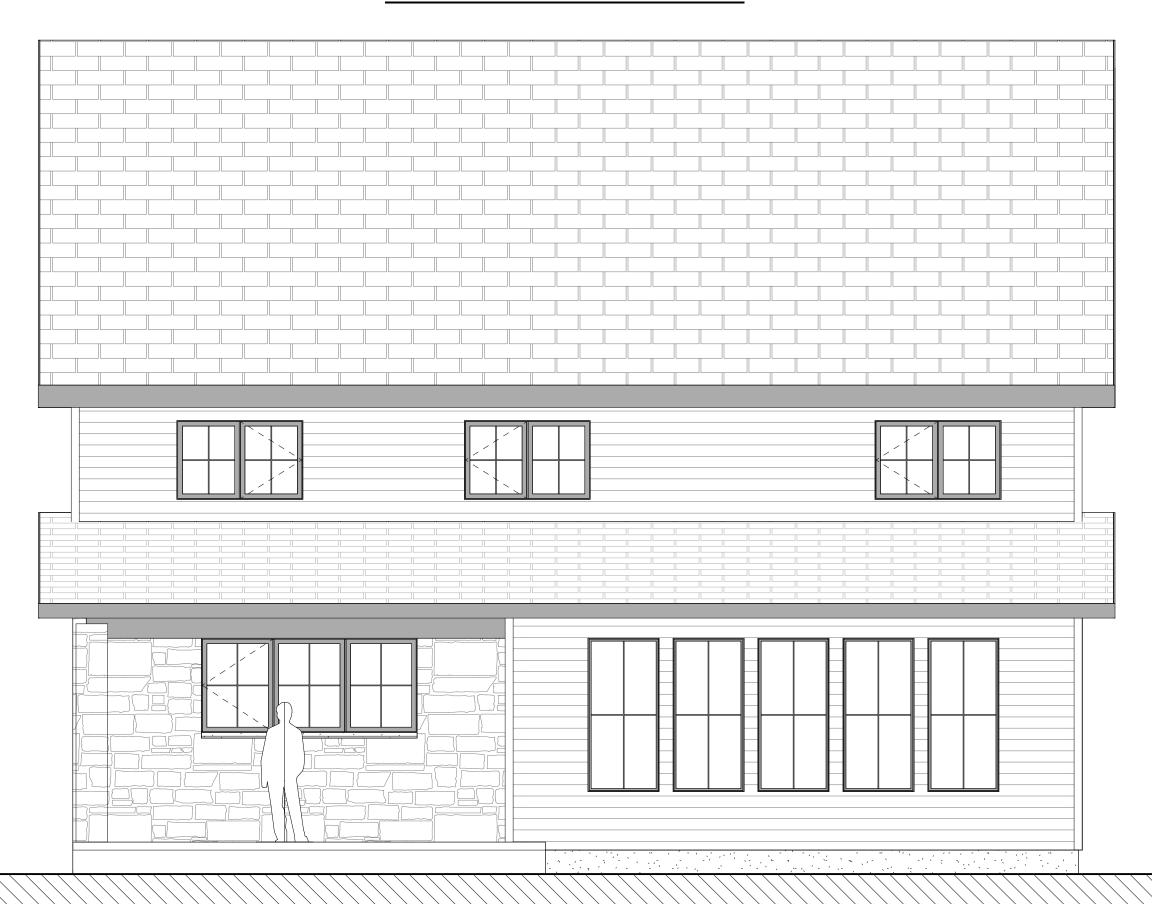

## MERRITT

BY: HALCYON
HOMES

\*NOTE:

UPGRADES AND DESIGN ELEMENTS
NOT INCLUDED IN BASE CONTRACT
MAY BE SHOWN TO DISPLAY DESIGN
POTENTIAL AND INTENT. ALL
SELECTIONS TO BE MADE AS PER
HALCYON HOMES STANDARDS
PACKAGE. UPGRADES MAY BE
ADDED AT AN ADDITIONAL



### MERRIT

BY:



\*NOTE:
UPGRADES AND DESIGN ELEMENTS
NOT INCLUDED IN BASE CONTRACT
MAY BE SHOWN TO DISPLAY DESIGN
POTENTIAL AND INTENT. ALL
SELECTIONS TO BE MADE AS PER
HALCYON HOMES STANDARDS
PACKAGE. UPGRADES MAY BE
ADDED AT AN ADDITIONAL
EXPENSE TO CUSTOMER.





#### FRONT ELEVATION



#### RIGHT ELEVATION



# MERRITT

3000 SQ.FT / 4 BED / 3.5 BATH / 2 CAR GARAGE

BY:



\*NOTE:
UPGRADES AND DESIGN ELEMENTS
NOT INCLUDED IN BASE CONTRACT
MAY BE SHOWN TO DISPLAY DESIGN
POTENTIAL AND INTENT. ALL
SELECTIONS TO BE MADE AS PER
HALCYON HOMES STANDARDS
PACKAGE. UPGRADES MAY BE
ADDED AT AN ADDITIONAL
EXPENSE TO CUSTOMER.



MAIN FLOOR PLAN



**2ND FLOOR PLAN**