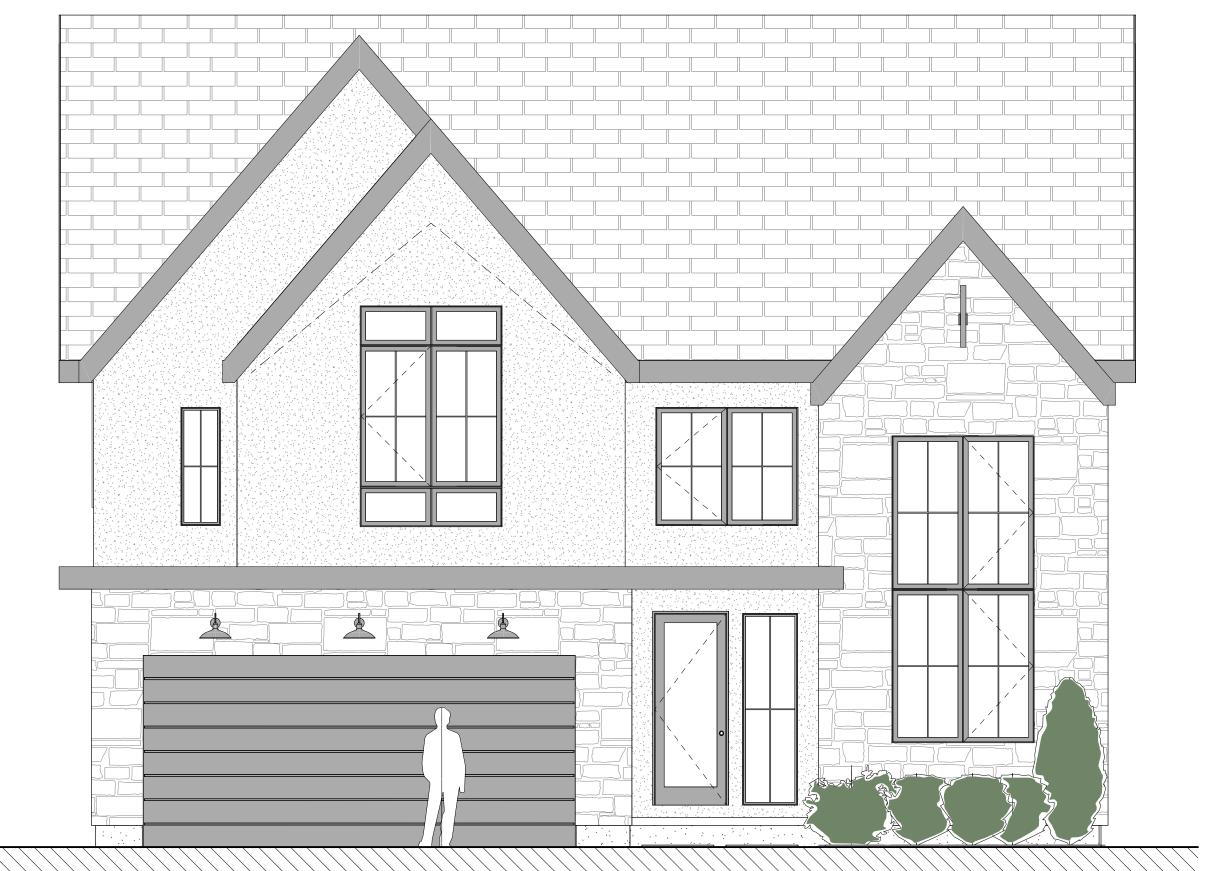

## MERRITT

BY: HALCYON
HOMES

\*NOTE:

UPGRADES AND DESIGN ELEMENTS
NOT INCLUDED IN BASE CONTRACT
MAY BE SHOWN TO DISPLAY DESIGN
POTENTIAL AND INTENT. ALL
SELECTIONS TO BE MADE AS PER
HALCYON HOMES STANDARDS
PACKAGE. UPGRADES MAY BE
ADDED AT AN ADDITIONAL



### MERRIT

BY:



\*NOTE:
UPGRADES AND DESIGN ELEMENTS
NOT INCLUDED IN BASE CONTRACT
MAY BE SHOWN TO DISPLAY DESIGN
POTENTIAL AND INTENT. ALL
SELECTIONS TO BE MADE AS PER
HALCYON HOMES STANDARDS
PACKAGE. UPGRADES MAY BE
ADDED AT AN ADDITIONAL
EXPENSE TO CUSTOMER.





#### FRONT ELEVATION



#### RIGHT ELEVATION



# MERRITT

3000 SQ.FT / 4 BED / 3.5 BATH / 2 CAR GARAGE

BY:



\*NOTE:
UPGRADES AND DESIGN ELEMENTS
NOT INCLUDED IN BASE CONTRACT
MAY BE SHOWN TO DISPLAY DESIGN
POTENTIAL AND INTENT. ALL
SELECTIONS TO BE MADE AS PER
HALCYON HOMES STANDARDS
PACKAGE. UPGRADES MAY BE
ADDED AT AN ADDITIONAL
EXPENSE TO CUSTOMER.



MAIN FLOOR PLAN



**2ND FLOOR PLAN**