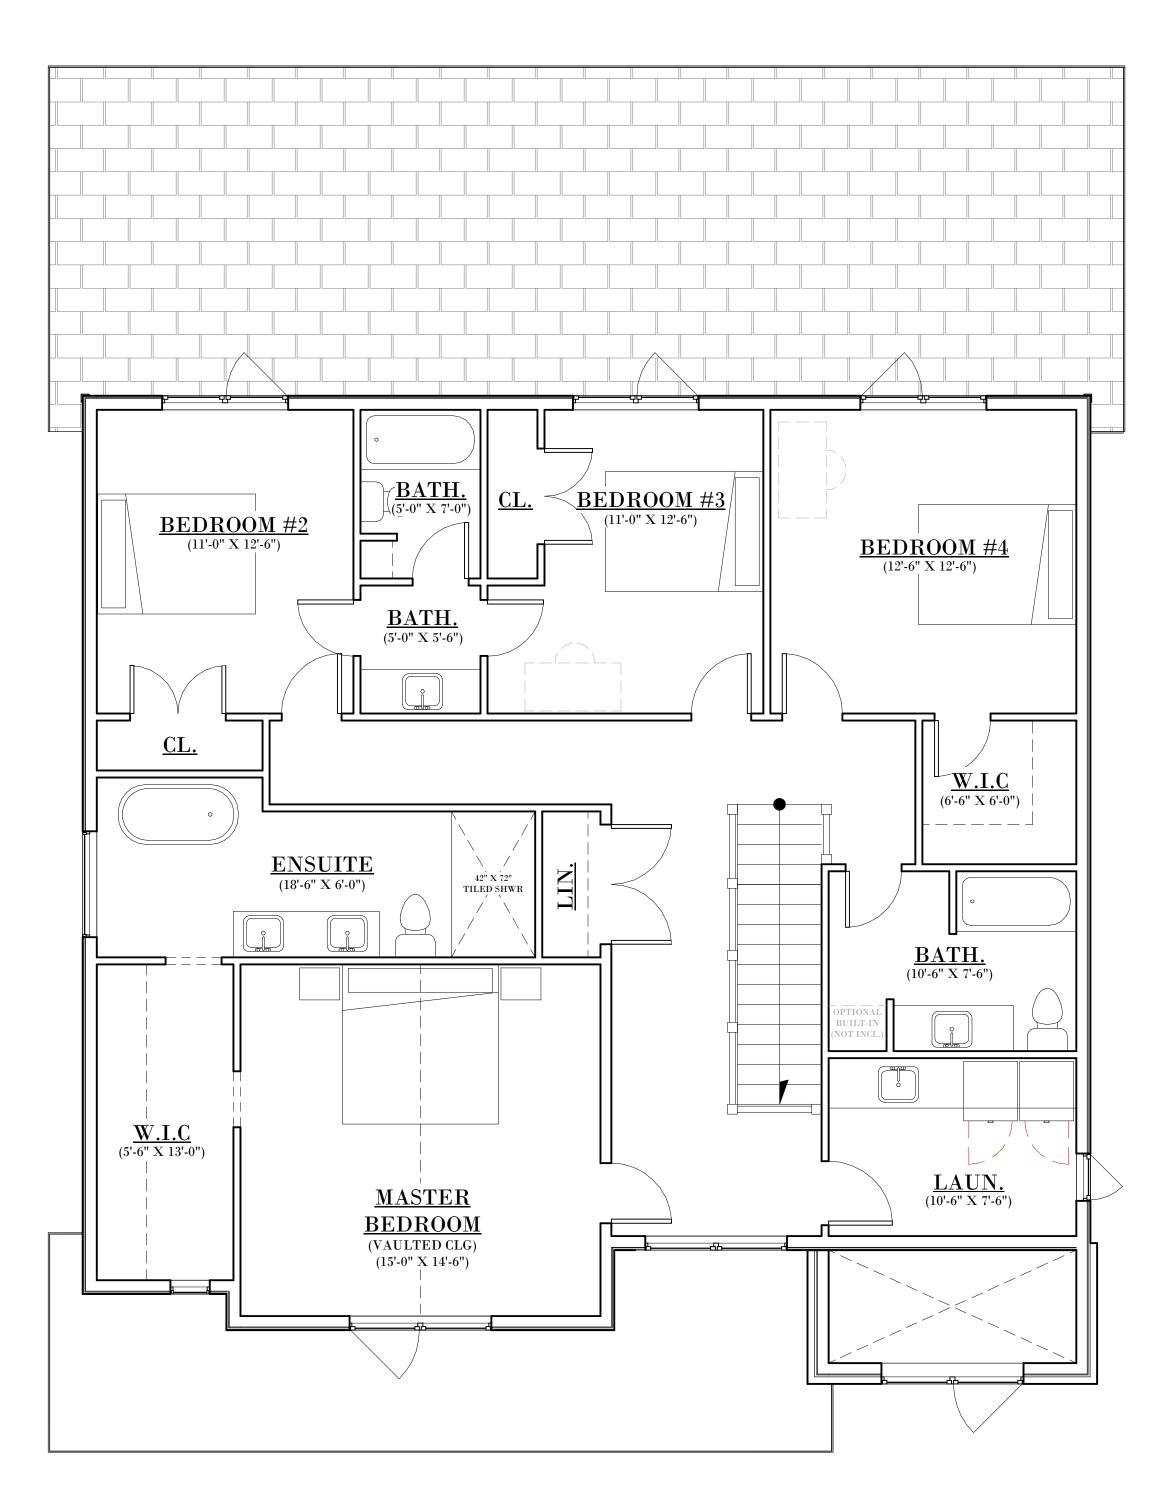

OWN TO DISPLAY DESIGN
POTENTIAL AND INTENT. ALL
SELECTIONS TO BE MADE AS PER
HALCYON HOMES STANDARDS
PACKAGE. UPGRADES MAY BE
ADDED AT AN ADDITIONAL



### MERRIT

BY:



\*NOTE:
UPGRADES AND DESIGN ELEMENTS
NOT INCLUDED IN BASE CONTRACT
MAY BE SHOWN TO DISPLAY DESIGN
POTENTIAL AND INTENT. ALL
SELECTIONS TO BE MADE AS PER
HALCYON HOMES STANDARDS
PACKAGE. UPGRADES MAY BE
ADDED AT AN ADDITIONAL
EXPENSE TO CUSTOMER.





#### FRONT ELEVATION



#### RIGHT ELEVATION



# MERRITT

3000 SQ.FT / 4 BED / 3.5 BATH / 2 CAR GARAGE

BY:



\*NOTE:
UPGRADES AND DESIGN ELEMENTS
NOT INCLUDED IN BASE CONTRACT
MAY BE SHOWN TO DISPLAY DESIGN
POTENTIAL AND INTENT. ALL
SELECTIONS TO BE MADE AS PER
HALCYON HOMES STANDARDS
PACKAGE. UPGRADES MAY BE
ADDED AT AN ADDITIONAL
EXPENSE TO CUSTOMER.



MAIN FLOOR PLAN



**2ND FLOOR PLAN**