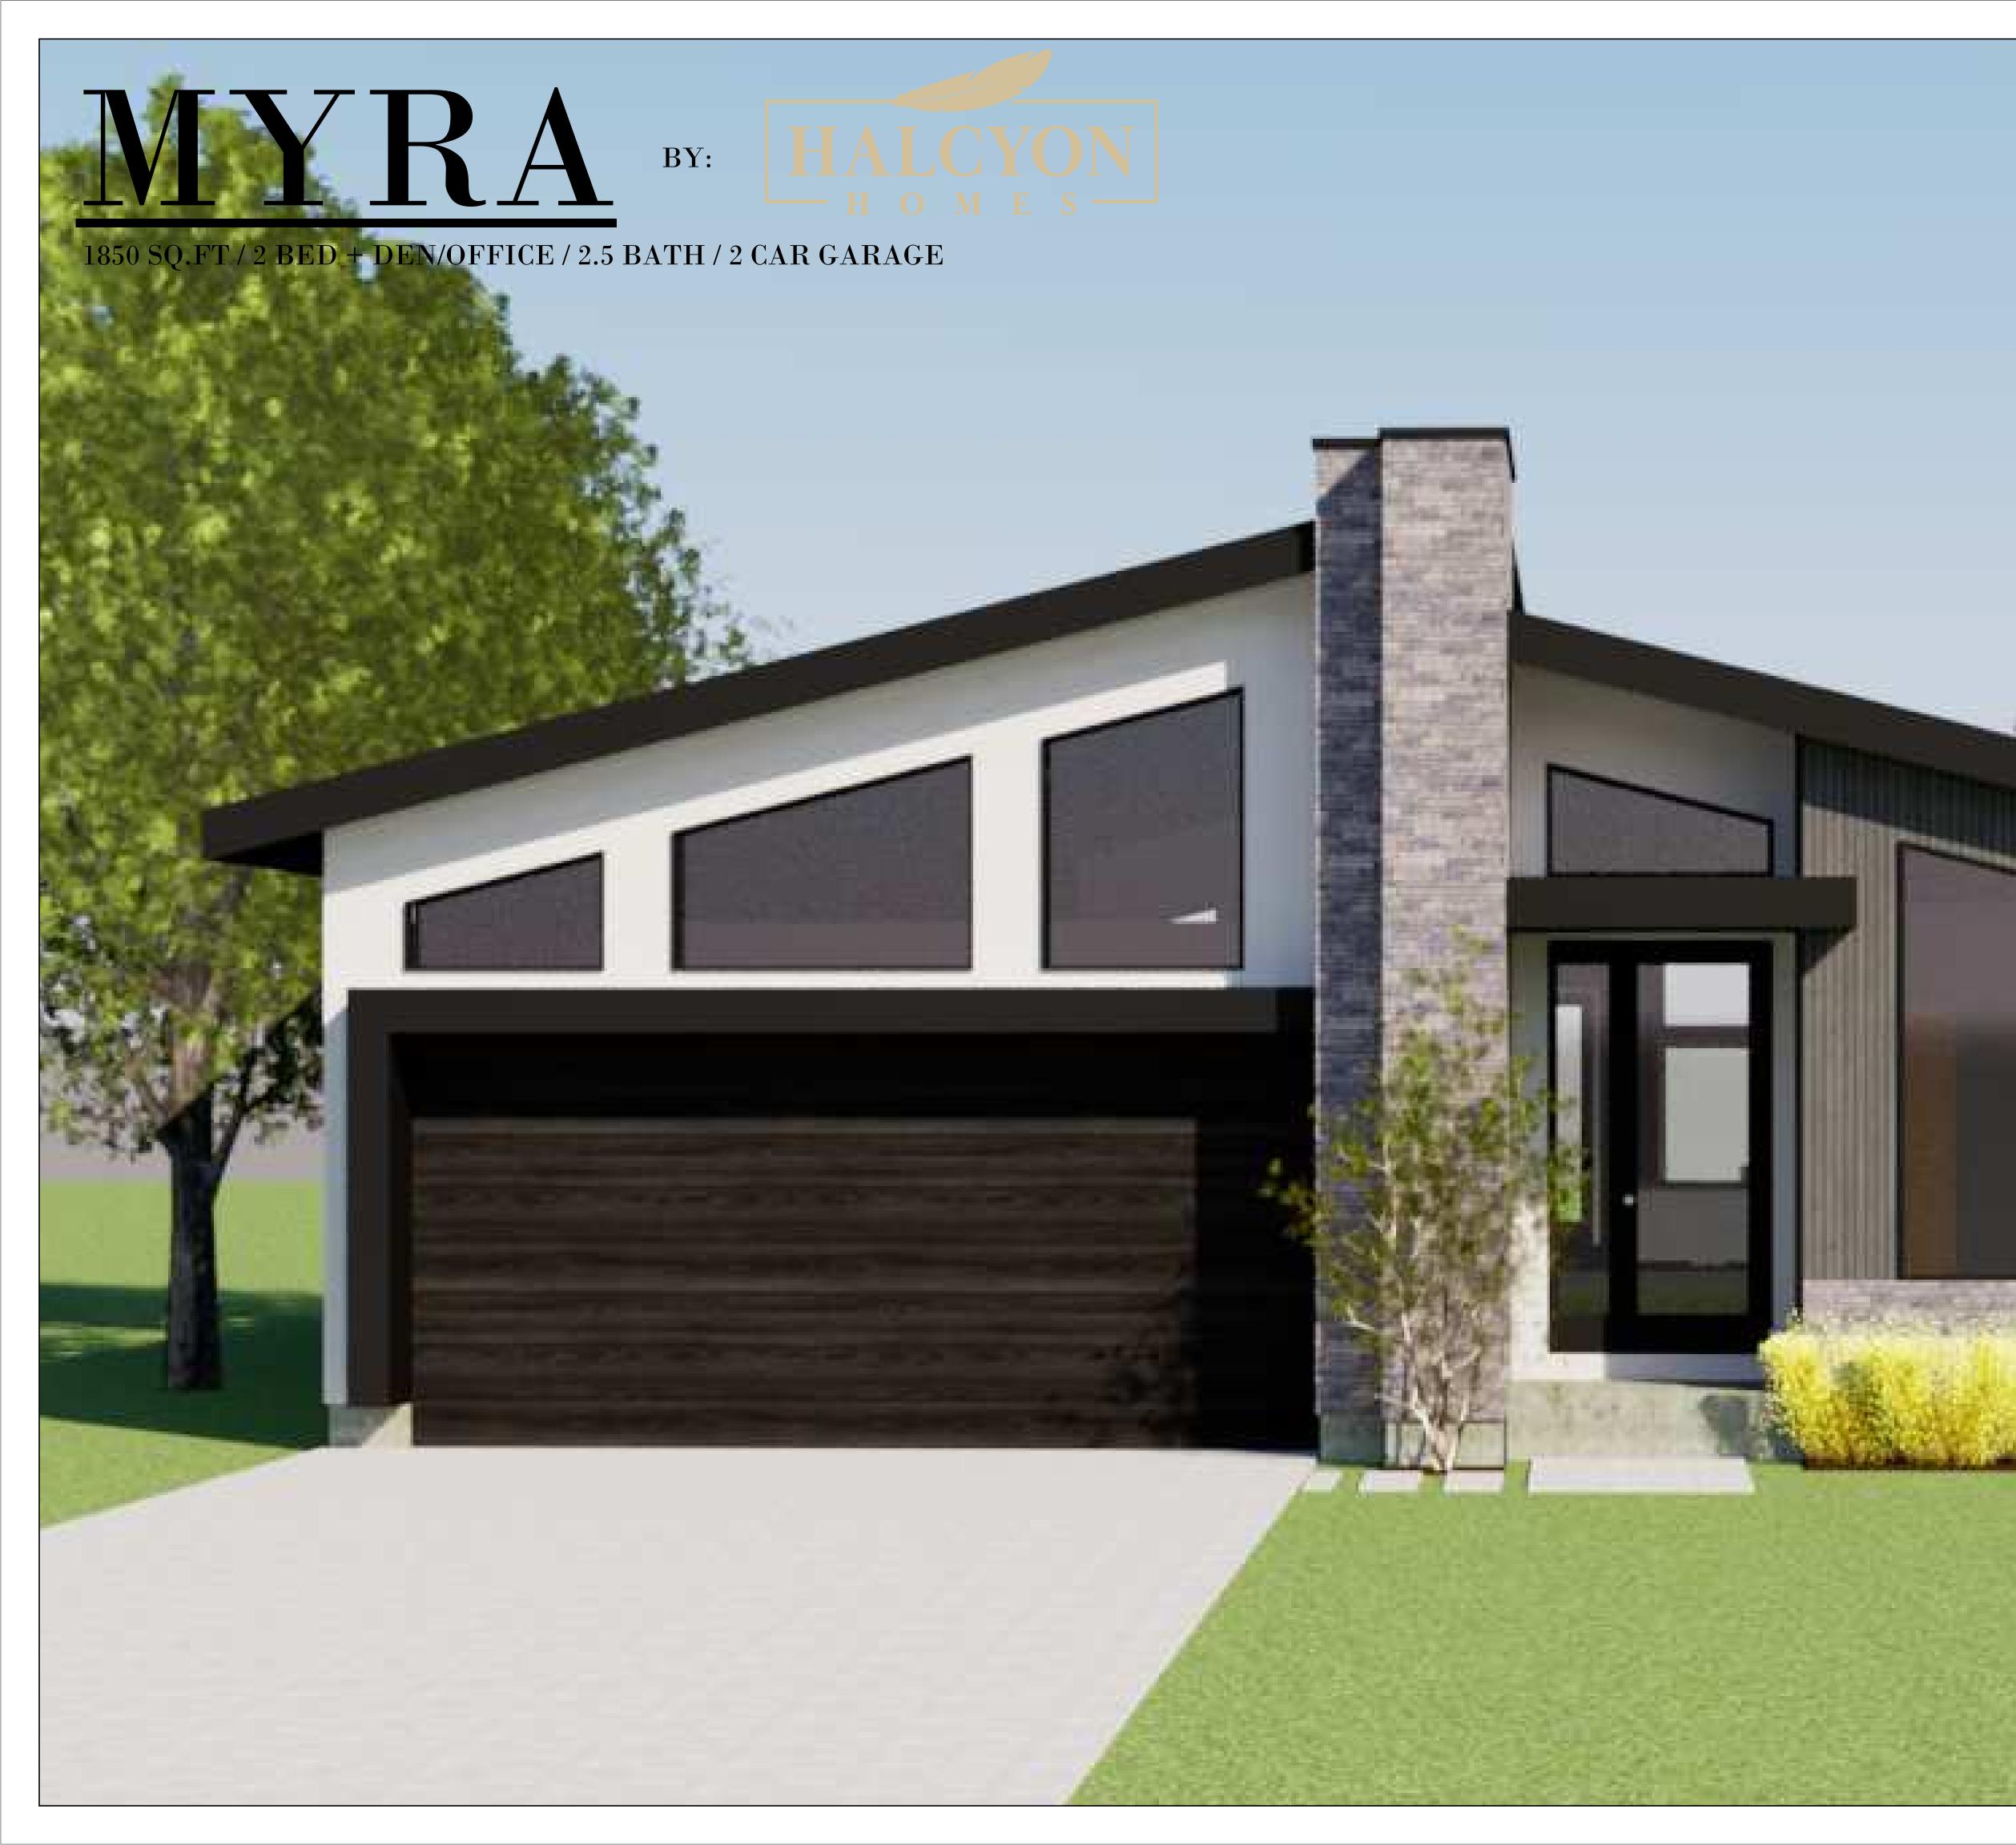

\*MIN. 50' X 115' LOT SIZE

1850 SQ.FT / 2 BED + DEN/OFFICE / 2.5 BATH / 2 CAR GARAGE

1850 SQ.FT / 2 BED + DEN/OFFICE / 2.5 BATH / 2 CAR GARAGE

FRONT ELEVATION