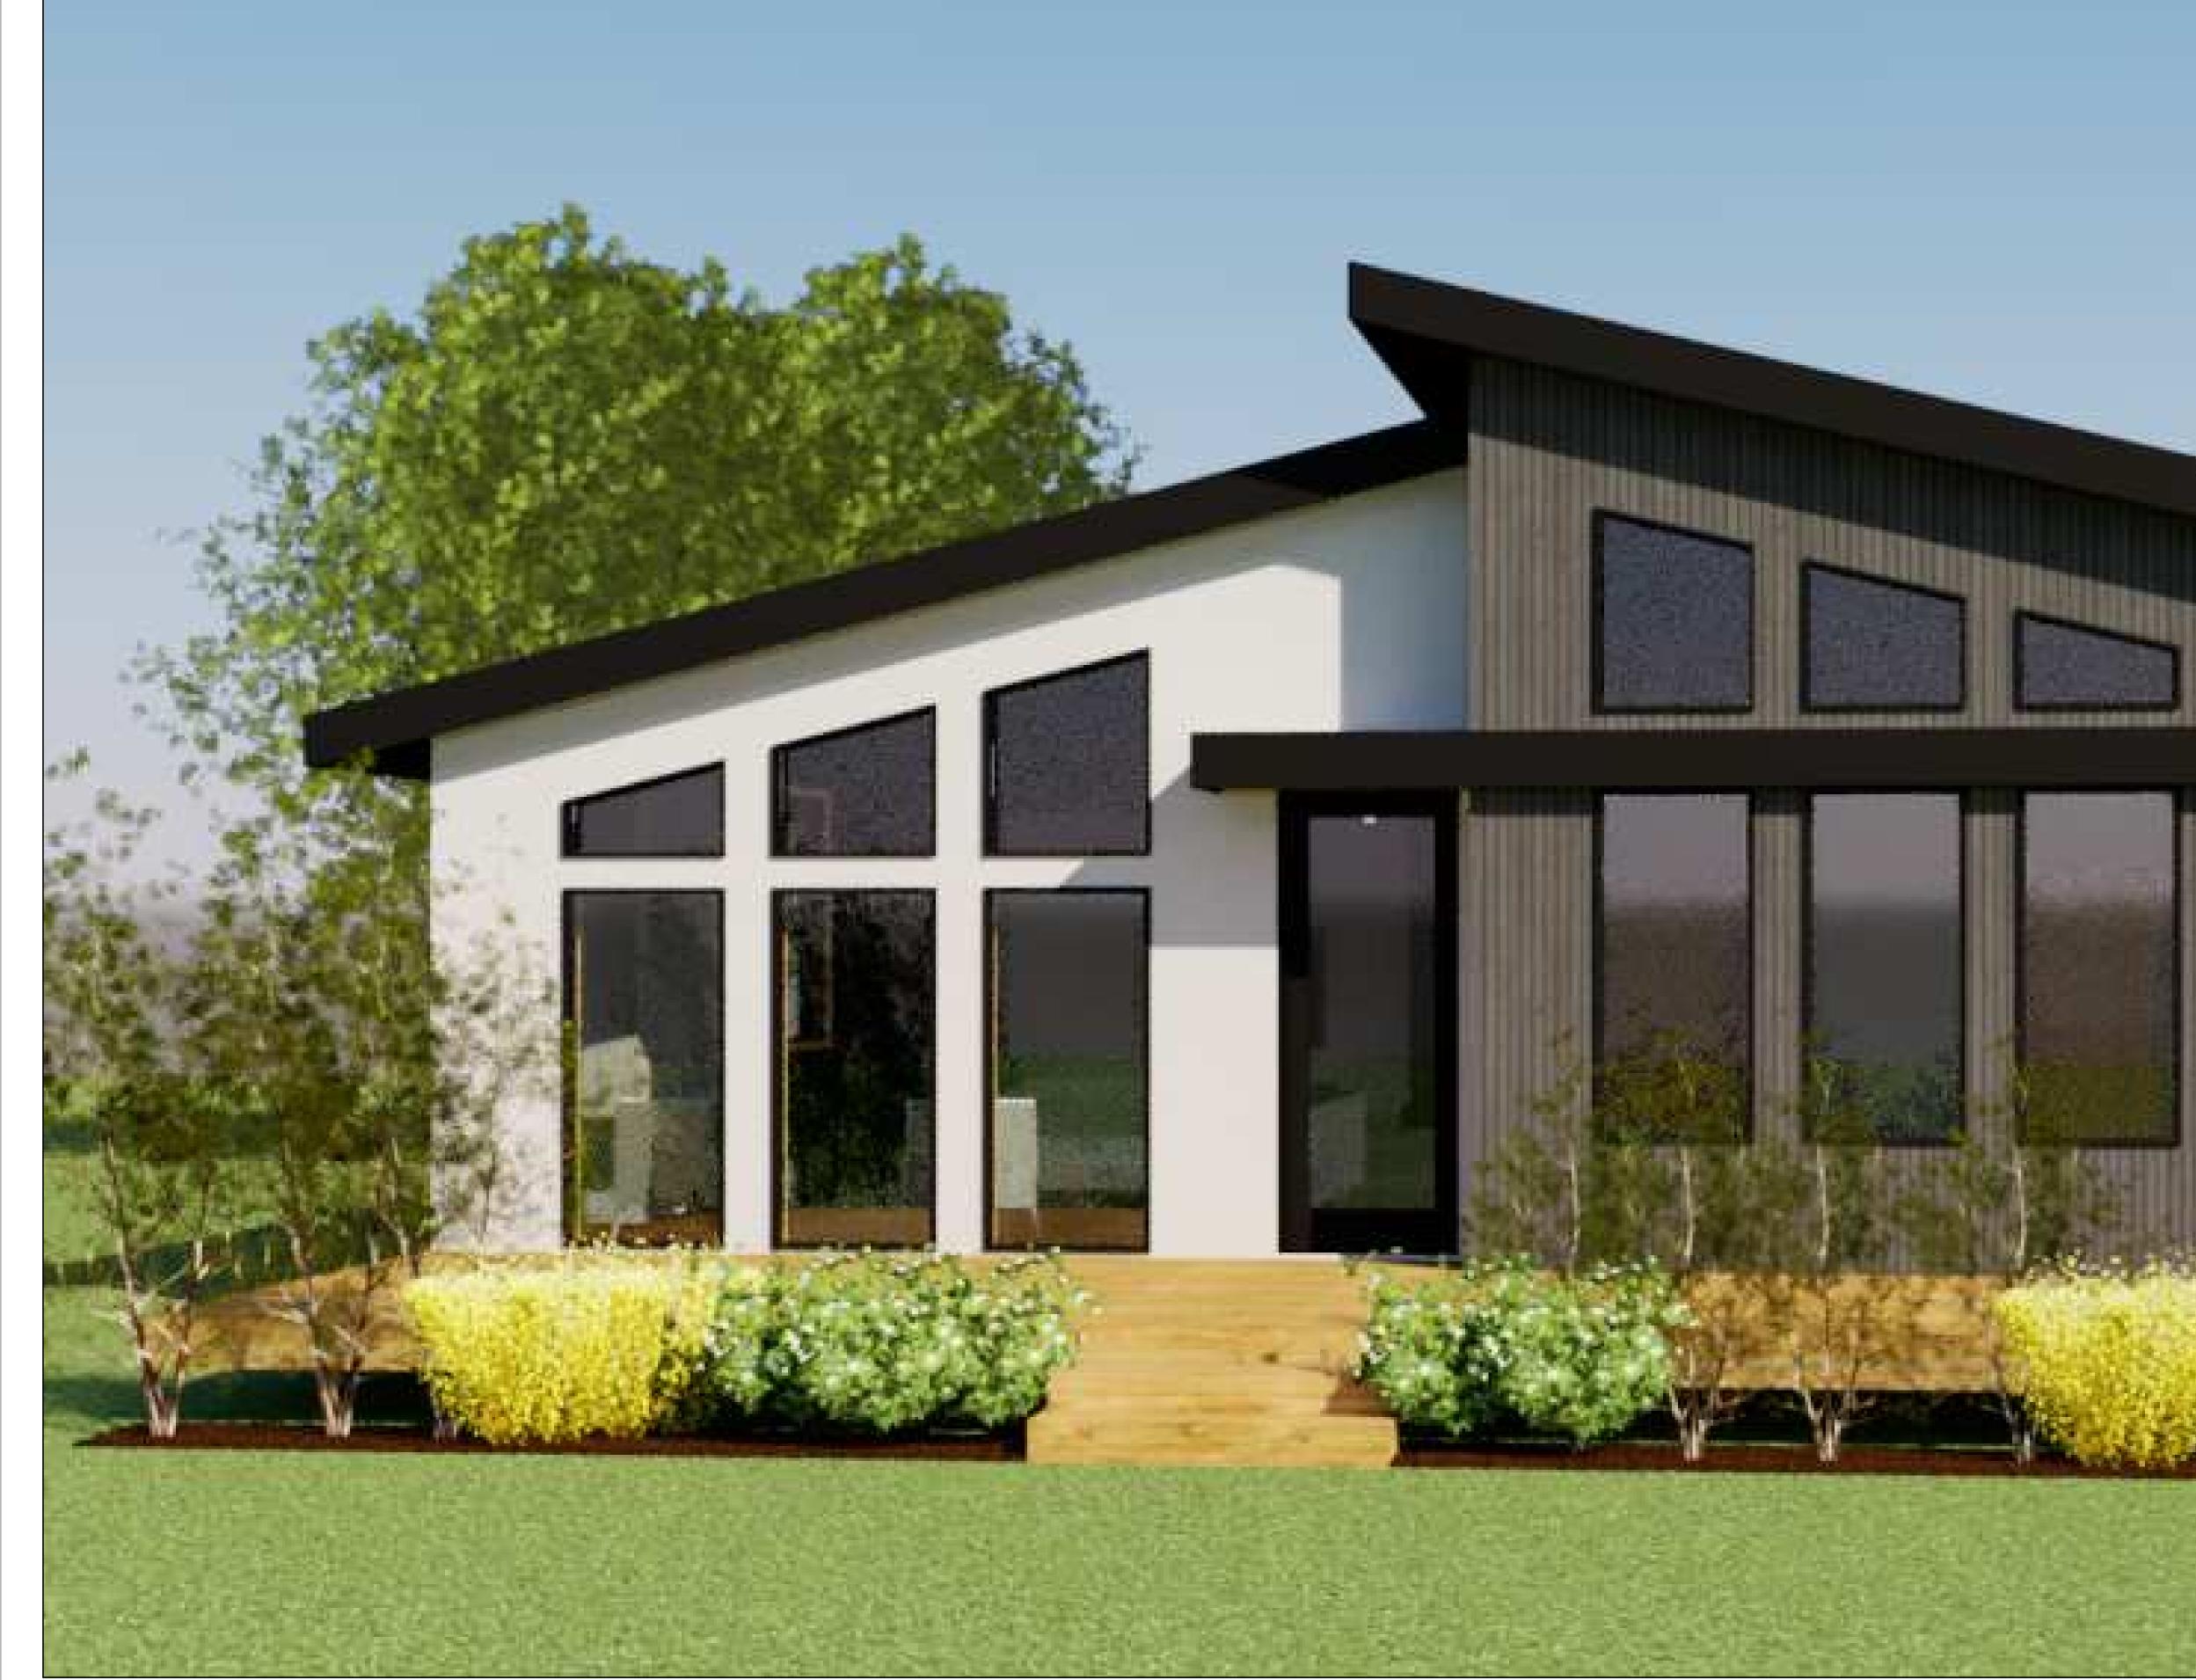

\*NOTE: UPGRADES AND DESIGN ELEMENTS NOT INCLUDED IN BASE CONTRACT MAY BE SHOWN TO DISPLAY DESIGN POTENTIAL AND INTENT. ALL SELECTIONS TO BE MADE AS PER HALCYON HOMES STANDARDS PACKAGE. UPGRADES MAY BE ADDED AT AN ADDITIONAL EXPENSE TO CUSTOMER.

\*MIN. 50' X 115' LOT SIZE



1850 SQ.FT / 2 BED + DEN/OFFICE / 2.5 BATH / 2 CAR GARAGE



## \*NOTE:

UPGRADES AND DESIGN ELEMENTS NOT INCLUDED IN BASE CONTRACT MAY BE SHOWN TO DISPLAY DESIGN POTENTIAL AND INTENT. ALL SELECTIONS TO BE MADE AS PER HALCYON HOMES STANDARDS PACKAGE. UPGRADES MAY BE ADDED AT AN ADDITIONAL EXPENSE TO CUSTOMER.





1850 SQ.FT / 2 BED + DEN/OFFICE / 2.5 BATH / 2 CAR GARAGE



FRONT ELEVATION



## **REAR ELEVATION**



## **RIGHT ELEVATION**







\*NOTE:

UPGRADES AND DESIGN ELEMENTS NOT INCLUDED IN BASE CONTRACT MAY BE SHOWN TO DISPLAY DESIGN POTENTIAL AND INTENT. ALL SELECTIONS TO BE MADE AS PER HALCYON HOMES STANDARDS PACKAGE. UPGRADES MAY BE ADDED AT AN ADDITIONAL EXPENSE TO CUSTOMER.



1850 SQ.FT / 2 BED + DEN/OFFICE / 2.5 BATH / 2 CAR GARAGE



\*NOTE:

UPGRADES AND DESIGN ELEMENTS NOT INCLUDED IN BASE CONTRACT MAY BE SHOWN TO DISPLAY DESIG