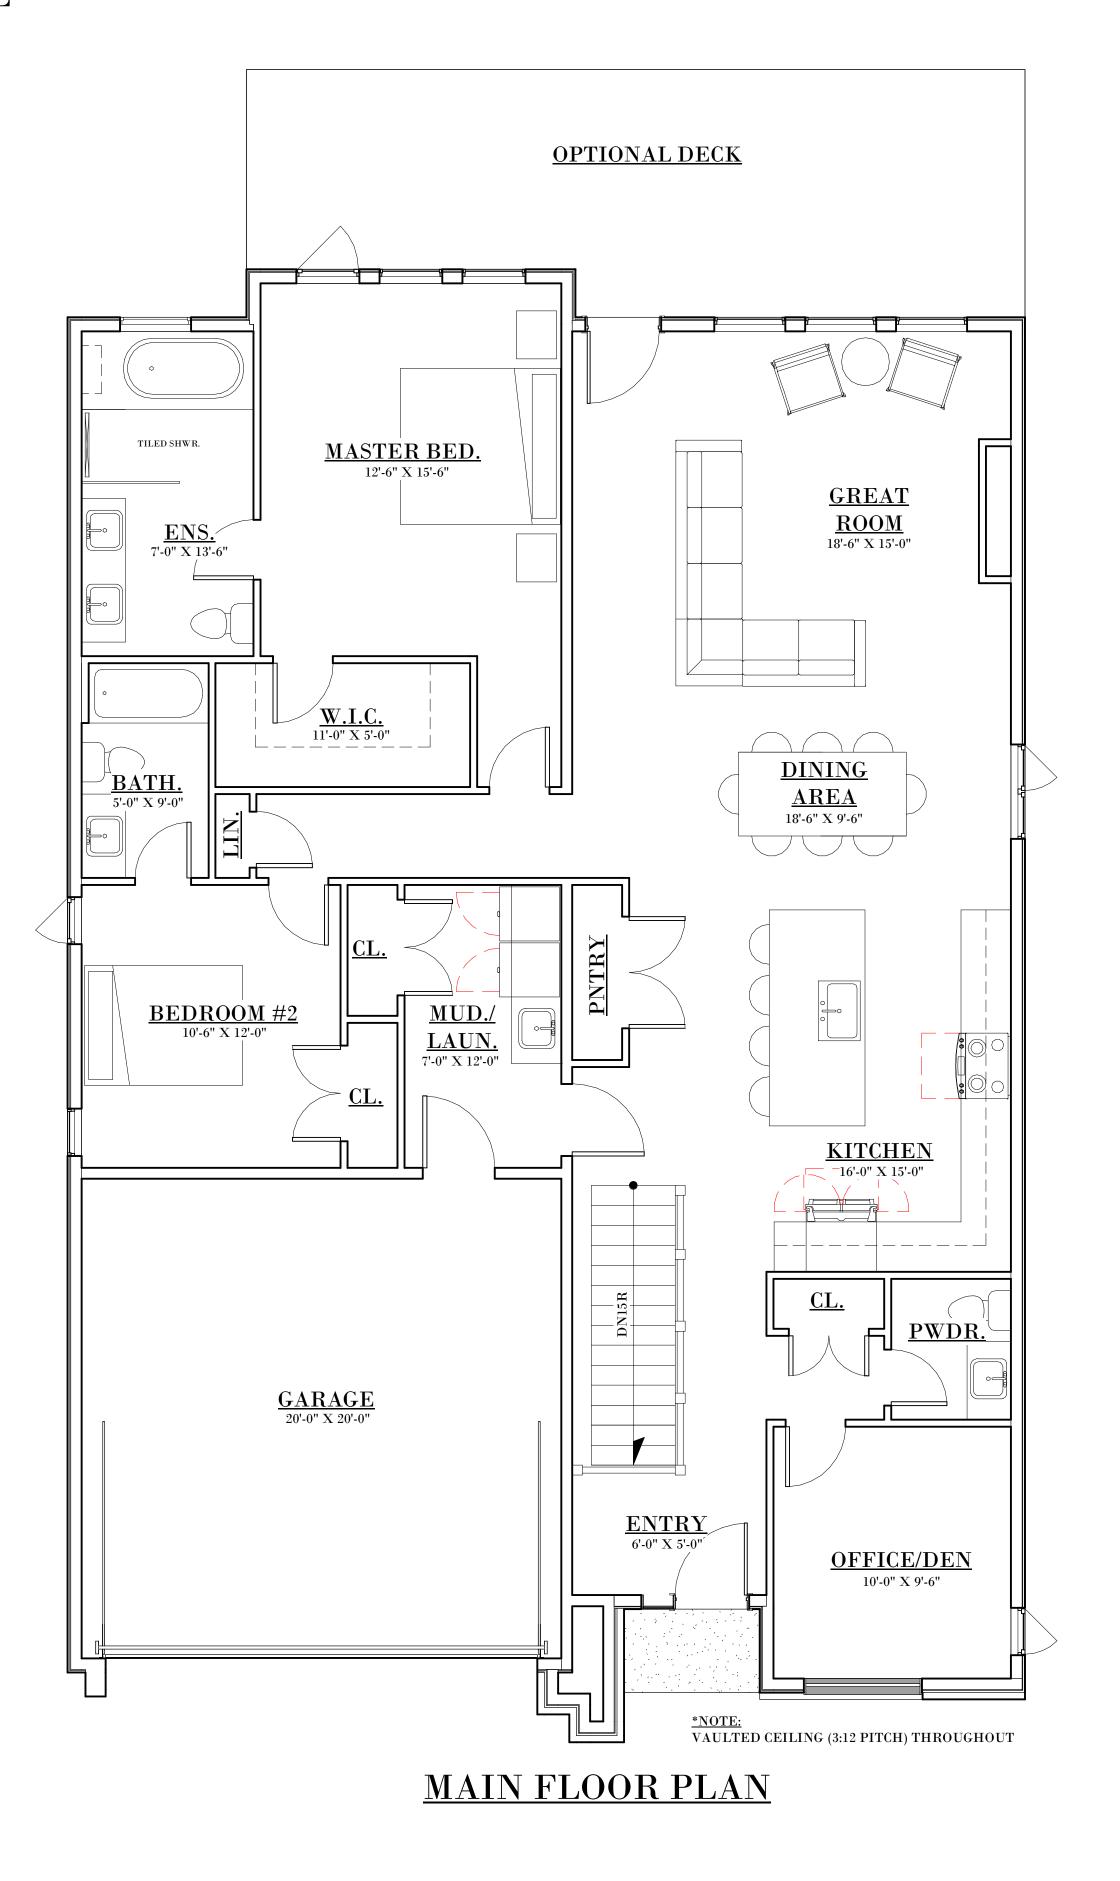

\*MIN. 50' X 115' LOT SIZE

1850 SQ.FT / 2 BED + DEN/OFFICE / 2.5 BATH / 2 CAR GARAGE

1850 SQ.FT / 2 BED + DEN/OFFICE / 2.5 BATH / 2 CAR GARAGE

FRONT ELEVATION