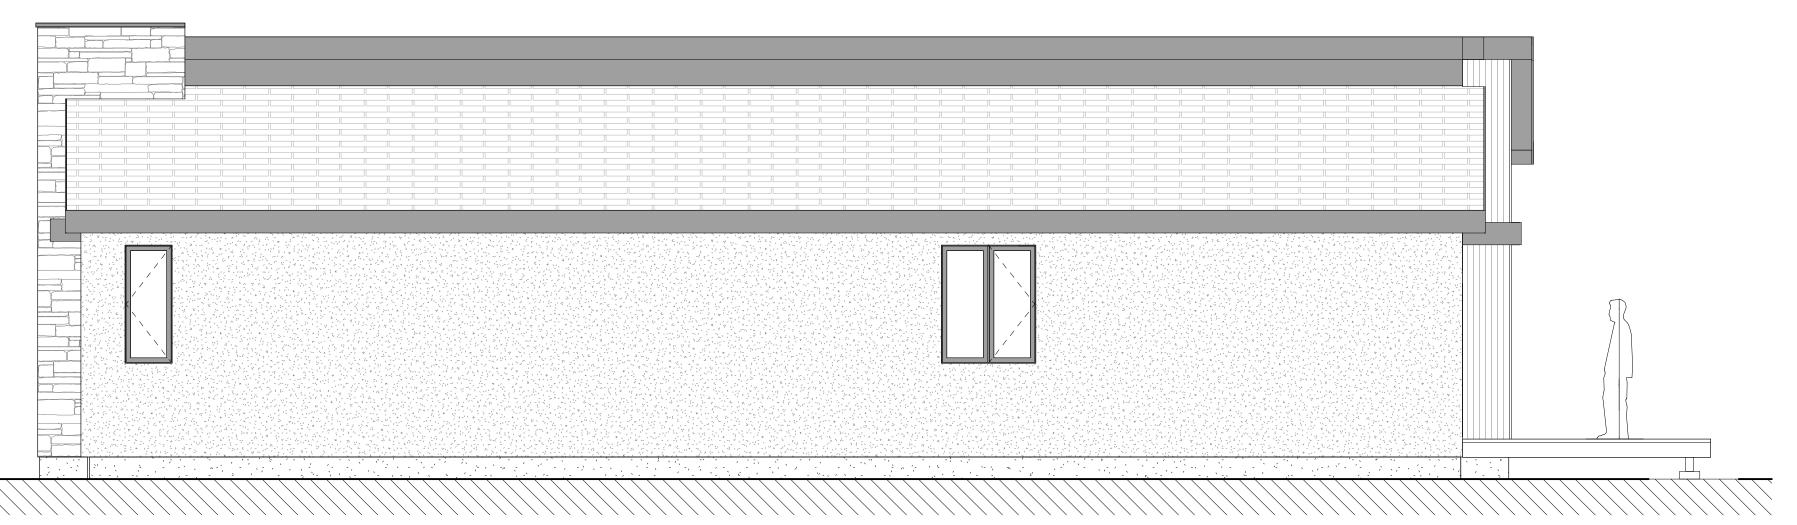

## **REAR ELEVATION**

1850 SQ.FT / 2 BED + DEN/OFFICE / 2.5 BATH / 2 CAR GARAGE

\*NOTE:

UPGRADES AND DESIGN ELEMENTS NOT INCLUDED IN BASE CONTRACT MAY BE SHOWN TO DISPLAY DESIGN POTENTIAL AND INTENT. ALL SELECTIONS TO BE MADE AS PER HALCYON HOMES STANDARDS PACKAGE. UPGRADES MAY BE ADDED AT AN ADDITIONAL EXPENSE TO CUSTOMER.