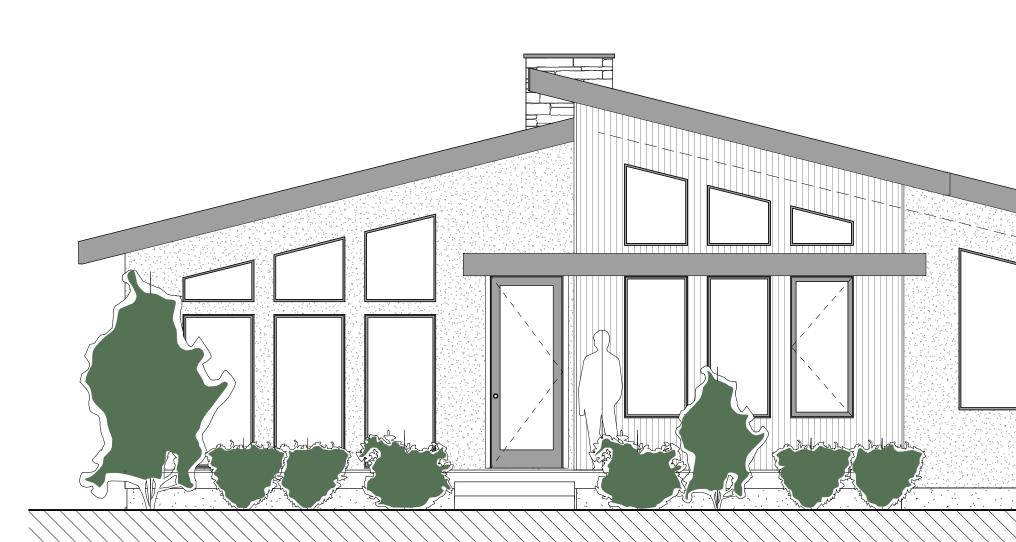

1850 SQ.FT / 2 BED + DEN/OFFICE / 2.5 BATH / 2 CAR GARAGE

FRONT ELEVATION

\*NOTE: UPGRADES AND DESIGN ELEMENTS NOT INCLUDED IN BASE CONTRACT MAY BE SHOWN TO DISPLAY DESIGN POTENTIAL AND INTENT. ALL SELECTIONS TO BE MADE AS PER HALCYON HOMES STANDARDS PACKAGE. UPGRADES MAY BE ADDED AT AN ADDITIONAL EXPENSE TO CUSTOMER.

\*MIN. 50' X 115' LOT SIZE

1850 SQ.FT / 2 BED + DEN/OFFICE / 2.5 BATH / 2 CAR GARAGE