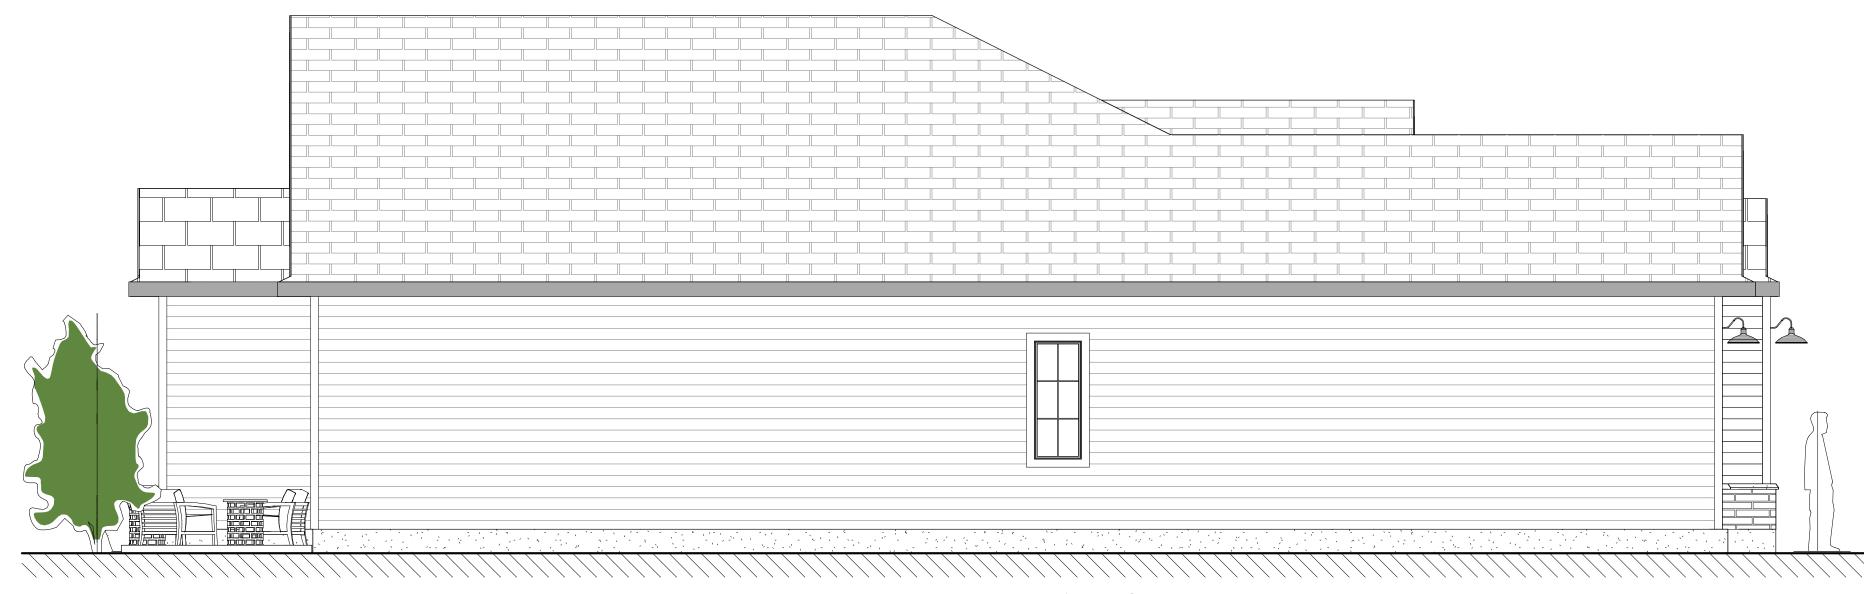

RIGHT ELEVATION

REAR ELEVATION

LEFT ELEVATION

BY:

1850 SQ.FT / 2 BED + OFFICE/DEN / 2.5 BATH / 2 CAR GARAGE

\*NOTE:
UPGRADES AND DESIGN ELEMENTS
NOT INCLUDED IN BASE CONTRACT
MAY BE SHOWN TO DISPLAY DESIGN
POTENTIAL AND INTENT. ALL
SELECTIONS TO BE MADE AS PER
HALCYON HOMES STANDARDS
PACKAGE. UPGRADES MAY BE
ADDED AT AN ADDITIONAL
EXPENSE TO CUSTOMER.