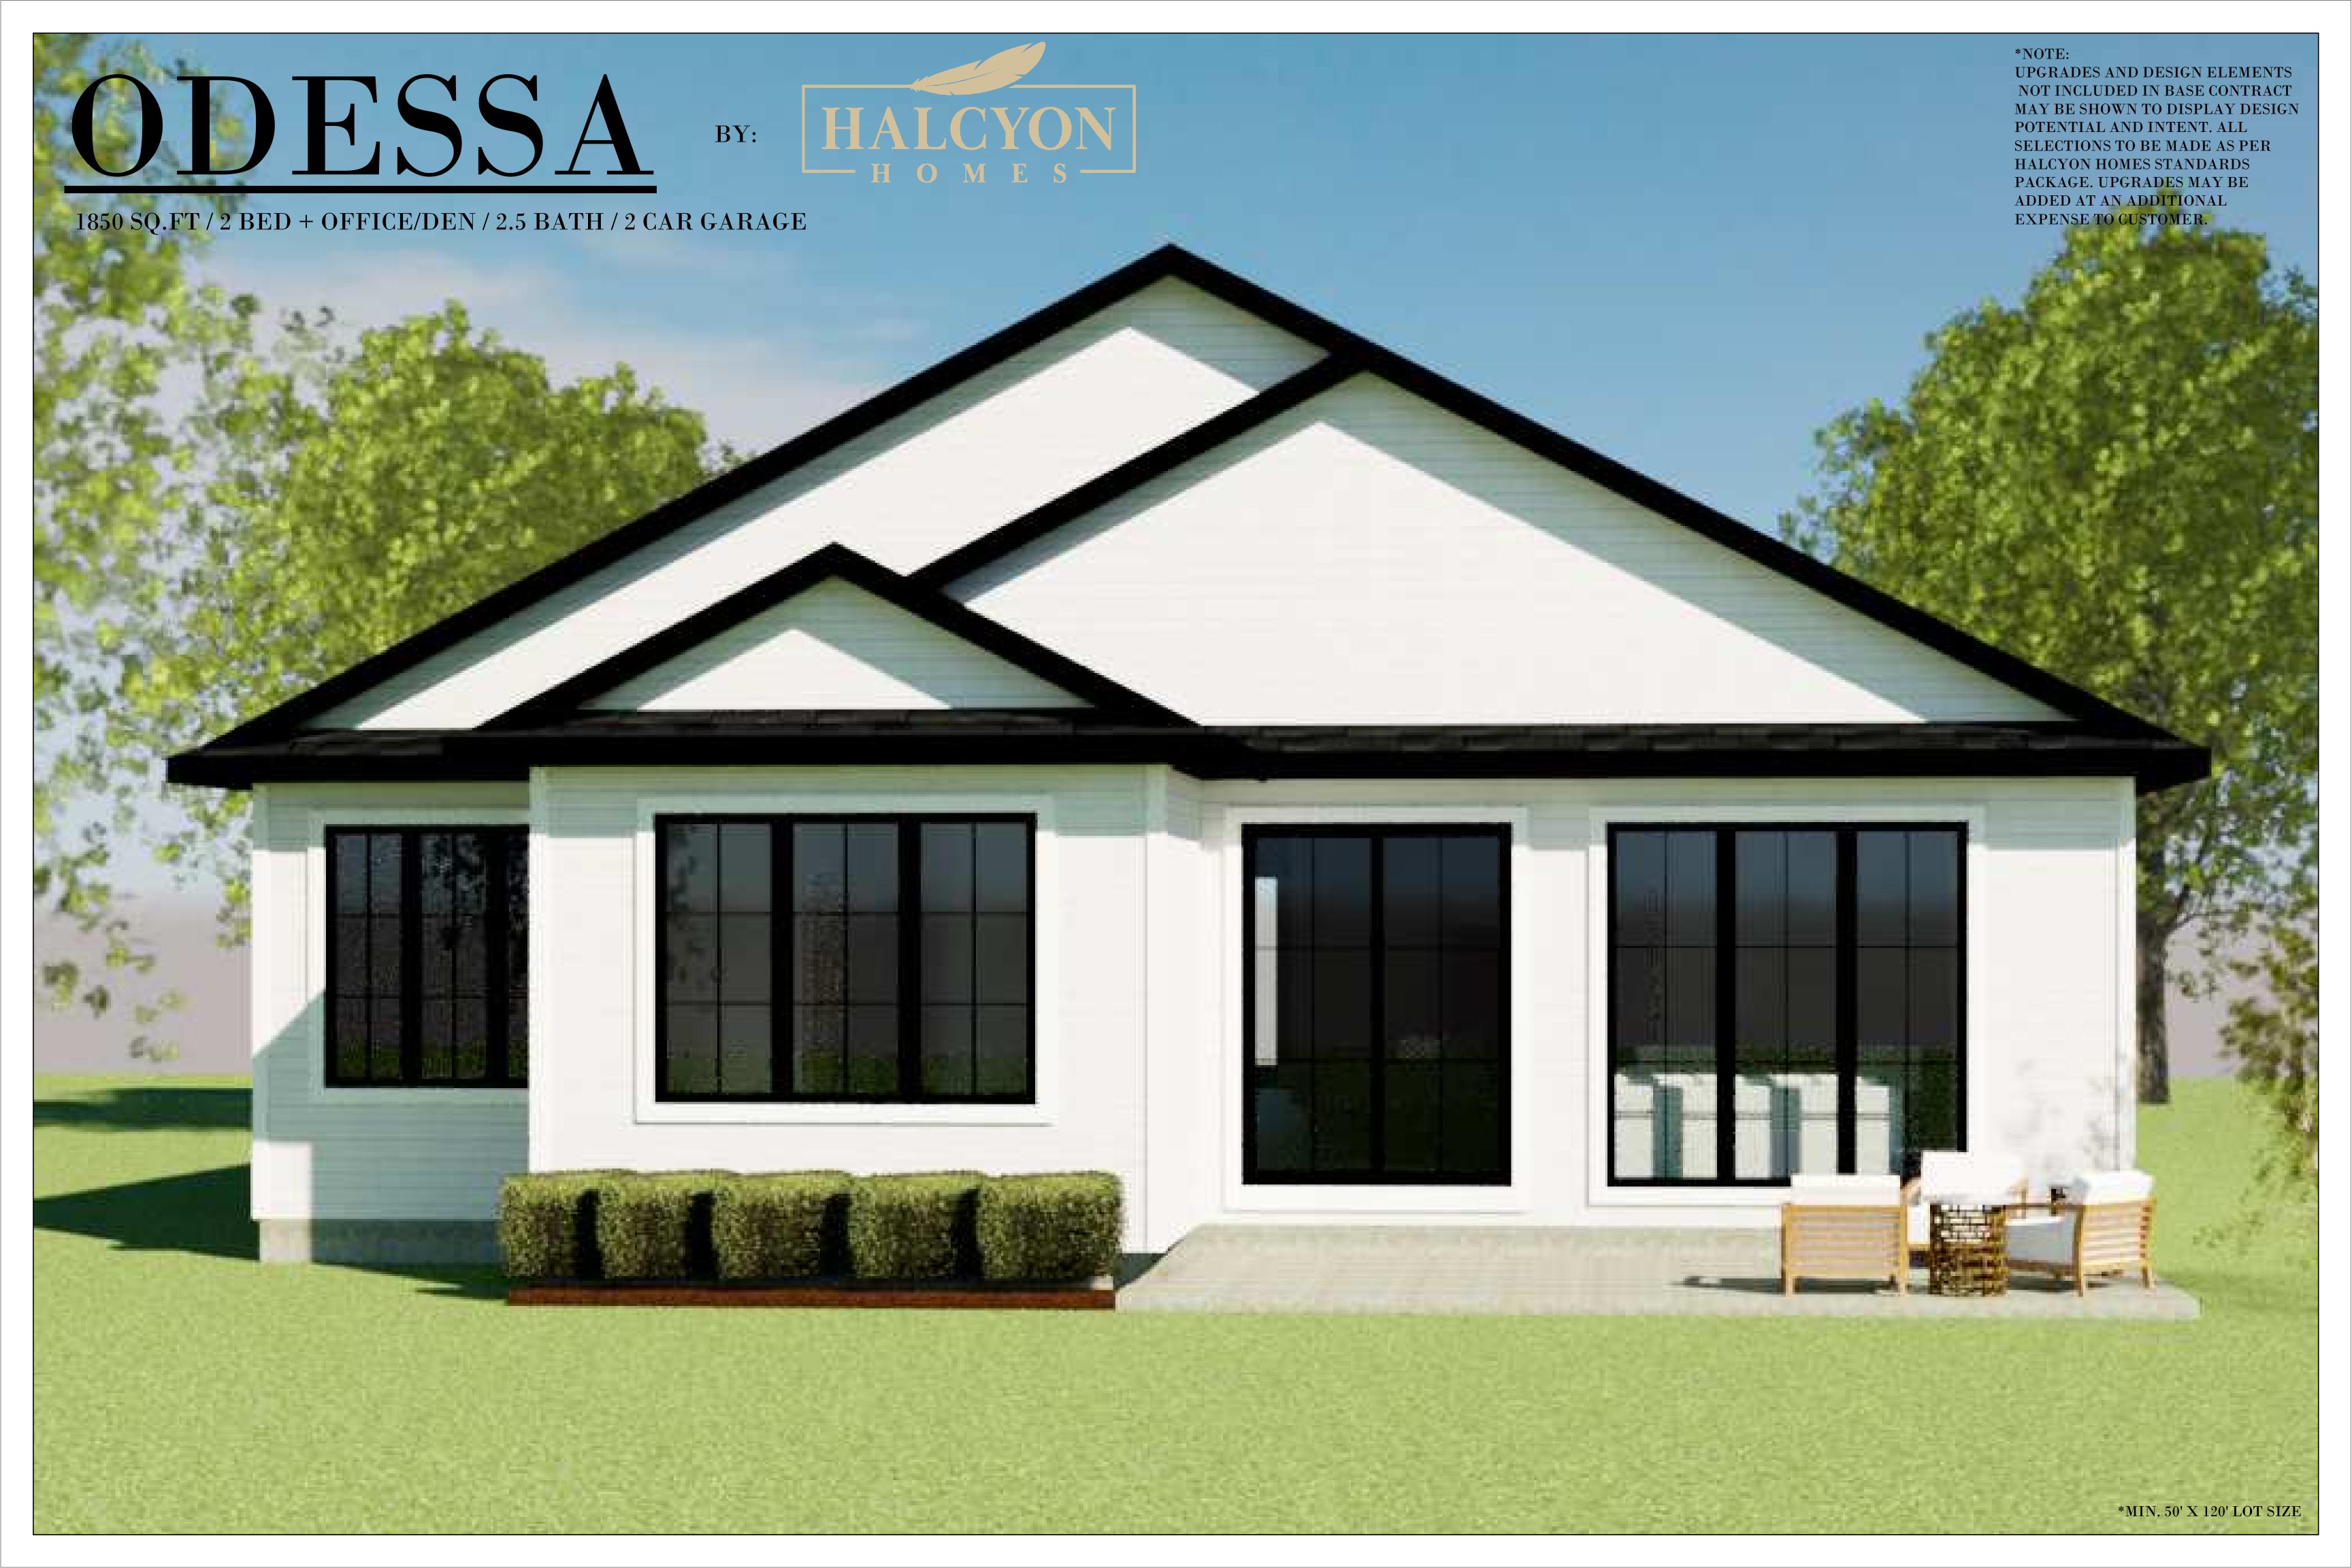

RIGHT ELEVATION

REAR ELEVATION

LEFT ELEVATION

BY:

1850 SQ.FT / 2 BED + OFFICE/DEN / 2.5 BATH / 2 CAR GARAGE

\*NOTE:
UPGRADES AND DESIGN ELEMENTS
NOT INCLUDED IN BASE CONTRACT
MAY BE SHOWN TO DISPLAY DESIGN
POTENTIAL AND INTENT. ALL
SELECTIONS TO BE MADE AS PER
HALCYON HOMES STANDARDS
PACKAGE. UPGRADES MAY BE
ADDED AT AN ADDITIONAL
EXPENSE TO CUSTOMER.