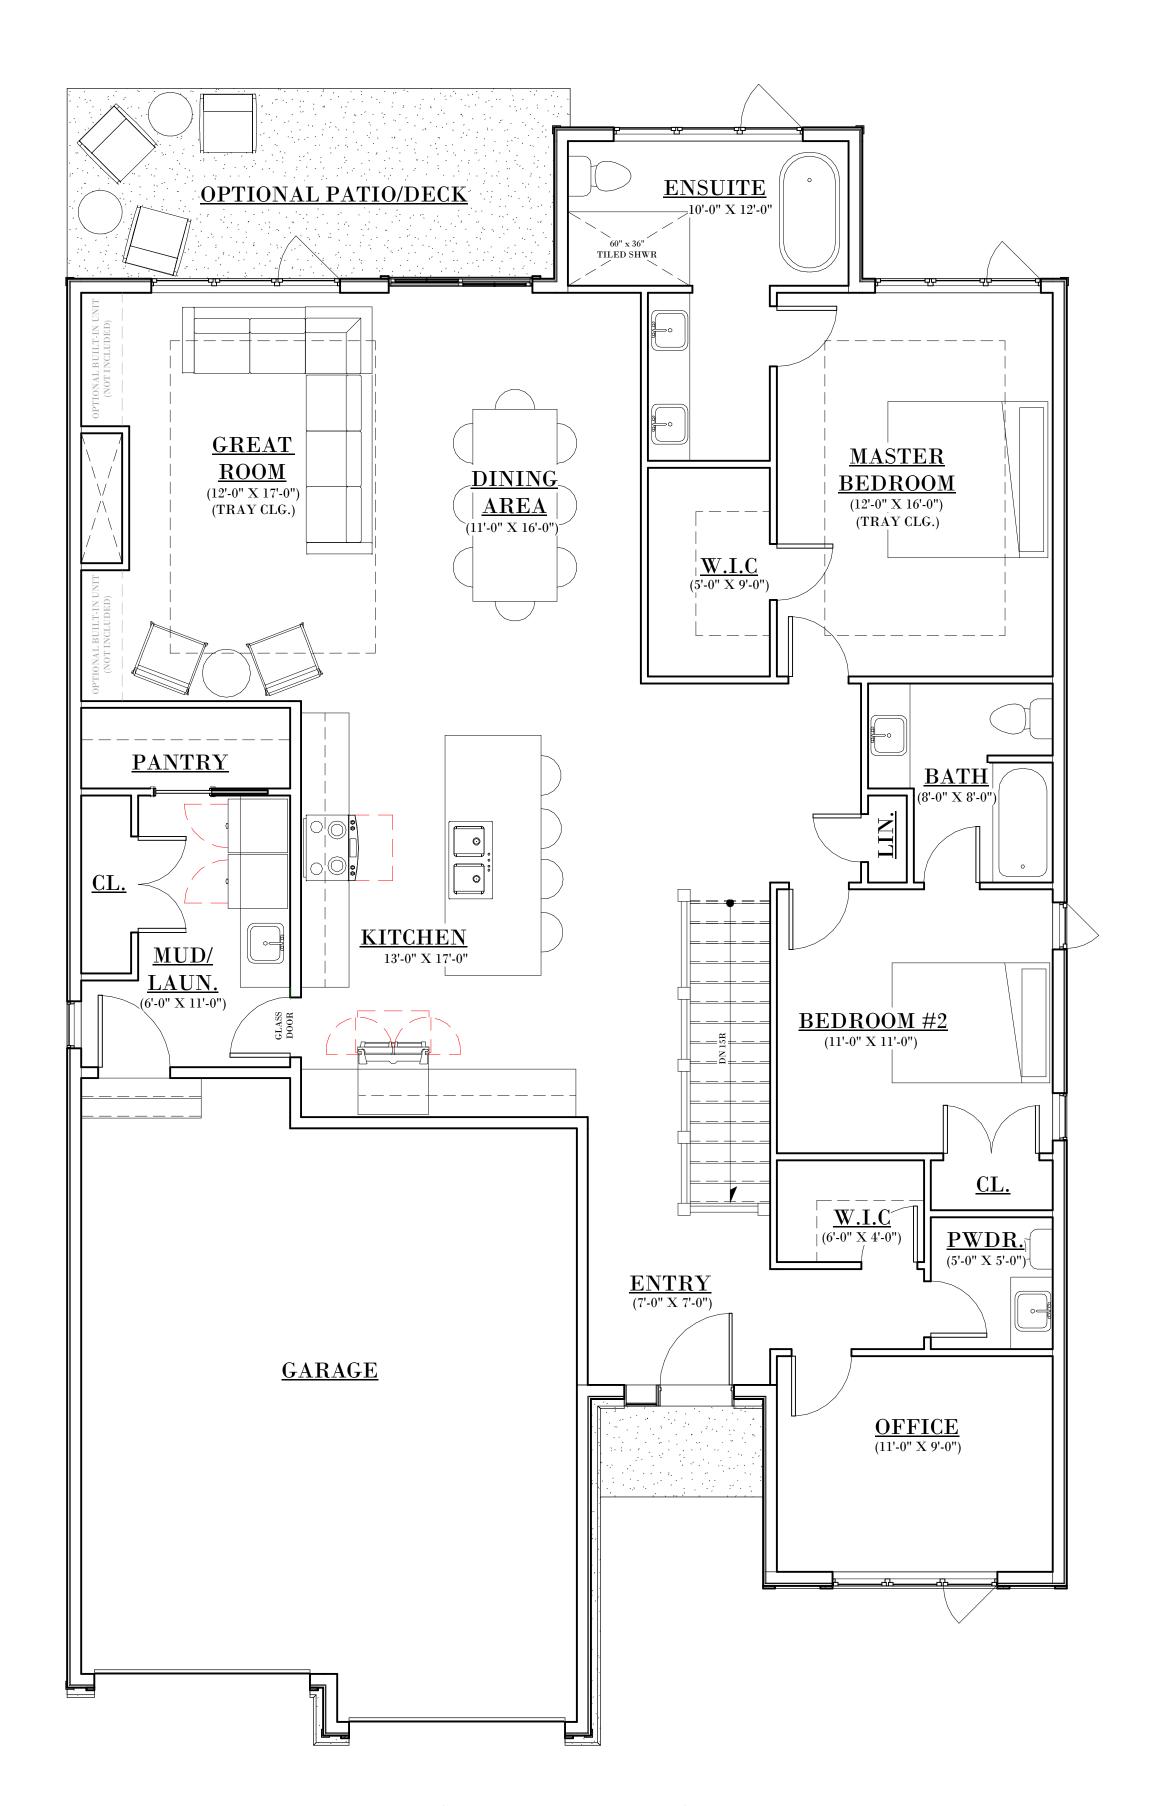

**MAIN FLOOR PLAN**

BY:

1850 SQ.FT / 2 BED + OFFICE/DEN / 2.5 BATH / 2 CAR GARAGE

\*NOTE: UPGRADES AND DESIGN ELEMENTS NOT INCLUDED IN BASE CONTRACT MAY BE SHOWN TO DISPLAY DESIGN POTENTIAL AND INTENT. ALL SELECTIONS TO BE MADE AS PER HALCYON HOMES STANDARDS PACKAGE. UPGRADES MAY BE ADDED AT AN ADDITIONAL EXPENSE TO CUSTOMER.