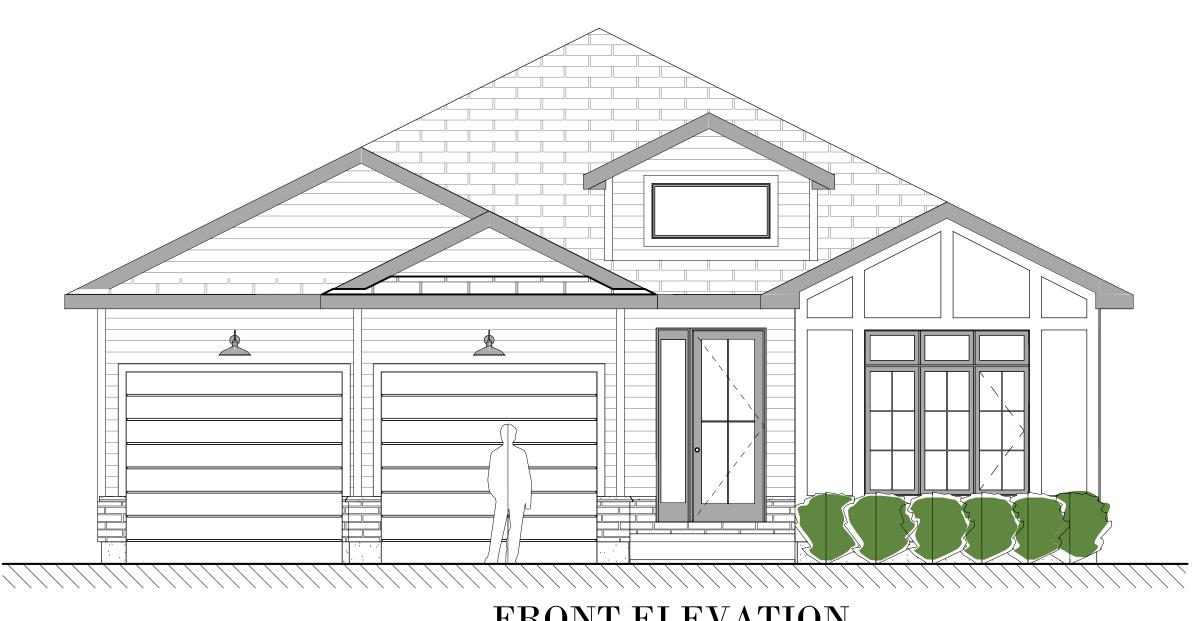

RIGHT ELEVATION

REAR ELEVATION

LEFT ELEVATION

BY:

1850 SQ.FT / 2 BED + OFFICE/DEN / 2.5 BATH / 2 CAR GARAGE

\*NOTE:
UPGRADES AND DESIGN ELEMENTS
NOT INCLUDED IN BASE CONTRACT
MAY BE SHOWN TO DISPLAY DESIGN
POTENTIAL AND INTENT. ALL
SELECTIONS TO BE MADE AS PER
HALCYON HOMES STANDARDS
PACKAGE. UPGRADES MAY BE
ADDED AT AN ADDITIONAL
EXPENSE TO CUSTOMER.