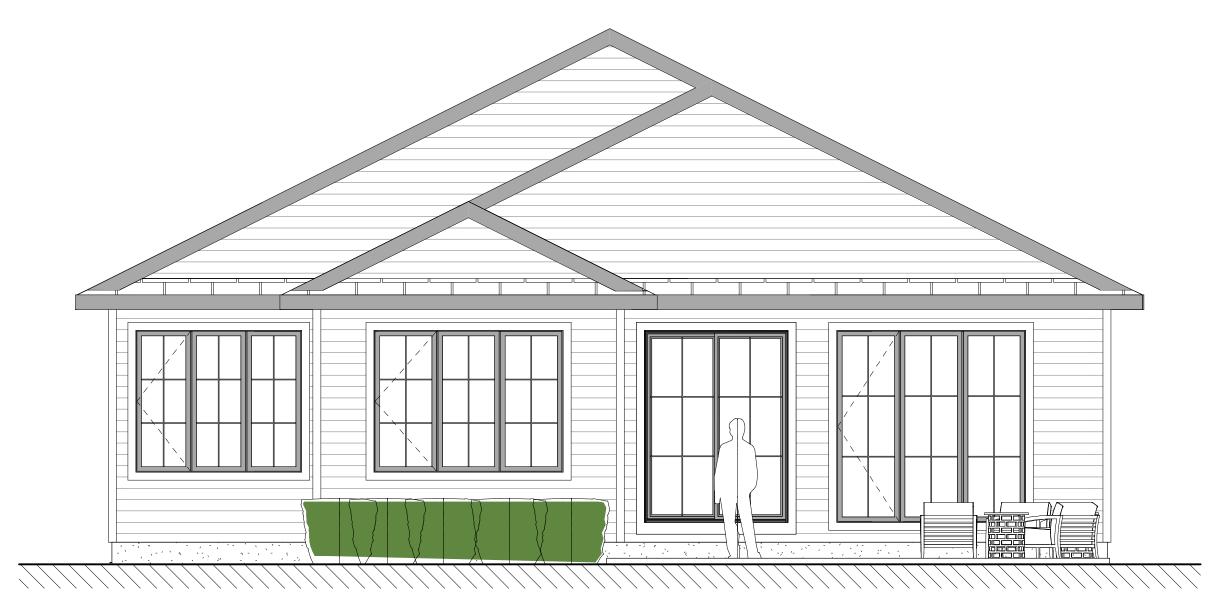

RIGHT ELEVATION

REAR ELEVATION

LEFT ELEVATION

BY:

1850 SQ.FT / 2 BED + OFFICE/DEN / 2.5 BATH / 2 CAR GARAGE

\*NOTE:
UPGRADES AND DESIGN ELEMENTS
NOT INCLUDED IN BASE CONTRACT
MAY BE SHOWN TO DISPLAY DESIGN
POTENTIAL AND INTENT. ALL
SELECTIONS TO BE MADE AS PER
HALCYON HOMES STANDARDS
PACKAGE. UPGRADES MAY BE
ADDED AT AN ADDITIONAL
EXPENSE TO CUSTOMER.