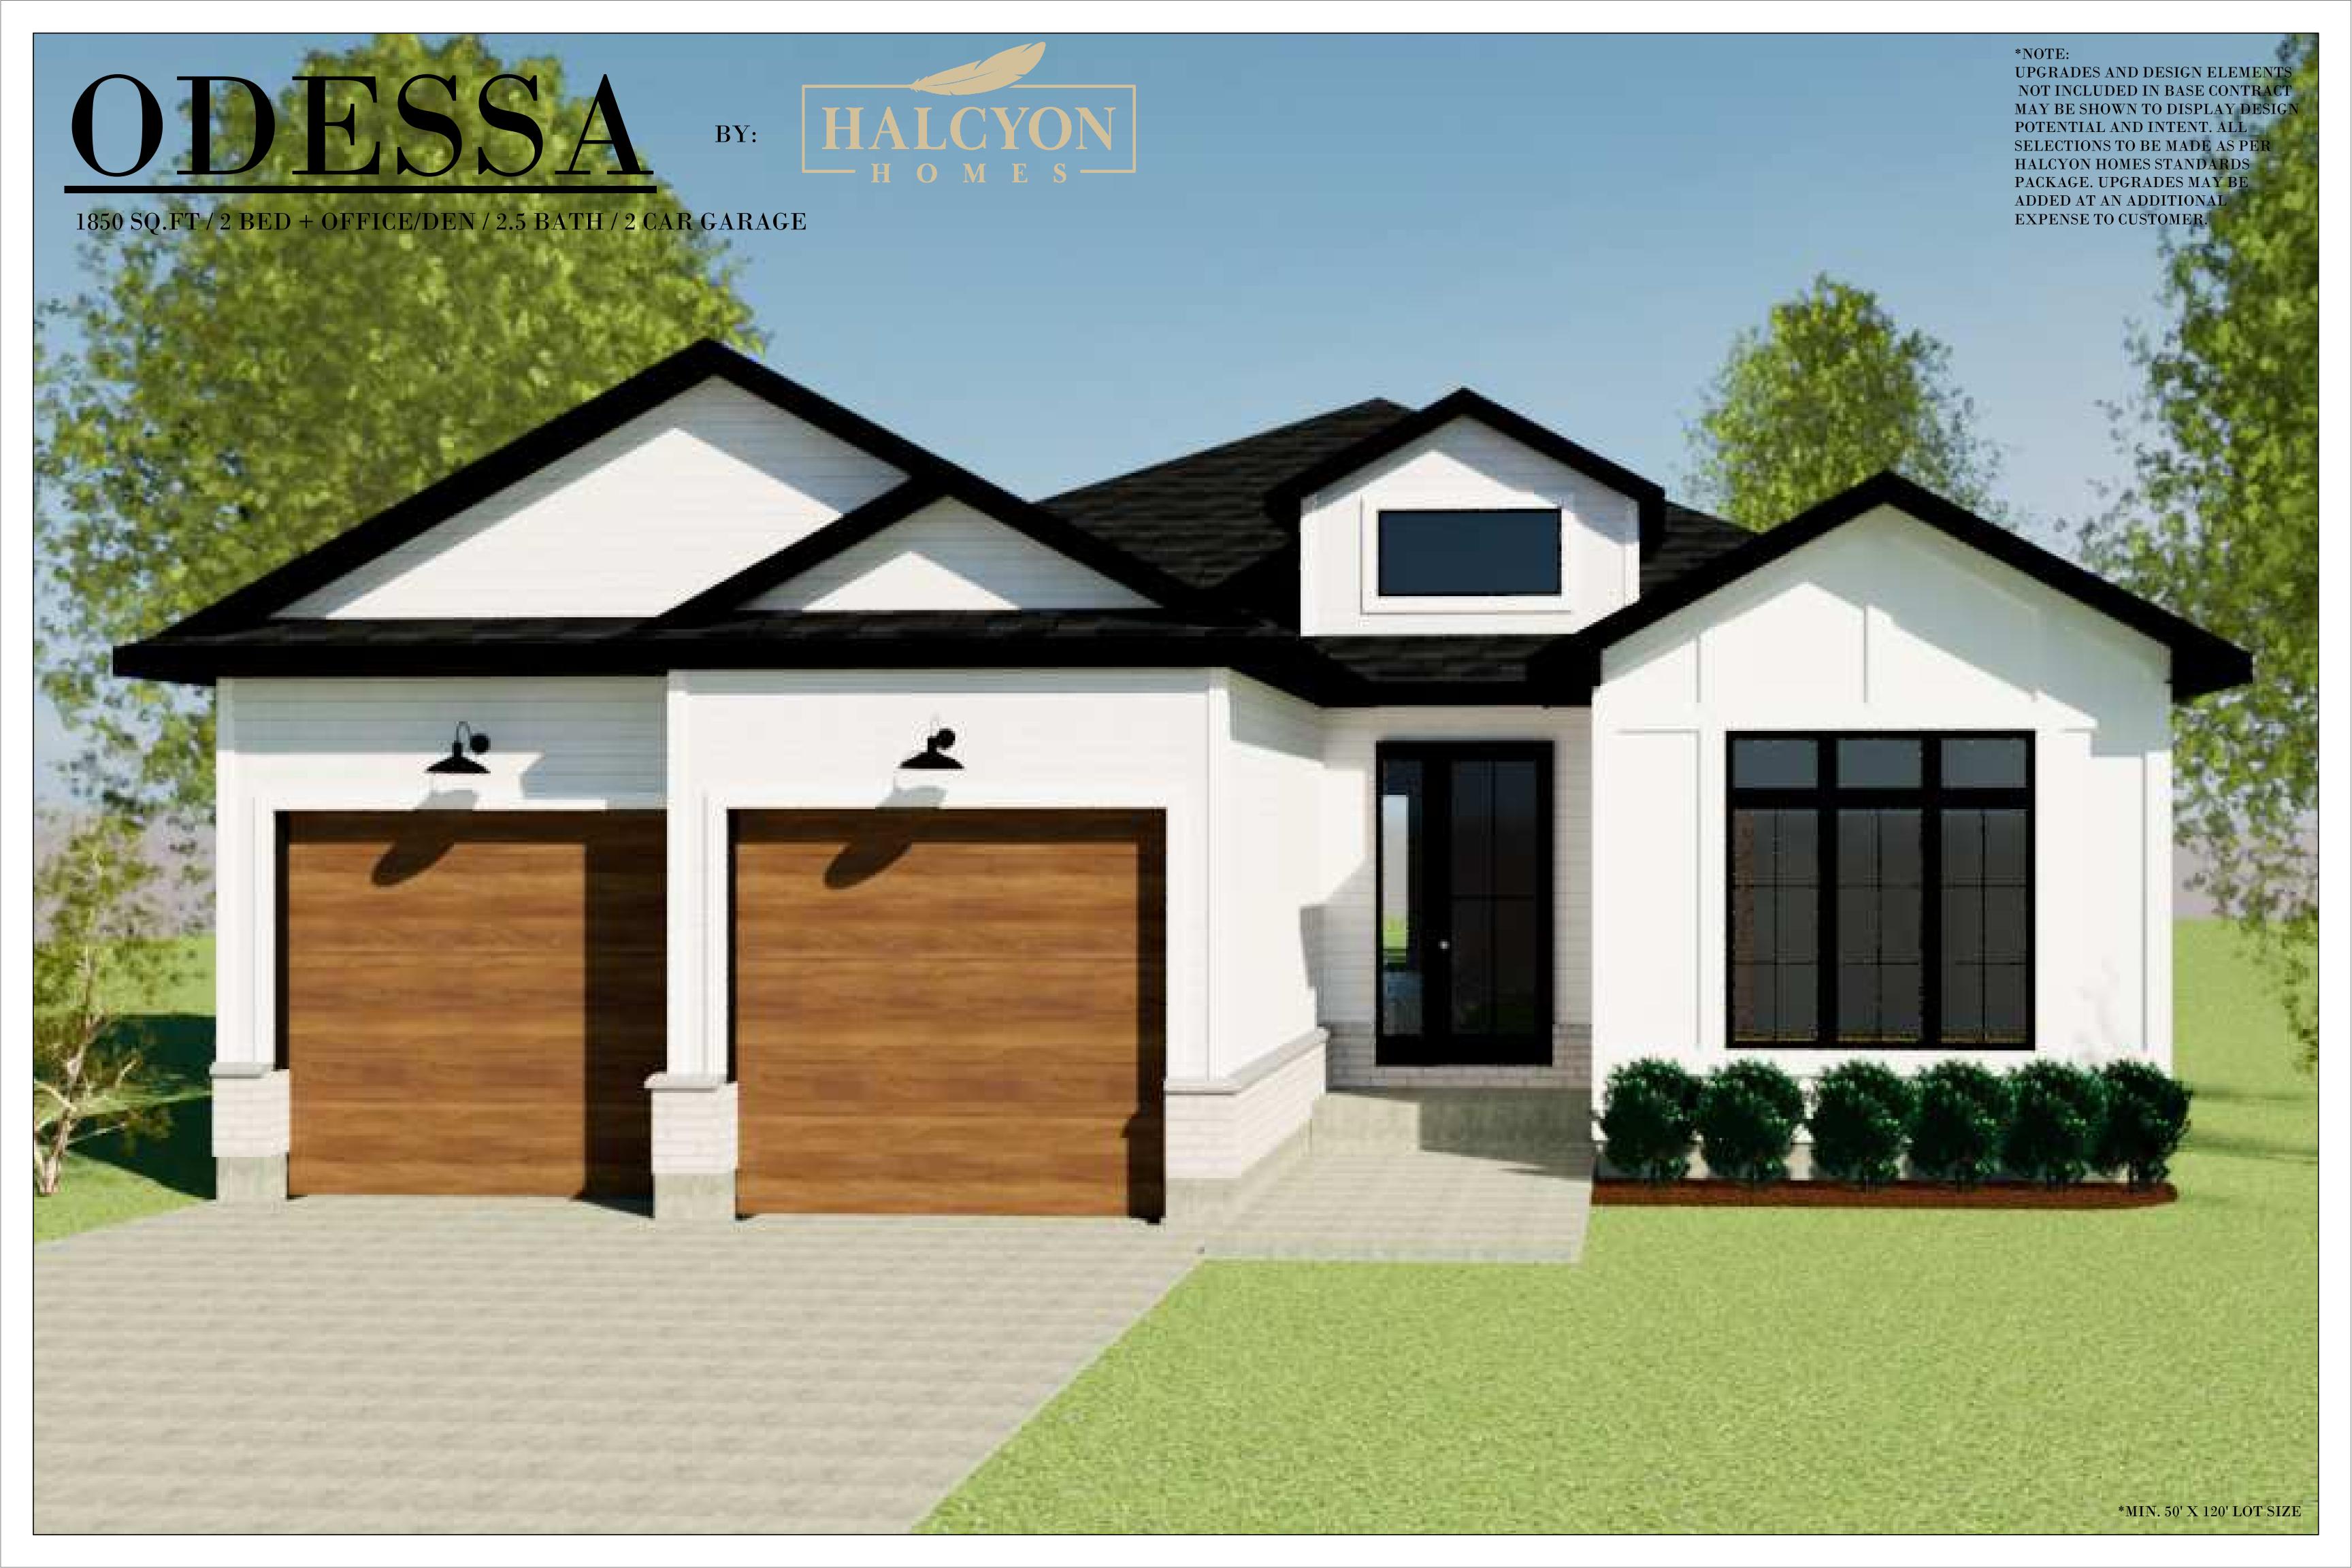

BY:

1850 SQ.FT / 2 BED + OFFICE/DEN / 2.5 BATH / 2 CAR GARAGE

\*NOTE: UPGRADES AND DESIGN ELEMENTS NOT INCLUDED IN BASE CONTRACT MAY BE SHOWN TO DISPLAY DESIGN POTENTIAL AND INTENT. ALL SELECTIONS TO BE MADE AS PER HALCYON HOMES STANDARDS PACKAGE. UPGRADES MAY BE ADDED AT AN ADDITIONAL EXPENSE TO CUSTOMER.