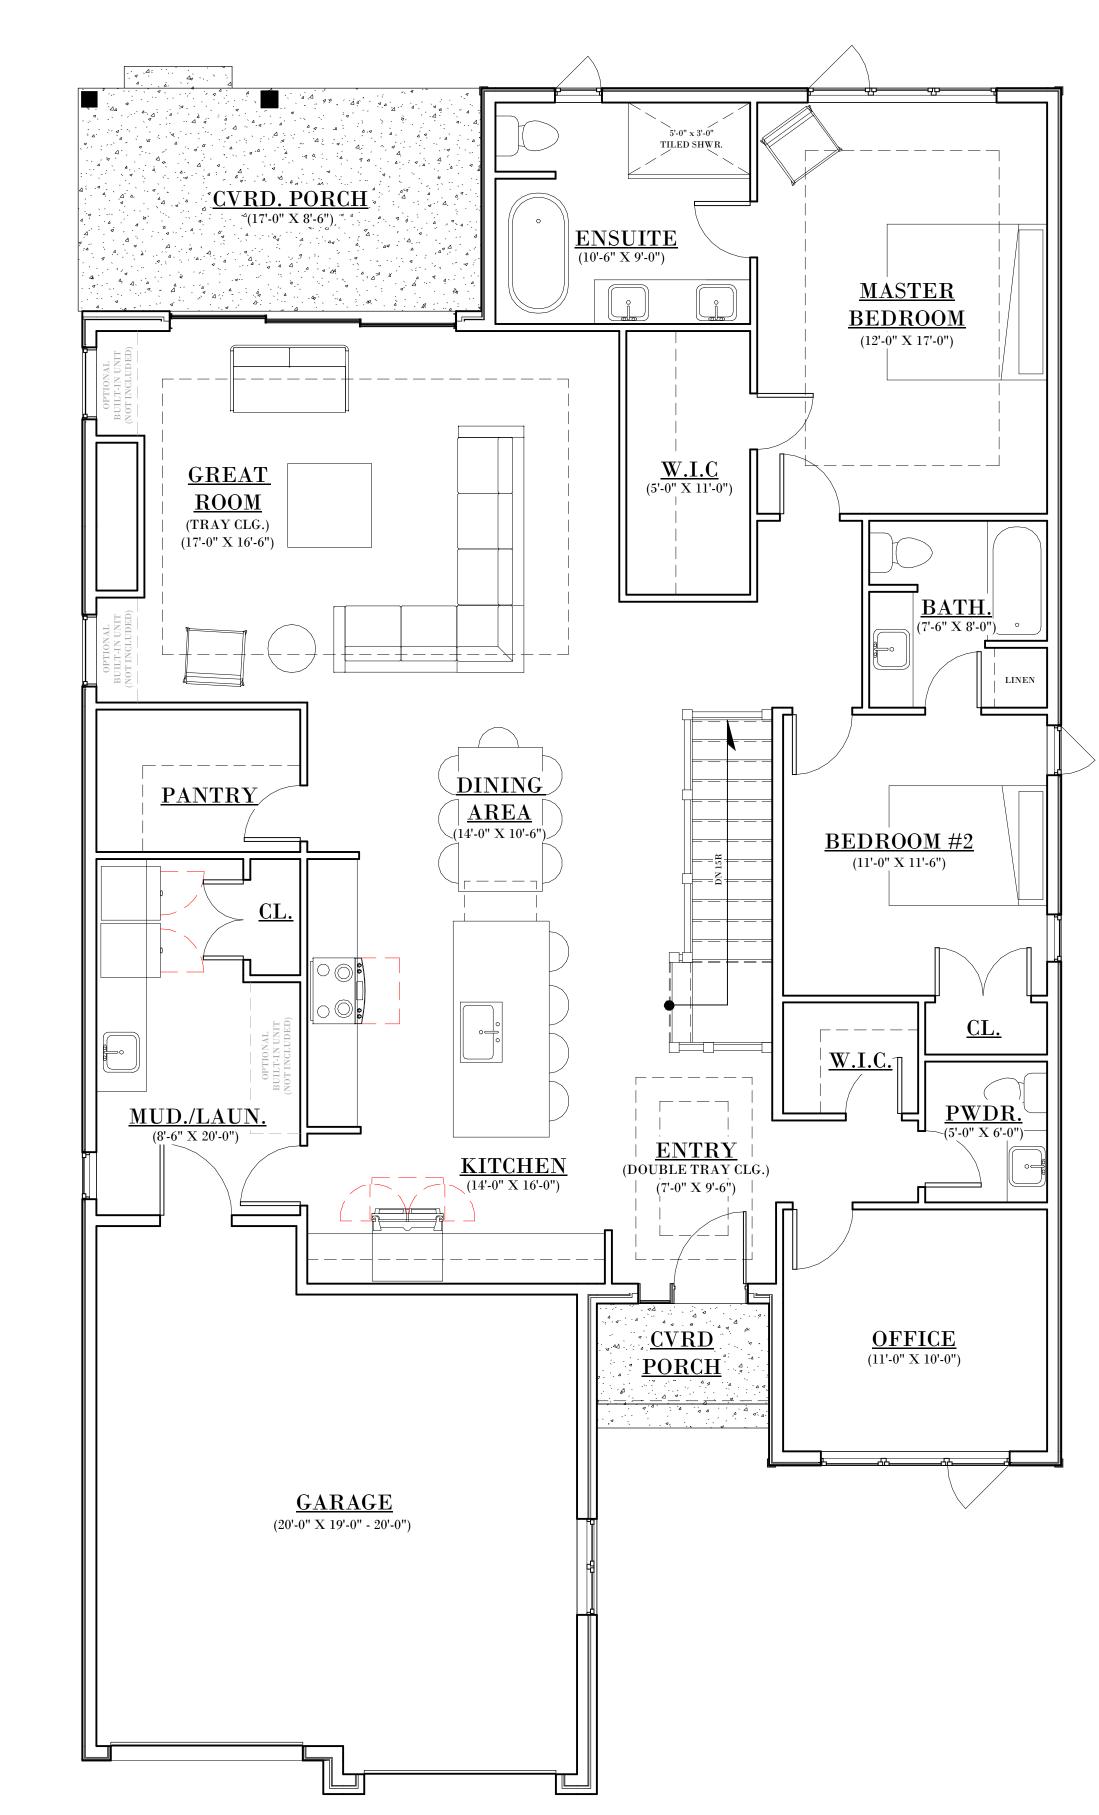

### 1855 SQ.FT / 2 BED. + OFFICE/DEN / 2.5 BATH / 2 CAR GARAGE

MAIN FLOOR PLAN

\*NOTE:

UPGRADES AND DESIGN ELEMENTS NOT INCLUDED IN BASE CONTRACT MAY BE SHOWN TO DISPLAY DESIGN POTENTIAL AND INTENT. ALL SELECTIONS TO BE MADE AS PER HALCYON HOMES STANDARDS PACKAGE. UPGRADES MAY BE ADDED AT AN ADDITIONAL EXPENSE TO CUSTOMER.