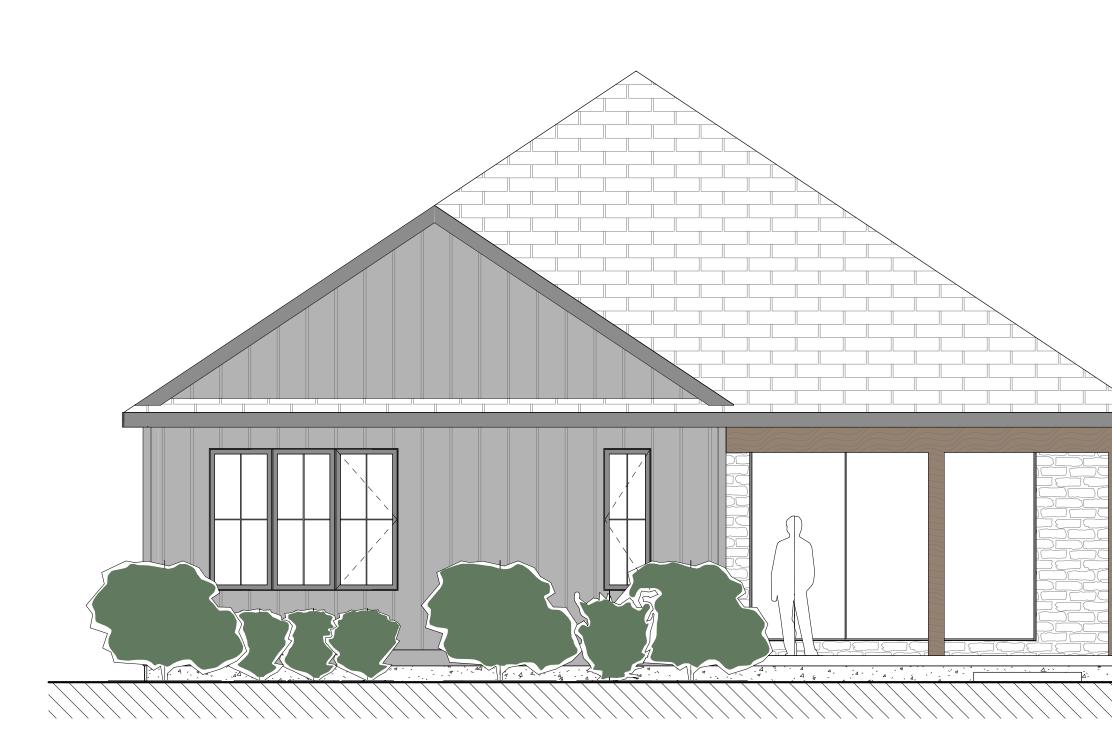

### **REAR ELEVATION**

BY:

\*MIN. LOT SIZE: 50' X 131'

\*NOTE: UPGRADES AND DESIGN ELEMENTS NOT INCLUDED IN BASE CONTRACT MAY BE SHOWN TO DISPLAY DESIGN POTENTIAL AND INTENT. ALL SELECTIONS TO BE MADE AS PER HALCYON HOMES STANDARDS PACKAGE. UPGRADES MAY BE ADDED AT AN ADDITIONAL EXPENSE TO CUSTOMER.