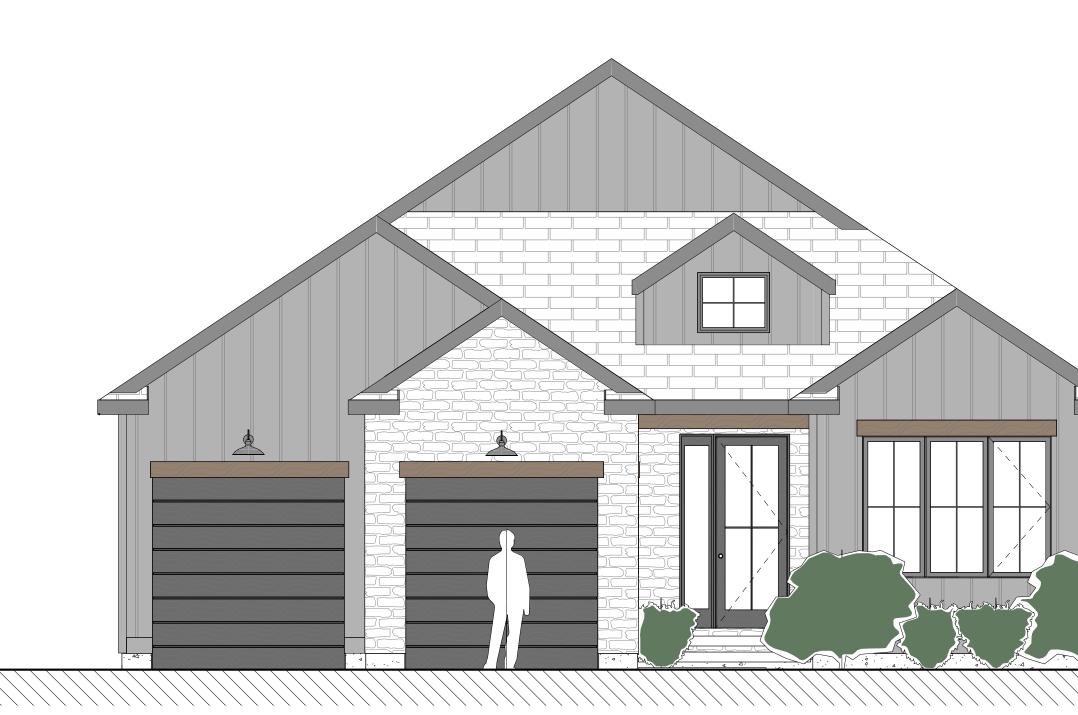

## FRONT ELEVATION

### 1855 SQ.FT / 2 BED. + OFFICE/DEN / 2.5 BATH / 2 CAR GARAGE

### \*NOTE:

UPGRADES AND DESIGN ELEMENTS NOT INCLUDED IN BASE CONTRACT MAY BE SHOWN TO DISPLAY DESIGN POTENTIAL AND INTENT. ALL SELECTIONS TO BE MADE AS PER HALCYON HOMES STANDARDS PACKAGE. UPGRADES MAY BE ADDED AT AN ADDITIONAL EXPENSE TO CUSTOMER.