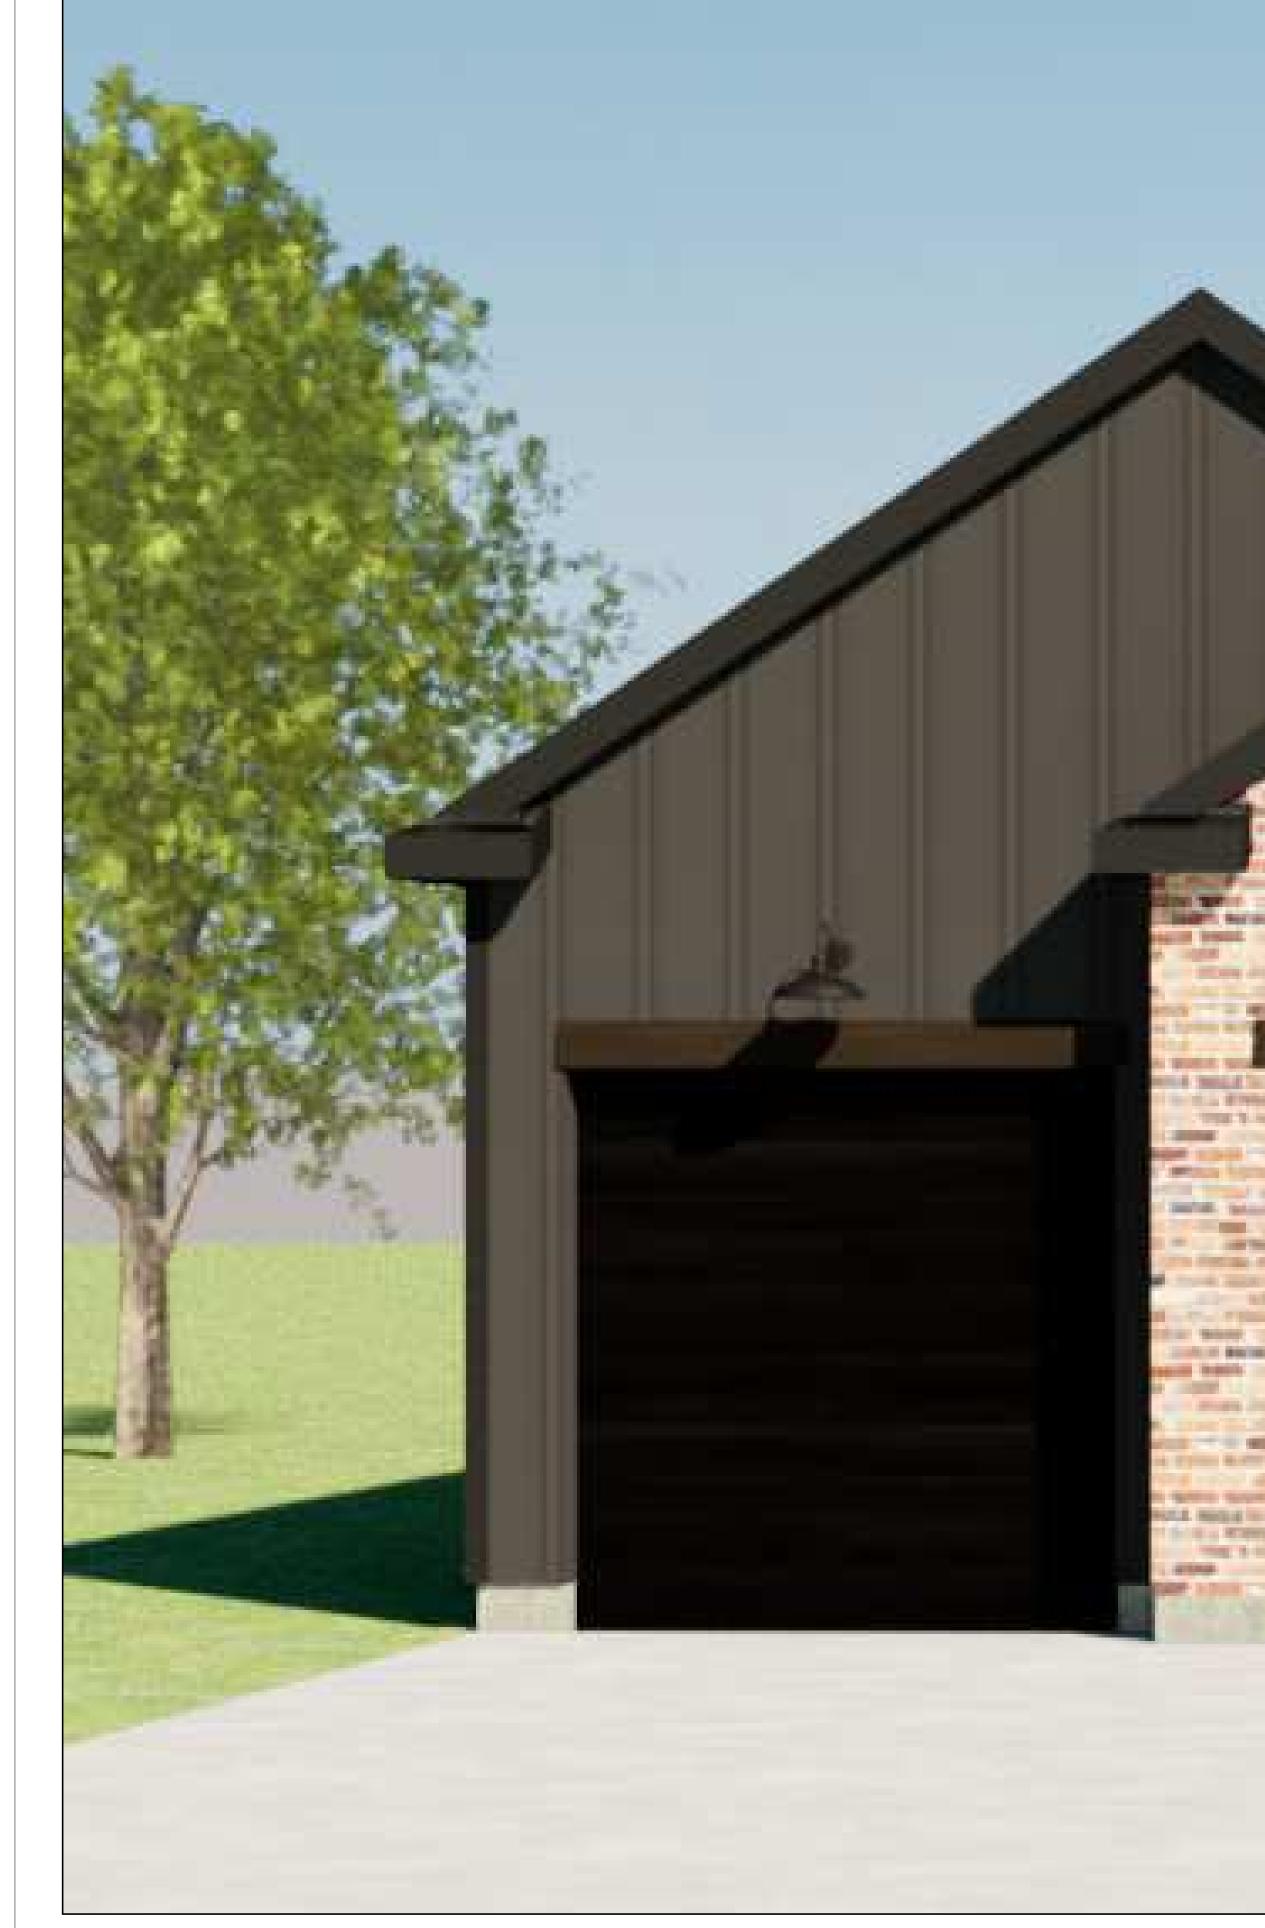

## FRONT ELEVATION

### 1855 SQ.FT / 2 BED. + OFFICE/DEN / 2.5 BATH / 2 CAR GARAGE

### \*NOTE:

UPGRADES AND DESIGN ELEMENTS NOT INCLUDED IN BASE CONTRACT MAY BE SHOWN TO DISPLAY DESIGN POTENTIAL AND INTENT. ALL SELECTIONS TO BE MADE AS PER HALCYON HOMES STANDARDS PACKAGE. UPGRADES MAY BE ADDED AT AN ADDITIONAL EXPENSE TO CUSTOMER.