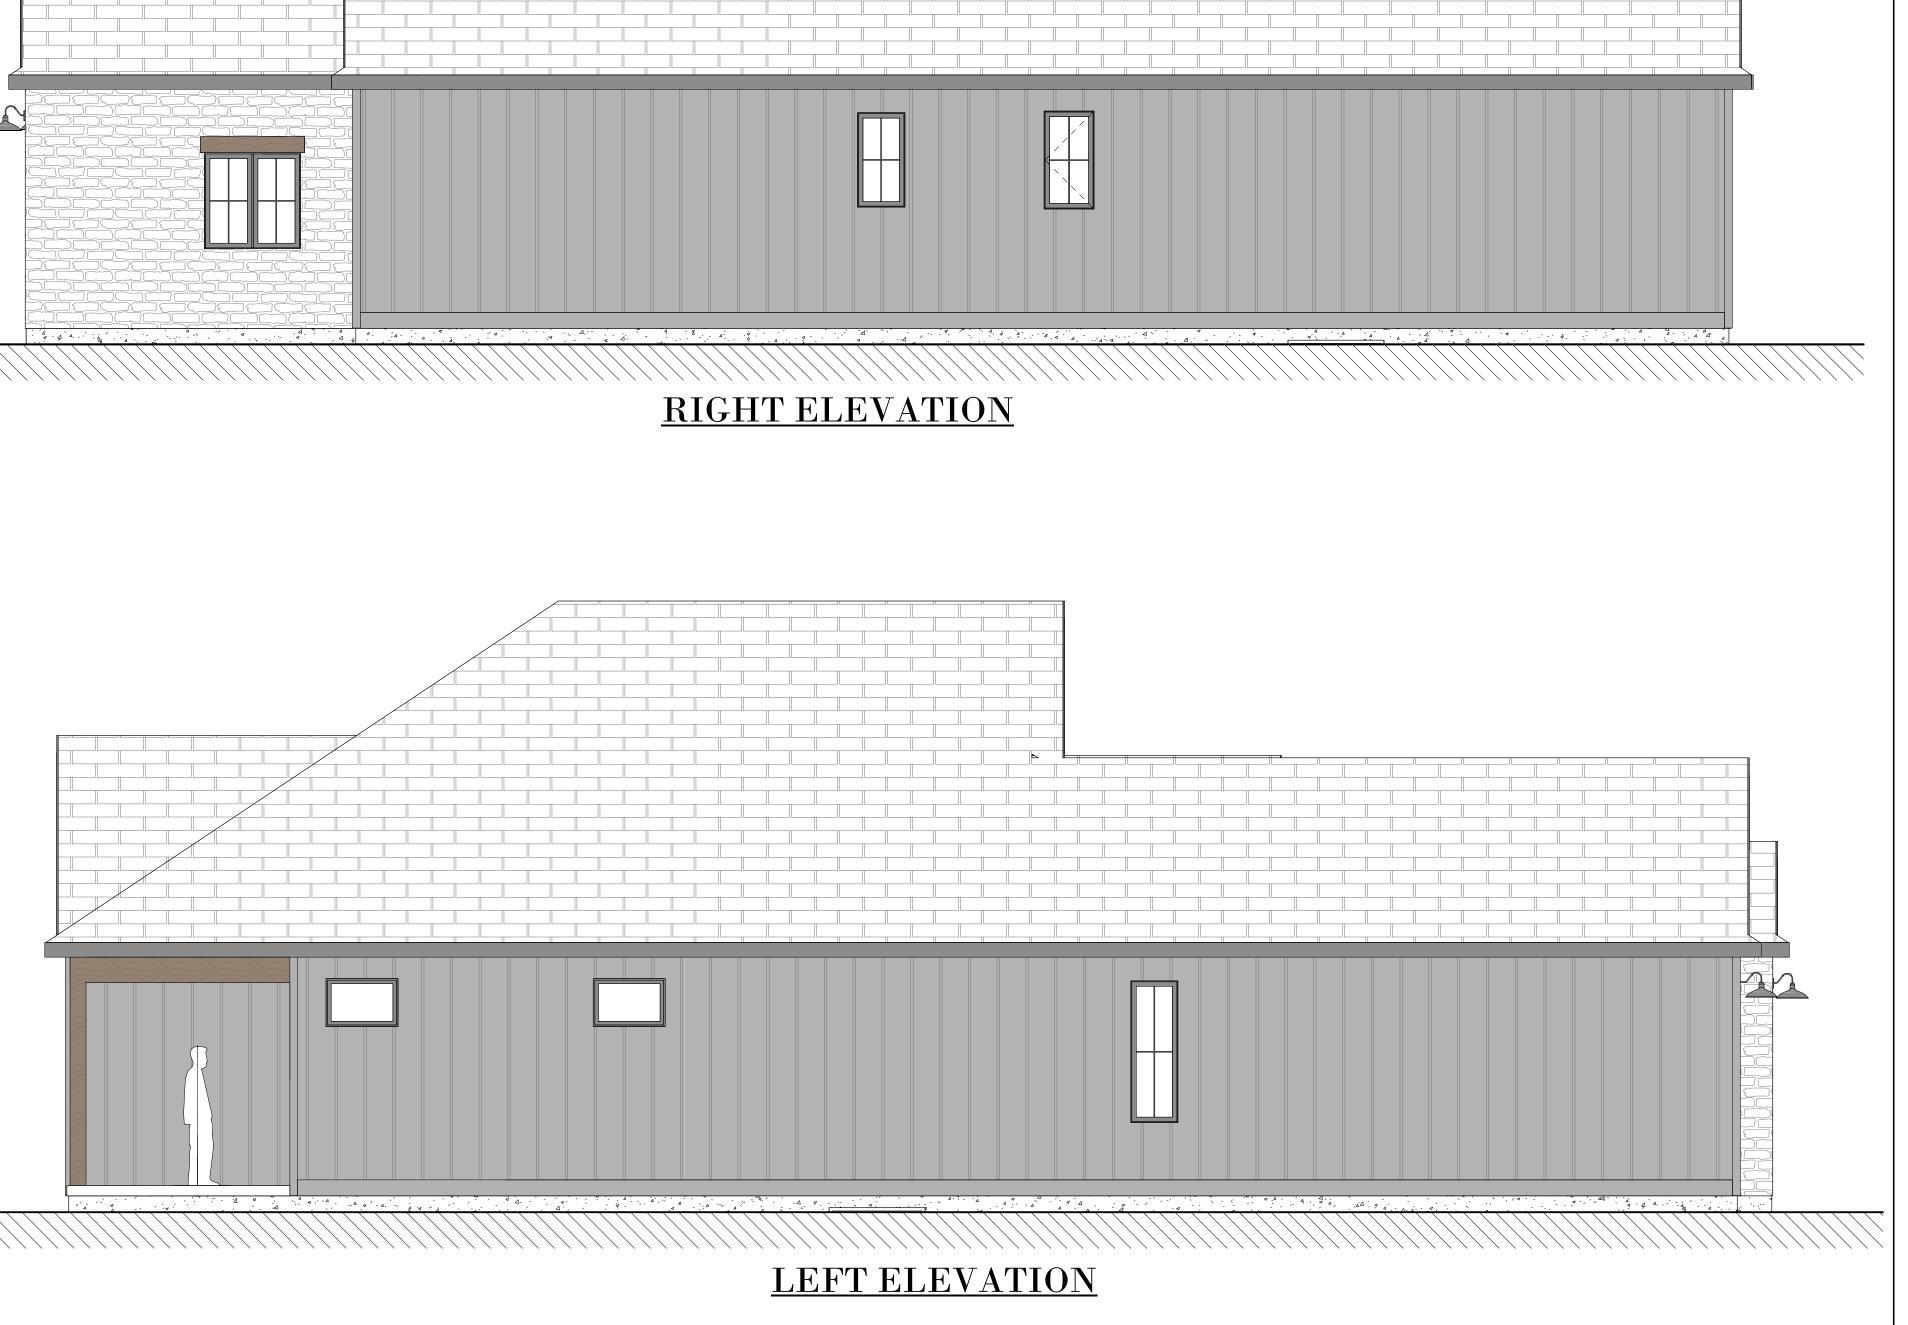

### **REAR ELEVATION**

BY:

\*MIN. LOT SIZE: 50' X 131'

\*NOTE: UPGRADES AND DESIGN ELEMENTS NOT INCLUDED IN BASE CONTRACT MAY BE SHOWN TO DISPLAY DESIGN POTENTIAL AND INTENT. ALL SELECTIONS TO BE MADE AS PER HALCYON HOMES STANDARDS PACKAGE. UPGRADES MAY BE ADDED AT AN ADDITIONAL EXPENSE TO CUSTOMER.