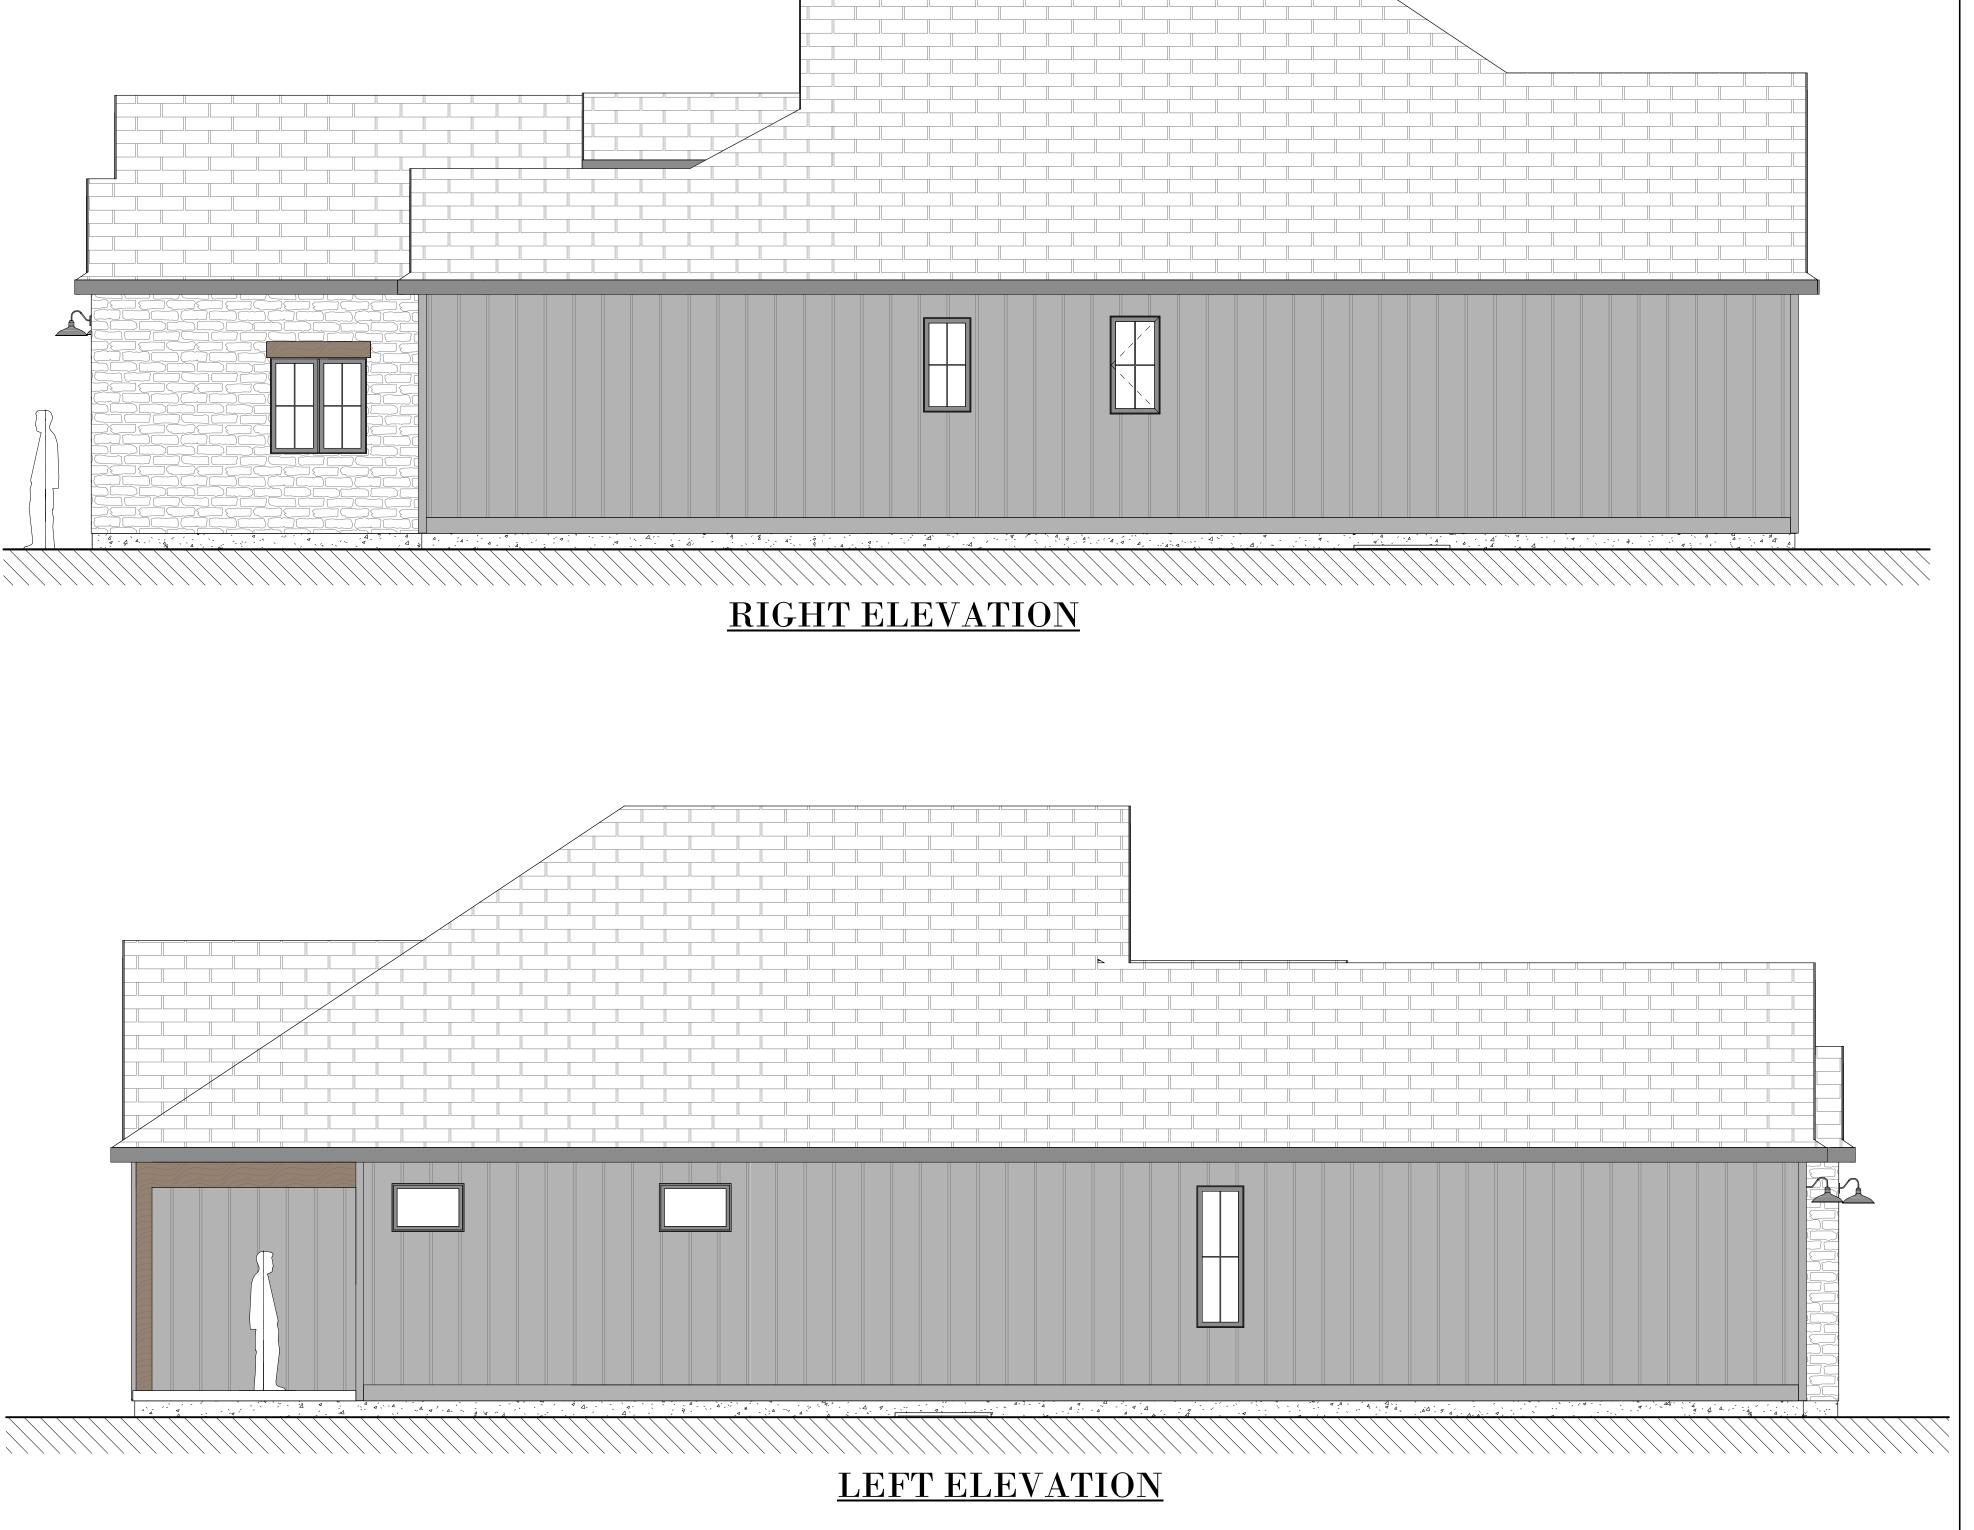

### **REAR ELEVATION**

BY:

\*MIN. LOT SIZE: 50' X 131'

\*NOTE: UPGRADES AND DESIGN ELEMENTS NOT INCLUDED IN BASE CONTRACT MAY BE SHOWN TO DISPLAY DESIGN POTENTIAL AND INTENT. ALL SELECTIONS TO BE MADE AS PER HALCYON HOMES STANDARDS PACKAGE. UPGRADES MAY BE ADDED AT AN ADDITIONAL EXPENSE TO CUSTOMER.