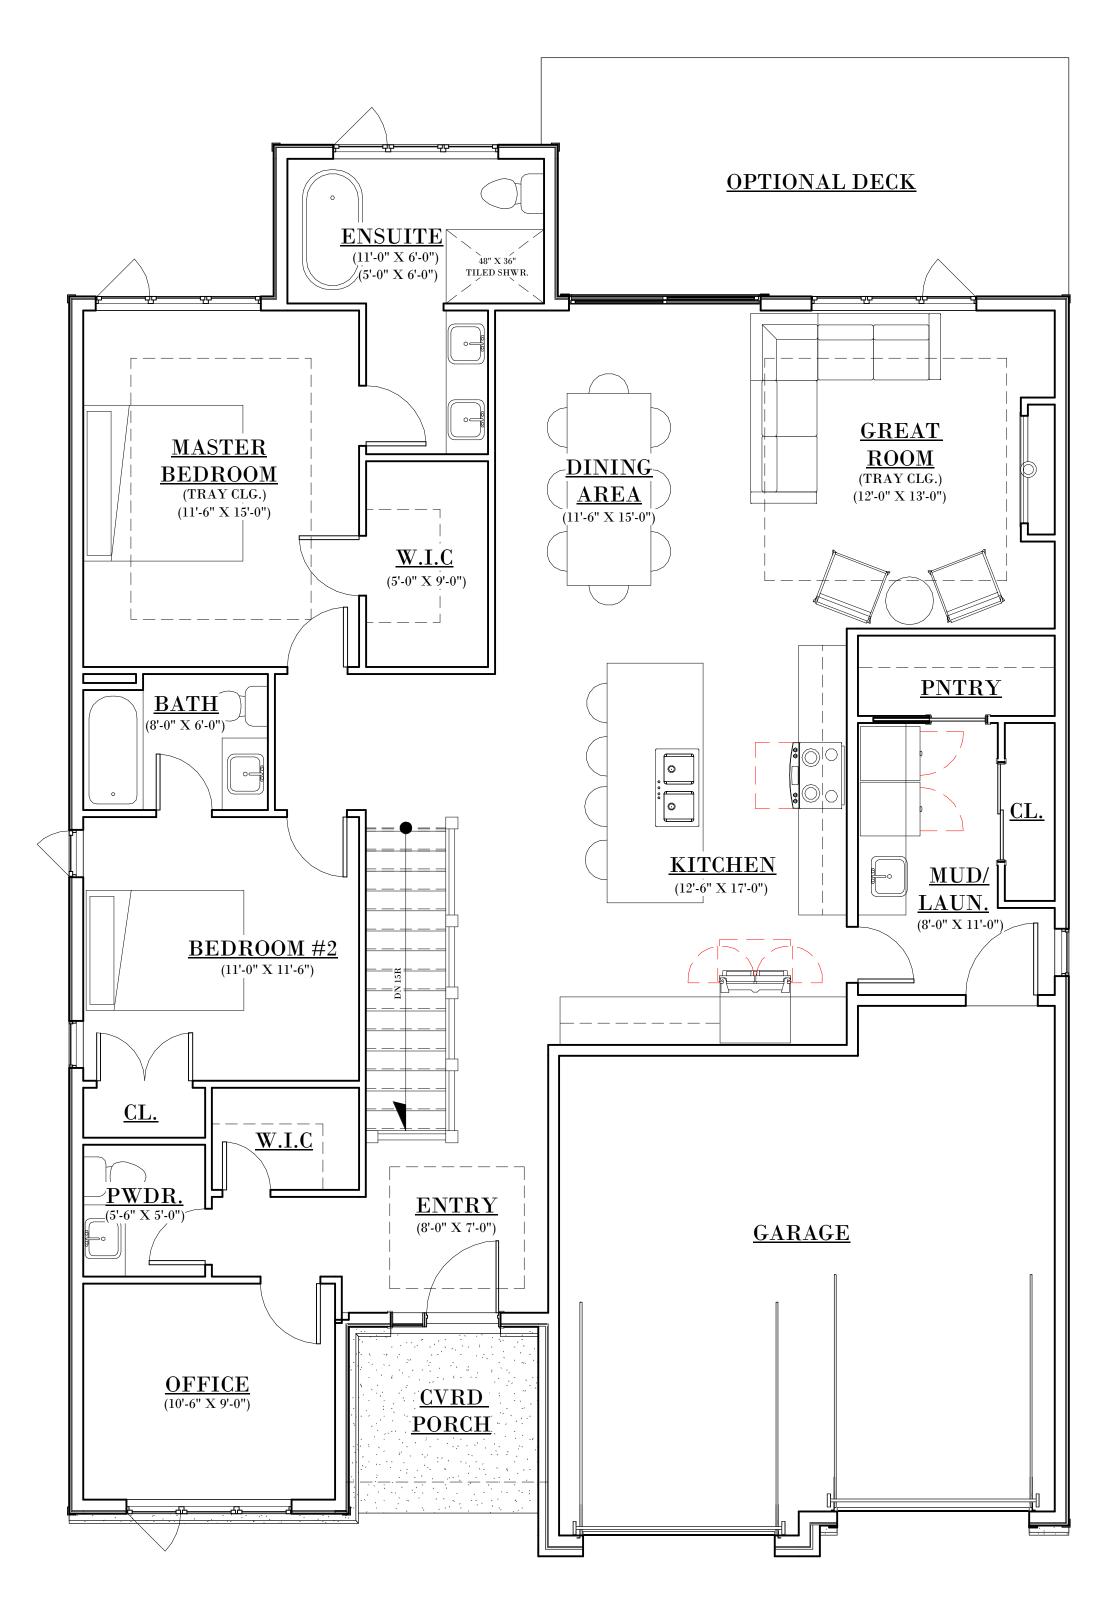

1680 SQ.FT / 2 BED + DEN/OFFICE / 2.5 BATH / 2 CAR GARAGE

BY:

MAIN FLOOR PLAN

\*NOTE:

UPGRADES AND DESIGN ELEMENTS NOT INCLUDED IN BASE CONTRACT MAY BE SHOWN TO DISPLAY DESIGN POTENTIAL AND INTENT. ALL SELECTIONS TO BE MADE AS PER HALCYON HOMES STANDARDS PACKAGE. UPGRADES MAY BE ADDED AT AN ADDITIONAL EXPENSE TO CUSTOMER.