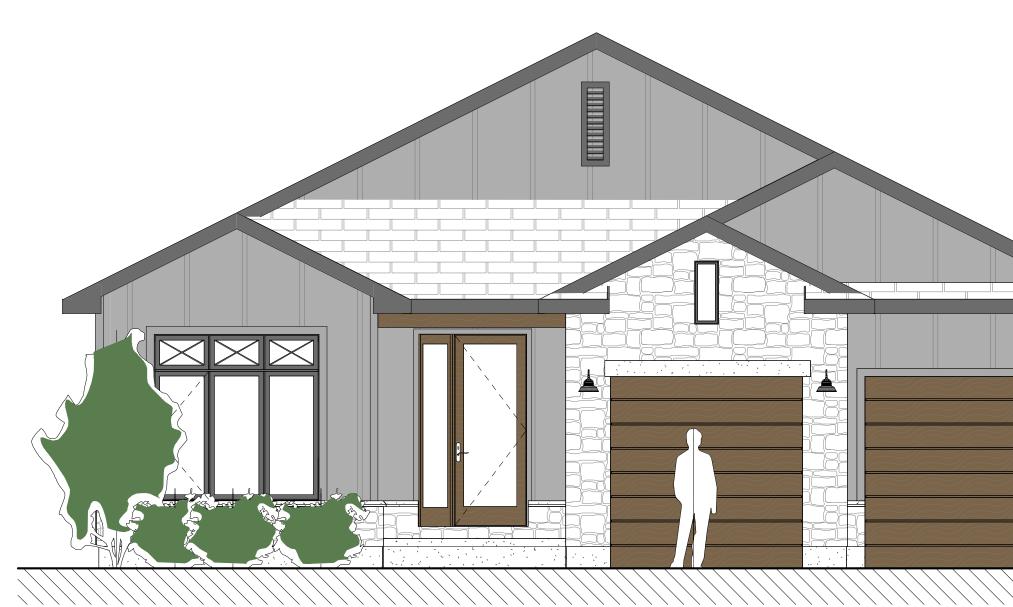

\*MIN. 50' X 115' LOT SIZE

1680 SQ.FT / 2 BED + DEN/OFFICE / 2.5 BATH / 2 CAR GARAGE

FRONT ELEVATION

**REAR ELEVATION** 

BY:

Η

0