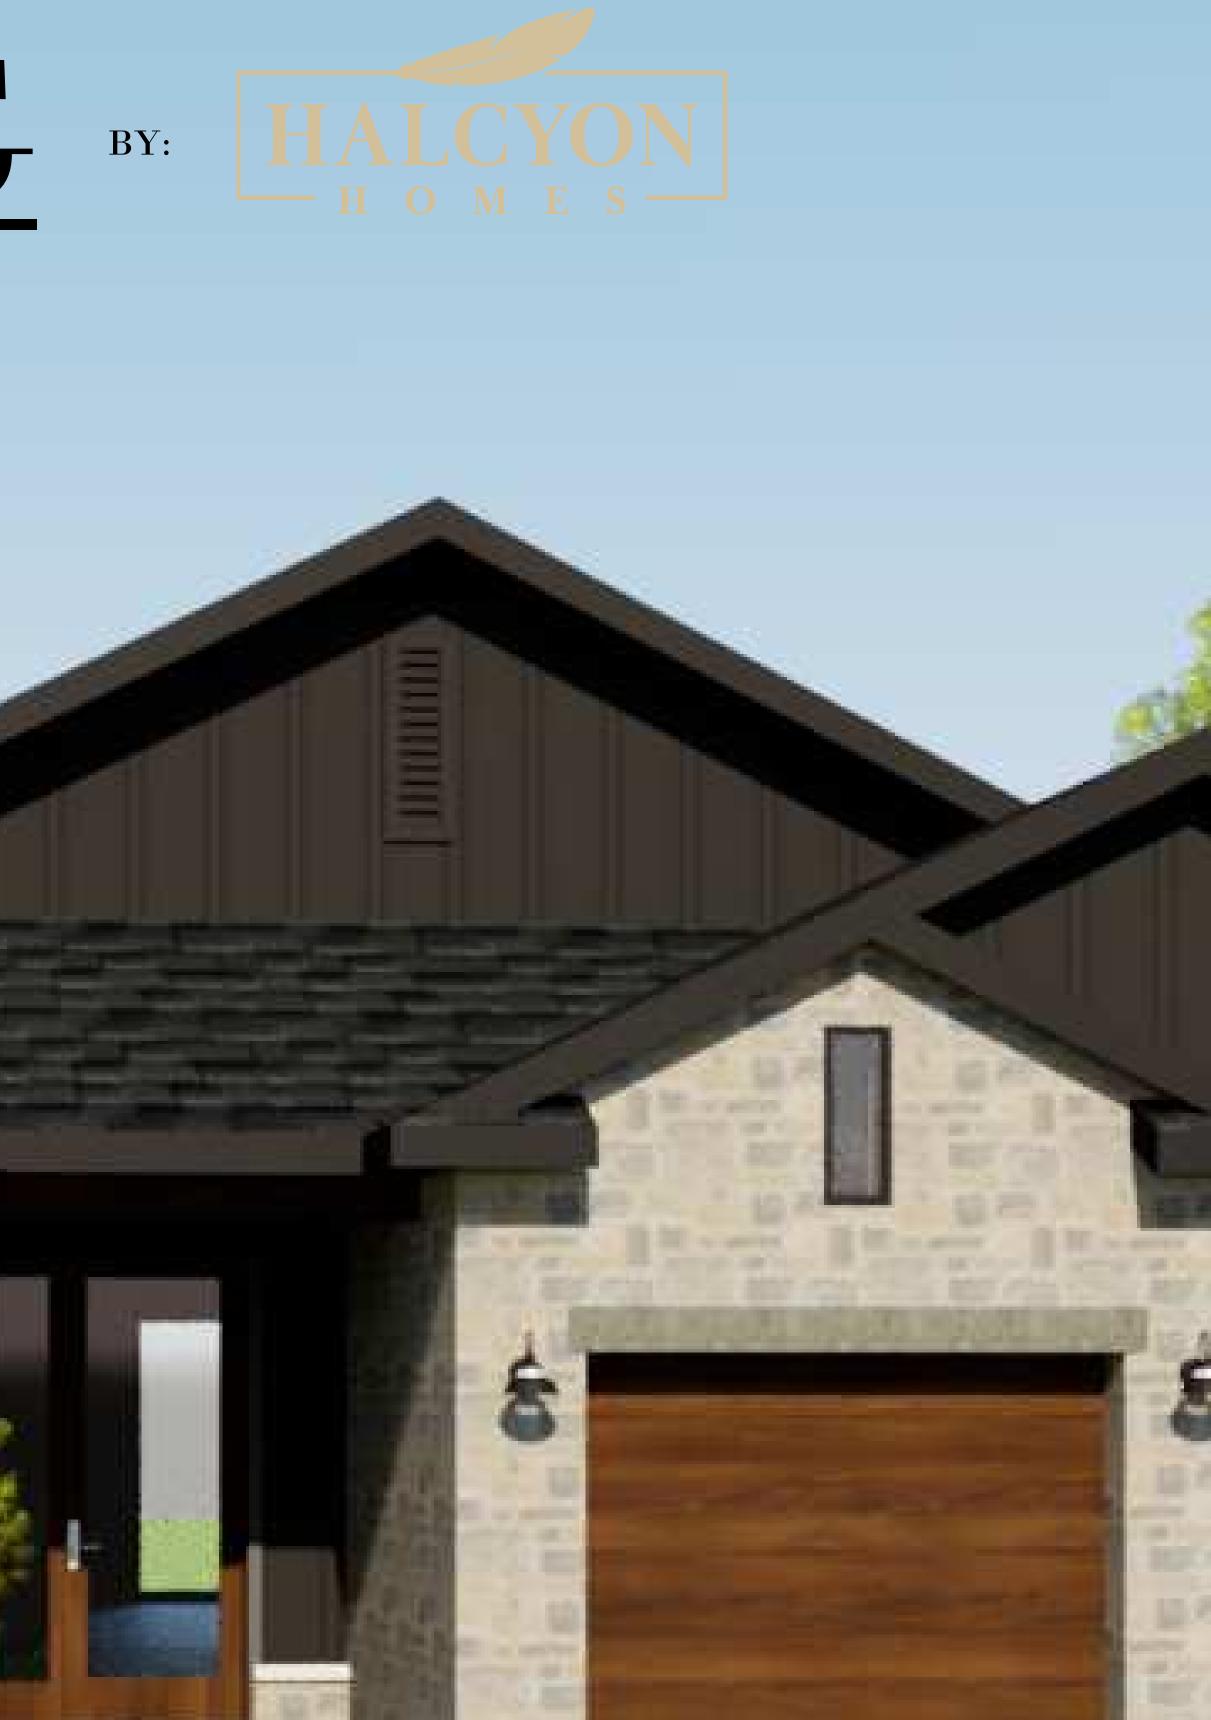

# STERLING BY:

## 1680 SQ.FT / 2 BED + DEN/OFFICE / 2.5 BATH / 2 CAR GARAGE

### \*NOTE:

UPGRADES AND DESIGN ELEMENTS NOT INCLUDED IN BASE CONTRACT MAY BE SHOWN TO DISPLAY DESIGN POTENTIAL AND INTENT. ALL SELECTIONS TO BE MADE AS PER HALCYON HOMES STANDARDS PACKAGE. UPGRADES MAY BE ADDED AT AN ADDITIONAL EXPENSE TO CUSTOMER.

\*MIN. 50' X 115' LOT SIZE

1680 SQ.FT / 2 BED + DEN/OFFICE / 2.5 BATH / 2 CAR GARAGE

FRONT ELEVATION

**REAR ELEVATION** 

BY:

Η

0