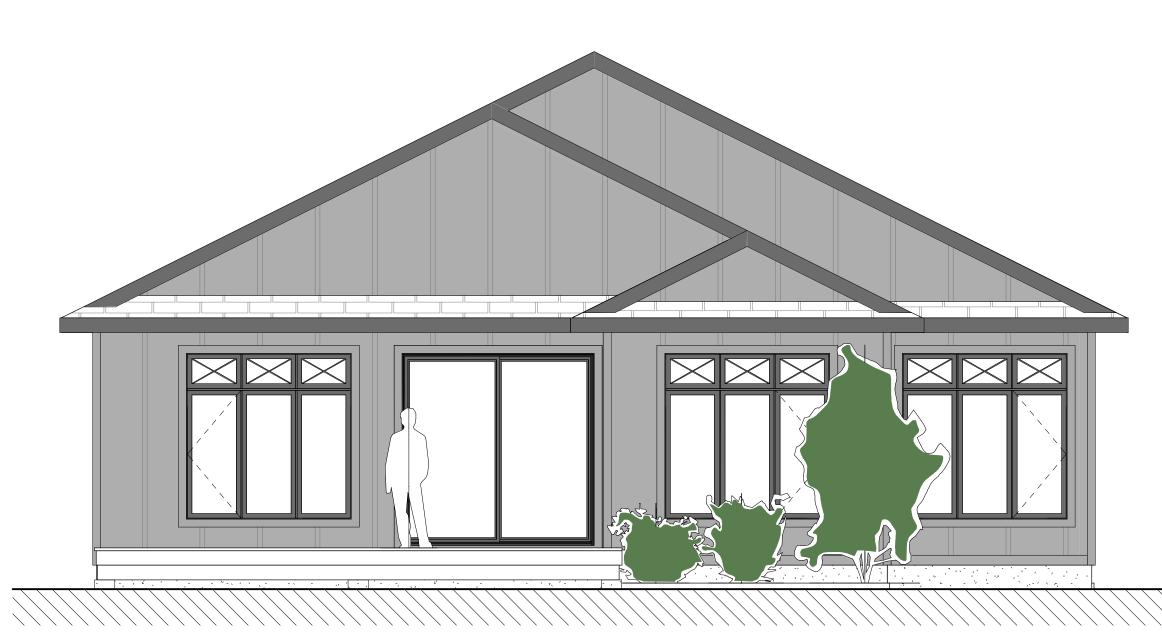

\*MIN. 50' X 115' LOT SIZE

1680 SQ.FT / 2 BED + DEN/OFFICE / 2.5 BATH / 2 CAR GARAGE

FRONT ELEVATION

**REAR ELEVATION** 

BY:

Η

0