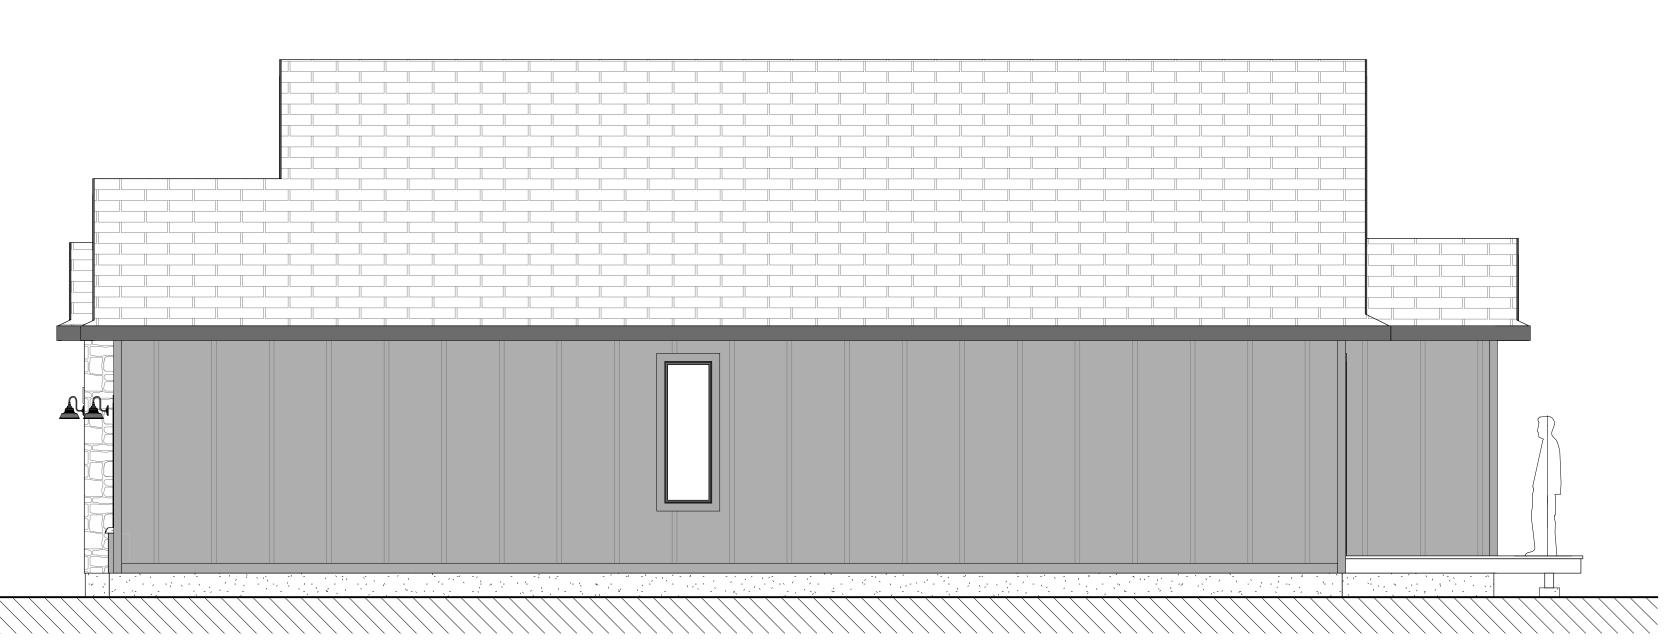

\*MIN. 50' X 115' LOT SIZE

1680 SQ.FT / 2 BED + DEN/OFFICE / 2.5 BATH / 2 CAR GARAGE

FRONT ELEVATION

**REAR ELEVATION** 

BY:

Η

0

### **RIGHT ELEVATION**

### **LEFT ELEVATION**

UPGRADES AND DESIGN ELEMENTS NOT INCLUDED IN BASE CONTRACT MAY BE SHOWN TO DISPLAY DESIGN POTENTIAL AND INTENT. ALL SELECTIONS TO BE MADE AS PER HALCYON HOMES STANDARDS PACKAGE. UPGRADES MAY BE ADDED AT AN ADDITIONAL EXPENSE TO CUSTOMER.