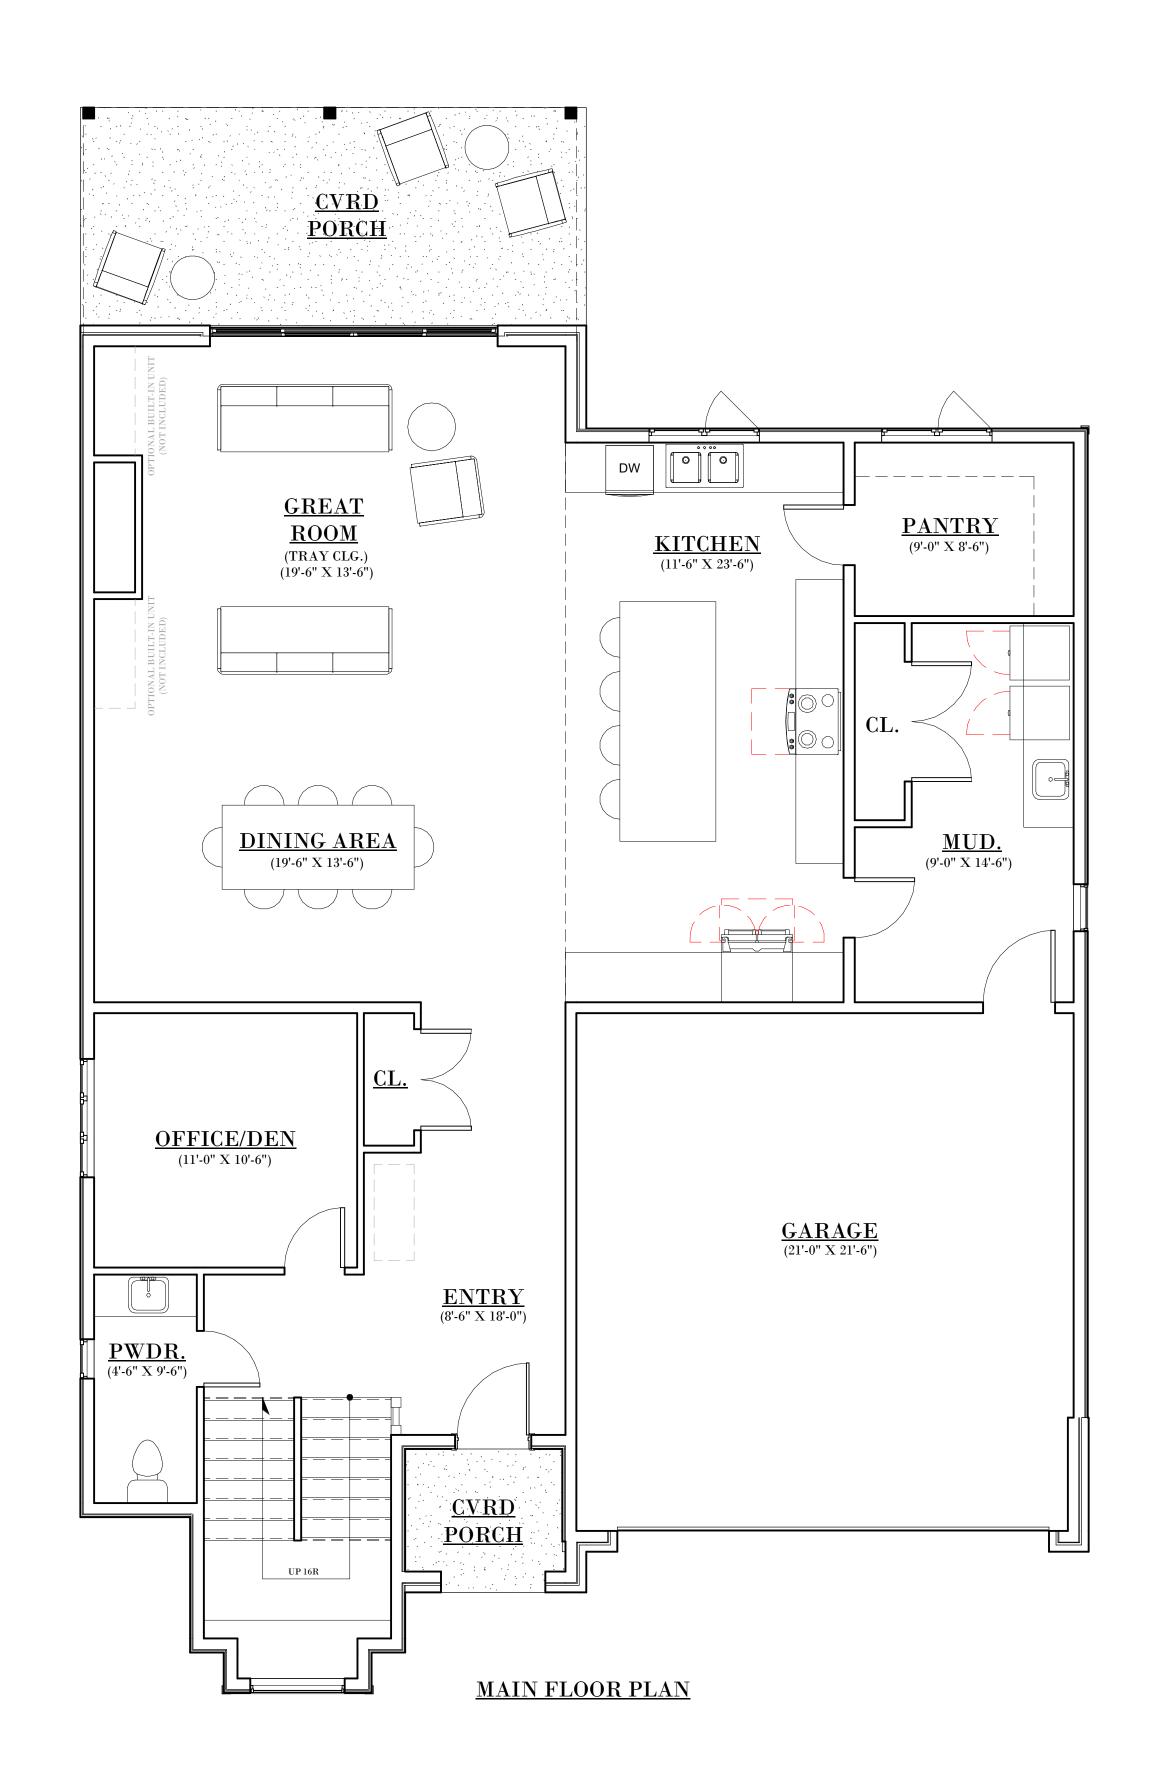

## WYNNEDALEII

3Y:



\*NOTE:
UPGRADES AND DESIGN ELEMENTS
NOT INCLUDED IN BASE CONTRACT
MAY BE SHOWN TO DISPLAY DESIGN
POTENTIAL AND INTENT. ALL
SELECTIONS TO BE MADE AS PER
HALCYON HOMES STANDARDS
PACKAGE. UPGRADES MAY BE
ADDED AT AN ADDITIONAL
EXPENSE TO CUSTOMER.





FRONT ELEVATION





BACK ELEVATION



LEFT ELEVATION

## WYNNEDALEII

BY:



\*NOTE:
UPGRADES AND DESIGN ELEMENTS
NOT INCLUDED IN BASE CONTRACT
MAY BE SHOWN TO DISPLAY DESIGN
POTENTIAL AND INTENT. ALL
SELECTIONS TO BE MADE AS PER
HALCYON HOMES STANDARDS
PACKAGE. UPGRADES MAY BE
ADDED AT AN ADDITIONAL
EXPENSE TO CUSTOMER.

3000 SQ.FT / 4 BED. + OFFICE/DEN / 3.5 BATH. / 2 CAR GARAGE