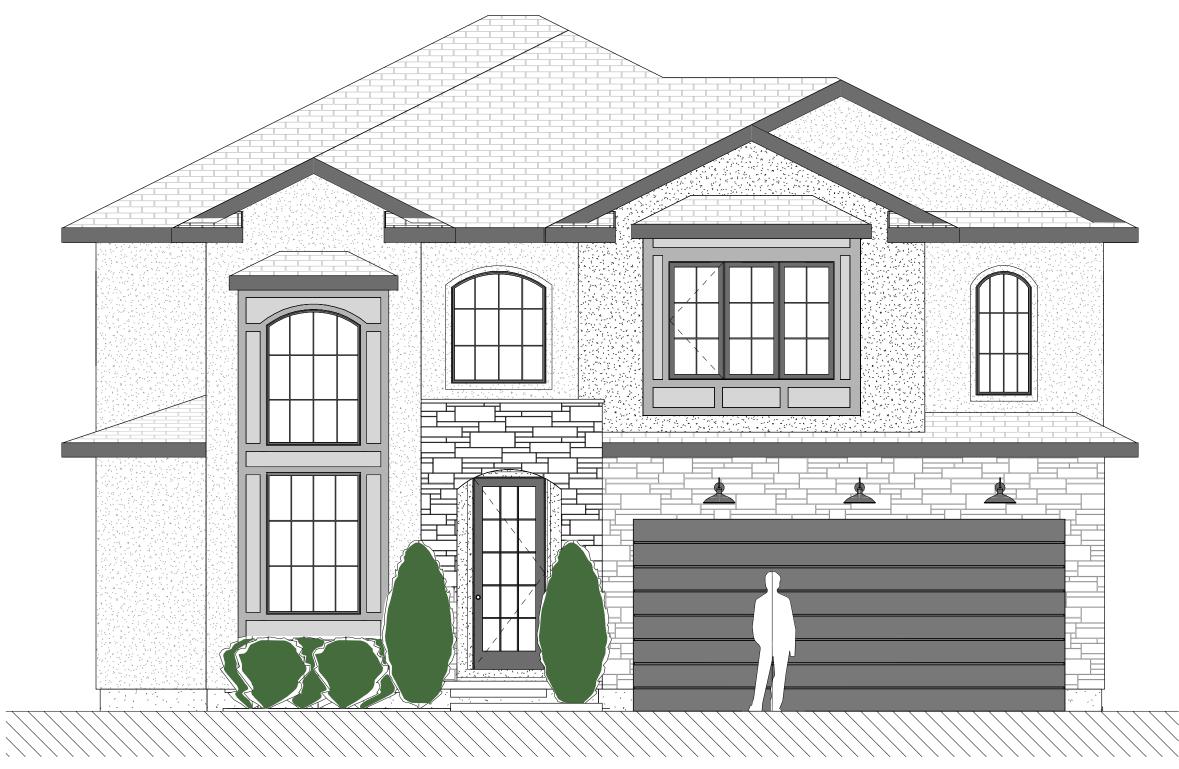

## WYNNEDALEII

3Y:



\*NOTE:
UPGRADES AND DESIGN ELEMENTS
NOT INCLUDED IN BASE CONTRACT
MAY BE SHOWN TO DISPLAY DESIGN
POTENTIAL AND INTENT. ALL
SELECTIONS TO BE MADE AS PER
HALCYON HOMES STANDARDS
PACKAGE. UPGRADES MAY BE
ADDED AT AN ADDITIONAL
EXPENSE TO CUSTOMER.





FRONT ELEVATION





BACK ELEVATION



LEFT ELEVATION

## WYNNEDALEII

BY:



\*NOTE:
UPGRADES AND DESIGN ELEMENTS
NOT INCLUDED IN BASE CONTRACT
MAY BE SHOWN TO DISPLAY DESIGN
POTENTIAL AND INTENT. ALL
SELECTIONS TO BE MADE AS PER
HALCYON HOMES STANDARDS
PACKAGE. UPGRADES MAY BE
ADDED AT AN ADDITIONAL
EXPENSE TO CUSTOMER.

3000 SQ.FT / 4 BED. + OFFICE/DEN / 3.5 BATH. / 2 CAR GARAGE