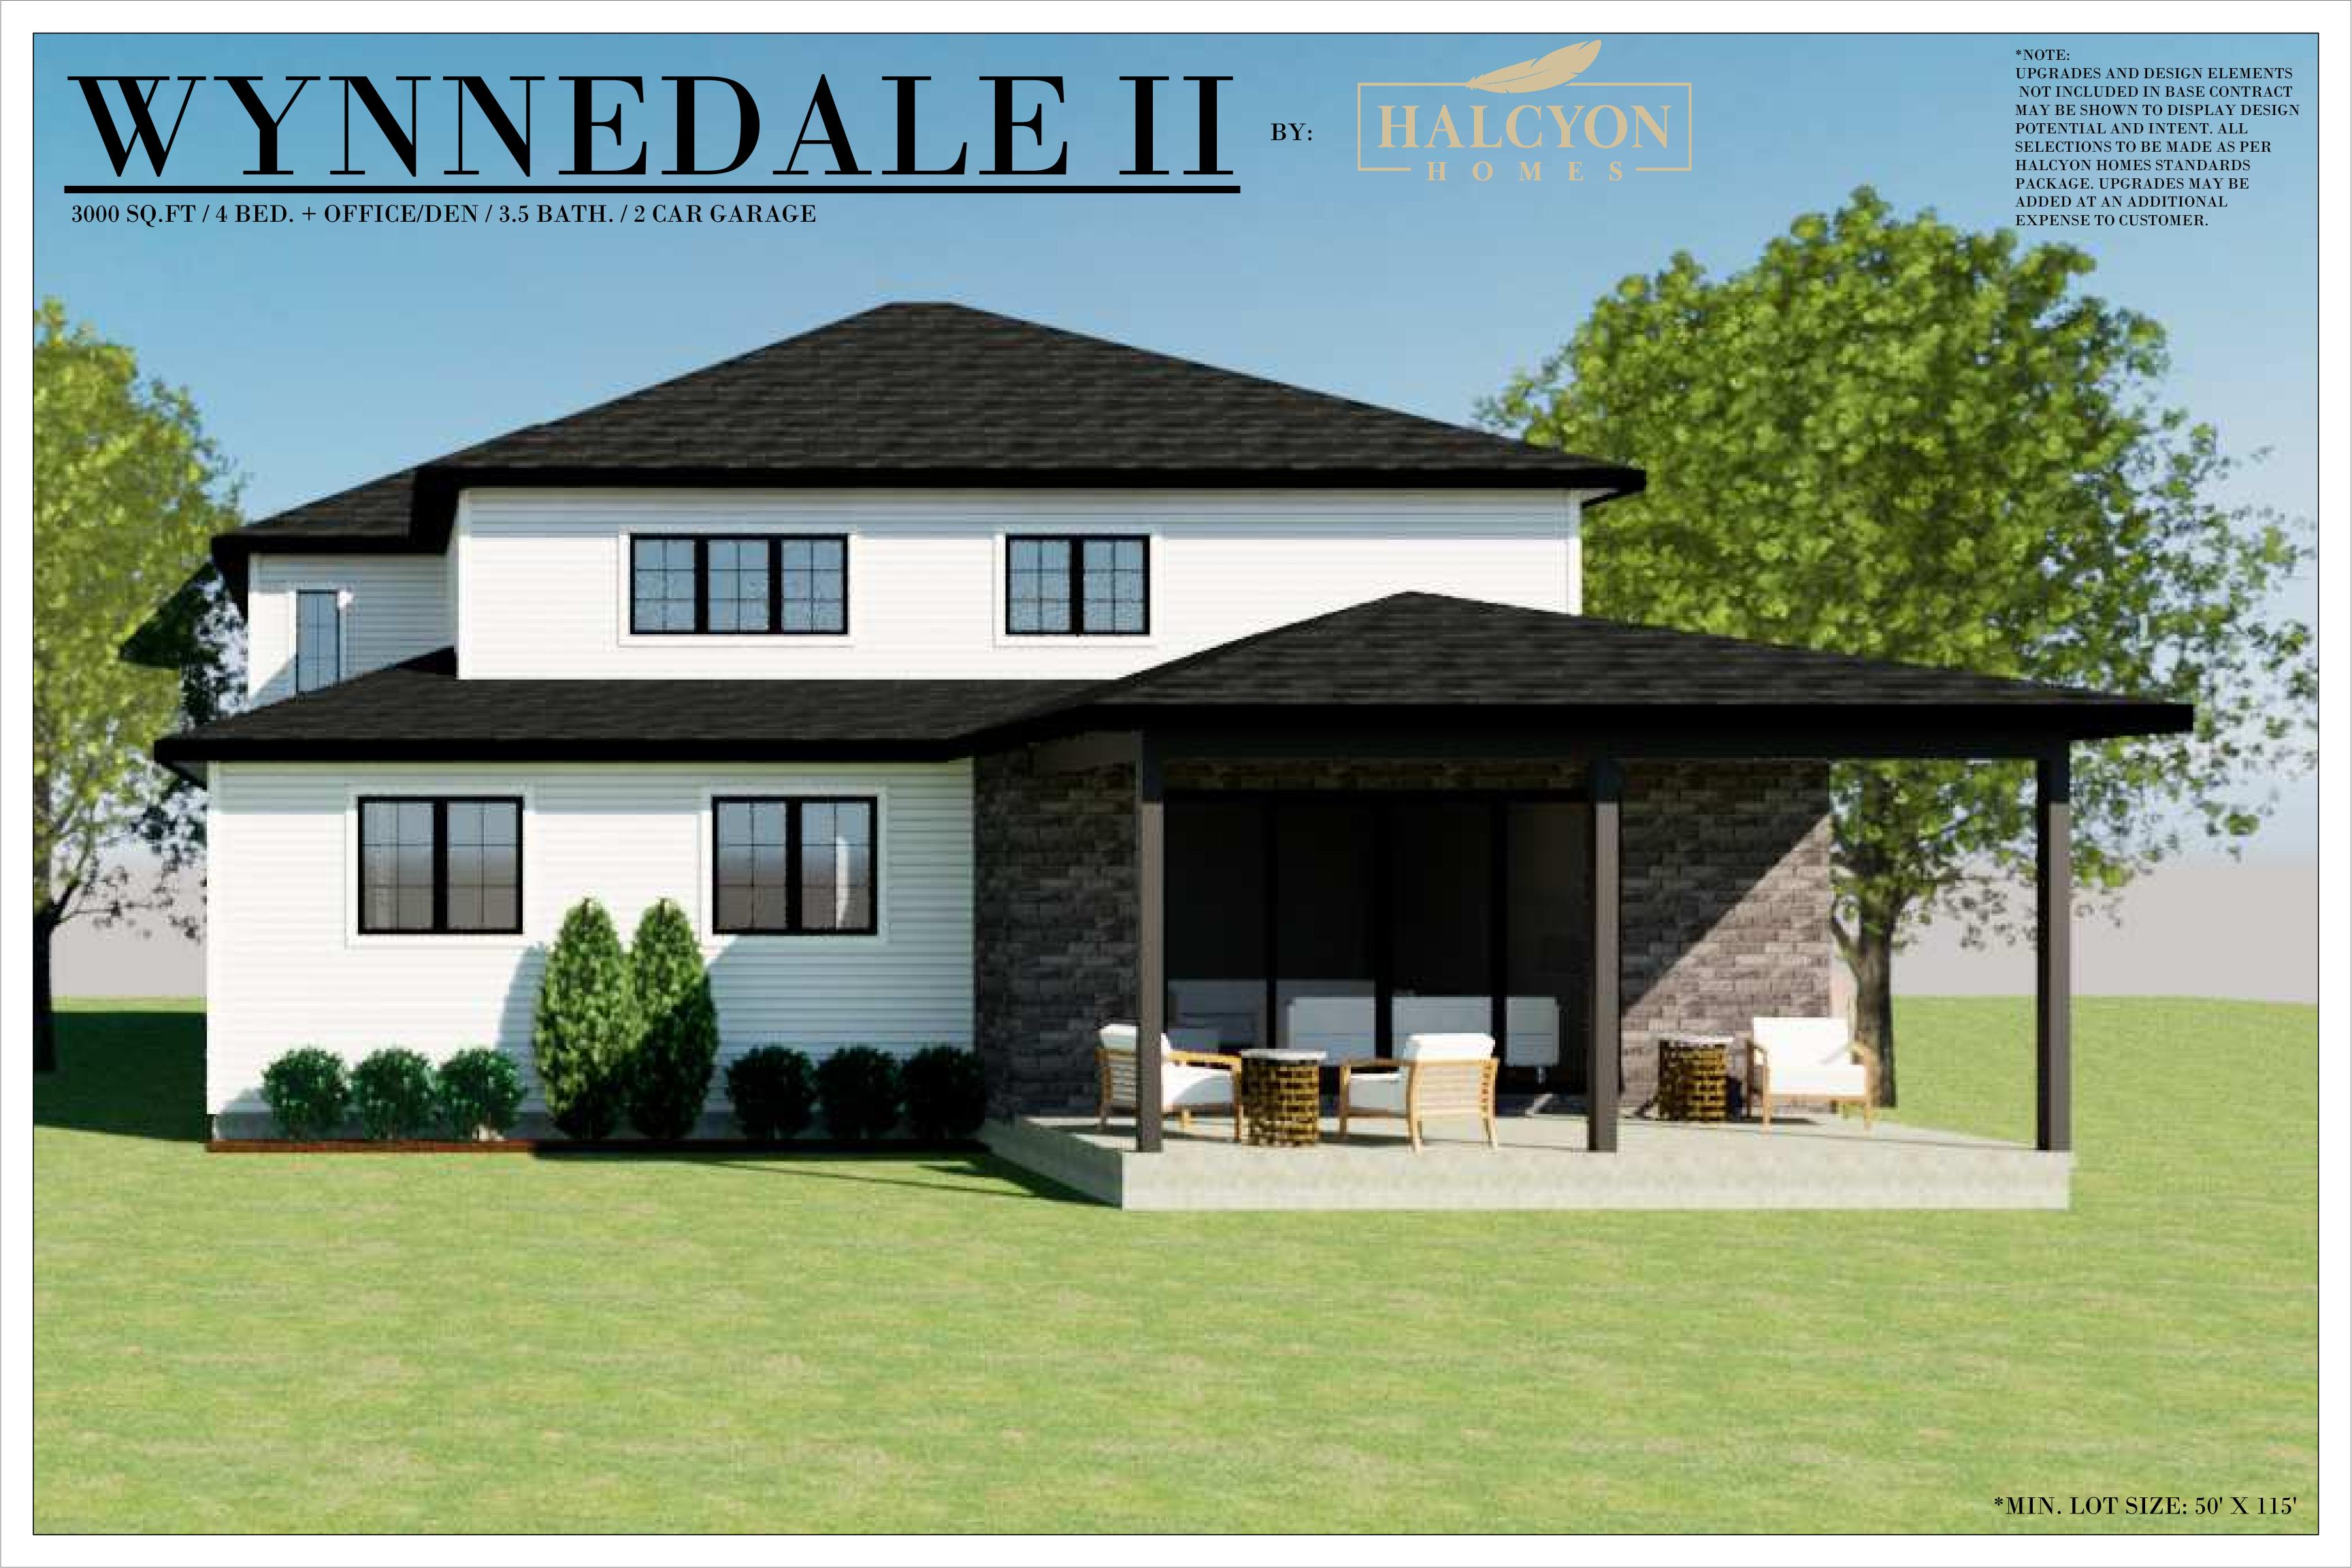

## WYNNEDALEII

BY:

\*NOTE:
UPGRADES AND DESIGN ELEMENTS
NOT INCLUDED IN BASE CONTRACT
MAY BE SHOWN TO DISPLAY DESIGN
POTENTIAL AND INTENT. ALL
SELECTIONS TO BE MADE AS PER
HALCYON HOMES STANDARDS
PACKAGE. UPGRADES MAY BE
ADDED AT AN ADDITIONAL
EXPENSE TO CUSTOMER.

3000 SQ.FT / 4 BED. + OFFICE/DEN / 3.5 BATH. / 2 CAR GARAGE

FRONT ELEVATION

BACK ELEVATION

LEFT ELEVATION