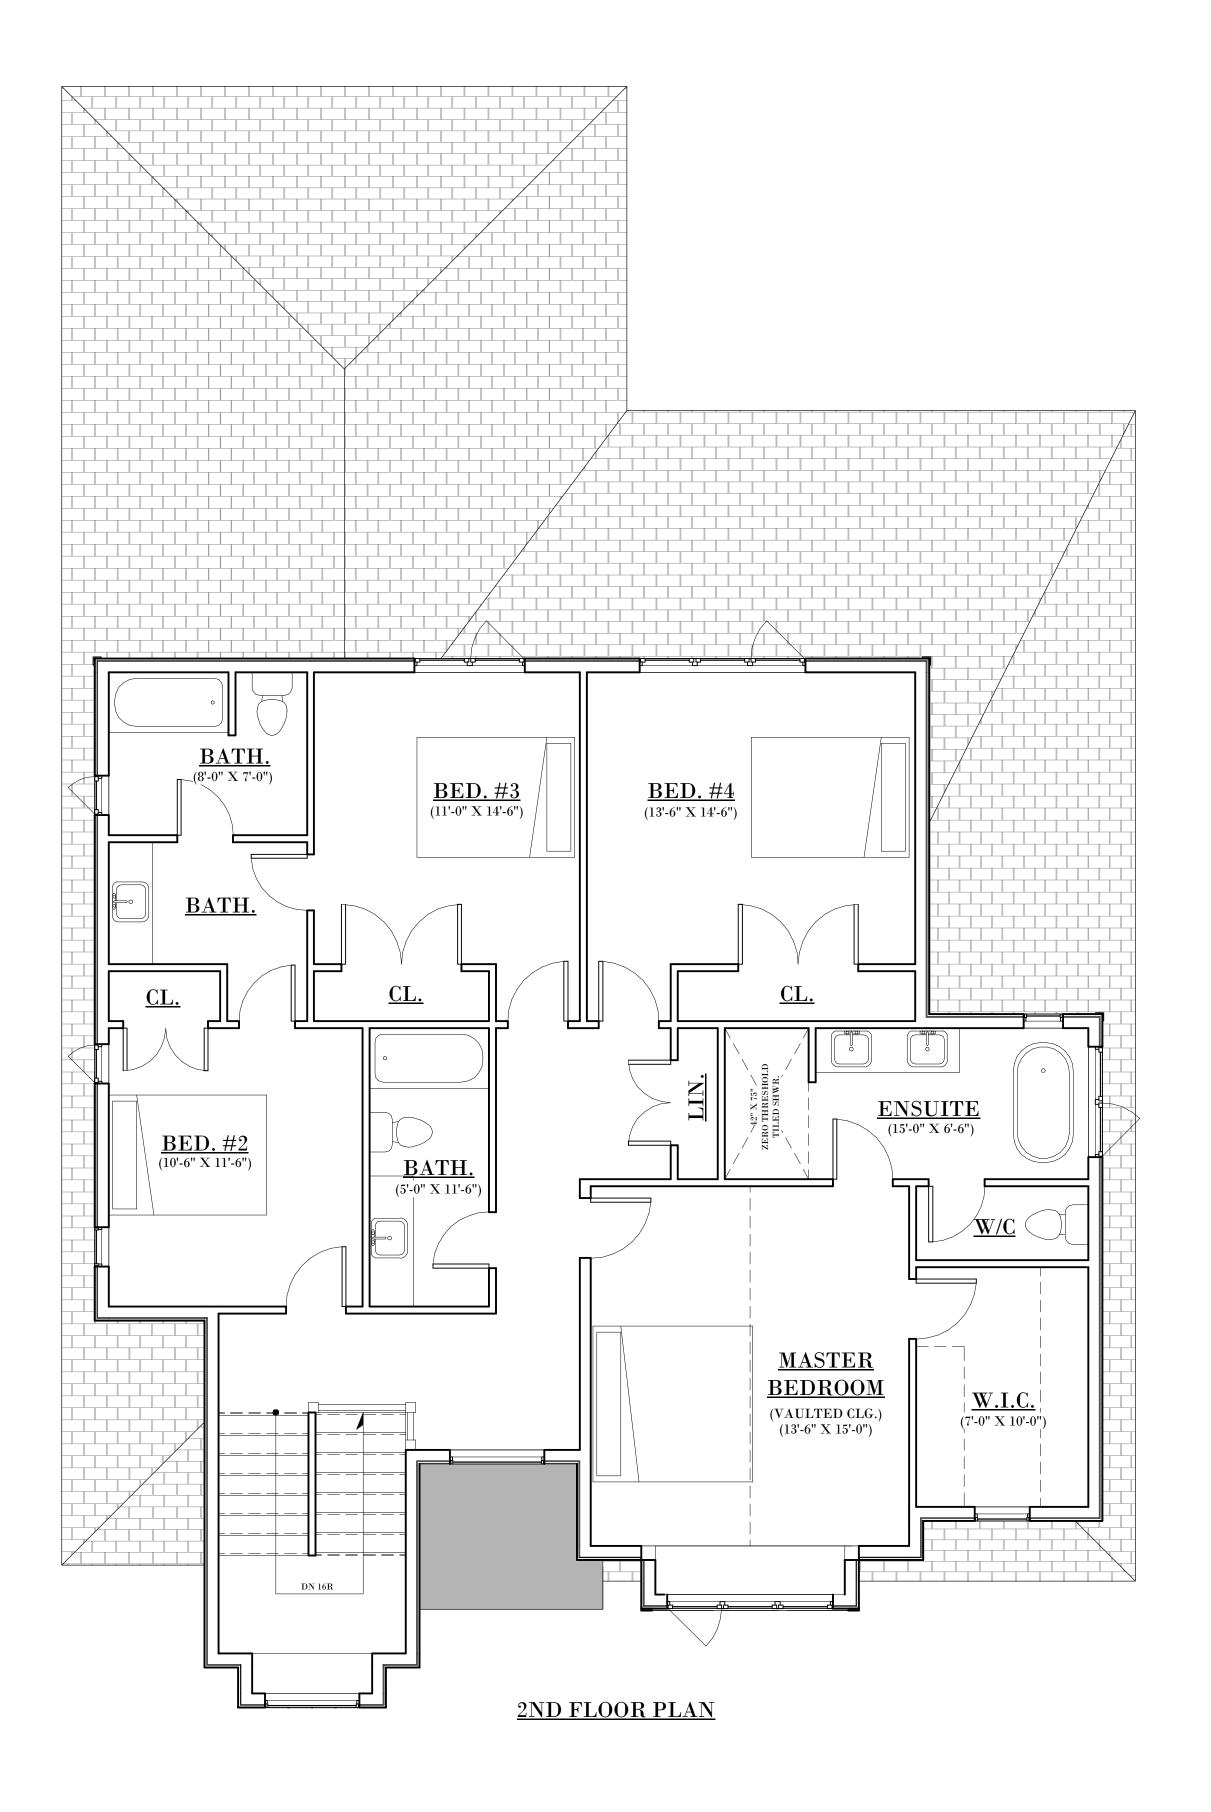

## WYNNEDALEII

3Y:



\*NOTE:
UPGRADES AND DESIGN ELEMENTS
NOT INCLUDED IN BASE CONTRACT
MAY BE SHOWN TO DISPLAY DESIGN
POTENTIAL AND INTENT. ALL
SELECTIONS TO BE MADE AS PER
HALCYON HOMES STANDARDS
PACKAGE. UPGRADES MAY BE
ADDED AT AN ADDITIONAL
EXPENSE TO CUSTOMER.





FRONT ELEVATION





BACK ELEVATION



LEFT ELEVATION

## WYNNEDALEII

BY:



\*NOTE:
UPGRADES AND DESIGN ELEMENTS
NOT INCLUDED IN BASE CONTRACT
MAY BE SHOWN TO DISPLAY DESIGN
POTENTIAL AND INTENT. ALL
SELECTIONS TO BE MADE AS PER
HALCYON HOMES STANDARDS
PACKAGE. UPGRADES MAY BE
ADDED AT AN ADDITIONAL
EXPENSE TO CUSTOMER.

3000 SQ.FT / 4 BED. + OFFICE/DEN / 3.5 BATH. / 2 CAR GARAGE