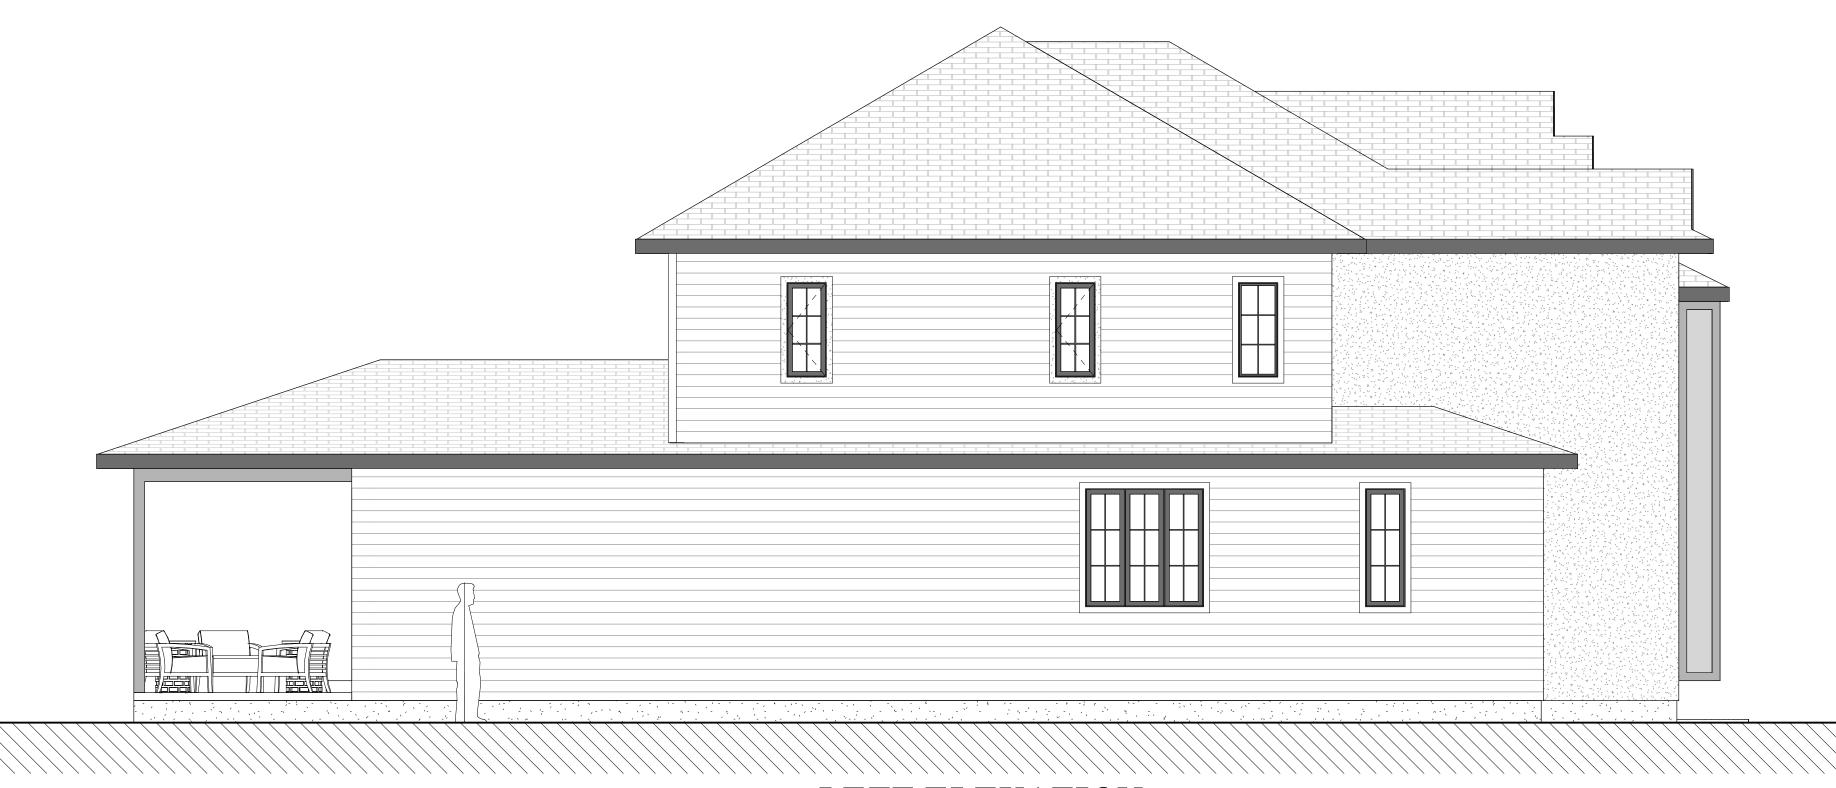

## WYNNEDALEII

3Y:



\*NOTE:
UPGRADES AND DESIGN ELEMENTS
NOT INCLUDED IN BASE CONTRACT
MAY BE SHOWN TO DISPLAY DESIGN
POTENTIAL AND INTENT. ALL
SELECTIONS TO BE MADE AS PER
HALCYON HOMES STANDARDS
PACKAGE. UPGRADES MAY BE
ADDED AT AN ADDITIONAL
EXPENSE TO CUSTOMER.





FRONT ELEVATION





BACK ELEVATION



LEFT ELEVATION

## WYNNEDALEII

BY:



\*NOTE:
UPGRADES AND DESIGN ELEMENTS
NOT INCLUDED IN BASE CONTRACT
MAY BE SHOWN TO DISPLAY DESIGN
POTENTIAL AND INTENT. ALL
SELECTIONS TO BE MADE AS PER
HALCYON HOMES STANDARDS
PACKAGE. UPGRADES MAY BE
ADDED AT AN ADDITIONAL
EXPENSE TO CUSTOMER.

3000 SQ.FT / 4 BED. + OFFICE/DEN / 3.5 BATH. / 2 CAR GARAGE