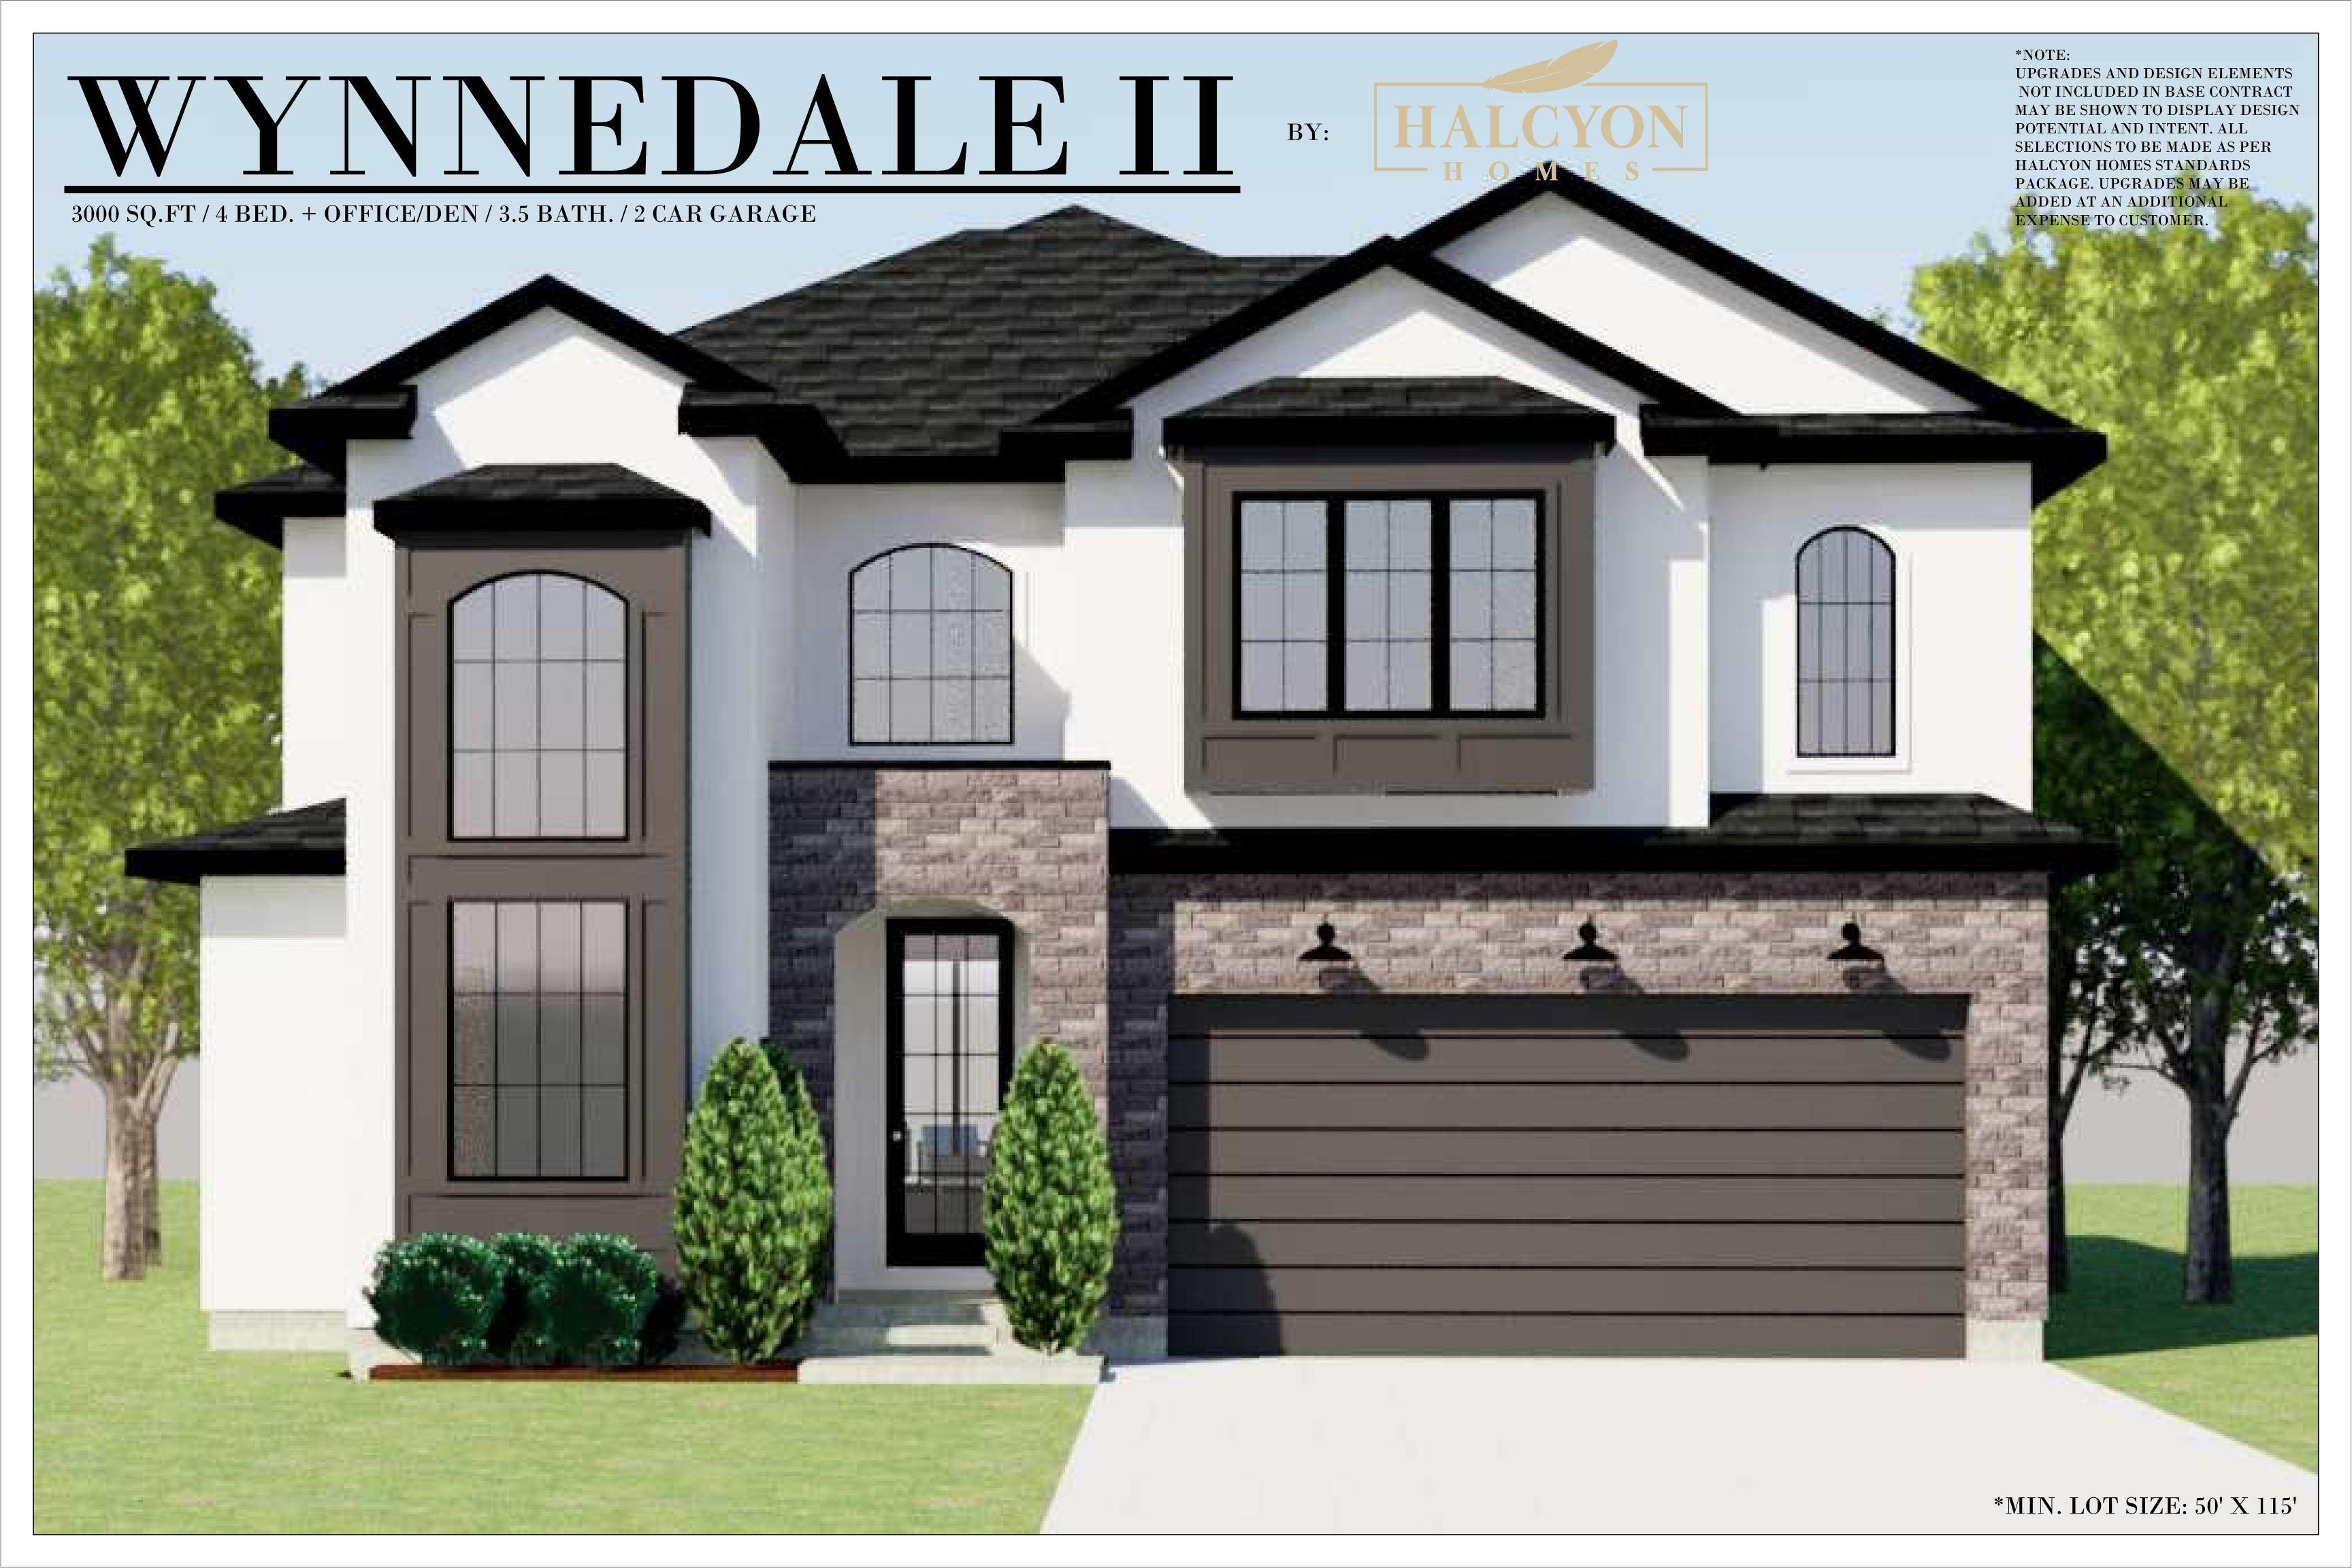

## WYNNEDALEII

3Y:

\*NOTE:
UPGRADES AND DESIGN ELEMENTS
NOT INCLUDED IN BASE CONTRACT
MAY BE SHOWN TO DISPLAY DESIGN
POTENTIAL AND INTENT. ALL
SELECTIONS TO BE MADE AS PER
HALCYON HOMES STANDARDS
PACKAGE. UPGRADES MAY BE
ADDED AT AN ADDITIONAL
EXPENSE TO CUSTOMER.

3000 SQ.FT / 4 BED. + OFFICE/DEN / 3.5 BATH. / 2 CAR GARAGE

FRONT ELEVATION

BACK ELEVATION

LEFT ELEVATION