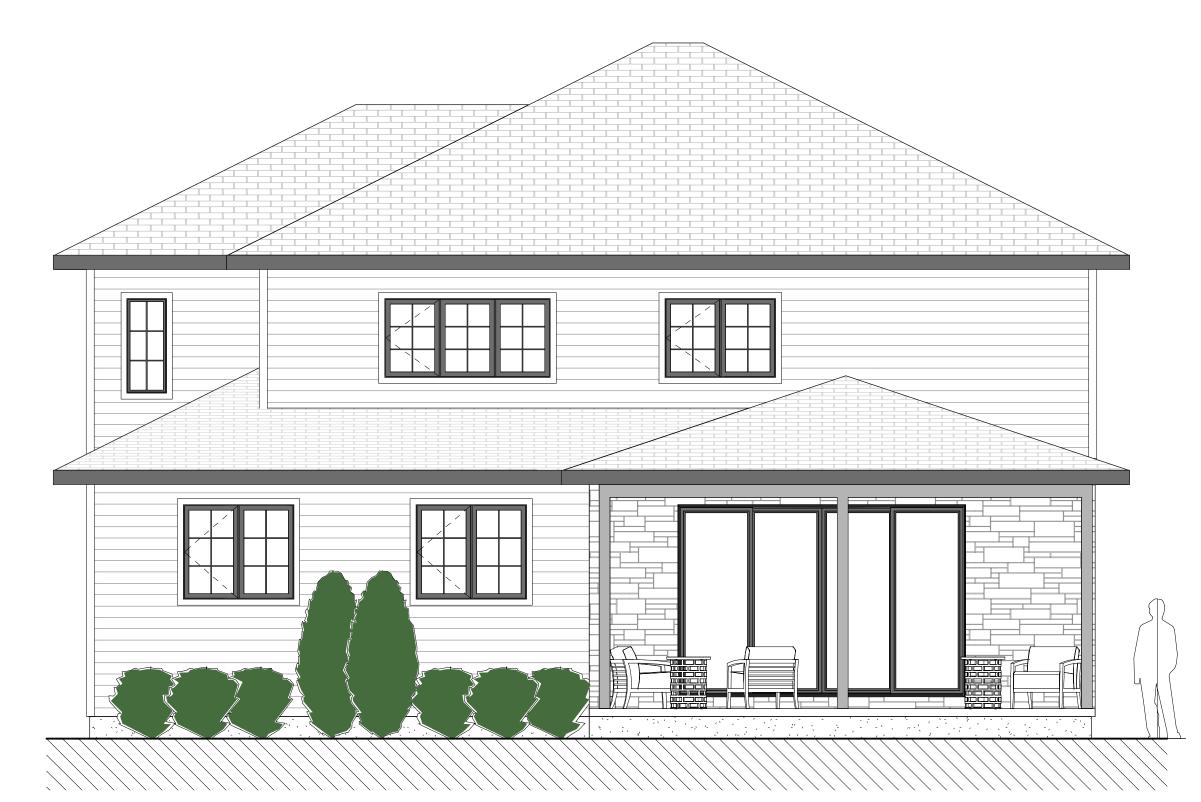

## WYNNEDALEII

3Y:



\*NOTE:
UPGRADES AND DESIGN ELEMENTS
NOT INCLUDED IN BASE CONTRACT
MAY BE SHOWN TO DISPLAY DESIGN
POTENTIAL AND INTENT. ALL
SELECTIONS TO BE MADE AS PER
HALCYON HOMES STANDARDS
PACKAGE. UPGRADES MAY BE
ADDED AT AN ADDITIONAL
EXPENSE TO CUSTOMER.





FRONT ELEVATION





BACK ELEVATION



LEFT ELEVATION

## WYNNEDALEII

BY:



\*NOTE:
UPGRADES AND DESIGN ELEMENTS
NOT INCLUDED IN BASE CONTRACT
MAY BE SHOWN TO DISPLAY DESIGN
POTENTIAL AND INTENT. ALL
SELECTIONS TO BE MADE AS PER
HALCYON HOMES STANDARDS
PACKAGE. UPGRADES MAY BE
ADDED AT AN ADDITIONAL
EXPENSE TO CUSTOMER.

3000 SQ.FT / 4 BED. + OFFICE/DEN / 3.5 BATH. / 2 CAR GARAGE