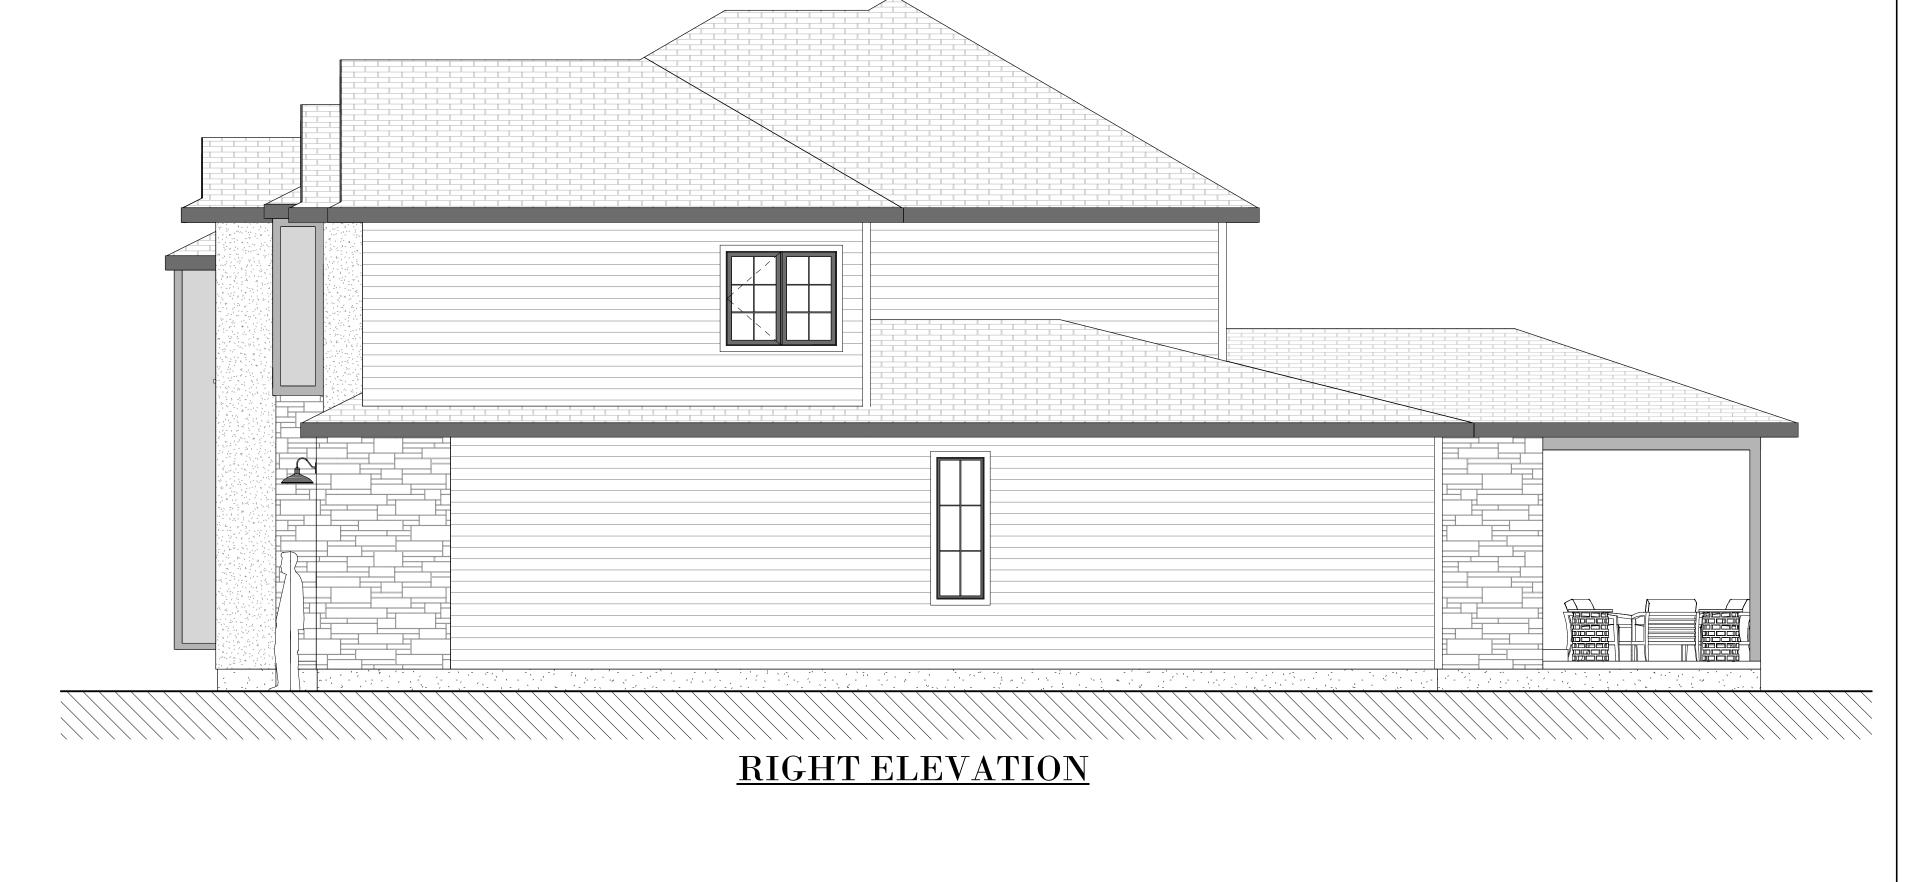

## WYNNEDALEII

3Y:



\*NOTE:
UPGRADES AND DESIGN ELEMENTS
NOT INCLUDED IN BASE CONTRACT
MAY BE SHOWN TO DISPLAY DESIGN
POTENTIAL AND INTENT. ALL
SELECTIONS TO BE MADE AS PER
HALCYON HOMES STANDARDS
PACKAGE. UPGRADES MAY BE
ADDED AT AN ADDITIONAL
EXPENSE TO CUSTOMER.





FRONT ELEVATION





BACK ELEVATION



LEFT ELEVATION

## WYNNEDALEII

BY:



\*NOTE:
UPGRADES AND DESIGN ELEMENTS
NOT INCLUDED IN BASE CONTRACT
MAY BE SHOWN TO DISPLAY DESIGN
POTENTIAL AND INTENT. ALL
SELECTIONS TO BE MADE AS PER
HALCYON HOMES STANDARDS
PACKAGE. UPGRADES MAY BE
ADDED AT AN ADDITIONAL
EXPENSE TO CUSTOMER.

3000 SQ.FT / 4 BED. + OFFICE/DEN / 3.5 BATH. / 2 CAR GARAGE