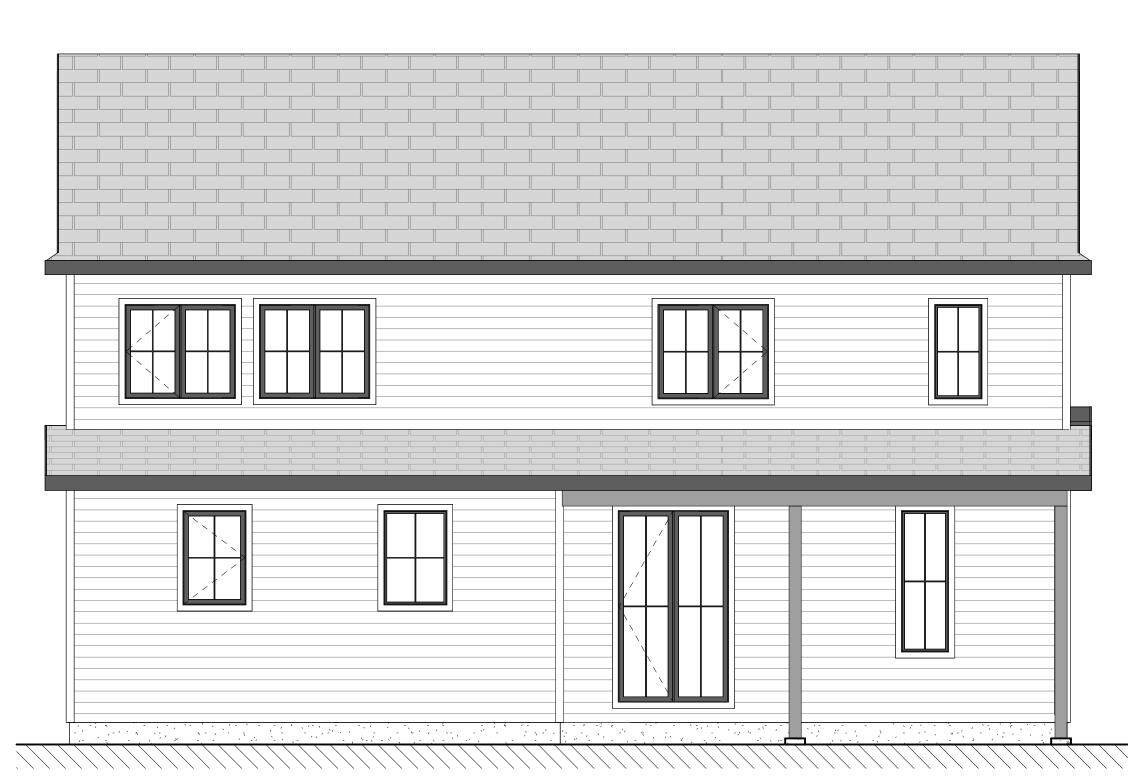

### \*NOTE:

UPGRADES AND DESIGN ELEMENTS NOT INCLUDED IN BASE CONTRACT MAY BE SHOWN TO DISPLAY DESIGN POTENTIAL AND INTENT. ALL SELECTIONS TO BE MADE AS PER HALCYON HOMES STANDARDS PACKAGE. UPGRADES MAY BE ADDED AT AN ADDITIONAL EXPENSE TO CUSTOMER.



# 2250 SQ.FT / 3 BED / 3.5 BATH / 2 CAR GARAGE



# FRONT ELEVATION



# **REAR ELEVATION**

BY:







### \*NOTE:

UPGRADES AND DESIGN ELEMENTS NOT INCLUDED IN BASE CONTRACT MAY BE SHOWN TO DISPLAY DESIGN POTENTIAL AND INTENT. ALL SELECTIONS TO BE MADE AS PER HALCYON HOMES STANDARDS PACKAGE. UPGRADES MAY BE ADDED AT AN ADDITIONAL EXPENSE TO CUSTOMER.



### **LEFT ELEVATION**



2250 SQ.FT / 3 BED / 3.5 BATH / 2 CAR GARAGE



MAIN FLOOR PLAN

BY: 0 Η Μ ES



\*NOTE:

UPGRADES AND DESIGN ELEMENTS NOT INCLUDED IN BASE CONTRACT MAY BE SHOWN TO DISPLAY DESIGN POTENTIAL AND INTENT. ALL SELECTIONS TO BE MADE AS PER HALCYON HOMES STANDARDS PACKAGE. UPGRADES MAY BE ADDED AT AN ADDITIONAL EXPENSE TO CUSTOMER.

**2ND FLOOR PLAN**