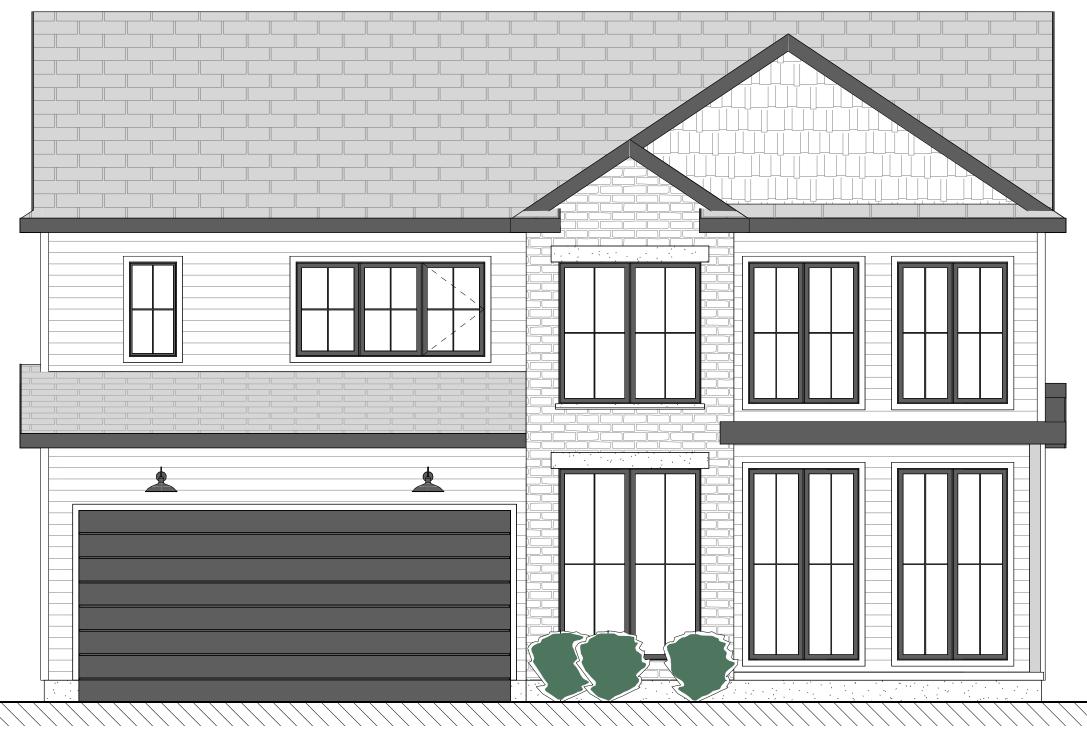

### \*NOTE:

UPGRADES AND DESIGN ELEMENTS NOT INCLUDED IN BASE CONTRACT MAY BE SHOWN TO DISPLAY DESIGN POTENTIAL AND INTENT. ALL SELECTIONS TO BE MADE AS PER HALCYON HOMES STANDARDS PACKAGE. UPGRADES MAY BE ADDED AT AN ADDITIONAL EXPENSE TO CUSTOMER.



# 2250 SQ.FT / 3 BED / 3.5 BATH / 2 CAR GARAGE



# FRONT ELEVATION



# **REAR ELEVATION**

BY:







### \*NOTE:

UPGRADES AND DESIGN ELEMENTS NOT INCLUDED IN BASE CONTRACT MAY BE SHOWN TO DISPLAY DESIGN POTENTIAL AND INTENT. ALL SELECTIONS TO BE MADE AS PER HALCYON HOMES STANDARDS PACKAGE. UPGRADES MAY BE ADDED AT AN ADDITIONAL EXPENSE TO CUSTOMER.



### **LEFT ELEVATION**



2250 SQ.FT / 3 BED / 3.5 BATH / 2 CAR GARAGE



MAIN FLOOR PLAN

BY: 0 Η Μ ES



\*NOTE:

UPGRADES AND DESIGN ELEMENTS NOT INCLUDED IN BASE CONTRACT MAY BE SHOWN TO DISPLAY DESIGN POTENTIAL AND INTENT. ALL SELECTIONS TO BE MADE AS PER HALCYON HOMES STANDARDS PACKAGE. UPGRADES MAY BE ADDED AT AN ADDITIONAL EXPENSE TO CUSTOMER.

**2ND FLOOR PLAN**