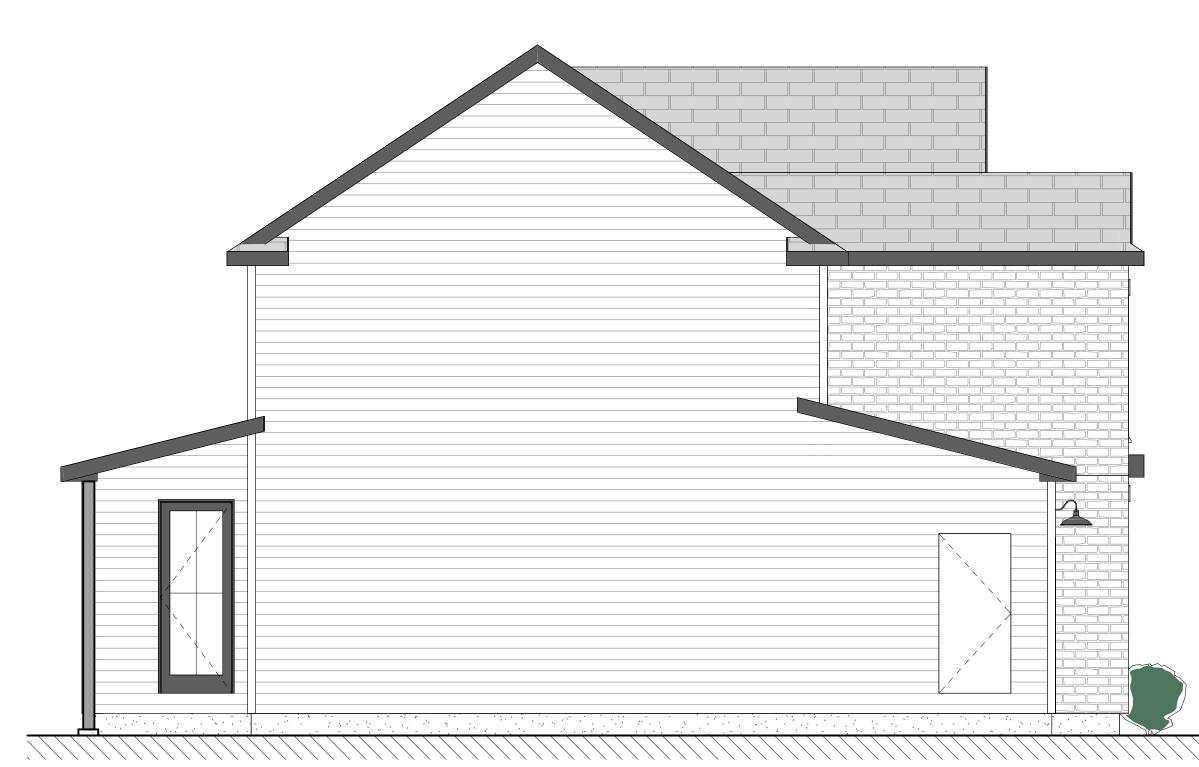

### **LEFT ELEVATION**

2250 SQ.FT / 3 BED / 3.5 BATH / 2 CAR GARAGE

MAIN FLOOR PLAN

BY: 0 Η Μ ES

\*NOTE:

UPGRADES AND DESIGN ELEMENTS NOT INCLUDED IN BASE CONTRACT MAY BE SHOWN TO DISPLAY DESIGN POTENTIAL AND INTENT. ALL SELECTIONS TO BE MADE AS PER HALCYON HOMES STANDARDS PACKAGE. UPGRADES MAY BE ADDED AT AN ADDITIONAL EXPENSE TO CUSTOMER.