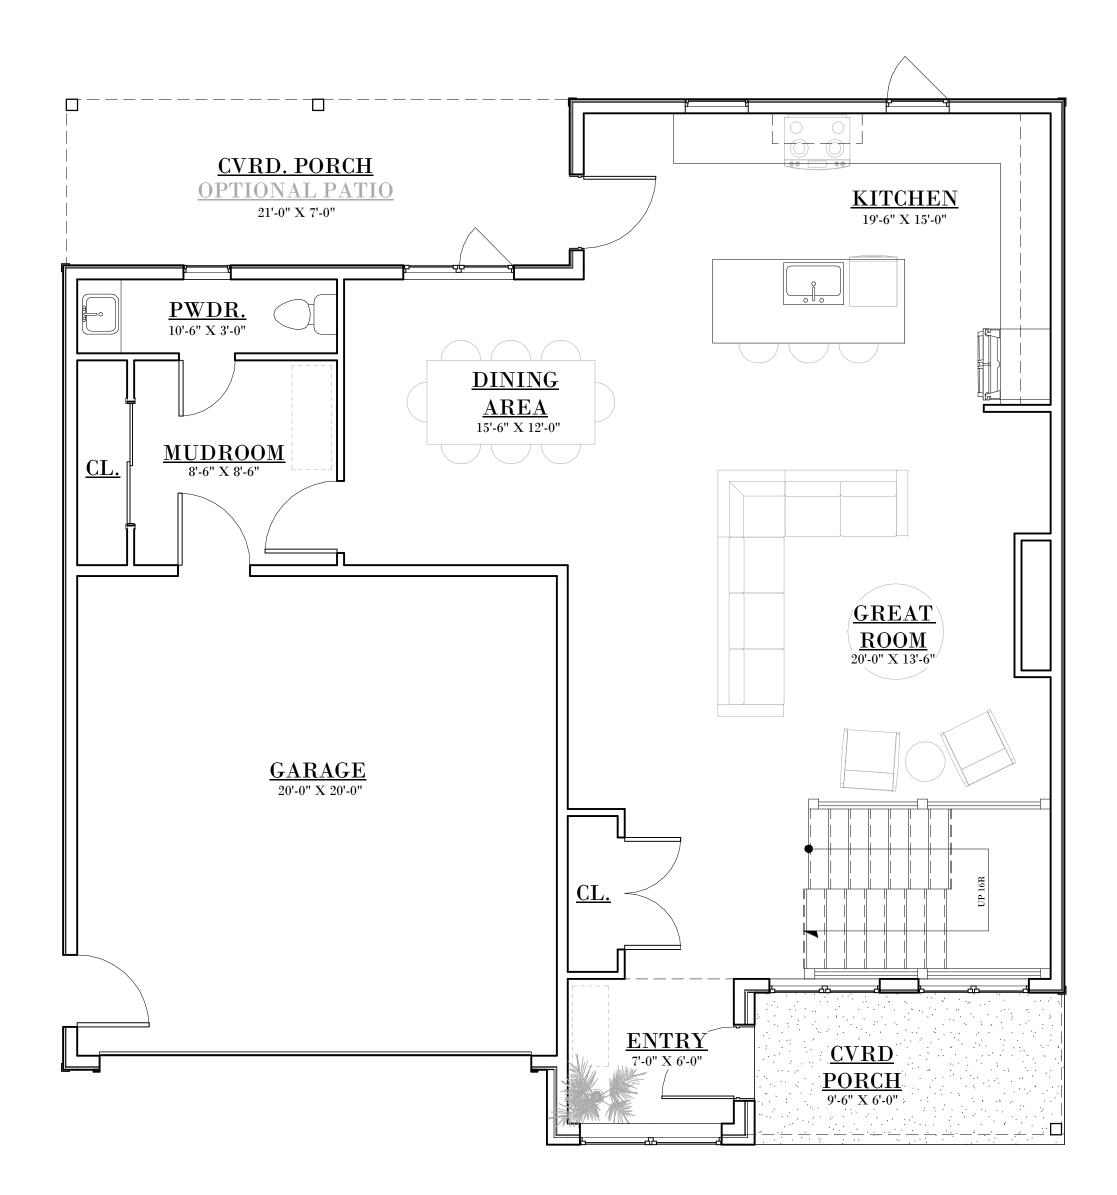

# 2250 SQ.FT / 3 BED / 3.5 BATH / 2 CAR GARAGE

### **LEFT ELEVATION**

2250 SQ.FT / 3 BED / 3.5 BATH / 2 CAR GARAGE

MAIN FLOOR PLAN

BY: 0 Η Μ ES

\*NOTE:

UPGRADES AND DESIGN ELEMENTS NOT INCLUDED IN BASE CONTRACT MAY BE SHOWN TO DISPLAY DESIGN POTENTIAL AND INTENT. ALL SELECTIONS TO BE MADE AS PER HALCYON HOMES STANDARDS PACKAGE. UPGRADES MAY BE ADDED AT AN ADDITIONAL EXPENSE TO CUSTOMER.