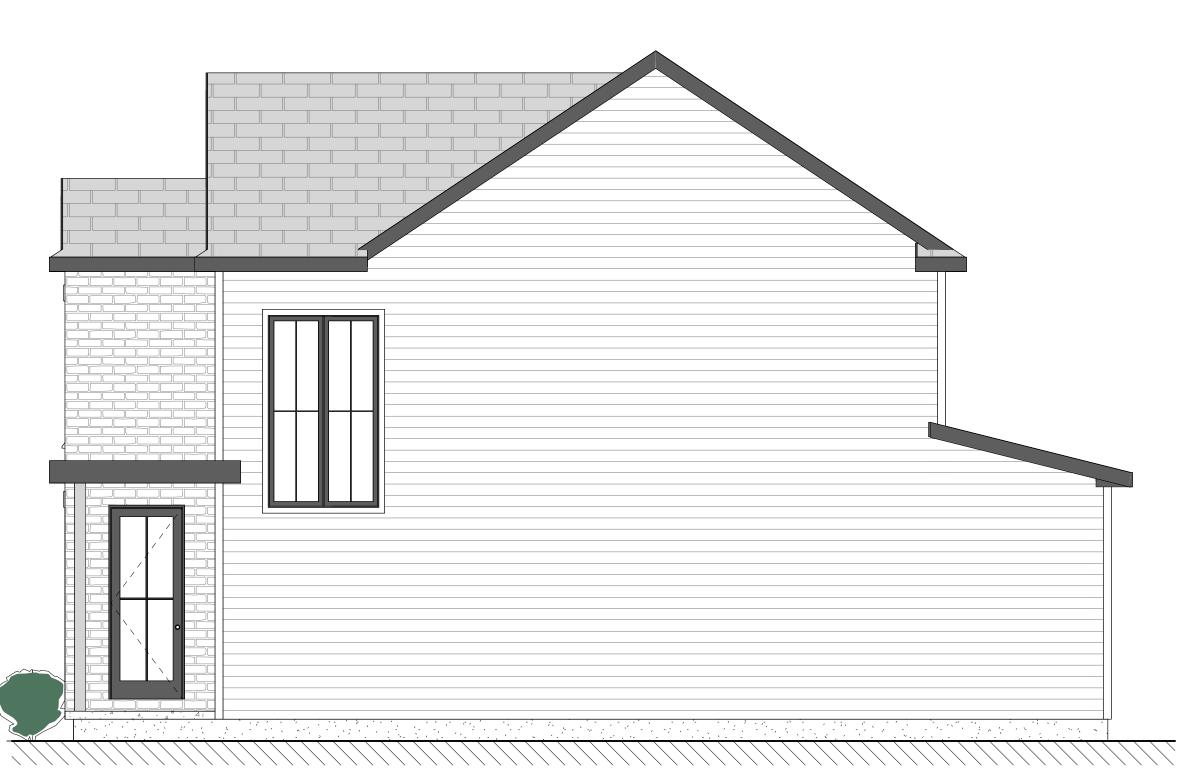

### **LEFT ELEVATION**

2250 SQ.FT / 3 BED / 3.5 BATH / 2 CAR GARAGE

MAIN FLOOR PLAN

BY: 0 Η Μ ES

\*NOTE:

UPGRADES AND DESIGN ELEMENTS NOT INCLUDED IN BASE CONTRACT MAY BE SHOWN TO DISPLAY DESIGN POTENTIAL AND INTENT. ALL SELECTIONS TO BE MADE AS PER HALCYON HOMES STANDARDS PACKAGE. UPGRADES MAY BE ADDED AT AN ADDITIONAL EXPENSE TO CUSTOMER.