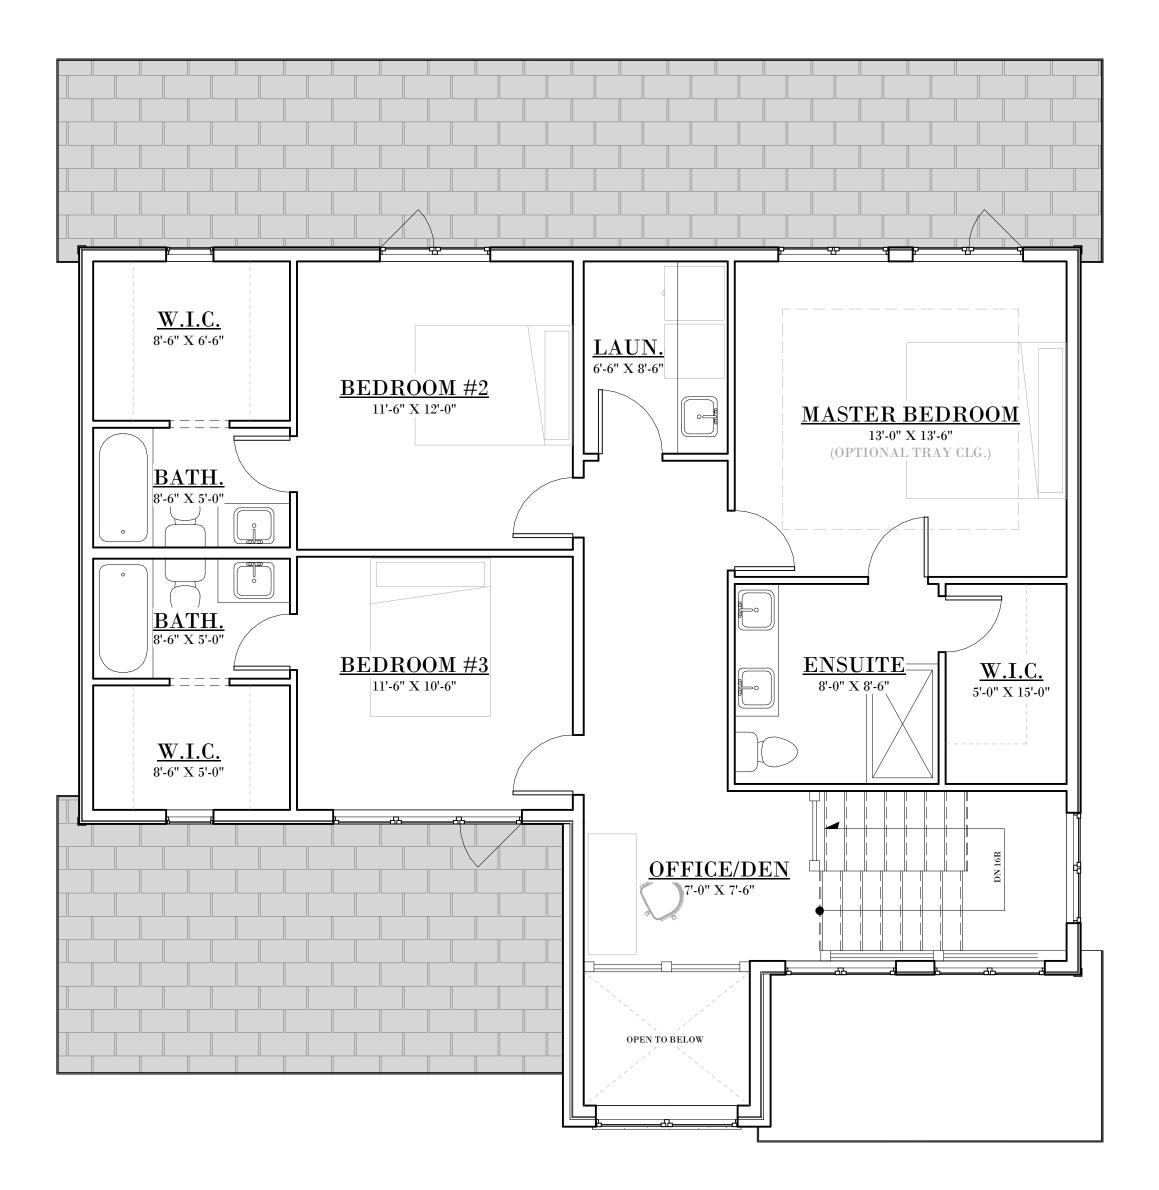

### \*NOTE:

UPGRADES AND DESIGN ELEMENTS NOT INCLUDED IN BASE CONTRACT MAY BE SHOWN TO DISPLAY DESIGN POTENTIAL AND INTENT. ALL SELECTIONS TO BE MADE AS PER HALCYON HOMES STANDARDS PACKAGE. UPGRADES MAY BE ADDED AT AN ADDITIONAL EXPENSE TO CUSTOMER.



# 2250 SQ.FT / 3 BED / 3.5 BATH / 2 CAR GARAGE



# FRONT ELEVATION



# **REAR ELEVATION**

BY:







### \*NOTE:

UPGRADES AND DESIGN ELEMENTS NOT INCLUDED IN BASE CONTRACT MAY BE SHOWN TO DISPLAY DESIGN POTENTIAL AND INTENT. ALL SELECTIONS TO BE MADE AS PER HALCYON HOMES STANDARDS PACKAGE. UPGRADES MAY BE ADDED AT AN ADDITIONAL EXPENSE TO CUSTOMER.



### **LEFT ELEVATION**



2250 SQ.FT / 3 BED / 3.5 BATH / 2 CAR GARAGE



MAIN FLOOR PLAN

BY: 0 Η Μ ES



\*NOTE:

UPGRADES AND DESIGN ELEMENTS NOT INCLUDED IN BASE CONTRACT MAY BE SHOWN TO DISPLAY DESIGN POTENTIAL AND INTENT. ALL SELECTIONS TO BE MADE AS PER HALCYON HOMES STANDARDS PACKAGE. UPGRADES MAY BE ADDED AT AN ADDITIONAL EXPENSE TO CUSTOMER.

**2ND FLOOR PLAN**