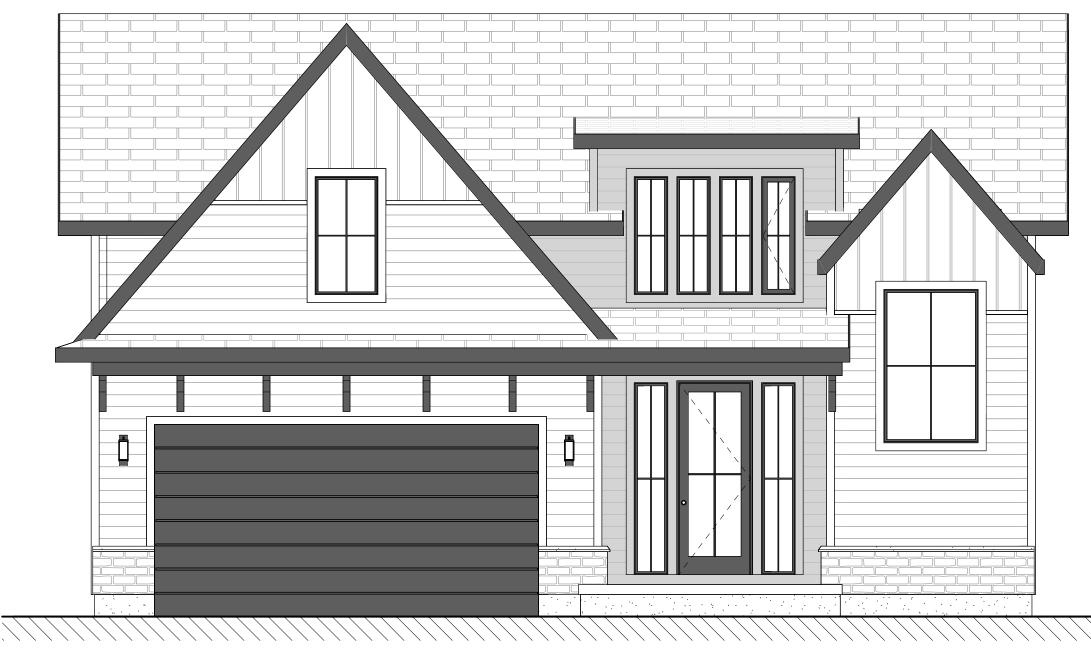

2033 SQ.FT / 3 BED / 2.5 BATH / 2 CAR GARAGE

FRONT ELEVATION

**REAR ELEVATION** 

BY:

**<u>RIGHT ELEVATION</u>** 