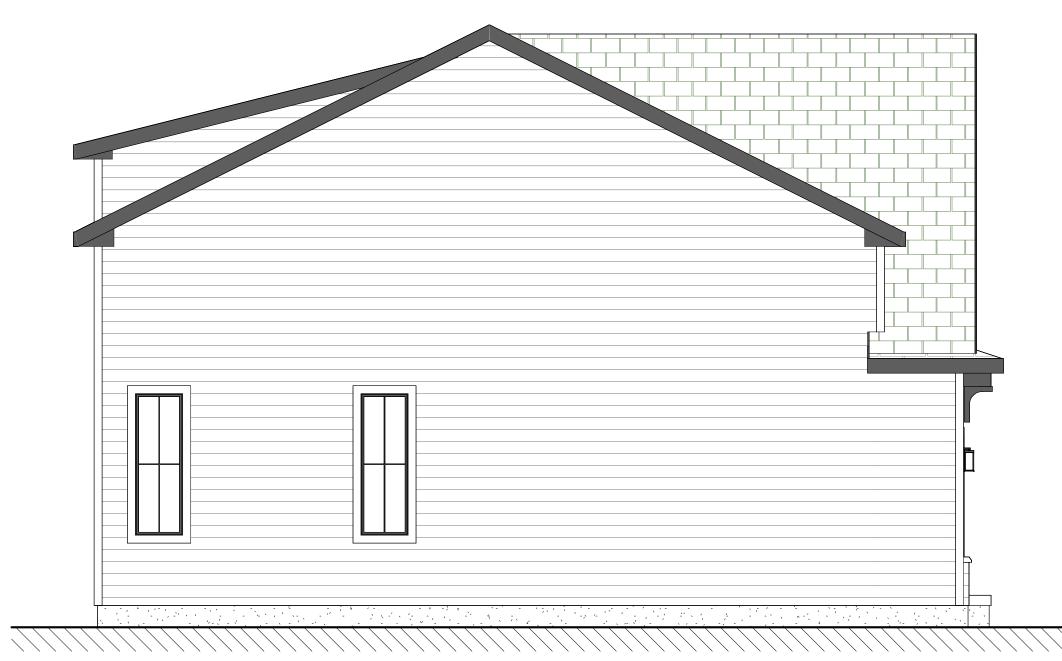

# 2033 SQ.FT / 3 BED / 2.5 BATH / 2 CAR GARAGE







\*NOTE: UPGRADES AND DESIGN ELEMENTS NOT INCLUDED IN BASE CONTRACT MAY BE SHOWN TO DISPLAY DESIGN POTENTIAL AND INTENT. ALL SELECTIONS TO BE MADE AS PER HALCYON HOMES STANDARDS PACKAGE. UPGRADES MAY BE ADDED AT AN ADDITIONAL EXPENSE TO CUSTOMER.



2033 SQ.FT / 3 BED / 2.5 BATH / 2 CAR GARAGE



FRONT ELEVATION



**REAR ELEVATION** 



BY:



**<u>RIGHT ELEVATION</u>** 





### \*NOTE:

UPGRADES AND DESIGN ELEMENTS NOT INCLUDED IN BASE CONTRACT MAY BE SHOWN TO DISPLAY DESIGN POTENTIAL AND INTENT. ALL SELECTIONS TO BE MADE AS PER HALCYON HOMES STANDARDS PACKAGE. UPGRADES MAY BE ADDED AT AN ADDITIONAL EXPENSE TO CUSTOMER.

## LEFT ELEVATION



### 2033 SQ.FT / 3 BED / 2.5 BATH / 2 CAR GARAGE



BY:

MAIN FLOOR PLAN (907 SQ.FT)







\*NOTE:

UPGRADES AND DESIGN ELEMENTS NOT INCLUDED IN BASE CONTRACT MAY BE SHOWN TO DISPLAY DESIGN POTENTIAL AND INTENT. ALL SELECTIONS TO BE MADE AS PER HALCYON HOMES STANDARDS PACKAGE. UPGRADES MAY BE ADDED AT AN ADDITIONAL EXPENSE TO CUSTOMER.

2ND FLOOR PLAN (1126 SQ.FT)