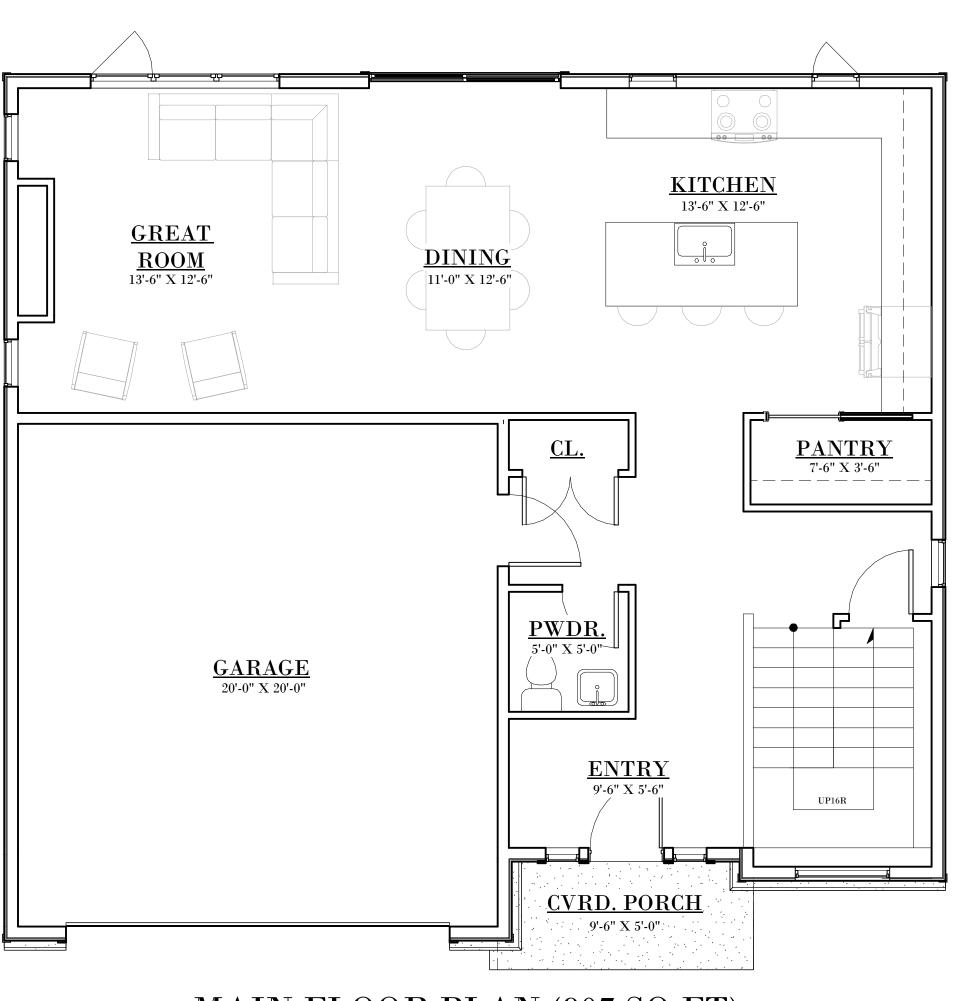

### 2033 SQ.FT / 3 BED / 2.5 BATH / 2 CAR GARAGE

BY:

MAIN FLOOR PLAN (907 SQ.FT)

\*NOTE:

UPGRADES AND DESIGN ELEMENTS NOT INCLUDED IN BASE CONTRACT MAY BE SHOWN TO DISPLAY DESIGN POTENTIAL AND INTENT. ALL SELECTIONS TO BE MADE AS PER HALCYON HOMES STANDARDS PACKAGE. UPGRADES MAY BE ADDED AT AN ADDITIONAL EXPENSE TO CUSTOMER.