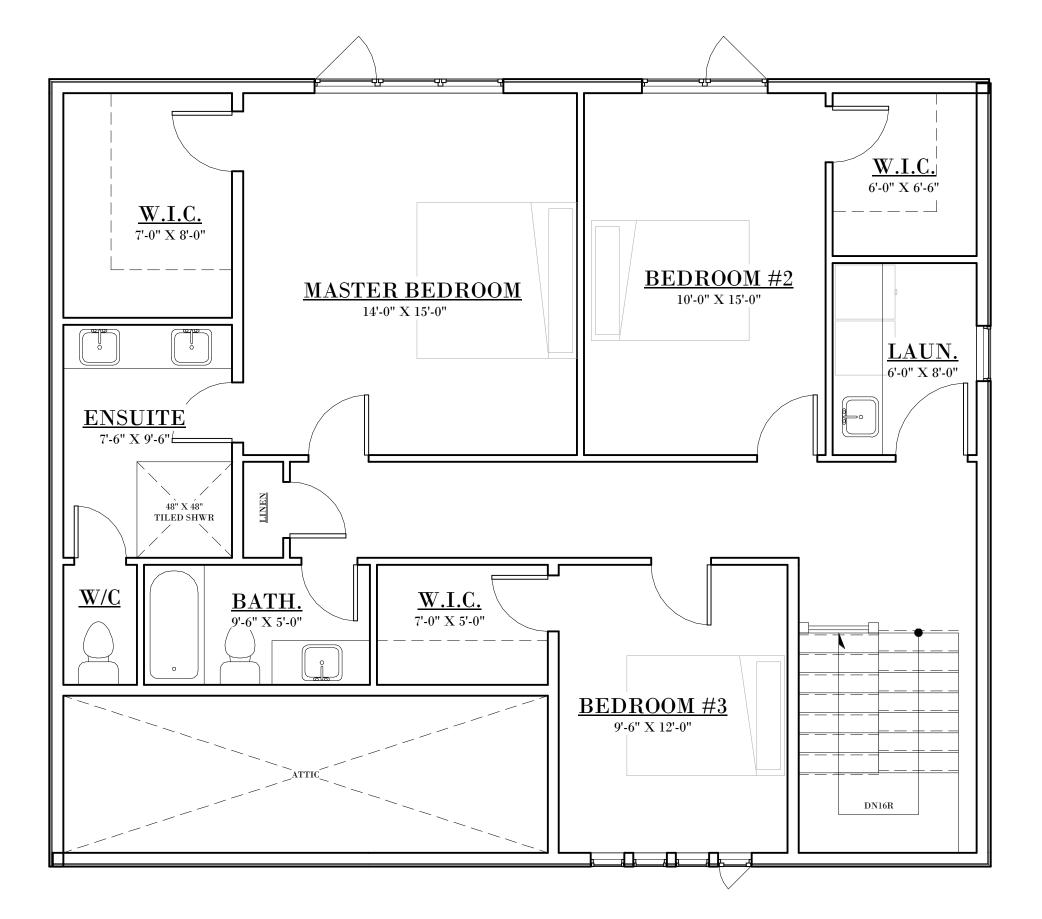

# 2033 SQ.FT / 3 BED / 2.5 BATH / 2 CAR GARAGE







\*NOTE: UPGRADES AND DESIGN ELEMENTS NOT INCLUDED IN BASE CONTRACT MAY BE SHOWN TO DISPLAY DESIGN POTENTIAL AND INTENT. ALL SELECTIONS TO BE MADE AS PER HALCYON HOMES STANDARDS PACKAGE. UPGRADES MAY BE ADDED AT AN ADDITIONAL EXPENSE TO CUSTOMER.



2033 SQ.FT / 3 BED / 2.5 BATH / 2 CAR GARAGE



FRONT ELEVATION



**REAR ELEVATION** 



BY:



**<u>RIGHT ELEVATION</u>** 





### \*NOTE:

UPGRADES AND DESIGN ELEMENTS NOT INCLUDED IN BASE CONTRACT MAY BE SHOWN TO DISPLAY DESIGN POTENTIAL AND INTENT. ALL SELECTIONS TO BE MADE AS PER HALCYON HOMES STANDARDS PACKAGE. UPGRADES MAY BE ADDED AT AN ADDITIONAL EXPENSE TO CUSTOMER.

## LEFT ELEVATION



### 2033 SQ.FT / 3 BED / 2.5 BATH / 2 CAR GARAGE



BY:

MAIN FLOOR PLAN (907 SQ.FT)







\*NOTE:

UPGRADES AND DESIGN ELEMENTS NOT INCLUDED IN BASE CONTRACT MAY BE SHOWN TO DISPLAY DESIGN POTENTIAL AND INTENT. ALL SELECTIONS TO BE MADE AS PER HALCYON HOMES STANDARDS PACKAGE. UPGRADES MAY BE ADDED AT AN ADDITIONAL EXPENSE TO CUSTOMER.

2ND FLOOR PLAN (1126 SQ.FT)