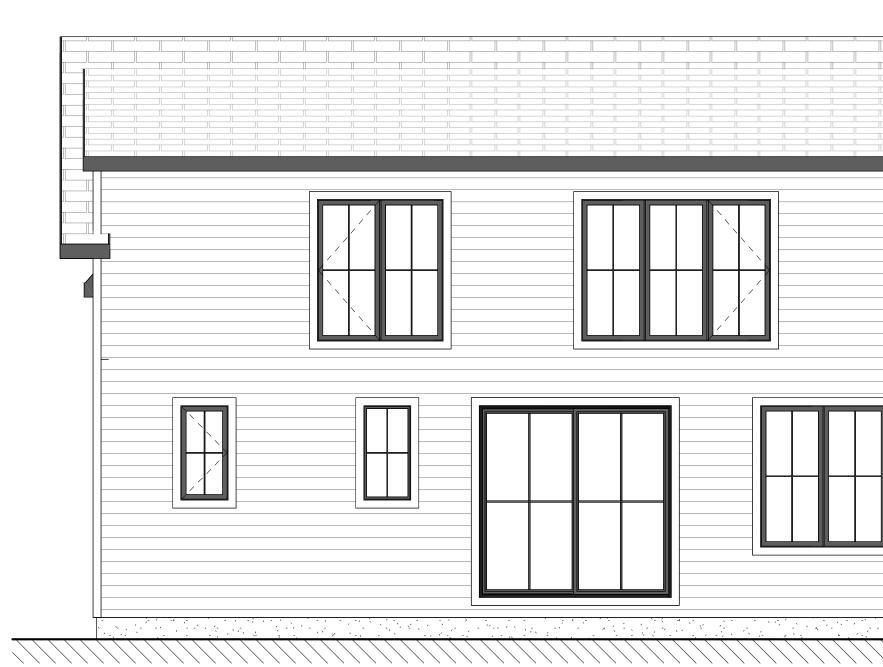

2033 SQ.FT / 3 BED / 2.5 BATH / 2 CAR GARAGE

FRONT ELEVATION

**REAR ELEVATION** 

BY:

**<u>RIGHT ELEVATION</u>** 