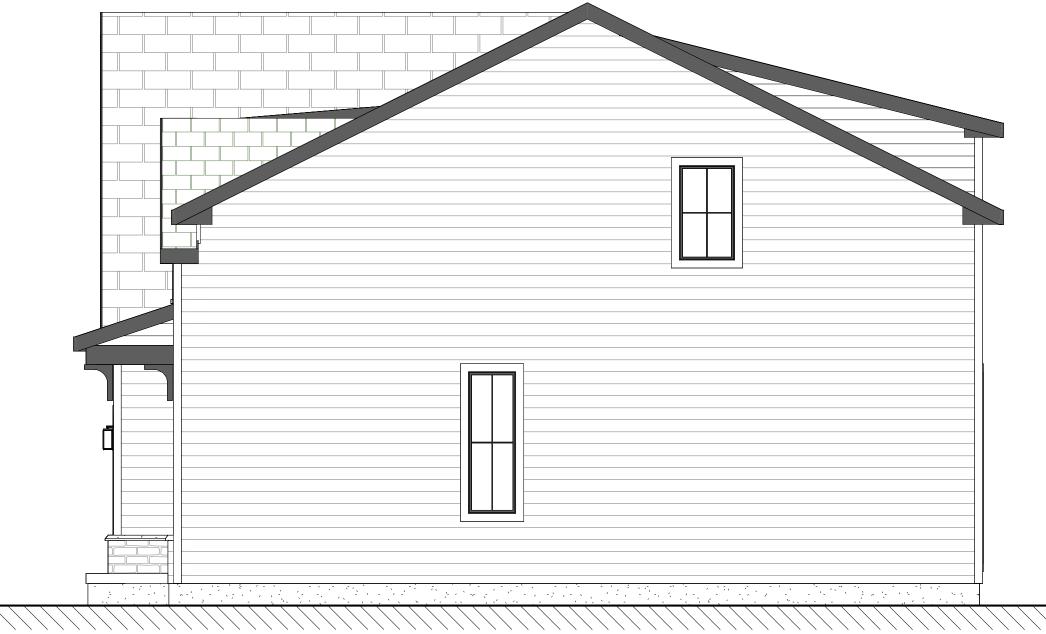

# 2033 SQ.FT / 3 BED / 2.5 BATH / 2 CAR GARAGE







\*NOTE: UPGRADES AND DESIGN ELEMENTS NOT INCLUDED IN BASE CONTRACT MAY BE SHOWN TO DISPLAY DESIGN POTENTIAL AND INTENT. ALL SELECTIONS TO BE MADE AS PER HALCYON HOMES STANDARDS PACKAGE. UPGRADES MAY BE ADDED AT AN ADDITIONAL EXPENSE TO CUSTOMER.



2033 SQ.FT / 3 BED / 2.5 BATH / 2 CAR GARAGE



FRONT ELEVATION



**REAR ELEVATION** 



BY:



**<u>RIGHT ELEVATION</u>** 





### \*NOTE:

UPGRADES AND DESIGN ELEMENTS NOT INCLUDED IN BASE CONTRACT MAY BE SHOWN TO DISPLAY DESIGN POTENTIAL AND INTENT. ALL SELECTIONS TO BE MADE AS PER HALCYON HOMES STANDARDS PACKAGE. UPGRADES MAY BE ADDED AT AN ADDITIONAL EXPENSE TO CUSTOMER.

## LEFT ELEVATION



### 2033 SQ.FT / 3 BED / 2.5 BATH / 2 CAR GARAGE



BY:

MAIN FLOOR PLAN (907 SQ.FT)







\*NOTE:

UPGRADES AND DESIGN ELEMENTS NOT INCLUDED IN BASE CONTRACT MAY BE SHOWN TO DISPLAY DESIGN POTENTIAL AND INTENT. ALL SELECTIONS TO BE MADE AS PER HALCYON HOMES STANDARDS PACKAGE. UPGRADES MAY BE ADDED AT AN ADDITIONAL EXPENSE TO CUSTOMER.

2ND FLOOR PLAN (1126 SQ.FT)