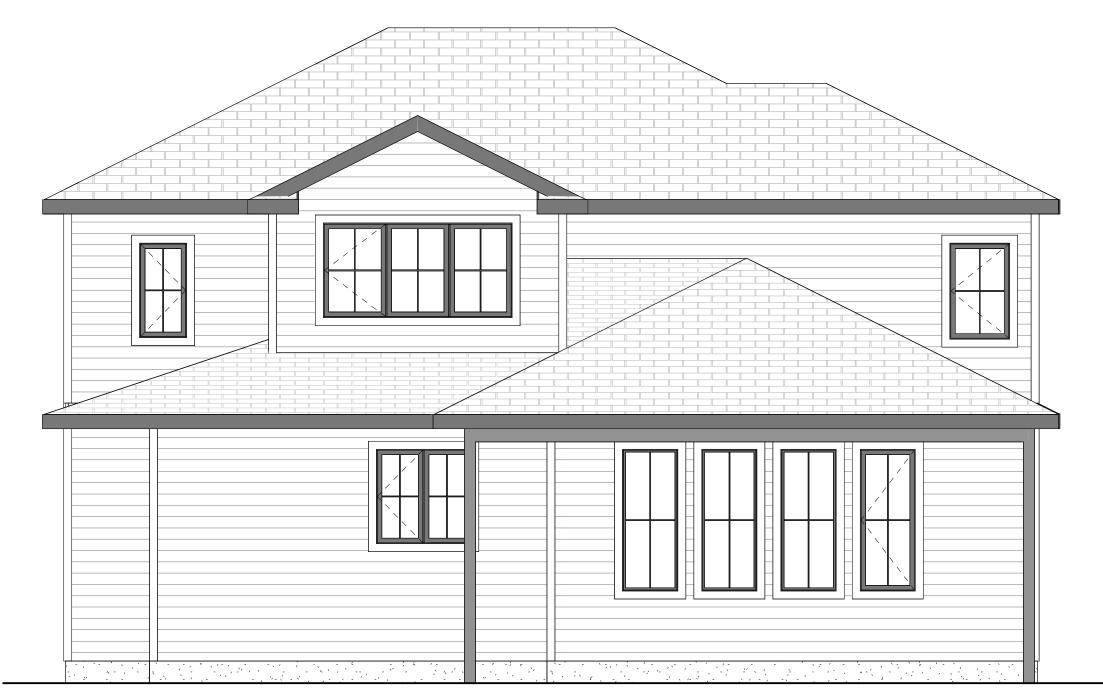

## WYNNEDALE



2298 SQ.FT / 3 BED. + OFFICE/DEN / 2.5 BATH. / 2 CAR GARAGE

\*NOTE:
UPGRADES AND DESIGN ELEMENTS
NOT INCLUDED IN BASE CONTRACT
MAY BE SHOWN TO DISPLAY DESIGN
POTENTIAL AND INTENT. ALL
SELECTIONS TO BE MADE AS PER
HALCYON HOMES STANDARDS
PACKAGE. UPGRADES MAY BE
ADDED AT AN ADDITIONAL
EXPENSE TO CUSTOMER.



FRONT ELEVATION



RIGHT ELEVATION



**REAR ELEVATION** 



LEFT ELEVATION

## WYNNEDALE

BY:



\*NOTE:
UPGRADES AND DESIGN ELEMENTS
NOT INCLUDED IN BASE CONTRACT
MAY BE SHOWN TO DISPLAY DESIGN
POTENTIAL AND INTENT. ALL
SELECTIONS TO BE MADE AS PER
HALCYON HOMES STANDARDS
PACKAGE. UPGRADES MAY BE
ADDED AT AN ADDITIONAL
EXPENSE TO CUSTOMER.

2298 SQ.FT / 3 BED. + OFFICE/DEN / 2.5 BATH. / 2 CAR GARAGE





2ND FLOOR PLAN (1000 SQ.FT)