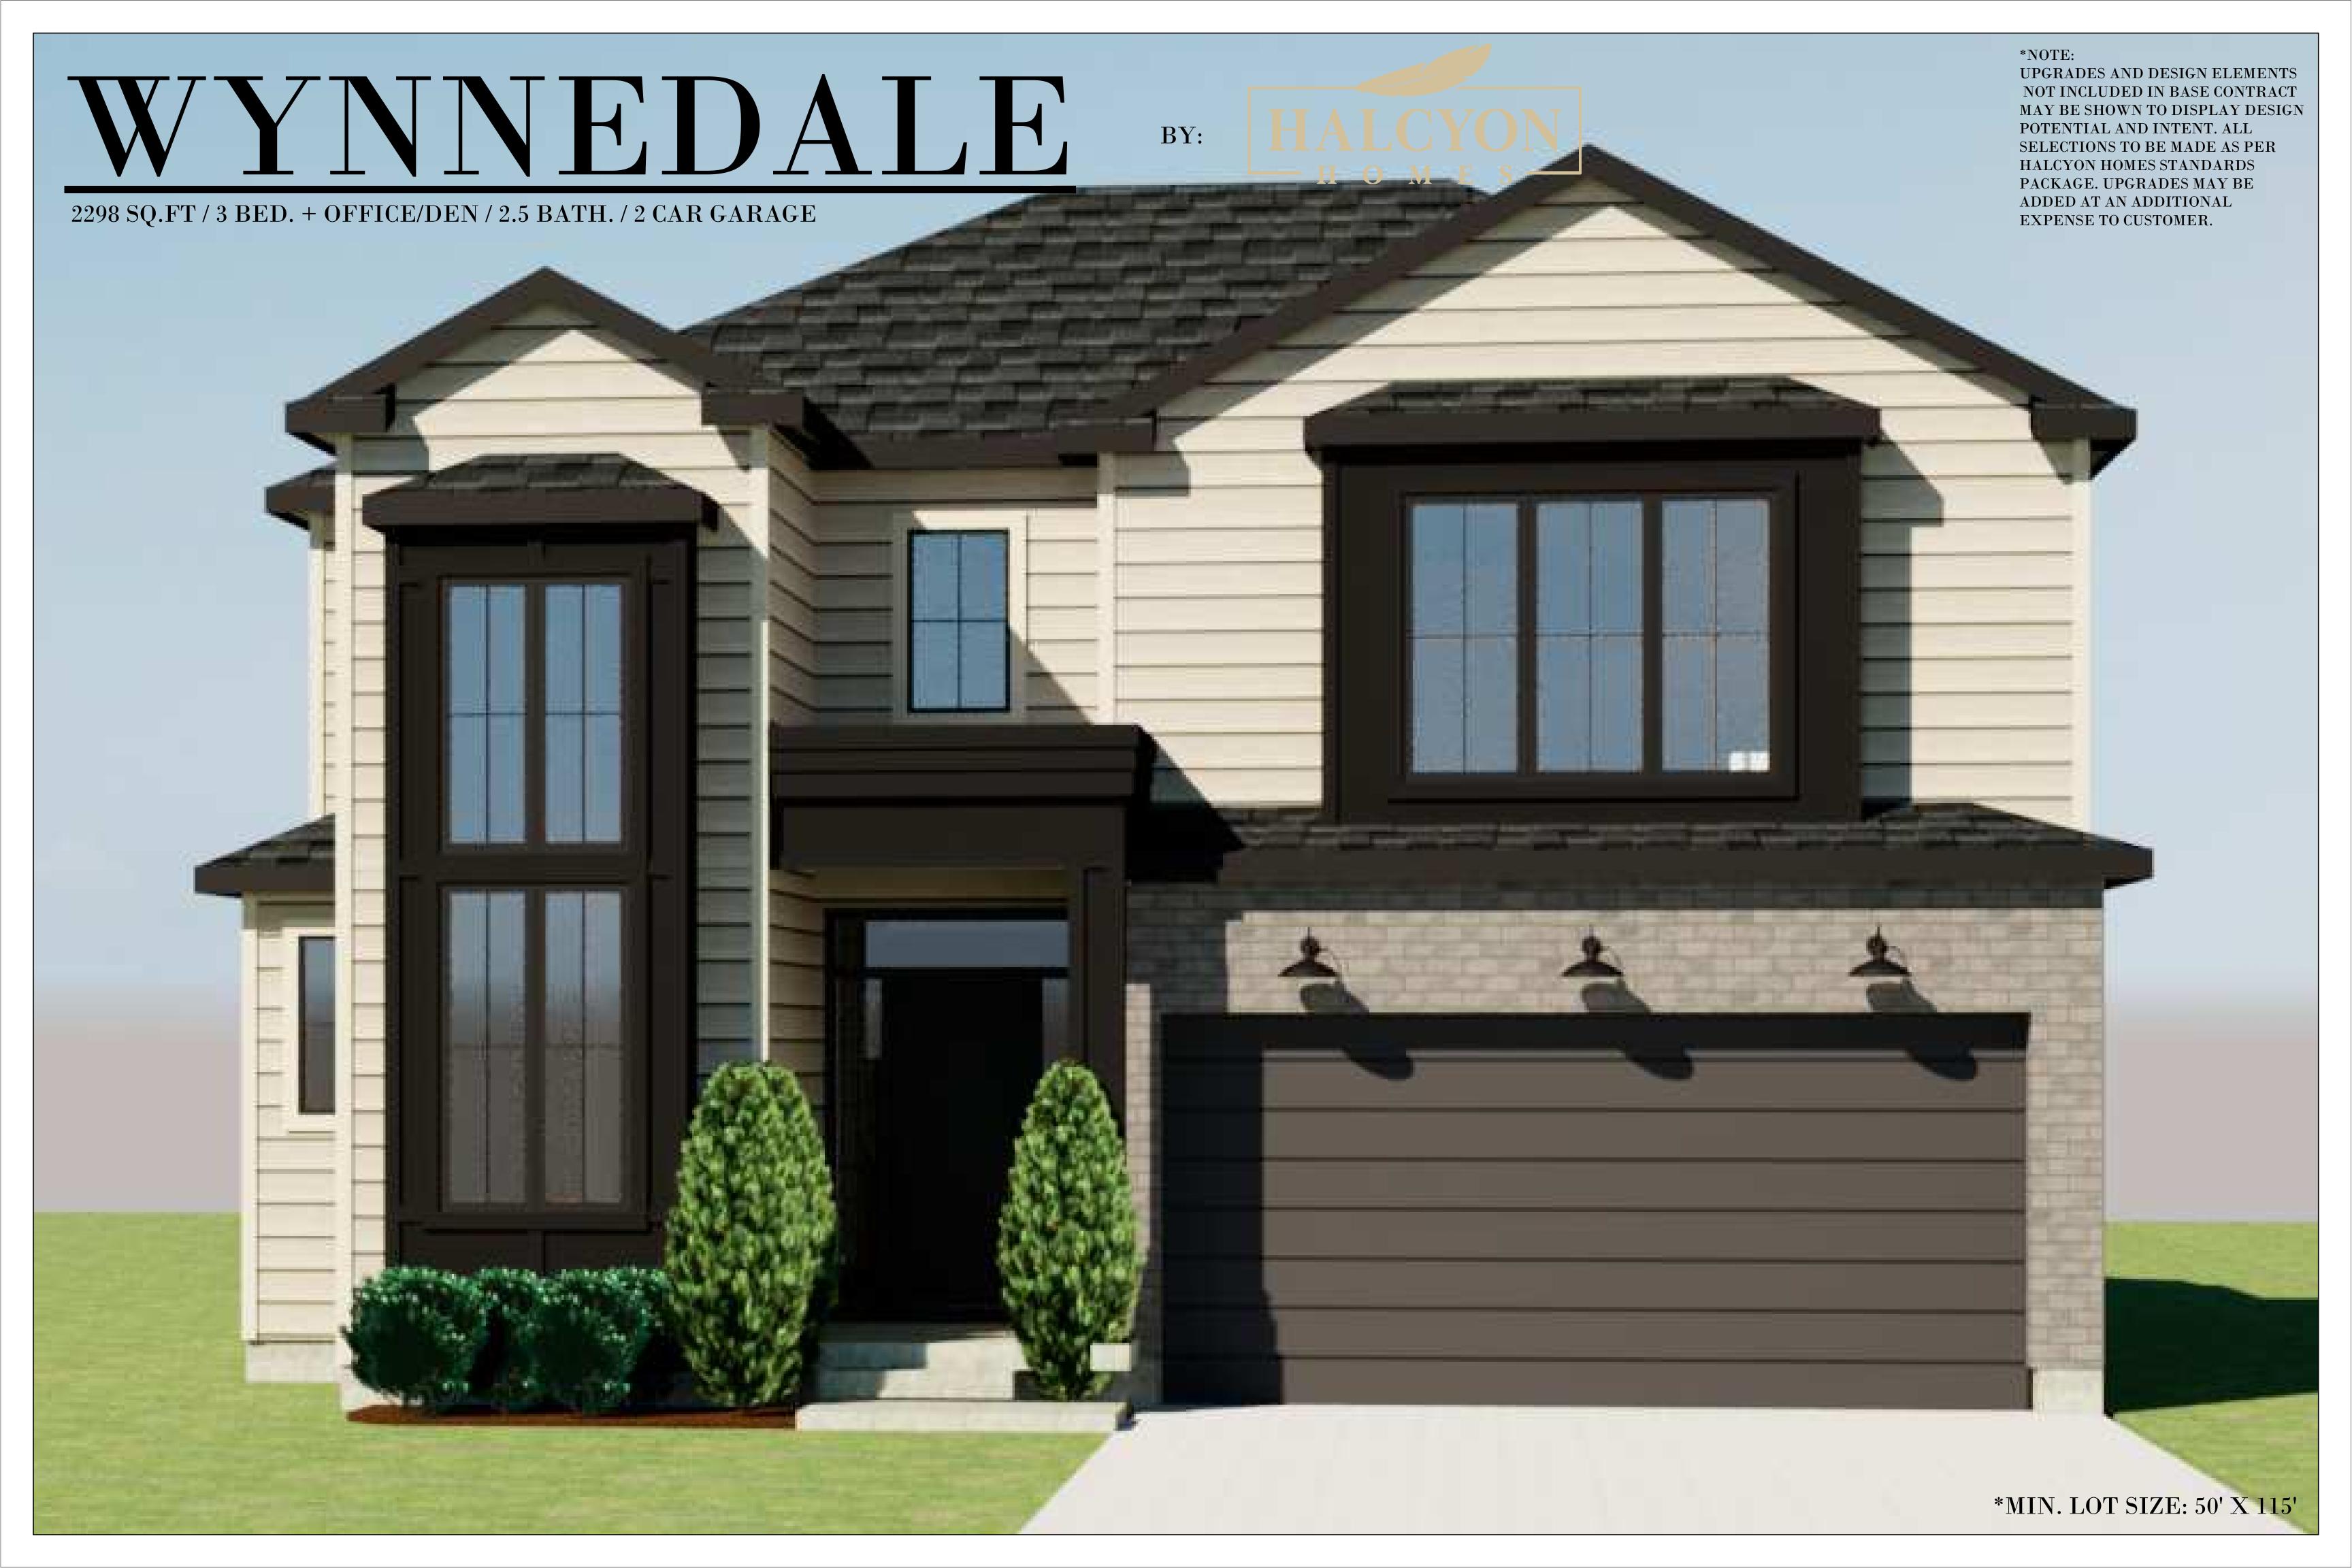

## WYNNEDALE

2298 SQ.FT / 3 BED. + OFFICE/DEN / 2.5 BATH. / 2 CAR GARAGE

\*NOTE:
UPGRADES AND DESIGN ELEMENTS
NOT INCLUDED IN BASE CONTRACT
MAY BE SHOWN TO DISPLAY DESIGN
POTENTIAL AND INTENT. ALL
SELECTIONS TO BE MADE AS PER
HALCYON HOMES STANDARDS
PACKAGE. UPGRADES MAY BE
ADDED AT AN ADDITIONAL
EXPENSE TO CUSTOMER.

## WYNNEDALE

BY:

\*NOTE:
UPGRADES AND DESIGN ELEMENTS
NOT INCLUDED IN BASE CONTRACT
MAY BE SHOWN TO DISPLAY DESIGN
POTENTIAL AND INTENT. ALL
SELECTIONS TO BE MADE AS PER
HALCYON HOMES STANDARDS
PACKAGE. UPGRADES MAY BE
ADDED AT AN ADDITIONAL
EXPENSE TO CUSTOMER.