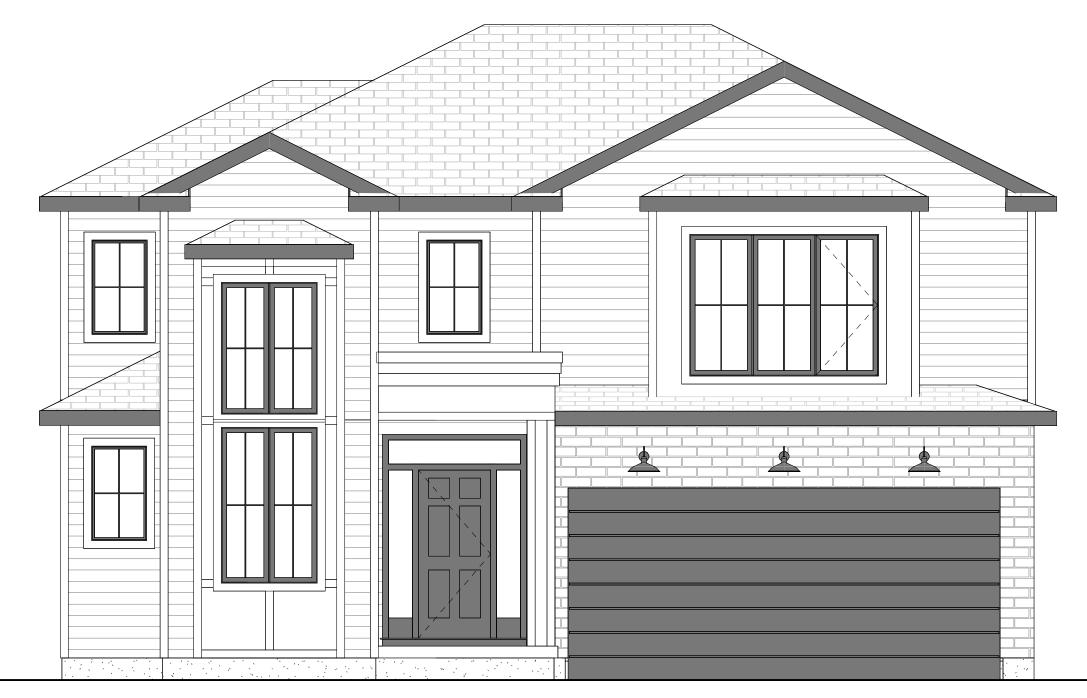

## WYNNEDALE



2298 SQ.FT / 3 BED. + OFFICE/DEN / 2.5 BATH. / 2 CAR GARAGE

\*NOTE:
UPGRADES AND DESIGN ELEMENTS
NOT INCLUDED IN BASE CONTRACT
MAY BE SHOWN TO DISPLAY DESIGN
POTENTIAL AND INTENT. ALL
SELECTIONS TO BE MADE AS PER
HALCYON HOMES STANDARDS
PACKAGE. UPGRADES MAY BE
ADDED AT AN ADDITIONAL
EXPENSE TO CUSTOMER.



FRONT ELEVATION



RIGHT ELEVATION



**REAR ELEVATION** 



LEFT ELEVATION

## WYNNEDALE

BY:



\*NOTE:
UPGRADES AND DESIGN ELEMENTS
NOT INCLUDED IN BASE CONTRACT
MAY BE SHOWN TO DISPLAY DESIGN
POTENTIAL AND INTENT. ALL
SELECTIONS TO BE MADE AS PER
HALCYON HOMES STANDARDS
PACKAGE. UPGRADES MAY BE
ADDED AT AN ADDITIONAL
EXPENSE TO CUSTOMER.

2298 SQ.FT / 3 BED. + OFFICE/DEN / 2.5 BATH. / 2 CAR GARAGE





2ND FLOOR PLAN (1000 SQ.FT)