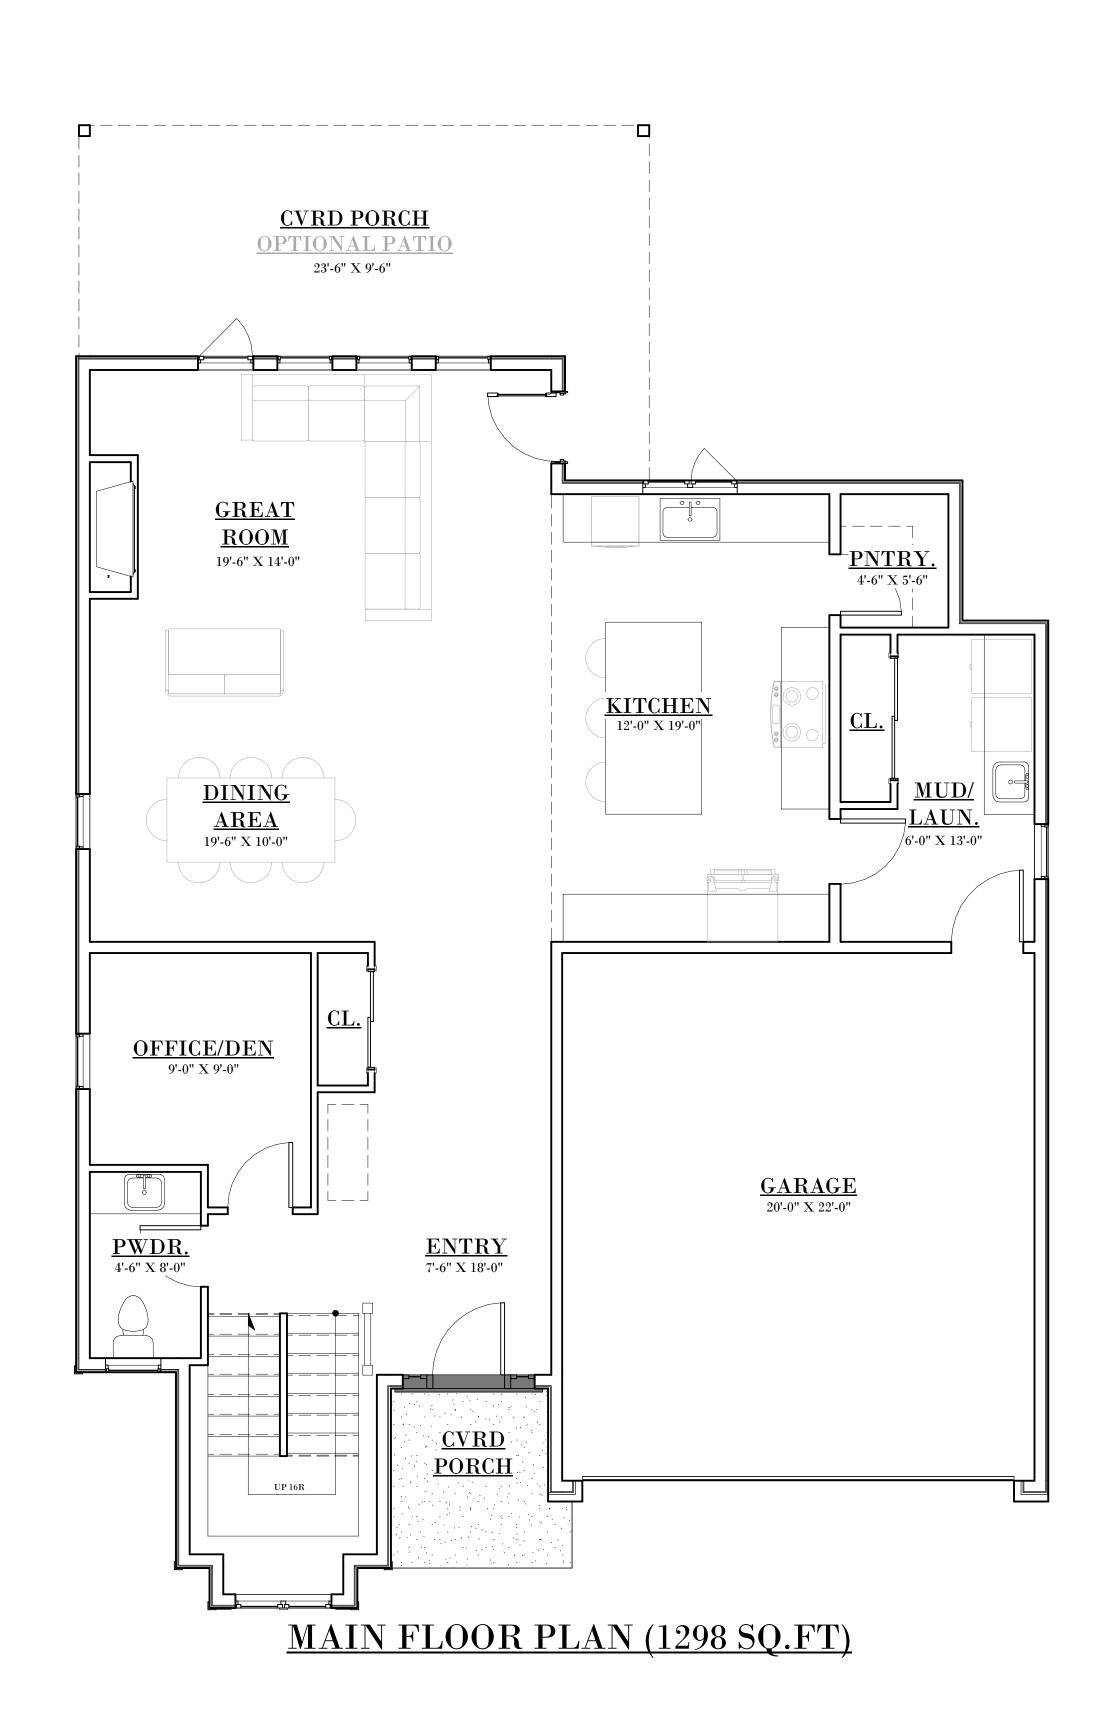

## WYNNEDALE

2298 SQ.FT / 3 BED. + OFFICE/DEN / 2.5 BATH. / 2 CAR GARAGE

\*NOTE:
UPGRADES AND DESIGN ELEMENTS
NOT INCLUDED IN BASE CONTRACT
MAY BE SHOWN TO DISPLAY DESIGN
POTENTIAL AND INTENT. ALL
SELECTIONS TO BE MADE AS PER
HALCYON HOMES STANDARDS
PACKAGE. UPGRADES MAY BE
ADDED AT AN ADDITIONAL
EXPENSE TO CUSTOMER.

2298 SQ.FT / 3 BED. + OFFICE/DEN / 2.5 BATH. / 2 CAR GARAGE

2ND FLOOR PLAN (1000 SQ.FT)