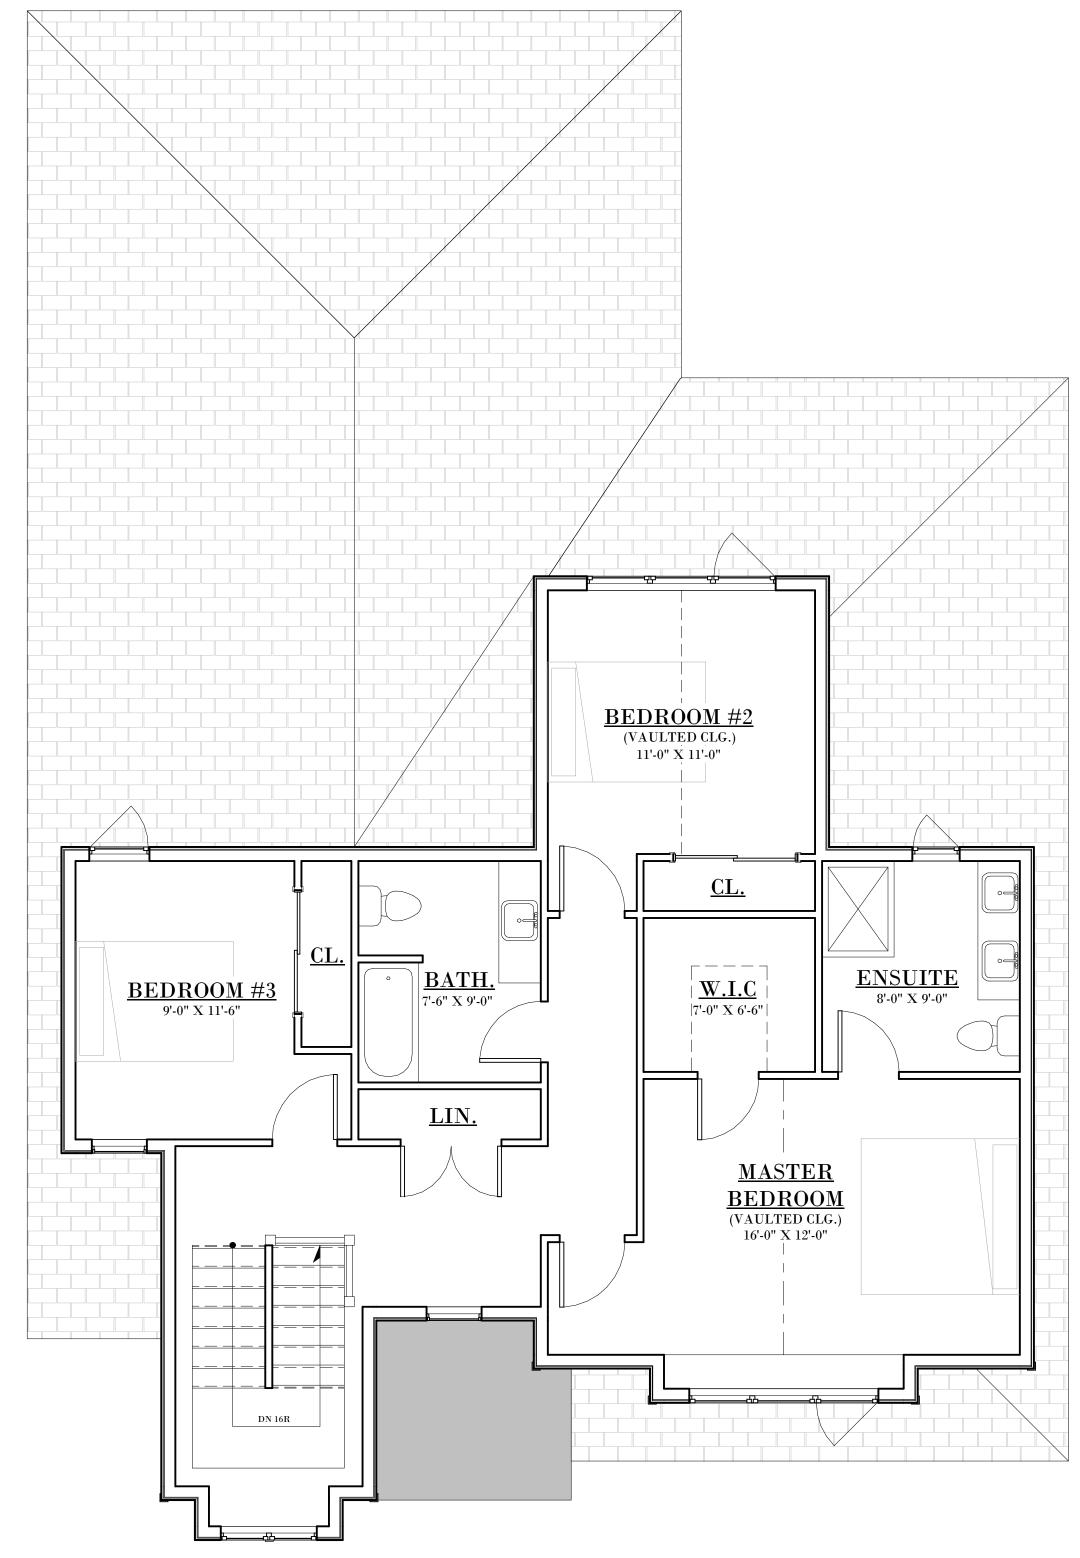

## WYNNEDALE

2298 SQ.FT / 3 BED. + OFFICE/DEN / 2.5 BATH. / 2 CAR GARAGE

\*NOTE:
UPGRADES AND DESIGN ELEMENTS
NOT INCLUDED IN BASE CONTRACT
MAY BE SHOWN TO DISPLAY DESIGN
POTENTIAL AND INTENT. ALL
SELECTIONS TO BE MADE AS PER
HALCYON HOMES STANDARDS
PACKAGE. UPGRADES MAY BE
ADDED AT AN ADDITIONAL
EXPENSE TO CUSTOMER.

2298 SQ.FT / 3 BED. + OFFICE/DEN / 2.5 BATH. / 2 CAR GARAGE

2ND FLOOR PLAN (1000 SQ.FT)