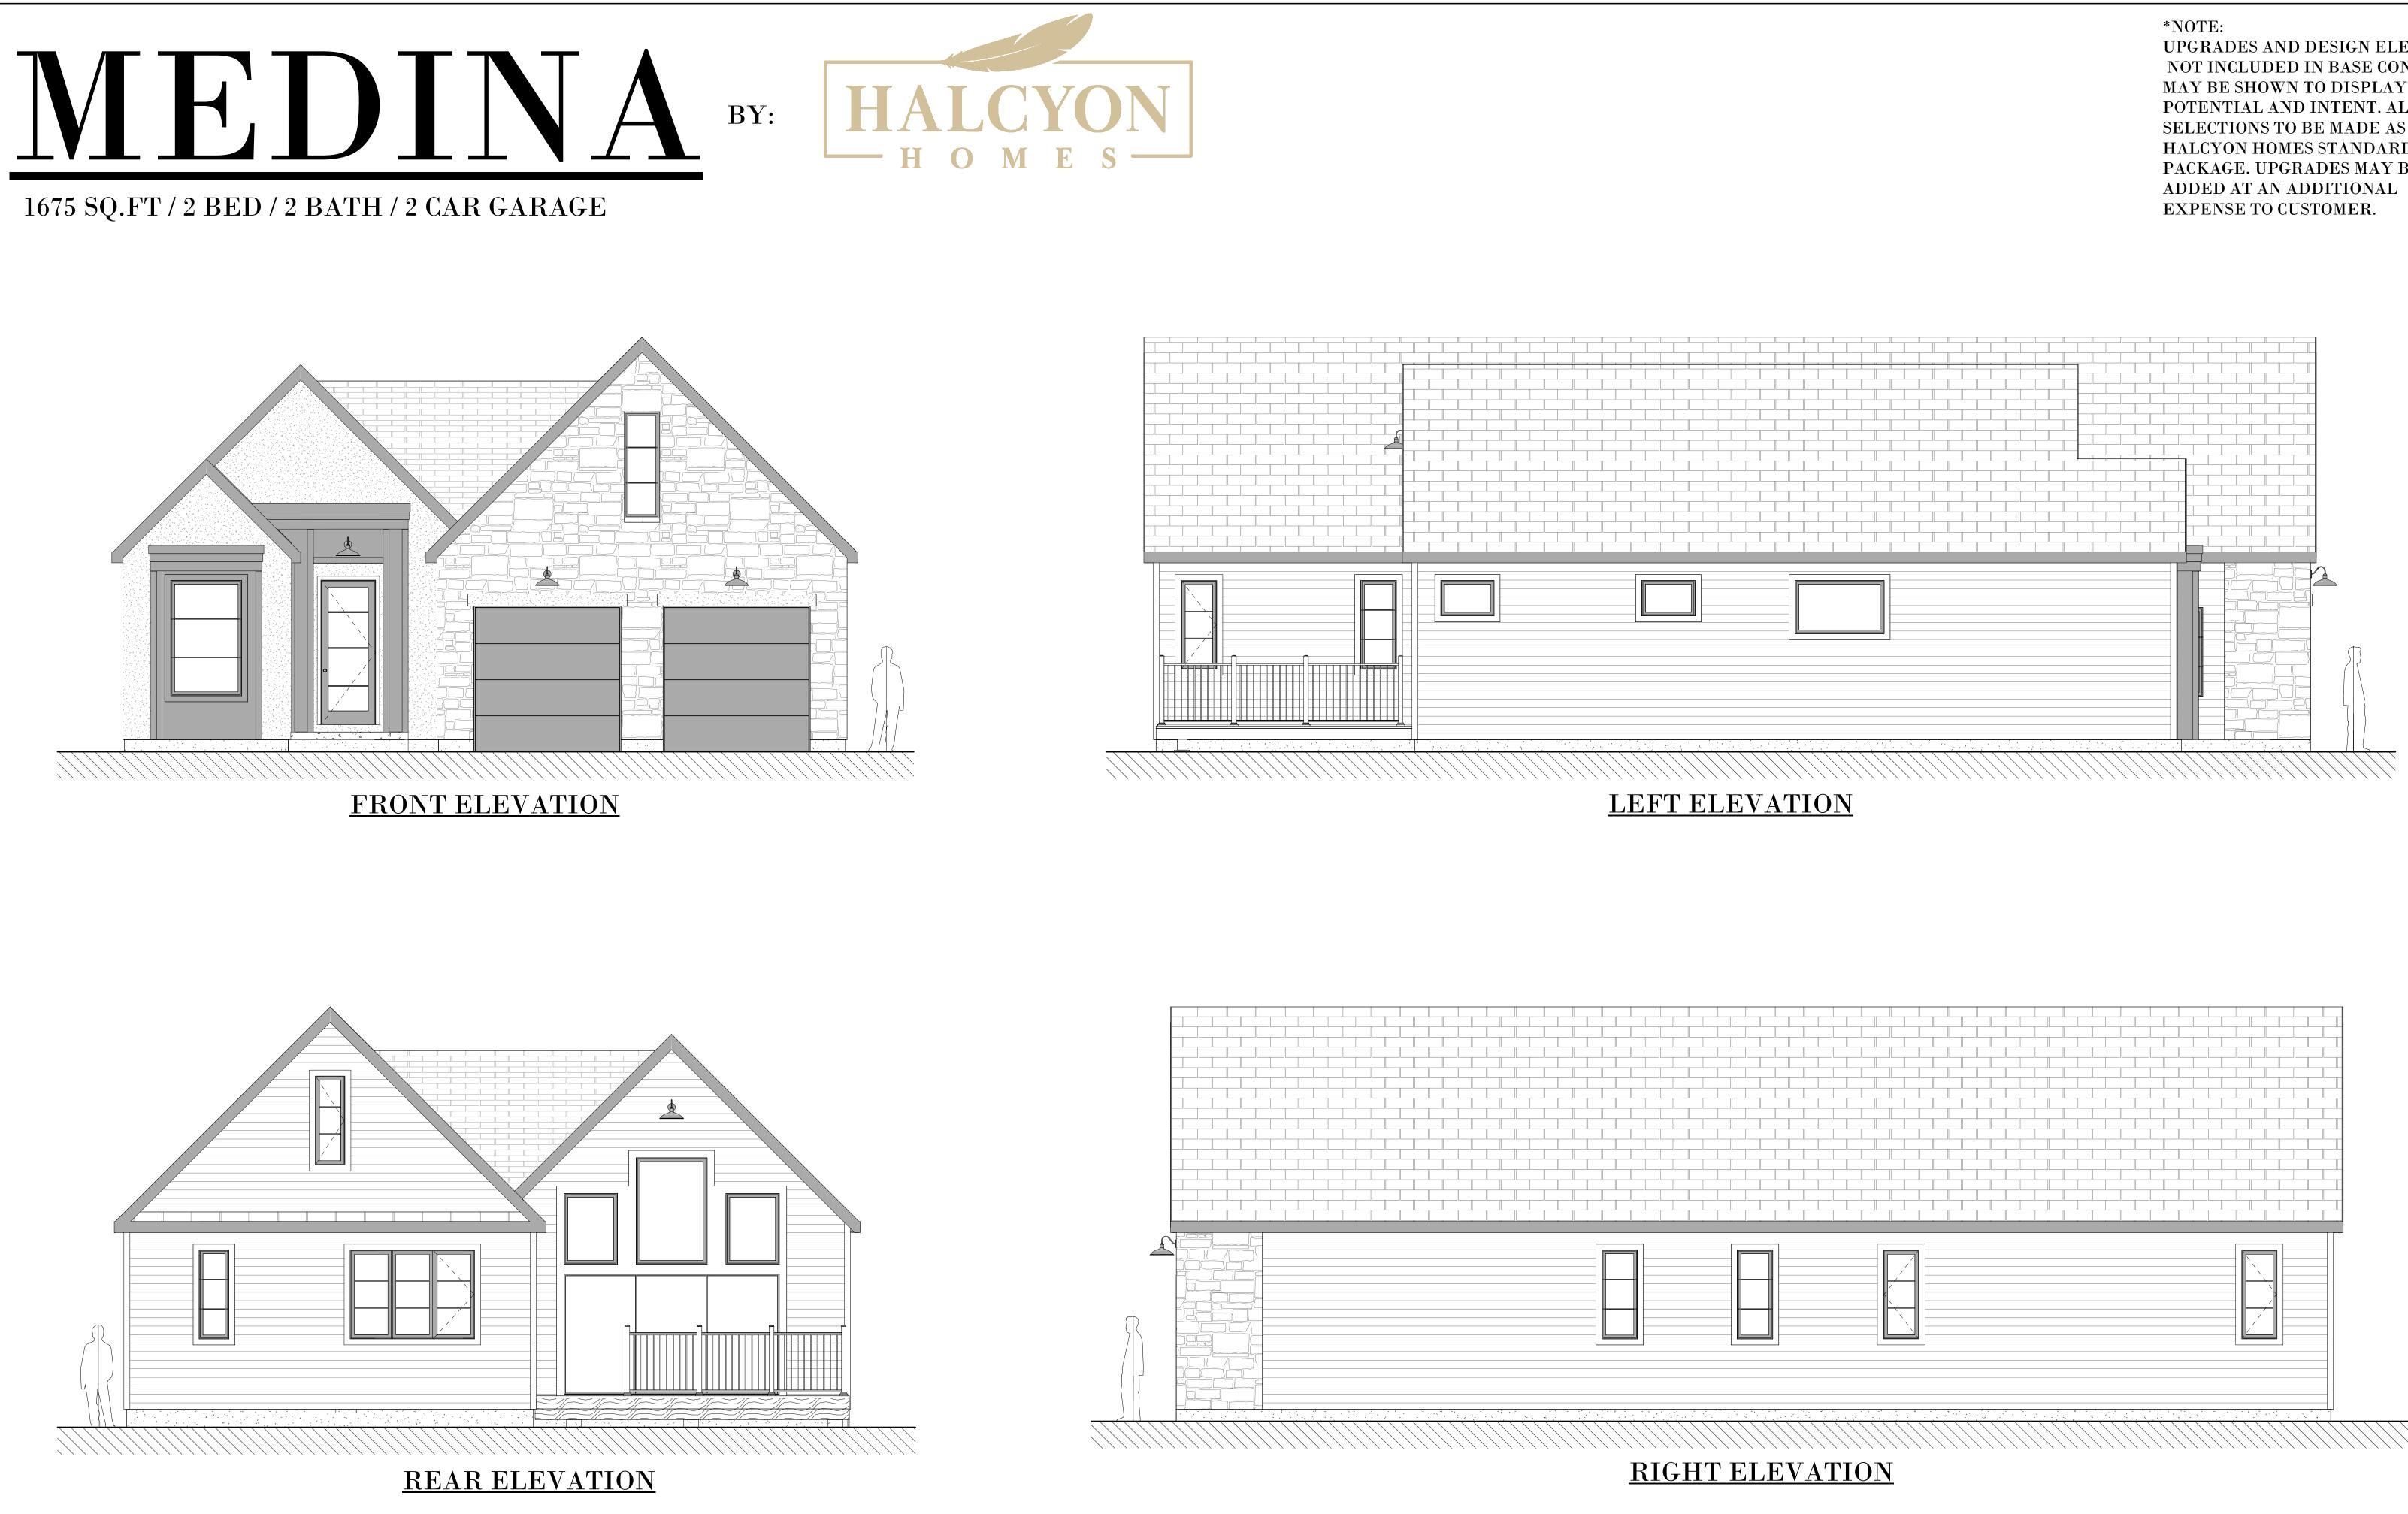

## \*NOTE:

UPGRADES AND DESIGN ELEMENTS NOT INCLUDED IN BASE CONTRACT MAY BE SHOWN TO DISPLAY DESIGN POTENTIAL AND INTENT. ALL SELECTIONS TO BE MADE AS PER HALCYON HOMES STANDARDS PACKAGE. UPGRADES MAY BE ADDED AT AN ADDITIONAL EXPENSE TO CUSTOMER.

## \*MIN LOT SIZE: 50' X 115'

UPGRADES AND DESIGN ELEMENTS NOT INCLUDED IN BASE CONTRACT MAY BE SHOWN TO DISPLAY DESIGN POTENTIAL AND INTENT. ALL SELECTIONS TO BE MADE AS PER HALCYON HOMES STANDARDS PACKAGE. UPGRADES MAY BE