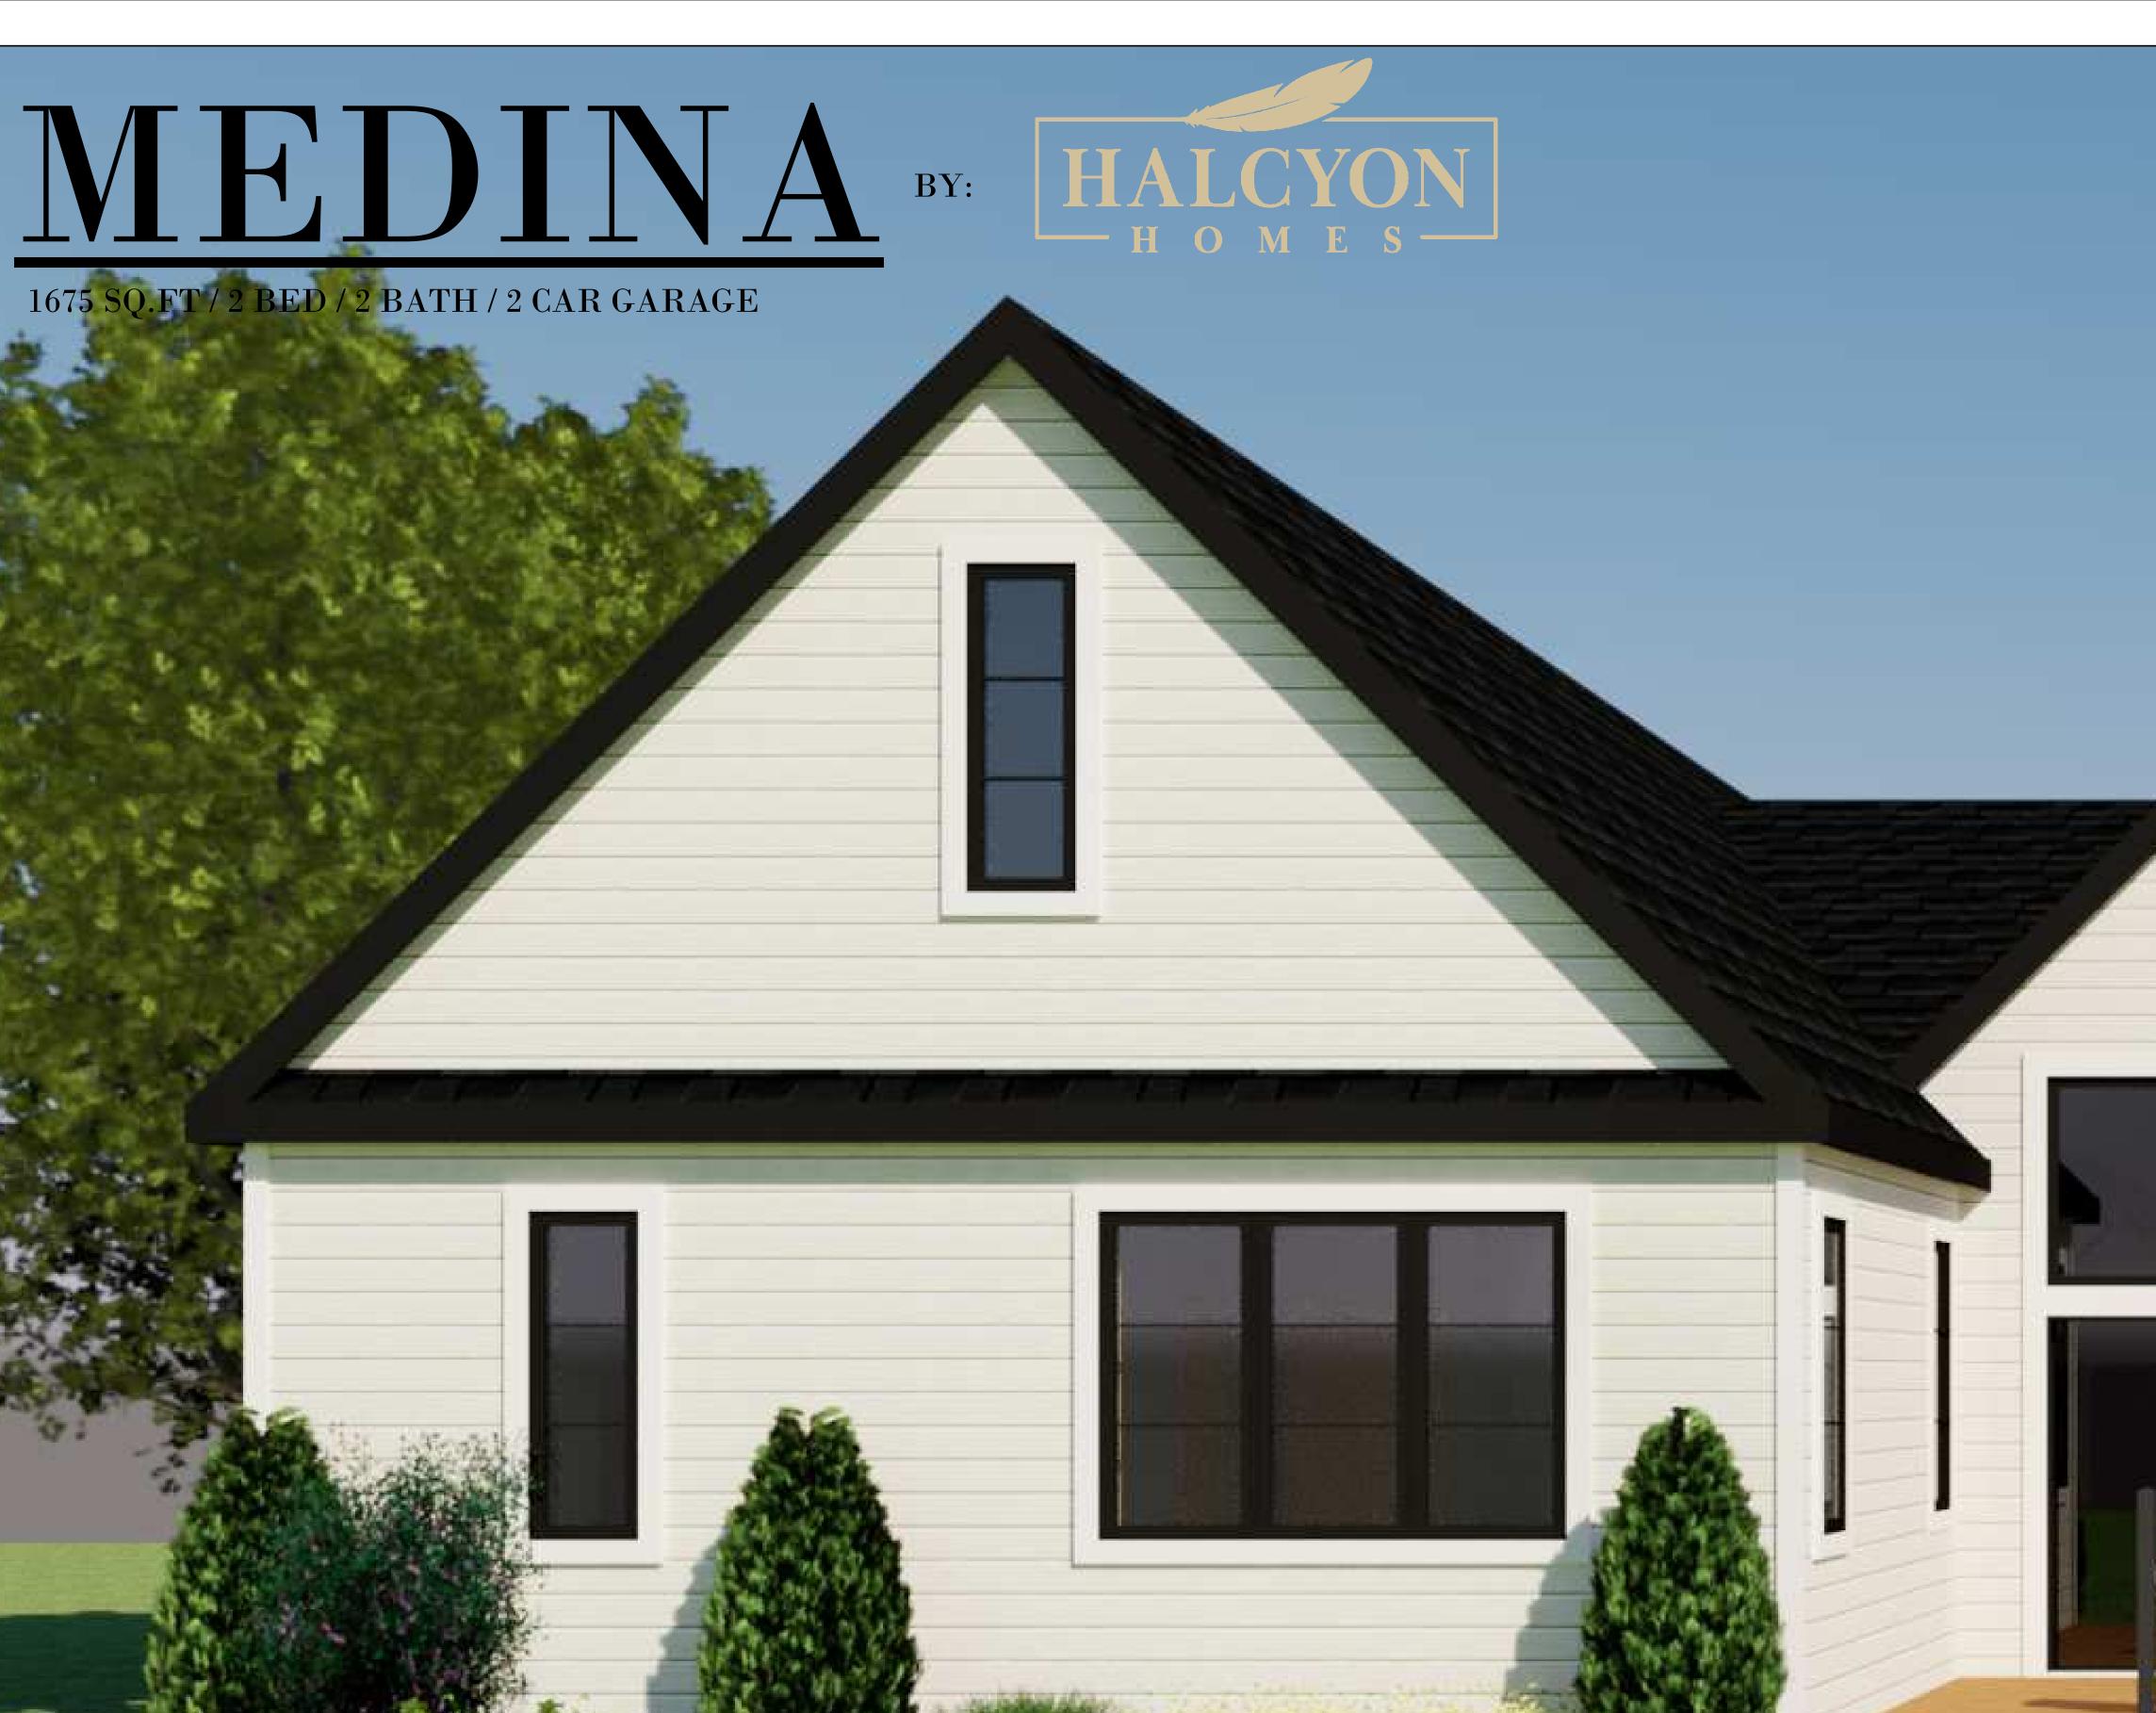

# 1675 SQ.FT / 2 BED / 2 BATH / 2 CAR GARAGE







the state of the s

## \*NOTE:

UPGRADES AND DESIGN ELEMENTS NOT INCLUDED IN BASE CONTRACT MAY BE SHOWN TO DISPLAY DESIGN POTENTIAL AND INTENT. ALL SELECTIONS TO BE MADE AS PER HALCYON HOMES STANDARDS PACKAGE. UPGRADES MAY BE ADDED AT AN ADDITIONAL EXPENSE TO CUSTOMER.





## \*NOTE:

UPGRADES AND DESIGN ELEMENTS NOT INCLUDED IN BASE CONTRACT MAY BE SHOWN TO DISPLAY DESIGN POTENTIAL AND INTENT. ALL SELECTIONS TO BE MADE AS PER HALCYON HOMES STANDARDS PACKAGE. UPGRADES MAY BE ADDED AT AN ADDITIONAL EXPENSE TO CUSTOMER.



## \*MIN LOT SIZE: 50' X 115'

UPGRADES AND DESIGN ELEMENTS NOT INCLUDED IN BASE CONTRACT MAY BE SHOWN TO DISPLAY DESIGN POTENTIAL AND INTENT. ALL SELECTIONS TO BE MADE AS PER HALCYON HOMES STANDARDS PACKAGE. UPGRADES MAY BE



# 1675 SQ.FT / 2 BED / 2 BATH / 2 CAR GARAGE





MAIN FLOOR PLAN

\*NOTE:

UPGRADES AND DESIGN ELEMENTS NOT INCLUDED IN BASE CONTRACT MAY BE SHOWN TO DISPLAY DESIGN POTENTIAL AND INTENT. ALL SELECTIONS TO BE MADE AS PER HALCYON HOMES STANDARDS PACKAGE. UPGRADES MAY BE ADDED AT AN ADDITIONAL EXPENSE TO CUSTOMER.