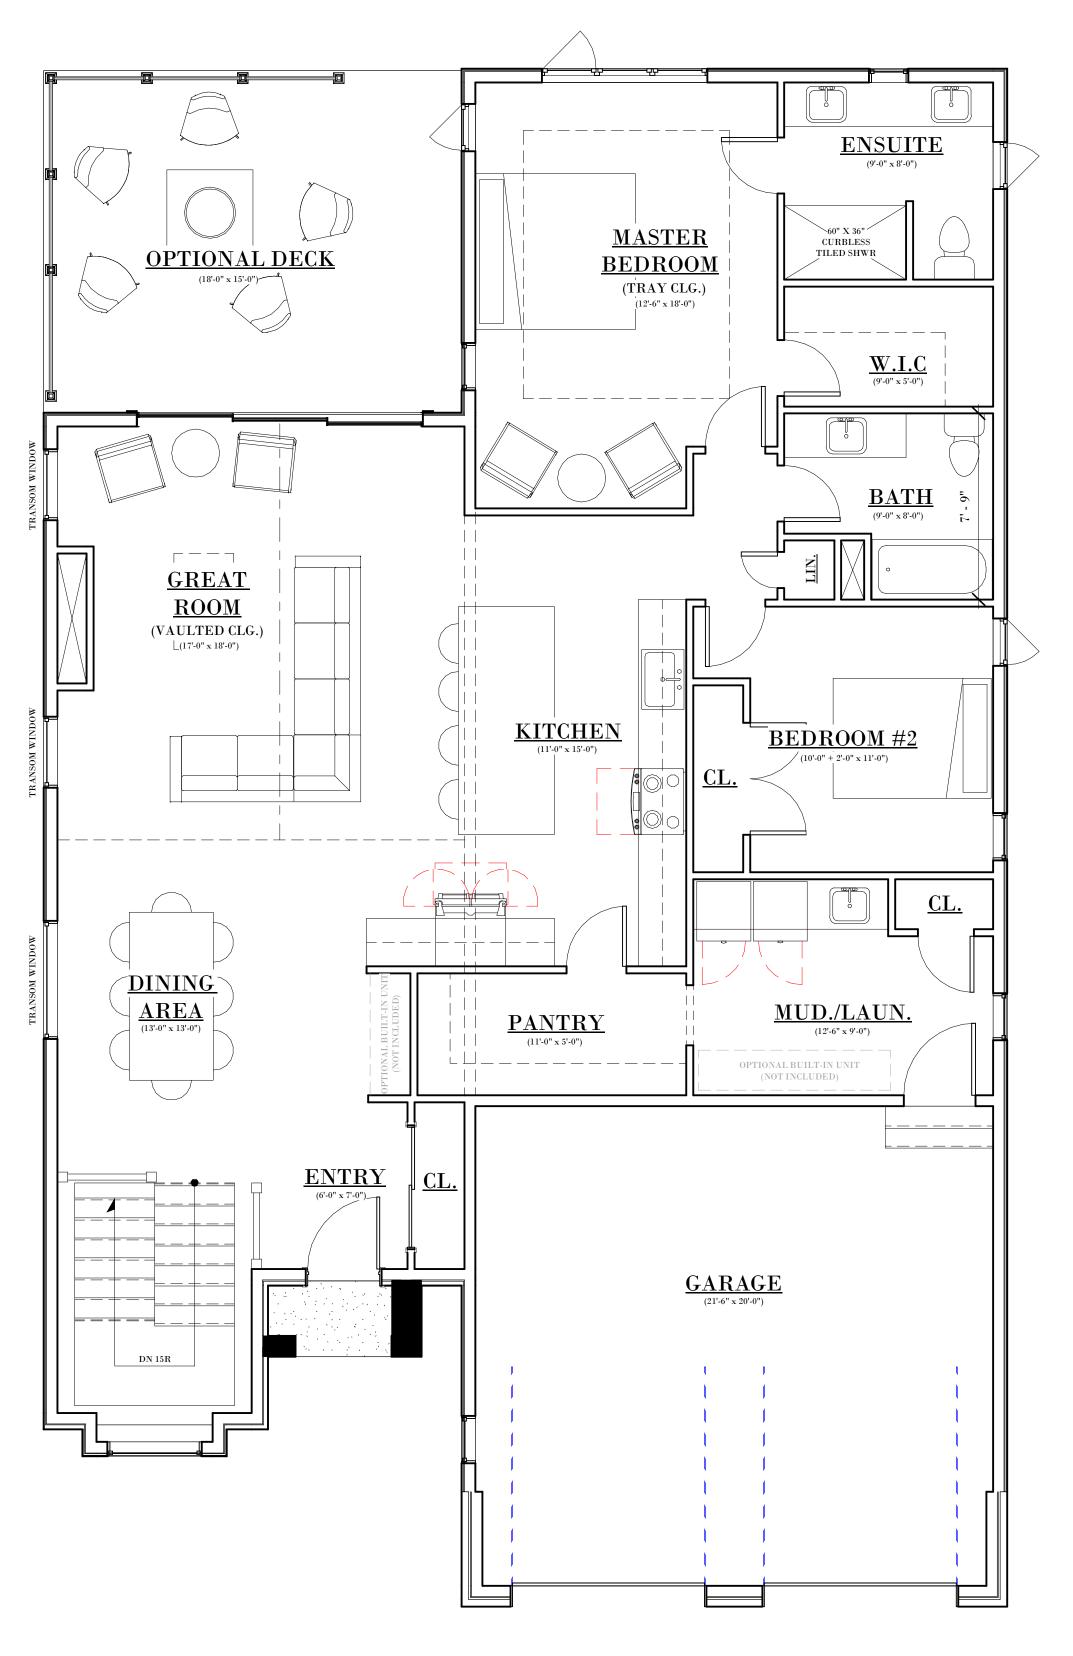

# 1675 SQ.FT / 2 BED / 2 BATH / 2 CAR GARAGE

the state of the s

# 1675 SQ.FT / 2 BED / 2 BATH / 2 CAR GARAGE

MAIN FLOOR PLAN

\*NOTE:

UPGRADES AND DESIGN ELEMENTS NOT INCLUDED IN BASE CONTRACT MAY BE SHOWN TO DISPLAY DESIGN POTENTIAL AND INTENT. ALL SELECTIONS TO BE MADE AS PER HALCYON HOMES STANDARDS PACKAGE. UPGRADES MAY BE ADDED AT AN ADDITIONAL EXPENSE TO CUSTOMER.